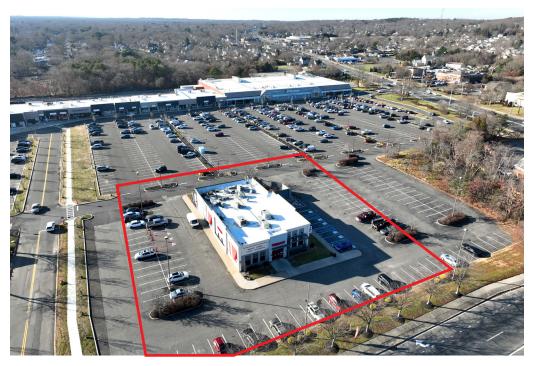

# EXPRESSWAY PLAZA 2280-2350 NORTH OCEAN AVENUE | FARMINGVILLE, NY

## **PROPERTY INFORMATION**

SIZE: +6.795 SF **TYPE OF SPACE:** FREESTANDING RESTAURANT **RENT: UPON REQUEST AVAILABILITY:** ARRANGED **CROSS STREETS:** NORTH OCEAN AVENUE AND HORSEBLOCK ROAD

#### **COMMENTS:**

- CENTER RECENTLY UNDERWENT FULL RENOVATION
- STRONG COMMUNITY SHOPPING CENTER
- OVER 56K VPD ON NORTH OCEAN AVENUE AND OVER 25K VPD ON HORSEBLOCK ROAD
- FXCELLENT DEMOGRAPHICS
- 1/4 MILE NORTH OF THE LONG ISLAND EXPRESSWAY JOIN: