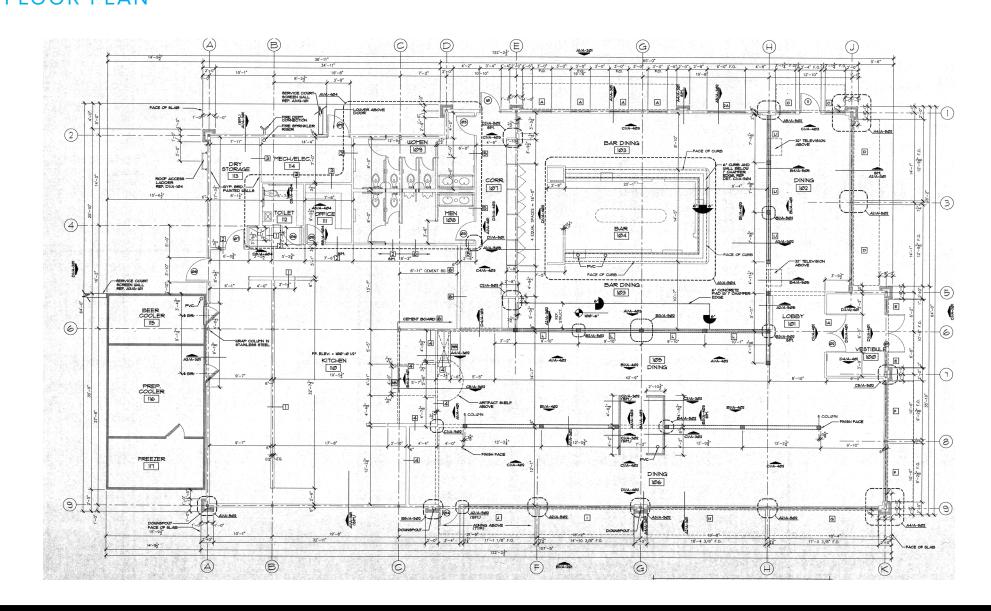

## **EXPRESSIVAT PLAZA** 2280-2350 NORTH OCEAN AVENUE | FARMINGVILLE, NY FLOOR PLAN