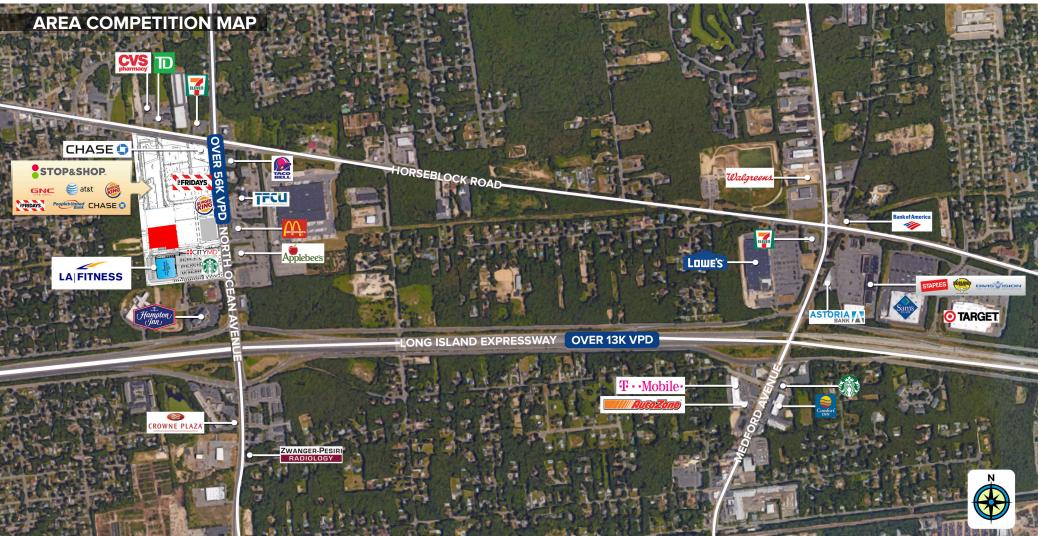

#### **COMMENTS:**

- CENTER RECENTLY UNDERWENT FULL RENOVATION
- STRONG COMMUNITY SHOPPING CENTER
- OVER 56K VPD ON NORTH OCEAN AVENUE AND OVER 25K VPD ON HORSEBLOCK ROAD
- FXCELLENT DEMOGRAPHICS
- 1/4 MILE NORTH OF THE LONG ISLAND EXPRESSWAY JOIN: