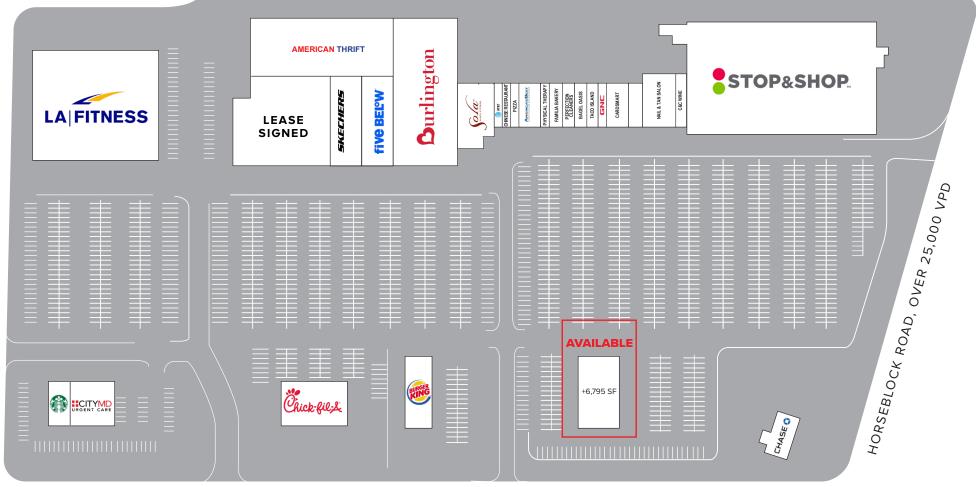

## EXPRESSIVATION PLAZA 2280-2350 NORTH OCEAN AVENUE | FARMINGVILLE, NY LEASING PLAN + FULL CENTER

NORTH OCEAN AVENUE, OVER 56,000 VPD