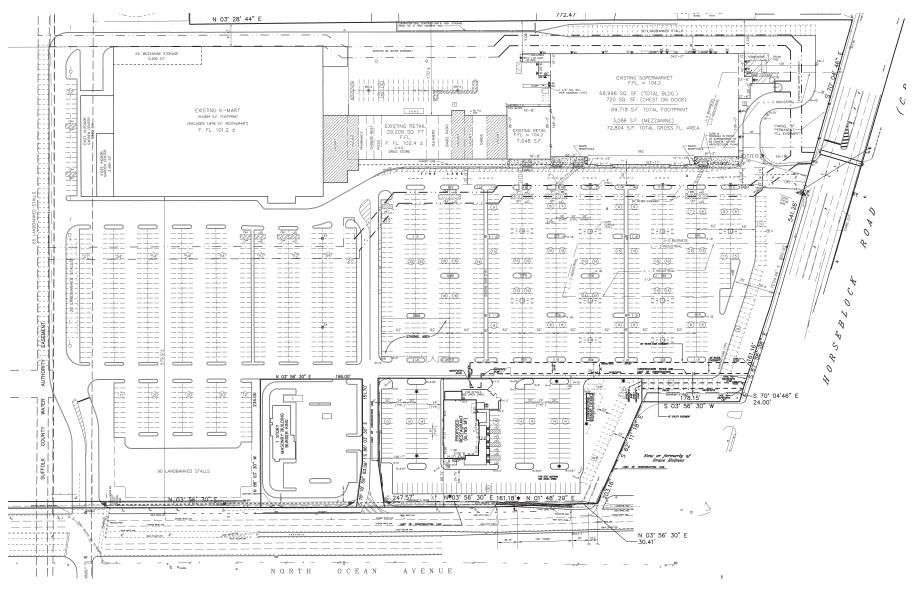

## EXPRESSIVATION PLAZA 2280-2350 NORTH OCEAN AVENUE | FARMINGVILLE, NY LEASING PLAN + FULL CENTER

NORTH OCEAN AVENUE, OVER 56,000 VPD

### SITE PLAN

REALTY

INC.