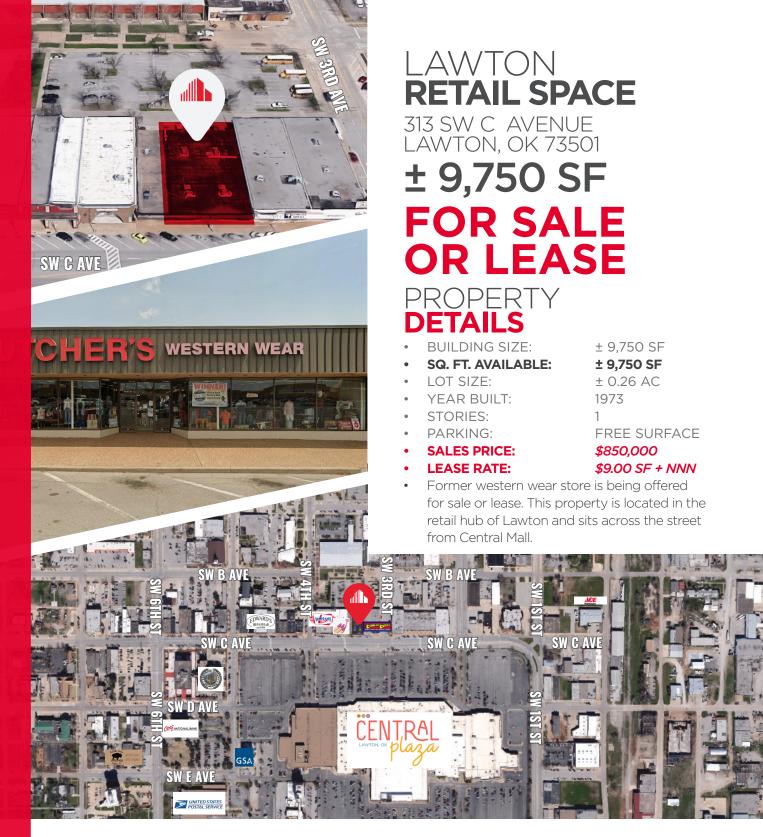

## CRUTCHER'S WESTERN WEAR

## FORRAGEBRETAL SPACE± 9,750 SF313 SW C AVENUELAWTON, OK 73501

204 N Robinson Ave, Ste 2000| Oklahoma City, OK 73102 + 1 405 563 5000 | commercialoklahoma.com