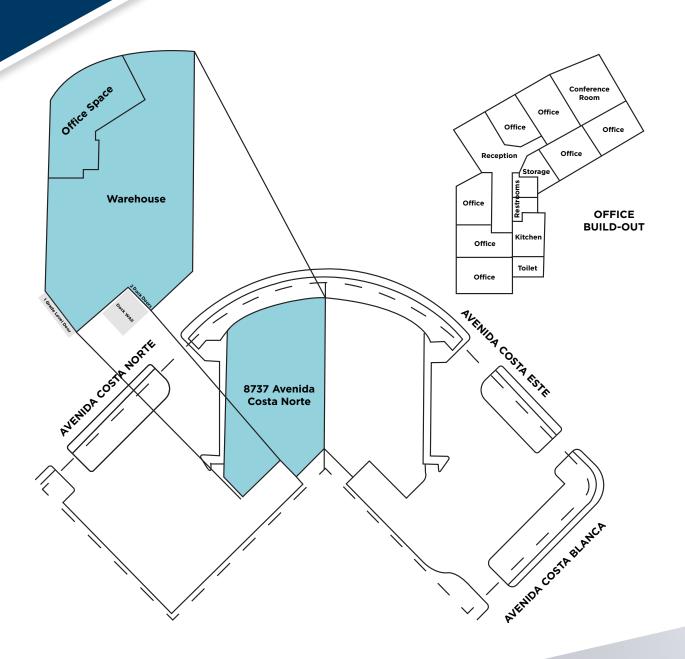

INFORMATION, CONTACT:

**REGAN TULLY** 

Managing Director D +1 619 661 0656 M +1 619 520 2424 regan.tully@cushwake.com CA LIC #00712457 **MORROW BOTROS** 

Associate Broker D +1 619 614 1383 M +1 760 208 8679 morrow.botros@cushwake.com CA LIC #02196220 8780 Sherwood Terrace San Diego, CA 92130 +1 858 452 6500

cushmanwakefield.com



# PROPERTY FEATURES

### CUSHMAN & WAKEFIELD

## **ASKING LEASE RATE:** \$1.20 PSF - NNN

- Free Standing Building
- Approximately 1,946 SF of Office
- Dock Well with 2 Door Positions
- 1 Grade Level Door
- 23' Clear Height in Warehouse
- Sprinklered/Skylights
- NNN Estimated at \$0.22 PSF
- Potential Fenced, Secured Yard
- Attractive, High Quality Building Located in California Enterprise Zone
- Good Access to CA 905 / Otay Mesa Road





### FLOOR PLAN









### FOR MORE INFORMATION, CONTACT:

### **REGAN TULLY**

Managing Director D +1 619 661 0656 M +1 619 520 2424 regan.tully@cushwake.com CA LIC #00712457

#### **MORROW BOTROS**

Associate Broker D +1 619 614 1383 M +1 760 208 8679 morrow.botros@cushwake.com CA LIC #02196220 8780 Sherwood Terrace San Diego, CA 92154 +1 858 452 6500

cushmanwakefield.com

©2024 Cushman & Wakefield. All rights reserved. The information contained in this communication is strictly confidential. This information has been obtained from sources believed to be reliable but has not been verified. NO WARRANTY OR REPRESENTATION, EXPRESS OR IMPLIED, IS MADE AS TO THE CONDITION OF THE PROPERTY (OR PROPERTIES) REFERENCED HEREIN OR AS TO THE ACCURACY OR COMPLETENESS OF THE INFORMATION CONTAINED HEREIN, AND SAME IS S