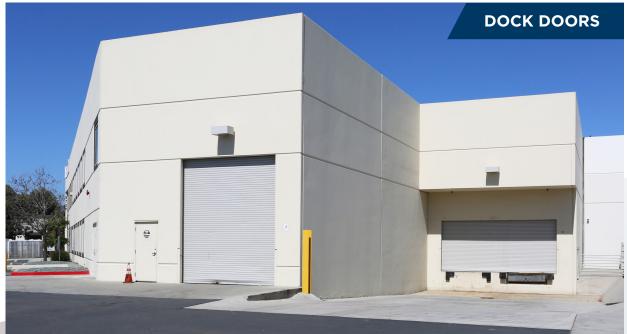

## **ASKING LEASE RATE:** \$1.20 PSF - NNN

- Free Standing Building
- Approximately 1,946 SF of Office
- Dock Well with 2 Door Positions
- 1 Grade Level Door
- 23' Clear Height in Warehouse
- Sprinklered/Skylights
- NNN Estimated at \$0.22 PSF
- Potential Fenced, Secured Yard
- Attractive, High Quality Building Located in California Enterprise Zone
- Good Access to CA 905 / Otay Mesa Road