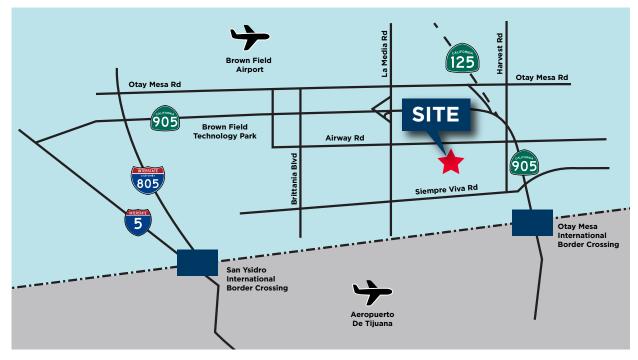

## **ASKING LEASE RATE:** \$1.20 PSF - NNN

- Free Standing Building
- Approximately 1,946 SF of Office
- Dock Well with 2 Door Positions
- 1 Grade Level Door
- 23' Clear Height in Warehouse
- Sprinklered/Skylights
- NNN Estimated at \$0.22 PSF
- Potential Fenced, Secured Yard
- Attractive, High Quality Building Located in California Enterprise Zone
- Good Access to CA 905 / Otay Mesa Road