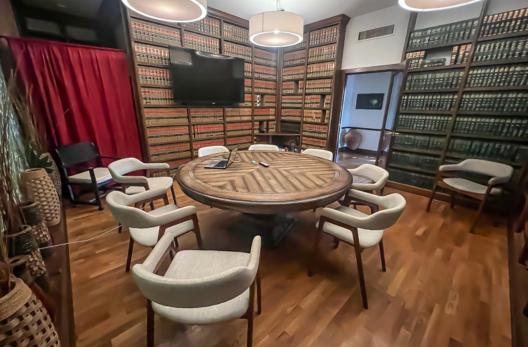

nick.miner@orionprop.com



## MIDTOWN HISTORICAL OFFICE

## **EXECUTIVE SUMMARY**



**PRICE:** \$2,499,000

**OFFICE SIZE:** 7,700 SF

**BUILT:** 1930 / 1986 / 2020

PARKING: 25 Total Parking Spaces / 23 Covered

## PROPERTY HIGHLIGHTS

- Historic Boutique Office in Midtown, Phoenix
- Perfect for Owner/User + Potential of Additional Tenant Income
- Property Built/Renovated with High Quality Finishes
- Current Build Out Includes 18 Offices, 4 Restrooms, 2 Conference Rooms,
   Reception Area, Waiting Room, Break Room, Shaded Courtyard and Multiple Balconies
- Centrally located near Downtown & Midtown, less than a mile from I-10 Freeway





- The Entire Property Can be Made Available for Owner/User
- Existing Tenants in Blue Shaded Suites are MTM and Can Be Retained

# INTERIOR PHOTOS







## **EXTERIOR PHOTOS**





# **DEMOGRAPHICS**

1, 3, 5 MILE RADIUS OF SITE







| 2024 SUMMARY (SitesUSA)                    | 1 Mile    | 3 Mile                     | 5 Mile           |
|--------------------------------------------|-----------|----------------------------|------------------|
| Daytime Population:                        | 64,260    | 454,460                    | 1,023,153        |
| Residential Population:                    | 18,732    | 147,581                    | 388,497          |
| 2028 Proj. Residential Population:         | 19,735    | 153,973                    | 399,850          |
| Average Household Income:                  | \$106,700 | \$77,700                   | \$81,400         |
| Annual Consumer Expenditures:              | \$522.1M  | \$3.2B