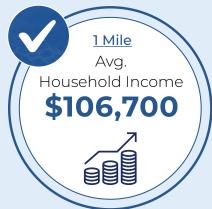

# **DEMOGRAPHICS**

1, 3, 5 MILE RADIUS OF SITE

| 2024 SUMMARY (SitesUSA)                    | 1 Mile    | 3 Mile                     | 5 Mile           |
|--------------------------------------------|-----------|----------------------------|------------------|
| Daytime Population:                        | 64,260    | 454,460                    | 1,023,153        |
| Residential Population:                    | 18,732    | 147,581                    | 388,497          |
| 2028 Proj. Residential Population:         | 19,735    | 153,973                    | 399,850          |
| Average Household Income:                  | \$106,700 | \$77,700                   | \$81,400         |
| Annual Consumer Expenditures:              | \$522.1M  | \$3.2B                     | \$8.1B           |
| Median Age:                                | 43        | 36                         | 35               |
| Housing Units:                             | 11,789    | 72,455                     | 167,668          |
| Total Households:                          | 10,012    | 64,413                     | 150,587          |
| Peoria  Peoria  Glendale  3 Mile  Tolleson | 5         | aradise Valley  Scottsdale | MENT REAL ESTATE |
| dale                                       | W         | Tempe                      | Mesa             |
| Maricopa<br>Village LAVEEN                 |           | E3 52/8                    | Gilbert          |