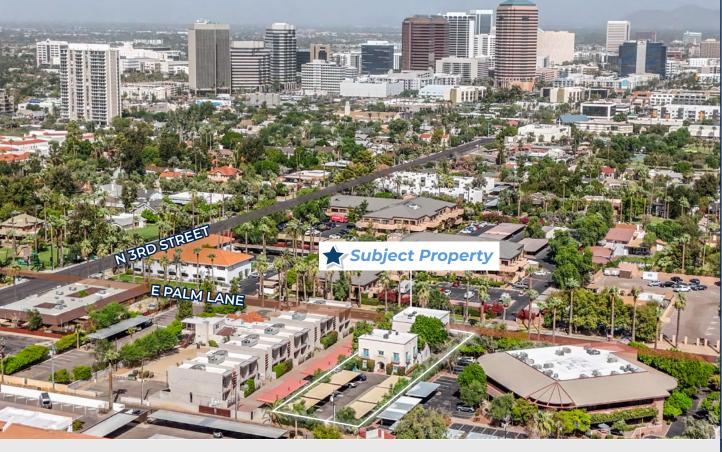

## PROPERTY HIGHLIGHTS

- Historic Boutique Office in Midtown, Phoenix
- Perfect for Owner/User + Potential of Additional Tenant Income
- Property Built/Renovated with High Quality Finishes
- Current Build Out Includes 18 Offices, 4 Restrooms, 2 Conference Rooms,
   Reception Area, Waiting Room, Break Room, Shaded Courtyard and Multiple Balconies
- Centrally located near Downtown & Midtown, less than a mile from I-10 Freeway