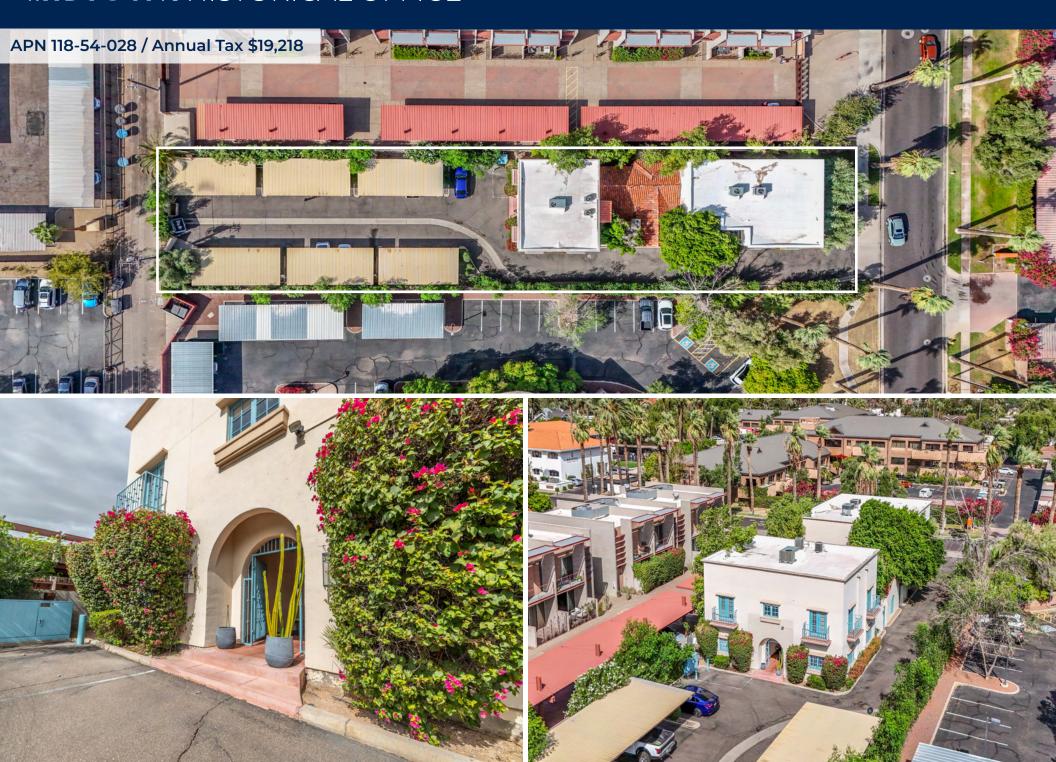

## MIDTOWN HISTORICAL OFFICE

## **EXECUTIVE SUMMARY**



**PRICE:** \$2,499,000

**OFFICE SIZE:** 7,700 SF

**BUILT:** 1930 / 1986 / 2020

PARKING: 25 Total Parking Spaces / 23 Covered

## PROPERTY HIGHLIGHTS

- Historic Boutique Office in Midtown, Phoenix
- Perfect for Owner/User + Potential of Additional Tenant Income
- Property Built/Renovated with High Quality Finishes
- Current Build Out Includes 18 Offices, 4 Restrooms, 2 Conference Rooms,
   Reception Area, Waiting Room, Break Room, Shaded Courtyard and Multiple Balconies
- Centrally located near Downtown & Midtown, less than a mile from I-10 Freeway





- The Entire Property Can be Made Available for Owner/User
- Existing Tenants in Blue Shaded Suites are MTM and Can Be Retained

# INTERIOR PHOTOS







## **EXTERIOR PHOTOS**





# **DEMOGRAPHICS**

1, 3, 5 MILE RADIUS OF SITE







| 2024 SUMMARY (SitesUSA)                    | 1 Mile    | 3 Mile                     | 5 Mile           |
|--------------------------------------------|-----------|----------------------------|------------------|
| Daytime Population:                        | 64,260    | 454,460                    | 1,023,153        |
| Residential Population:                    | 18,732    | 147,581                    | 388,497          |
| 2028 Proj. Residential Population:         | 19,735    | 153,973                    | 399,850          |
| Average Household Income:                  | \$106,700 | \$77,700                   | \$81,400         |
| Annual Consumer Expenditures:              | \$522.1M  | \$3.2B                     | \$8.1B