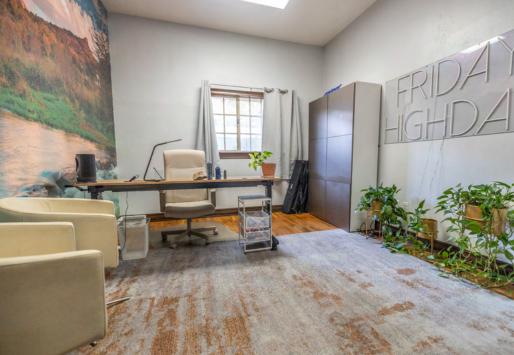

ick.miner@orionprop.com



## MIDTOWN HISTORICAL OFFICE

## **EXECUTIVE SUMMARY**



**PRICE:** \$2,499,000

**OFFICE SIZE:** 7,700 SF

**BUILT:** 1930 / 1986 / 2020

PARKING: 25 Total Parking Spaces / 23 Covered

## PROPERTY HIGHLIGHTS

- Historic Boutique Office in Midtown, Phoenix
- Perfect for Owner/User + Potential of Additional Tenant Income
- Property Built/Renovated with High Quality Finishes
- Current Build Out Includes 18 Offices, 4 Restrooms, 2 Conference Rooms,
   Reception Area, Waiting Room, Break Room, Shaded Courtyard and Multiple Balconies
- Centrally located near Downtown & Midtown, less than a mile from I-10 Freeway





- The Entire Property Can be Made Available for Owner/User
- Existing Tenants in Blue Shaded Suites are MTM and Can Be Retained

# INTERIOR PHOTOS







## **EXTERIOR PHOTOS**





# **DEMOGRAPHICS**

1, 3, 5 MILE RADIUS OF SITE







| 2024 SUMMARY (SitesUSA)                    | 1 Mile    | 3 Mile                     | 5 Mile           |
|--------------------------------------------|-----------|----------------------------|------------------|
| Daytime Population:                        | 64,260    | 454,460                    | 1,023,153        |
| Residential Population:                    | 18,732    | 147,581                    | 388,497          |
| 2028 Proj. Residential Population:         | 19,735    | 153,973                    | 399,850          |
| Average Household Income:                  | \$106,700 | \$77,700                   | \$81,400         |
| Annual Consumer Expenditures:              | \$522.1M  | \$3.2B