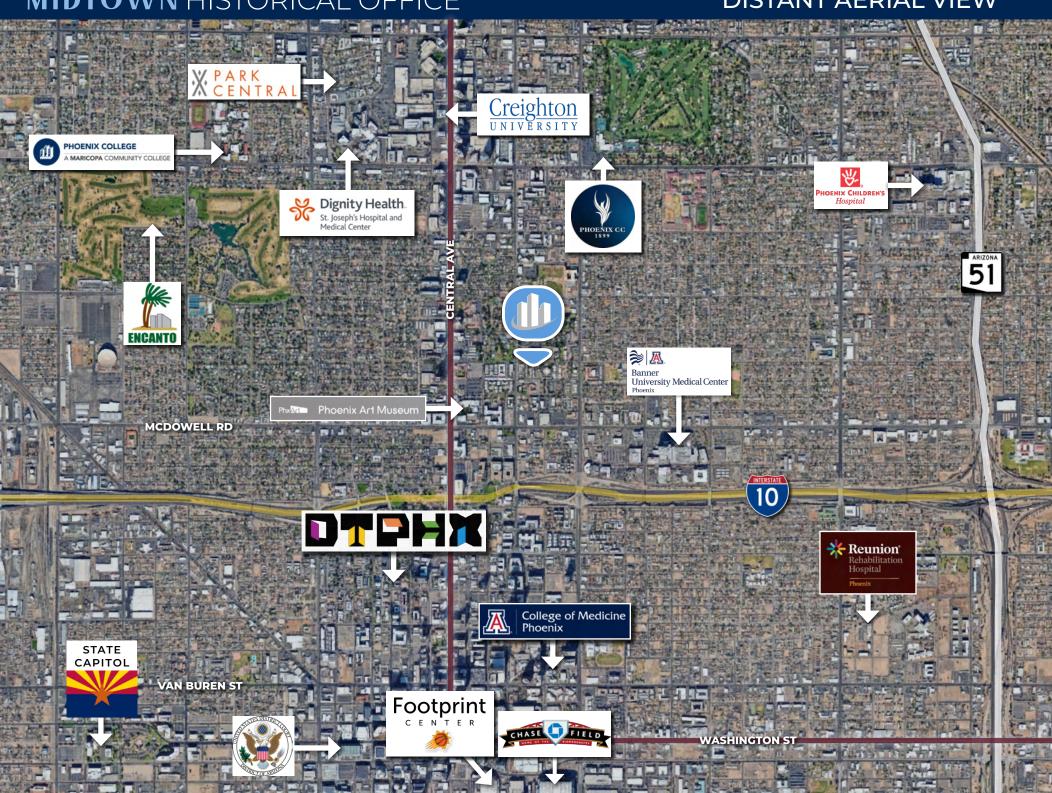

## PROPERTY HIGHLIGHTS

- Historic Boutique Office in Midtown, Phoenix
- Perfect for Owner/User + Potential of Additional Tenant Income
- Property Built/Renovated with High Quality Finishes
- Current Build Out Includes 18 Offices, 4 Restrooms, 2 Conference Rooms,
   Reception Area, Waiting Room, Break Room, Shaded Courtyard and Multiple Balconies
- Centrally located near Downtown & Midtown, less than a mile from I-10 Freeway