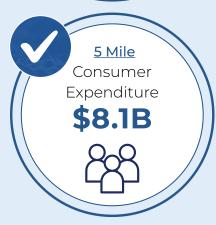

# **DEMOGRAPHICS**

1, 3, 5 MILE RADIUS OF SITE

| 2024 SUMMARY (SitesUSA)                    | 1 Mile    | 3 Mile                     | 5 Mile           |
|--------------------------------------------|-----------|----------------------------|------------------|
| Daytime Population:                        | 64,260    | 454,460                    | 1,023,153        |
| Residential Population:                    | 18,732    | 147,581                    | 388,497          |
| 2028 Proj. Residential Population:         | 19,735    | 153,973                    | 399,850          |
| Average Household Income:                  | \$106,700 | \$77,700                   | \$81,400         |
| Annual Consumer Expenditures:              | \$522.1M  | \$3.2B                     | \$8.1B           |
| Median Age:                                | 43        | 36                         | 35               |
| Housing Units:                             | 11,789    | 72,455                     | 167,668          |
| Total Households:                          | 10,012    | 64,413                     | 150,587          |
| Peoria  Peoria  Glendale  3 Mile  Tolleson | 5         | aradise Valley  Scottsdale | MENT REAL ESTATE |
| dale                                       | W         | Tempe                      | Mesa             |
| Maricopa<br>Village LAVEEN                 |           | E3 52/8                    | Gilbert          |