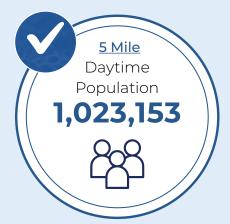

# **DEMOGRAPHICS**

1, 3, 5 MILE RADIUS OF SITE

| 2024 SUMMARY (SitesUSA)                    | 1 Mile    | 3 Mile                     | 5 Mile           |
|--------------------------------------------|-----------|----------------------------|------------------|
| Daytime Population:                        | 64,260    | 454,460                    | 1,023,153        |
| Residential Population:                    | 18,732    | 147,581                    | 388,497          |
| 2028 Proj. Residential Population:         | 19,735    | 153,973                    | 399,850          |
| Average Household Income:                  | \$106,700 | \$77,700                   | \$81,400         |
| Annual Consumer Expenditures:              | \$522.1M  | \$3.2B                     | \$8.1B           |
| Median Age:                                | 43        | 36                         | 35               |
| Housing Units:                             | 11,789    | 72,455                     | 167,668          |
| Total Households:                          | 10,012    | 64,413                     | 150,587          |
| Peoria  Peoria  Glendale  3 Mile  Tolleson | 5         | aradise Valley  Scottsdale | MENT REAL ESTATE |
| dale                                       | W         | Tempe                      | Mesa             |
| Maricopa<br>Village LAVEEN                 |           | E3 52/8                    | Gilbert          |