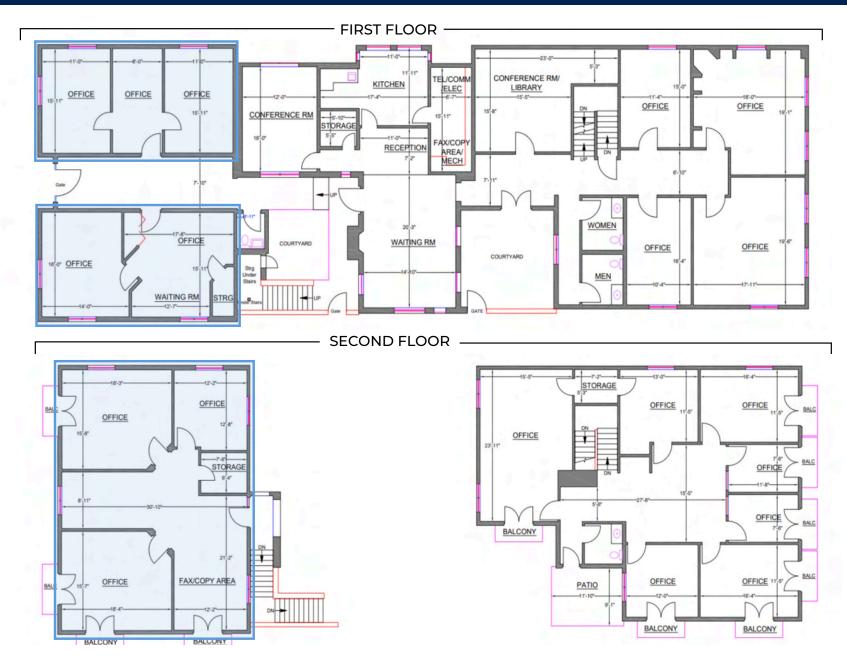

## PROPERTY HIGHLIGHTS

- Historic Boutique Office in Midtown, Phoenix
- Perfect for Owner/User + Potential of Additional Tenant Income
- Property Built/Renovated with High Quality Finishes
- Current Build Out Includes 18 Offices, 4 Restrooms, 2 Conference Rooms,
   Reception Area, Waiting Room, Break Room, Shaded Courtyard and Multiple Balconies
- Centrally located near Downtown & Midtown, less than a mile from I-10 Freeway

- The Entire Property Can be Made Available for Owner/User
- Existing Tenants in Blue Shaded Suites are MTM and Can Be Retained