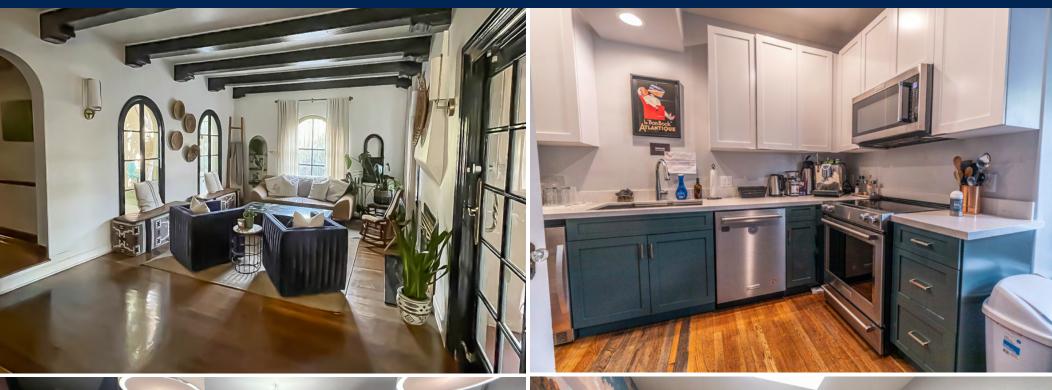

37 nick.miner@orionprop.com



## MIDTOWN HISTORICAL OFFICE

## **EXECUTIVE SUMMARY**



**PRICE:** \$2,499,000

**OFFICE SIZE:** 7,700 SF

**BUILT:** 1930 / 1986 / 2020

PARKING: 25 Total Parking Spaces / 23 Covered

## PROPERTY HIGHLIGHTS

- Historic Boutique Office in Midtown, Phoenix
- Perfect for Owner/User + Potential of Additional Tenant Income
- Property Built/Renovated with High Quality Finishes
- Current Build Out Includes 18 Offices, 4 Restrooms, 2 Conference Rooms,
   Reception Area, Waiting Room, Break Room, Shaded Courtyard and Multiple Balconies
- Centrally located near Downtown & Midtown, less than a mile from I-10 Freeway





- The Entire Property Can be Made Available for Owner/User
- Existing Tenants in Blue Shaded Suites are MTM and Can Be Retained

# INTERIOR PHOTOS







## **EXTERIOR PHOTOS**





# **DEMOGRAPHICS**

1, 3, 5 MILE RADIUS OF SITE







| 2024 SUMMARY (SitesUSA)                    | 1 Mile    | 3 Mile                     | 5 Mile           |
|--------------------------------------------|-----------|----------------------------|------------------|
| Daytime Population:                        | 64,260    | 454,460                    | 1,023,153        |
| Residential Population:                    | 18,732    | 147,581                    | 388,497          |
| 2028 Proj. Residential Population:         | 19,735    | 153,973                    | 399,850          |
| Average Household Income:                  | \$106,700 | \$77,700                   | \$81,400         |
| Annual Consumer Expenditures:              | \$522.1M  | \$3.2B