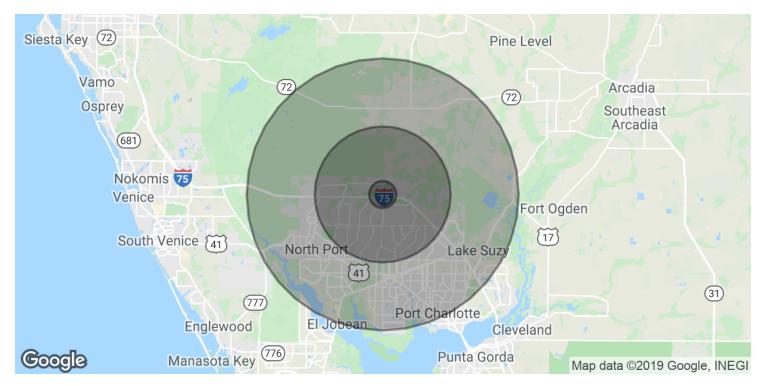

## DEMOGRAPHICS MAP & REPORT

| POPULATION          | I MILE    | 5 MILES   | 10 MILES  |
|---------------------|-----------|-----------|-----------|
| Total Population    | 1,505     | 31,398    | 130,920   |
| Median age          | 37.1      | 39.6      | 47.1      |
| Median age (Male)   | 36.3      | 38.5      | 45.3      |
| Median age (Female) | 37.4      | 40.1      | 48.4      |
| HOUSEHOLDS & INCOME | I MILE    | 5 MILES   | 10 MILES  |
| Total households    | 539       | 11,627    | 55,039    |
| # of persons per HH | 2.8       | 2.7       | 2.4       |
| Average HH income   | \$63,018  | \$62,044  | \$55,319  |
| Average house value | \$219,552 | \$226,664 | \$204,712 |