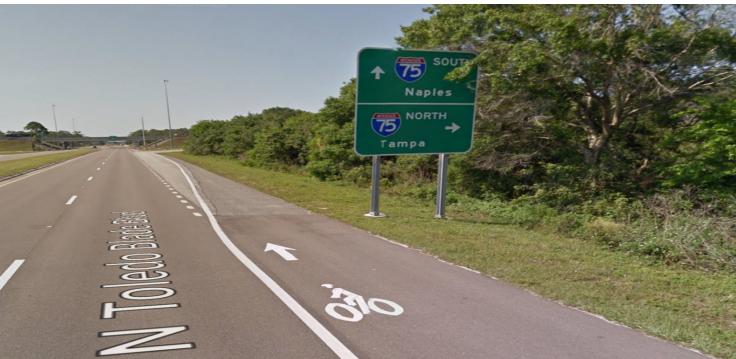

Traffic count at the I-75 interchange: 54,000 Vehicles Per Day
- Exit #179 is used for Murdock Village Development located 5 Miles to the South
- The subject site is part of north port's activity Center #4, which includes approval for over 3
  Million square feet of Retail/Commercial, 515,000 SF of office, and 871,200 SF of light
  industrial
- North ports future Job Growth over the next 10 years is Projected at 41%
- Toledo Blade Boulevard has been widened to Four Lanes to serve the Strong Growth in the Trade Area

### Michael Saunders & Company

LICENSED REAL ESTATE BROKE

100 SOUTH WASHINGTON BLVD Sarasota, FL, 34236 941.957.3730 | MSCcommercial.com PRESENTED BY:

#### **TAMMY SHAW**

Associate Broker Commercial Advisor 941.769.2222 tammyshaw@michaelsaunders.com

# ADDITIONAL PHOTOS





## Michael Saunders & Company

100 SOUTH WASHINGTON BLVD Sarasota, FL, 34236 941.957.3730 | MSCcommercial.com

#### PRESENTED BY:

#### **TAMMY SHAW**

Associate Broker Commercial Advisor 941.769.2222 tammyshaw@michaelsaunders.com

# LOCATION MAPS





## Michael Saunders & Company

100 SOUTH WASHINGTON BLVD Sarasota, FL, 34236 941.957.3730 | MSCcommercial.com

#### PRESENTED BY:

#### **TAMMY SHAW**

Associate Broker Commercial Advisor 941.769.2222 tammyshaw@michaelsaunders.com

## DEMOGRAPHICS MAP & REPORT



| POPULATION          | I MILE    | 5 MILES   | 10 MILES  |
|---------------------|-----------|-----------|-----------|
| Total Population    | 1,505     | 31,398    | 130,920   |
| Median age          | 37.1      | 39.6      | 47.1      |
| Median age (Male)   | 36.3      | 38.5