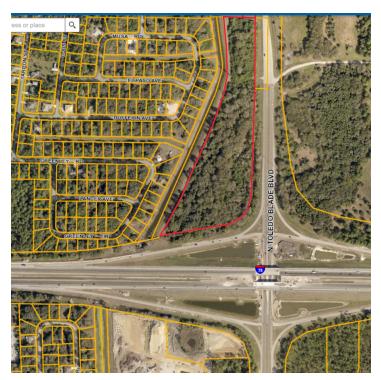

41%
- Toledo Blade Boulevard has been widened to Four Lanes to serve the Strong Growth in the Trade Area

|                    | 1 Mile   | 5 Miles  | 10 Miles |
|--------------------|----------|----------|----------|
| Total Households:  | 539      | 11,627   | 55,039   |
| Total Population:  | 1,505    | 31,398   | 130,920  |
| Average HH Income: | \$63,018 | \$62,044 | \$55,319 |

We obtained the information above from sources we believe to be reliable. However, we have not verified its accuracy and make no guarantee, warranty or representation about it. It or other conditions, prior sale, lease or financing, or withdrawal without notice.



#### PRESENTED BY:

#### **TAMMY SHAW**

Associate Broker Commercial Advisor 941.769.2222 tammyshaw@michaelsaunders.com

## **EXECUTIVE SUMMARY**





#### **OFFERING SUMMARY**

Sale Price: \$6,800,000

Lot Size: 33.3 Acres

Price / Acre: \$204,204

Zoning: CG in Activity Center #4

Market: North Port-Sarasota-Bradenton

Submarket: North Port

#### **PROPERTY OVERVIEW**

Owner will split land, Zoned commercial. Amazing opportunity to own a large or small parcel of land at a major intersection of Interstate 75. Space on the property for a billboard to be seen by all traffic on I-75 at exit 179. City of North Port has designed the exit with palm trees and newly reconstructed roads with brick pavers.

I-75 and Toledo Blade, Exit 179 North Port Florida.

#### **PROPERTY HIGHLIGHTS**

- The property is located at the northwest corner of I-75 and Toledo Blade Blvd
- Traffic count at the I-75 interchange: 54,000 Vehicles Per Day
- Exit #179