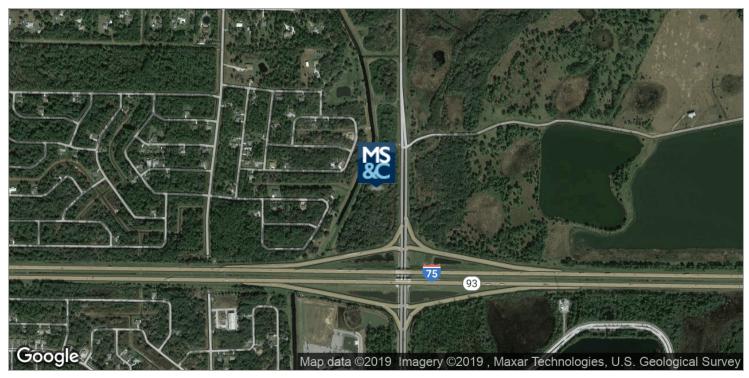

square feet of Retail/Commercial, 515,000 SF of office, and 871,200 SF of light
  industrial
- North ports future Job Growth over the next 10 years is Projected at 41%
- Toledo Blade Boulevard has been widened to Four Lanes to serve the Strong Growth in the Trade Area

### Michael Saunders & Company

LICENSED REAL ESTATE BROKE

100 SOUTH WASHINGTON BLVD Sarasota, FL, 34236 941.957.3730 | MSCcommercial.com PRESENTED BY:

#### **TAMMY SHAW**

Associate Broker Commercial Advisor 941.769.2222 tammyshaw@michaelsaunders.com

# ADDITIONAL PHOTOS





## Michael Saunders & Company

100 SOUTH WASHINGTON BLVD Sarasota, FL, 34236 941.957.3730 | MSCcommercial.com

#### PRESENTED BY:

#### **TAMMY SHAW**

Associate Broker Commercial Advisor 941.769.2222 tammyshaw@michaelsaunders.com

# LOCATION MAPS





## Michael Saunders & Company

100 SOUTH WASHINGTON BLVD Sarasota, FL, 34236 941.957.3730 | MSCcommercial.com

#### PRESENTED BY:

#### **TAMMY SHAW**

Associate Broker Commercial Advisor 941.769.2222 tammyshaw@michaelsaunders.com

## DEMOGRAPHICS MAP & REPORT



| POPULATION          | I MILE    | 5 MILES   | 10 MILES  |
|---------------------|-----------|-----------|-----------|
| Total Population    | 1,505     | 31,398    | 130,920   |
| Median age          | 37.1      | 39.6      | 47.1      |
| Median age (Male)   | 36.3      | 38.5      | 45.3      |
| Median age (Female) | 37.4      | 40.1      | 48.4      |
| HOUSEHOLDS & INCOME | I MILE    | 5 MILES   | 10 MILES  |
| Total households    | 539       | 11,627    | 55,039    |
| # of persons per HH | 2.8       | 2.7       | 2.4