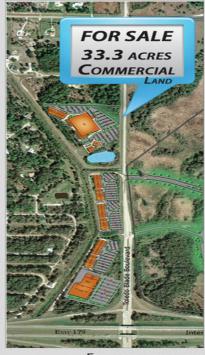

100 SOUTH WASHINGTON BLVD Sarasota, FL, 34236 941.957.3730 | MSCcommercial.com

### Michael Saunders & Company









- THE PROPERTY IS LOCATED AT THE NORTHWEST CORNER OF I-75 AND TOLEDO BLADE BLVD
- TRAFFIC COUNT AT THE I-75 INTERCHANGE: 54,000 VEHICLES PER DAY.
- EXIT #179 IS USED FOR MURDOCK VILLAGE DEVELOPMENT LOCATED 5 MILES TO THE SOUTH
- THE SUBJECT SITE IS PART OF NORTH PORT'S ACTIVITY CENTER #4, WHICH INCLUDES APPROVAL FOR OVER 3 MILLION SQUARE FEET OF RETAIL/COMMERCIAL, 515,000 SF OF OFFICE, AND 871,200 SF OF LIGHT INDUSTRIAL.
- North Port's Future job growth over the Next 10 years is projected at 41%.
- TOLEDO BLADE BOULEVARD HAS BEEN WIDENED TO FOUR LANES TO SERVE THE STRONG GROWTH IN THE TRADE AREA.

For more information, Please contact Tammy Shaw at 941-769-2222 or BrokerTammyShaw@Gmail.com

### **ADDRESS**

### 5001 N Toledo Blade Blvd North Port, FL 34286

### PROPERTY FEATURES

-