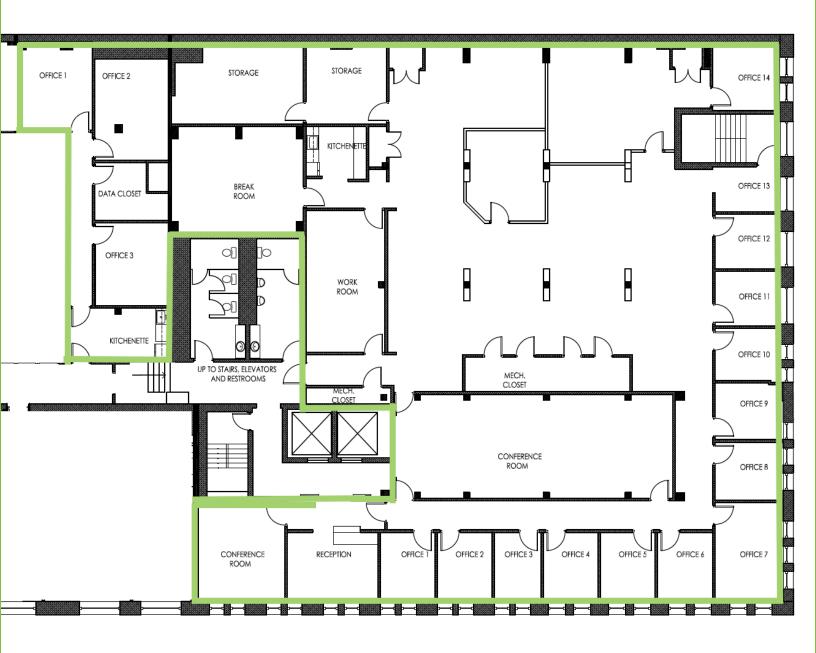

se to any tenant need
- Superior Access The property is connected to the Circle Center Mall Moon Garage via the Indianapolis Skywalk



#### **LOCATION DESCRIPTION**

200 S Meridian is conveniently located on South Meridian Street and Georgia Street. It is a short walk from the Indianapolis Convention Center, area restaurants, hotels, and shopping.

Mike Short
Director
Mike@alopg.com
C: 317.800.4664

ALO Property Group 9075 N. Meridian St., Ste. 175 Indianapolis, IN 46260 O: 317.853.7500 www.alopg.com



# 200 S Meridian St.

Indianapolis, IN 46225

Photos















Mike Short
Director
Mike@alopg.com
C: 317.800.4664

ALO Property Group 9075 N. Meridian St., Ste. 175 Indianapolis, IN 46260 O: 317.853.7500 www.alopg.com



## 200 S Meridian St.

Indianapolis, IN 46225

**Floor Plan**