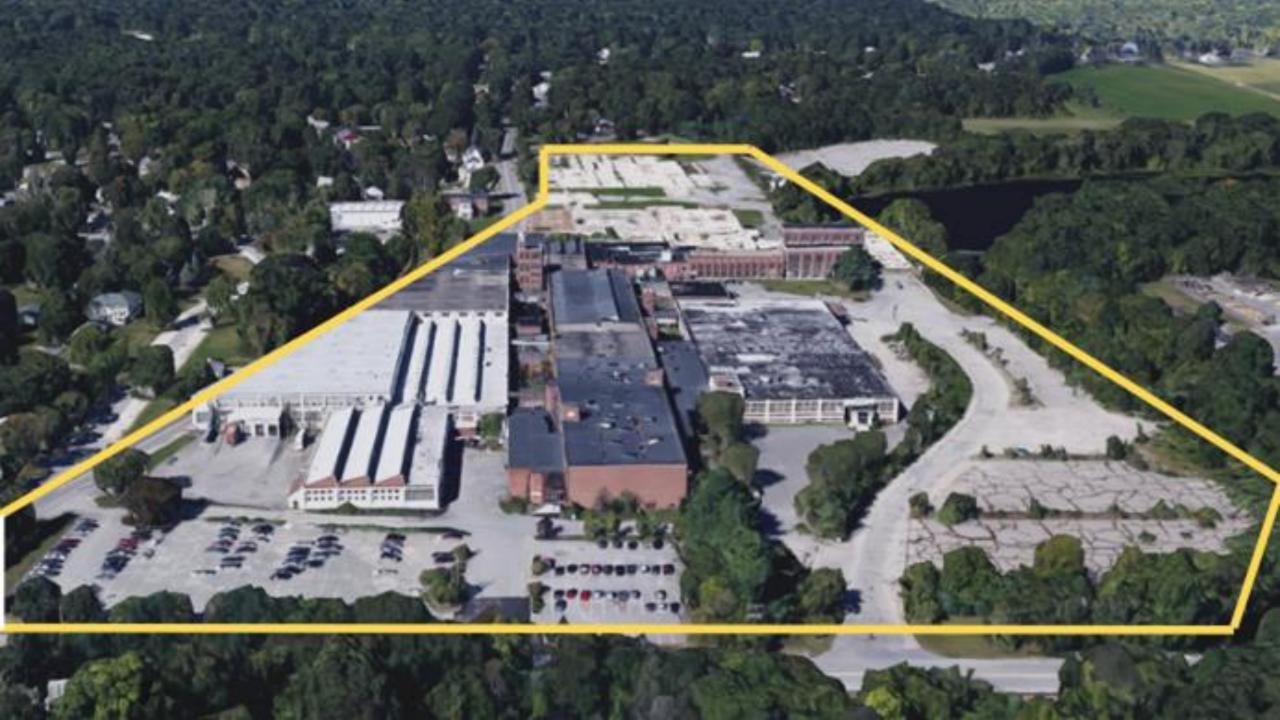

# 620 Spring Street Dighton, MA 02764

Located in a prime area with easy access to major highways, this unique property combines rich history with immense potential. Don't miss out on this rare chance to transform a piece of industrial history into a thriving commercial hub.

## **Deal Overview**

Building Size: 550,000 SF Land Size: 33.83 AC List Price: \$5,000,000

Current Rent: \$985,000 (35% leased) Current Expenses: \$1,185,000 Stabilized Rent: \$2,475,000 (90% leased) Stabilized Cap Rate: 24.75% Office Size: 80,000 SF Clear Height: 28 FT Dock Doors: 10 Parking Spots: 541 Sprinkler: EFSR