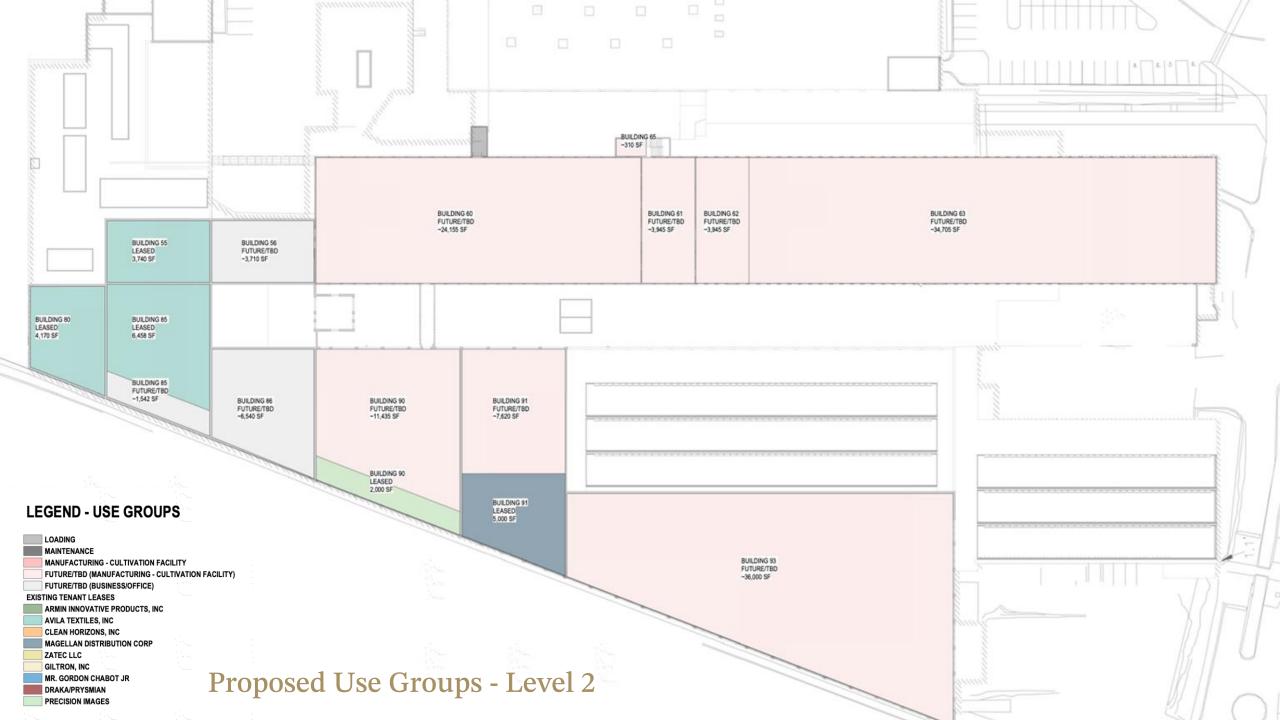

## **Deal Overview**

Building Size: 550,000 SF Land Size: 33.83 AC List Price: \$5,000,000

Current Rent: \$985,000 (35% leased) Current Expenses: \$1,185,000 Stabilized Rent: \$2,475,000 (90% leased) Stabilized Cap Rate: 24.75% Office Size: 80,000 SF Clear Height: 28 FT Dock Doors: 10 Parking Spots: 541 Sprinkler: EFSR

# **Current Tenant Information**

Clean Horizons Zatec Armin Innovative Mr. Gordon Chabot Giltron Magellan Distribution Avila Textiles Precision Images Rhode Island Novelty

620 Spring Street