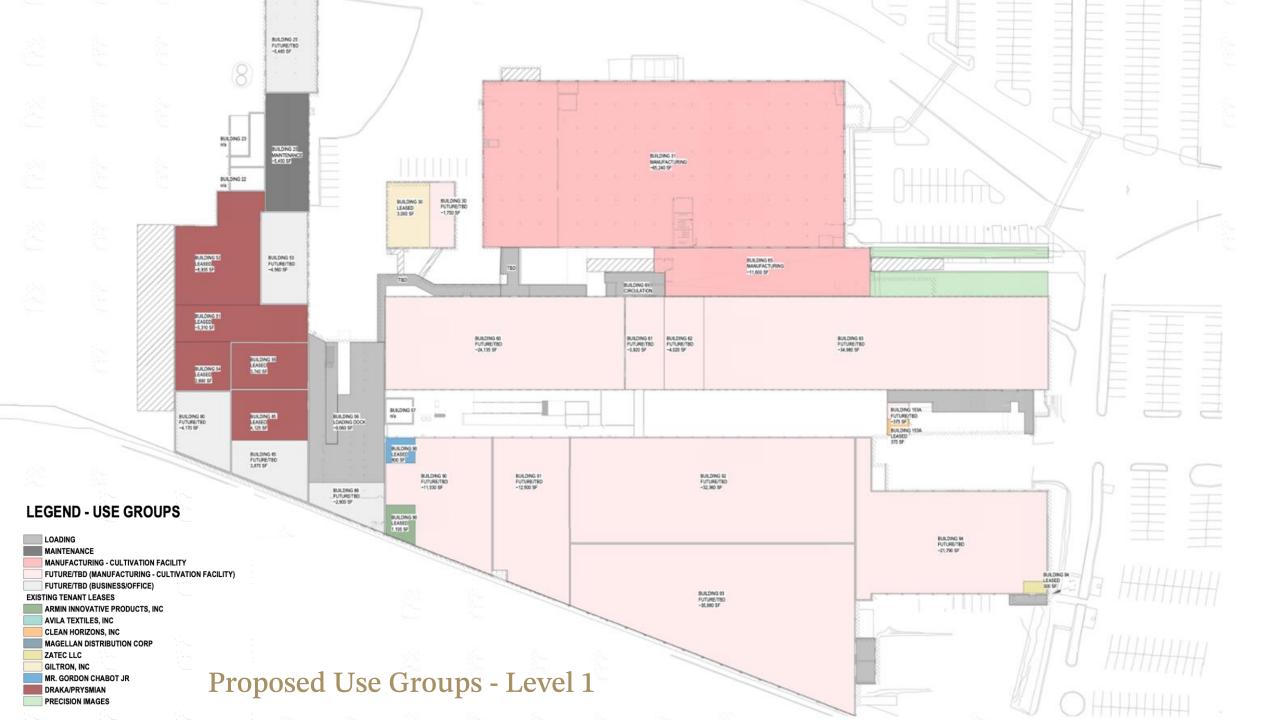

## **Deal Overview**

Building Size: 550,000 SF Land Size: 33.83 AC List Price: \$5,000,000

Current Rent: \$985,000 (35% leased) Current Expenses: \$1,185,000 Stabilized Rent: \$2,475,000 (90% leased) Stabilized Cap Rate: 24.75% Office Size: 80,000 SF Clear Height: 28 FT Dock Doors: 10 Parking Spots: 541 Sprinkler: EFSR

# **Current Tenant Information**

Clean Horizons Zatec Armin Innovative Mr. Gordon Chabot Giltron Magellan Distribution Avila Textiles Precision Images Rhode Island Novelty

620 Spring Street