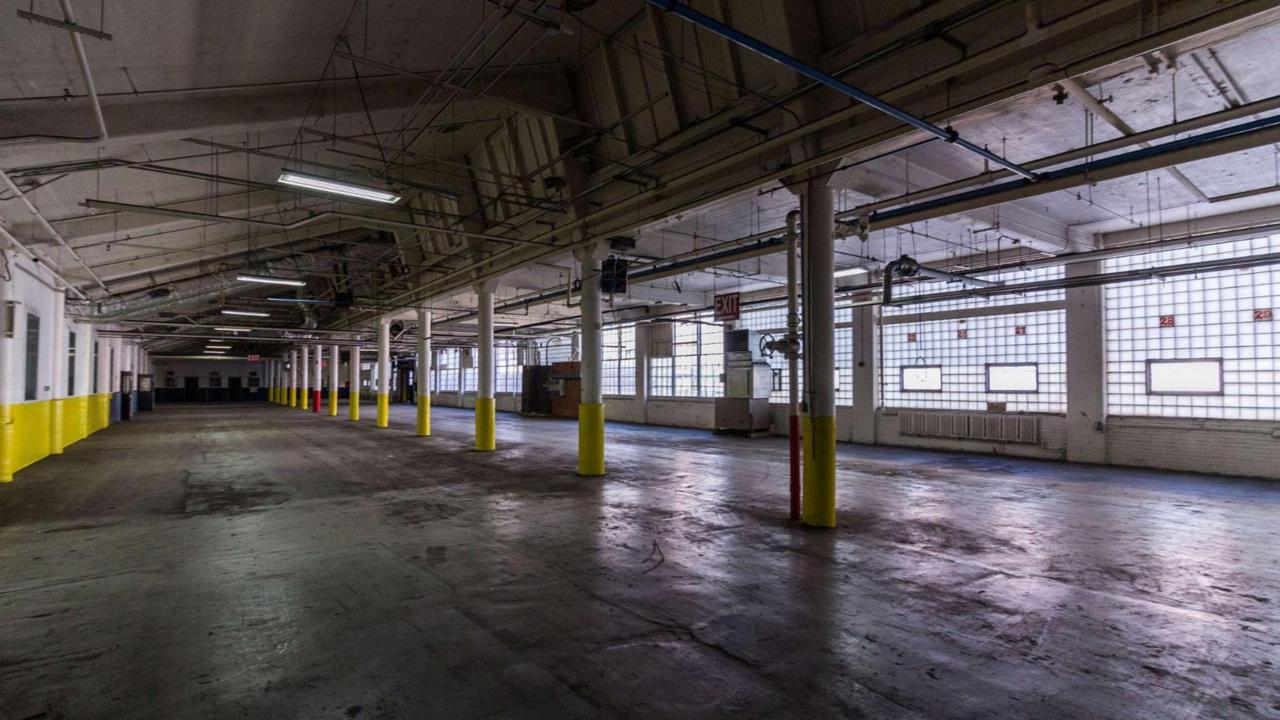

# 620 Spring Street Dighton, MA 02764

Located in a prime area with easy access to major highways, this unique property combines rich history with immense potential. Don't miss out on this rare chance to transform a piece of industrial history into a thriving commercial hub.

## **Deal Overview**

Building Size: 550,000 SF Land Size: 33.83 AC List Price: \$5,000,000

Current Rent: \$985,000 (35% leased) Current Expenses: \$1,185,000 Stabilized Rent: \$2,475,000 (90% leased) Stabilized Cap Rate: 24.75% Office Size: 80,000 SF Clear Height: 28 FT Dock Doors: 10 Parking Spots: 541 Sprinkler: EFSR