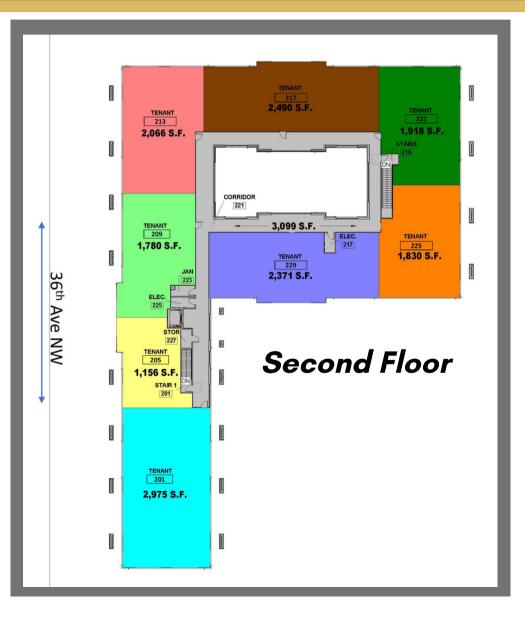

## **Property Detail:**

(Upstairs Availability)\*

Note: All suites are cold gray shell & can be combined for larger square footage

Suite 201: 2,975 SFSuite 205: 1,156 SFSuite 209: 1,780 SF

• Suite 213: 2,066 SF

• Suite 217: 2,490 SF

Suite 221: 1,918 SFSuite 225: 1,830 SF

Suite 229: 2,371 SF

Rental rate: Call for pricing