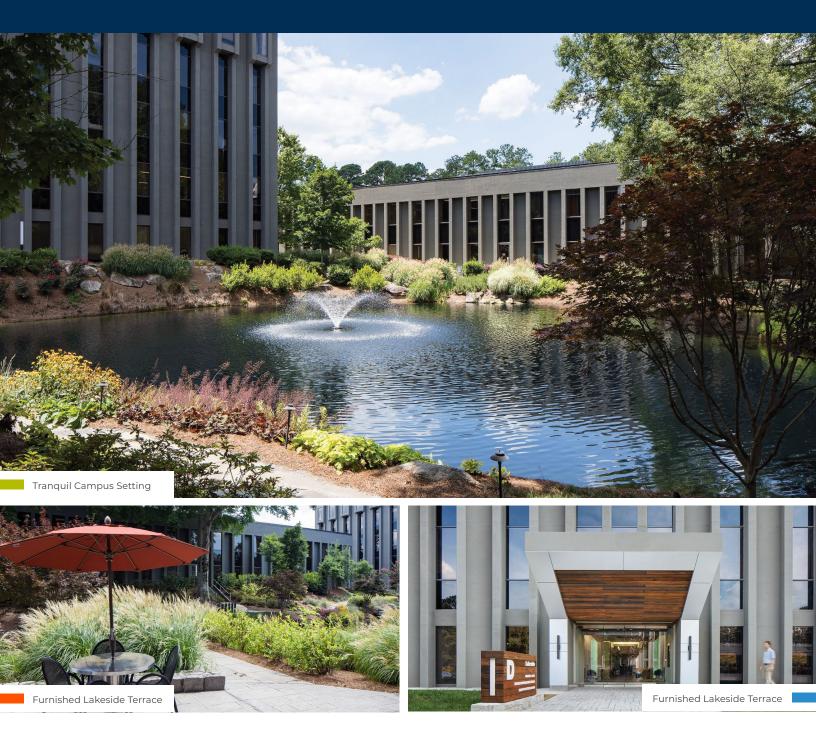

# This is Lakeside.

Lakeside is a five-building, 404,000 SF workplace campus conveniently located on the Atlanta Perimeter off of Glenridge Drive at the I-285/ GA-400 Interchange.

A masterfully designed campus setting situated around a central lake, Lakeside boasts \$7MM in holistic renovations under the active ownership of CP Group. Enriched with a fully-equipped fitness center with lockers and showers, a 48-seat conference facility, an on-site cafe serving breakfast and lunch and connected greenspace — we invite you to rediscover Lakeside.