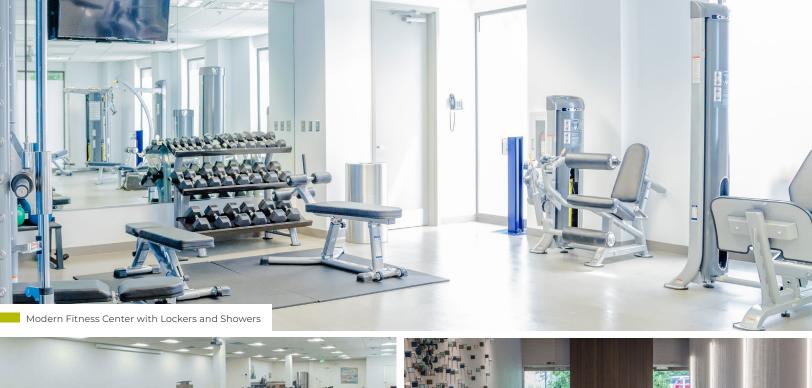

# QUALITY ON-SITE AMENITIES, PRISTINE CAMPUS ENVIRONMENT

- On-site cafe serving breakfast and lunch
- Fully equipped fitness center with lockers and showers
- 48-seat conference facility with modern a/v hook-up
- Private shuttle service to/from MARTA Medical Center Station
- Auto detailing service