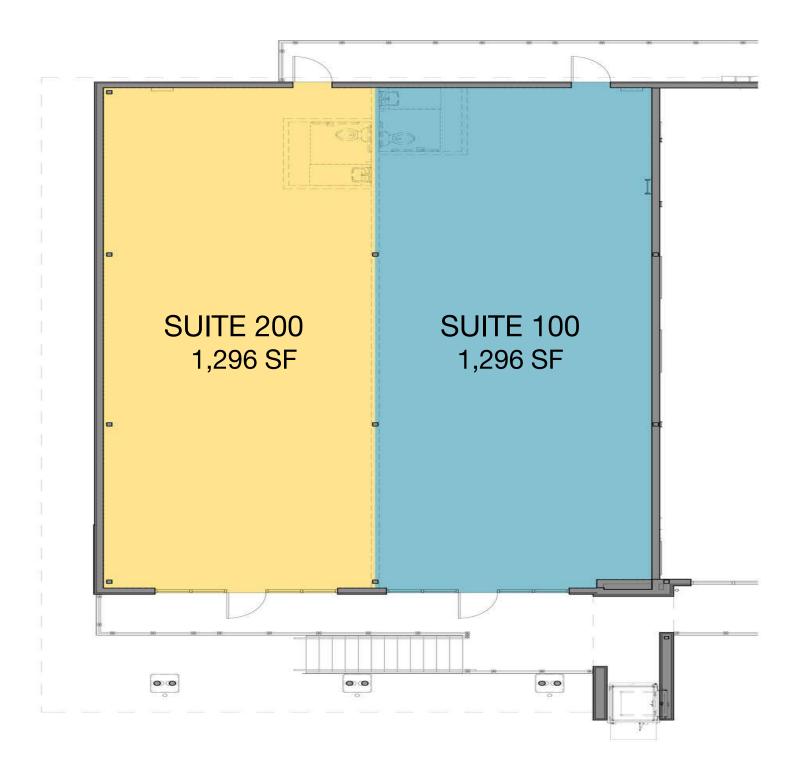

## Floor Plan 5 Walters Place House Springs, MO

8112 Maryland Ave, Suite 300 St. Louis, MO 63105 314 994 4444 naidesco.com