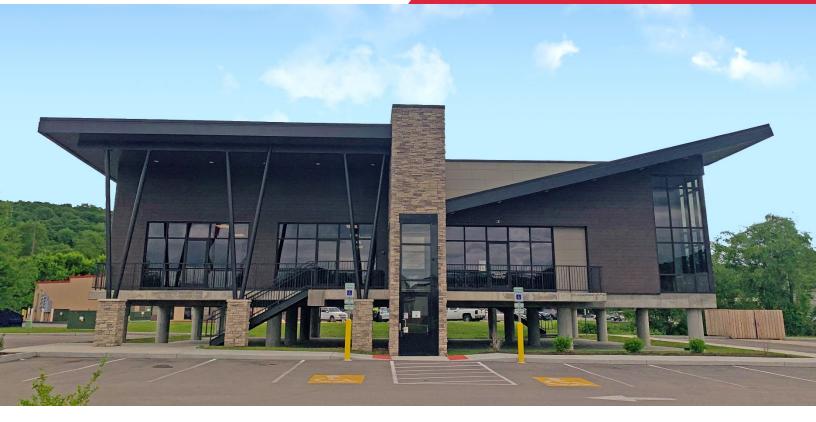

## For Lease 1,296 - 2,592 SF New Construction Retail / Office Space

# **5** Walters Place

House Springs, MO 63051

#### **Property Features**

- 2,592 SF available
- Can be demised to ± 1,296 SF
- New construction building
- Strong co-tenant of N'Bliss Cannabis
- Traffic counts of 25,231 vehicles per day on Hwy 30