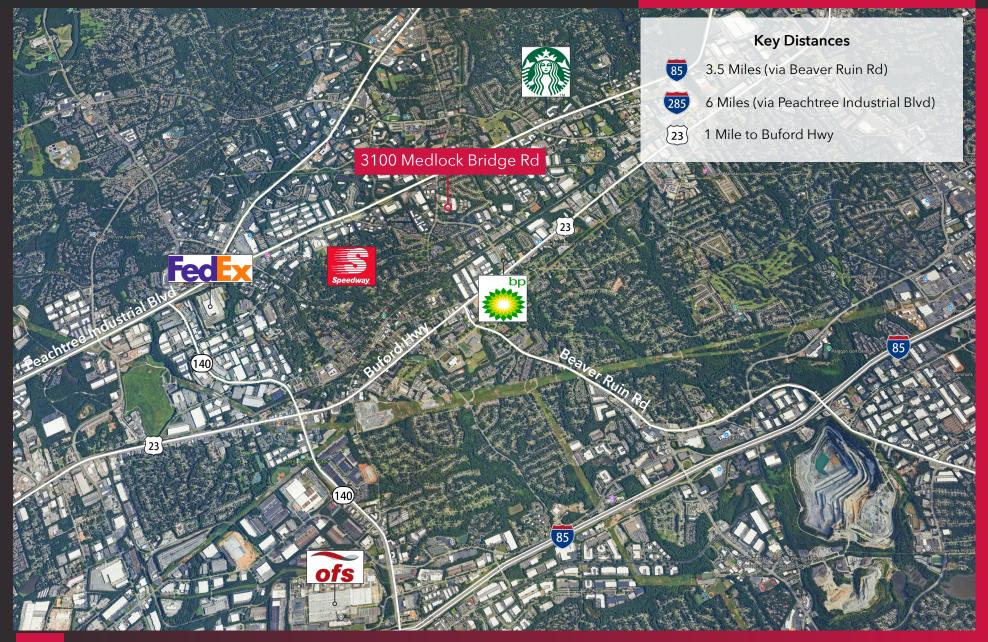

#### **ACCESS MAP**

3100

MEDLOCK BRIDGE RD, BUILDING 400 PEACHTREE CORNERS, GA 30071

FLEX SPACE AVAILABLE FOR INVESTMENT SALE