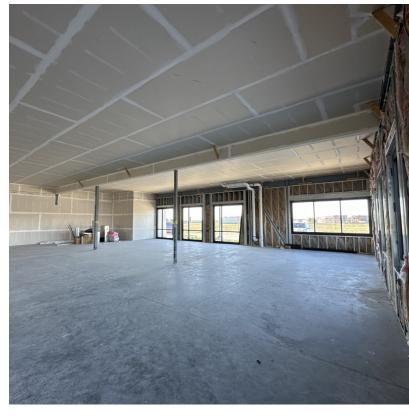

### For Lease

+/- 2,700 SF | \$26.50/SF Office or Medical Space

### **Property Highlights**

- +/- 2,700 SF (cold-shell condition)
- Quick access to I-35, K-96, & Kellogg
- Corner Space
- High income demographics (\$139,445 average household income)
- Zoned: Limited Commercial
- Lease Rate: \$26.50/SF NNN
- Tenant Improvement allowance: \$40.00/SF