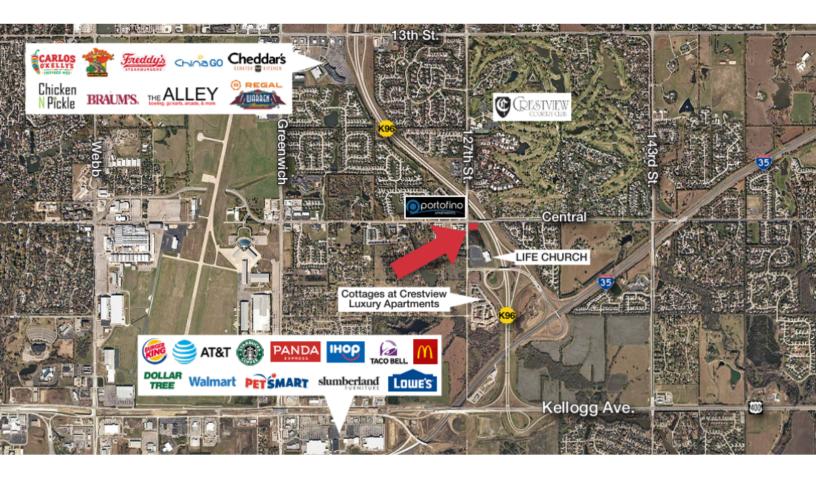

### For Lease

+/- 2,700 SF | \$26.50/SF Office or Medical Space



## 494 N 127th Street East

Wichita, Kansas 67206

### **Property Highlights**

- +/- 2,700 SF (cold-shell condition)
- Quick access to I-35, K-96, & Kellogg
- Corner Space
- High income demographics (\$139,445 average household income)
- Zoned: Limited Commercial
- Lease Rate: \$26.50/SF NNN
- Tenant Improvement allowance: \$40.00/SF



#### For More Information

#### Sam Steincamp

O: 316 337 5787 ssteincamp@naimartens.com

#### Marisa Weber

O: 316 262 0000 Mweber@naimartens.com



# For Lease

+/- 2,700 SF | \$26.50/SF Office or Medical Space









# For Lease +/- 2,700 SF | \$26.50/SF Office or Medical Space