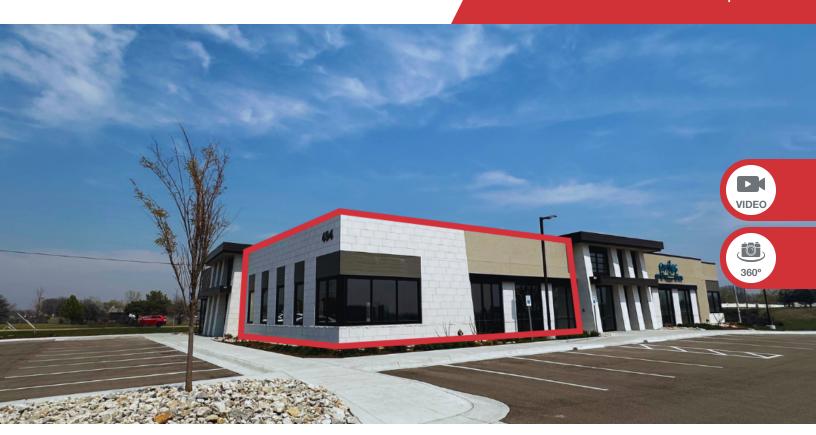

### For Lease

+/- 2,700 SF | \$26.50/SF Office or Medical Space

### **Property Highlights**

- +/- 2,700 SF (cold-shell condition)
- Quick access to I-35, K-96, & Kellogg
- Corner Space
- High income demographics (\$139,445 average household income)
- Zoned: Limited Commercial
- Lease Rate: \$26.50/SF NNN
- Tenant Improvement allowance: \$40.00/SF