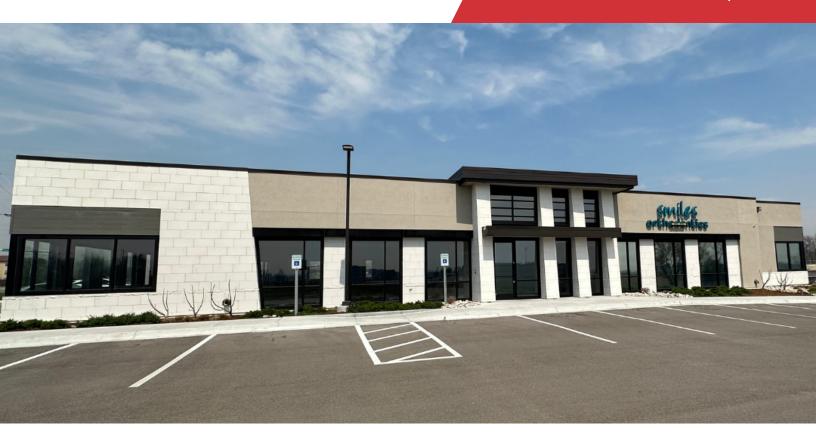

### For Lease

+/- 2,700 SF | \$26.50/SF Office or Medical Space



## 494 N 127th Street East

Wichita, Kansas 67206

### **Property Highlights**

- +/- 2,700 SF (cold-shell condition)
- Quick access to I-35, K-96, & Kellogg
- Corner Space
- High income demographics (\$139,445 average household income)
- Zoned: Limited Commercial
- Lease Rate: \$26.50/SF NNN
- Tenant Improvement allowance: \$40.00/SF



#### For More Information

#### Sam Steincamp

O: 316 337 5787 ssteincamp@naimartens.com

#### Marisa Weber

O: 316 262 0000 Mweber@naimartens.com



# For Lease

+/- 2,700 SF | \$26.50/SF Office or Medical Space









# For Lease +/- 2,700 SF | \$26.50/SF Office or Medical Space