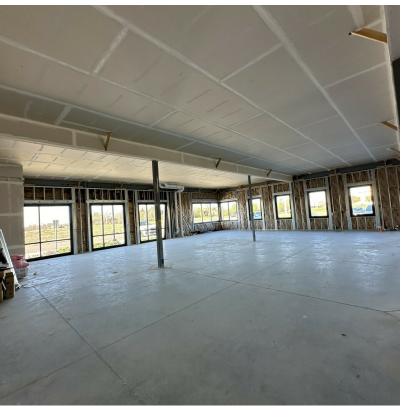

### **Property Highlights**

- +/- 2,700 SF (cold-shell condition)
- Quick access to I-35, K-96, & Kellogg
- Corner Space
- High income demographics (\$139,445 average household income)
- Zoned: Limited Commercial
- Lease Rate: \$26.50/SF NNN
- Tenant Improvement allowance: \$40.00/SF