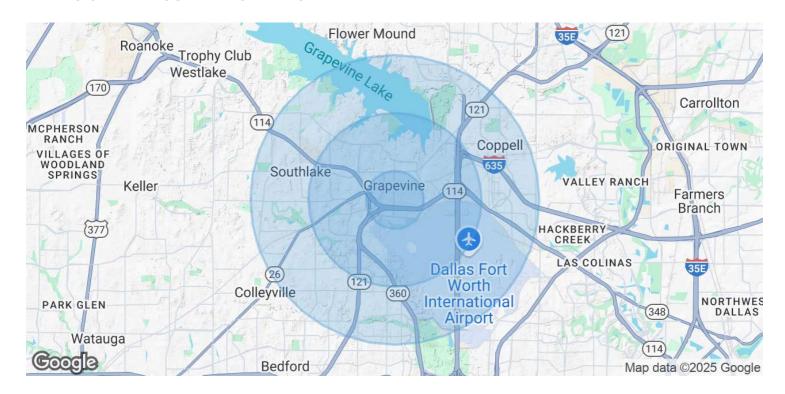

## 1235-1245 S MAIN STREET, GRAPEVINE, TX 76051

## **DEMOGRAPHICS MAP & REPORT**

| POPULATION           | 1 MILE | 3 MILES | 5 MILES |
|----------------------|--------|---------|---------|
| Total Population     | 4,929  | 42,767  | 116,807 |
| Average Age          | 43     | 40      | 41      |
| Average Age (Male)   | 42     | 39      | 40      |
| Average Age (Female) | 44     | 41      | 41      |

| HOUSEHOLDS & INCOME | 1 MILE    | 3 MILES   | 5 MILES   |
|---------------------|-----------|-----------|-----------|
| Total Households    | 2,361     | 17,336    | 45,363    |
| # of Persons per HH | 2.1       | 2.5       | 2.6       |
| Average HH Income   | \$123,509 | \$147,517 | \$180,872 |
| Average House Value | \$555,607 | \$557,828 | \$641,160 |

<sup>\*</sup> Demographic data derived from 2020 ACS - US Census