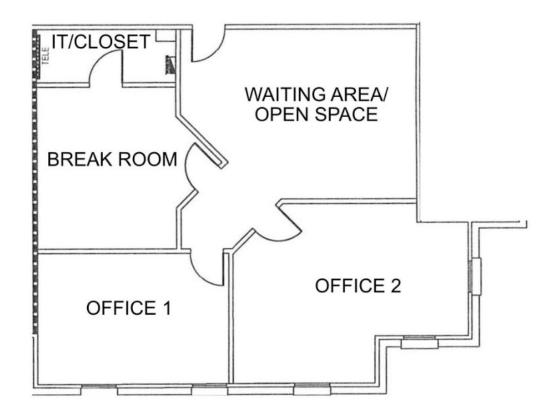

eric@championsdfw.com

#### **GRANT GOODWIN**

Office: 817.488.4333 Cell: 972.632.9608 grant@championsdfw.com

#### **Champions DFW Commercial Realty**

1725 E Southlake Blvd, Suite 100, Southlake, TX 76092

©2023 Champions DFW Commercial Realty LLC.

All rights reserved. The information contained herein was obtained from sources believed to be reliable. It is subject to verification. The presentation of this property is submitted subject to errors, omissions, change of price or conditions, prior to sale or lease, or withdrawal without notice



## 1235-1245 S MAIN STREET, GRAPEVINE, TX 76051

#### 1235 S MAIN - SUITE 150



Confidential | For Discussion Purposes Only | Limited to Distribution | Subject to NDA



## 1235-1245 S MAIN STREET, GRAPEVINE, TX 76051

## 1235 S MAIN - SUITE 260



#### **Champions DFW Commercial Realty**



## 1235-1245 S MAIN STREET, GRAPEVINE, TX 76051

#### **LEASE SPACES**

#### **LEASE INFORMATION**

| Lease Type:  | Gross + E        | Lease Term: | 36 to 60 months         |
|--------------|------------------|-------------|-------------------------|
| Total Space: | 1,500 - 3,688 SF | Lease Rate: | \$24.00 - \$28.00 SF/yr |

#### **AVAILABLE SPACES**

| SUITE                        | TENANT    | SIZE (SF) | LEASE TYPE | LEASE RATE            |   |
|------------------------------|-----------|-----------|------------|-----------------------|---|
| 1235 Main Street - Suite 150 | Available | 3,688 SF  | Gross + E  | \$24.00 - 28.00 SF/yr | - |
| 1235 Main Street - Suite 260 | Available | 1,500 SF  | Gross + E  | \$24.00 - 28.00 SF/yr | - |

####