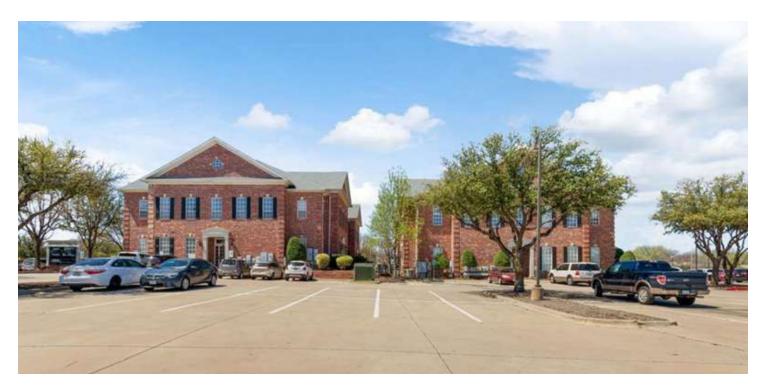

CES**

#### **LEASE INFORMATION**

| Lease Type:  | Gross + E        | Lease Term: | 36 to 60 months         |
|--------------|------------------|-------------|-------------------------|
| Total Space: | 1,500 - 3,688 SF | Lease Rate: | \$24.00 - \$28.00 SF/yr |

#### **AVAILABLE SPACES**

| SUITE                        | TENANT    | SIZE (SF) | LEASE TYPE | LEASE RATE            |   |
|------------------------------|-----------|-----------|------------|-----------------------|---|
| 1235 Main Street - Suite 150 | Available | 3,688 SF  | Gross + E  | \$24.00 - 28.00 SF/yr | - |
| 1235 Main Street - Suite 260 | Available | 1,500 SF  | Gross + E  | \$24.00 - 28.00 SF/yr | - |

#### **Champions DFW Commercial Realty**



# 1235-1245 S MAIN STREET, GRAPEVINE, TX 76051

## **PROPERTY PHOTOS**







#### **Champions DFW Commercial Realty**



## 1235-1245 S MAIN STREET, GRAPEVINE, TX 76051

## **DEMOGRAPHICS MAP & REPORT**



| POPULATION           | 1 MILE | 3 MILES | 5 MILES |
|----------------------|--------|---------|---------|
| Total Population     | 4,929  | 42,767  | 116,807 |
| Average Age          | 43     | 40      | 41      |
| Average Age (Male)   | 42     | 39      | 40      |
| Average Age (Female) | 44     | 41      | 41      |

| HOUSEHOLDS & INCOME | 1 MILE    | 3 MILES   | 5 MILES   |
|---------------------|-----------|-----------|-----------|
| Total Households    | 2,361     | 17,336    | 45,363    |
| # of Persons per HH | 2.1       | 2.5       | 2.6       |
| Average HH Income   | \$123,509 | \$147,517 | \$180,872 |
| Average House Value | \$555,607 | \$55