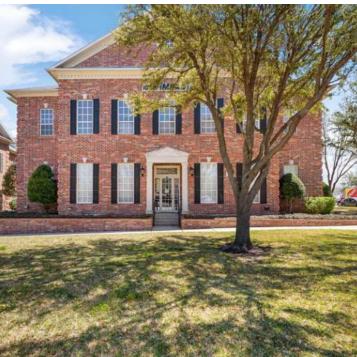

*

#### **LEASE INFORMATION**

| Lease Type:  | Gross + E        | Lease Term: | 36 to 60 months         |
|--------------|------------------|-------------|-------------------------|
| Total Space: | 1,500 - 3,688 SF | Lease Rate: | \$24.00 - \$28.00 SF/yr |

#### **AVAILABLE SPACES**

| SUITE                        | TENANT    | SIZE (SF) | LEASE TYPE | LEASE RATE            |   |
|------------------------------|-----------|-----------|------------|-----------------------|---|
| 1235 Main Street - Suite 150 | Available | 3,688 SF  | Gross + E  | \$24.00 - 28.00 SF/yr | - |
| 1235 Main Street - Suite 260 | Available | 1,500 SF  | Gross + E  | \$24.00 - 28.00 SF/yr | - |

#### **Champions DFW Commercial Realty**



# 1235-1245 S MAIN STREET, GRAPEVINE, TX 76051

## **PROPERTY PHOTOS**







#### **Champions DFW Commercial Realty**



## 1235-1245 S MAIN STREET, GRAPEVINE, TX 76051

## **DEMOGRAPHICS MAP & REPORT**



| POPULATION           | 1 MILE | 3 MILES | 5 MILES |
|----------------------|--------|---------|---------|
| Total Population     | 4,929  | 42,767  | 116,807 |
| Average Age          | 43     | 40      | 41      |
| Average Age (Male)   | 42     | 39      | 40      |
| Average Age (Female) | 44     | 41      | 41      |

| HOUSEHOLDS & INCOME | 1 MILE    | 3 MILES   | 5 MILES   |
|---------------------|-----------|-----------|-----------|
| Total Households    | 2,361     | 17,336    | 45,363    |
| # of Persons per HH | 2.1       | 2.5       | 2.6       |
| Average HH Income   | \$123,509 | \$147,517 | \$180,872 |
| Average House Value | \$555,607 | \$557,82