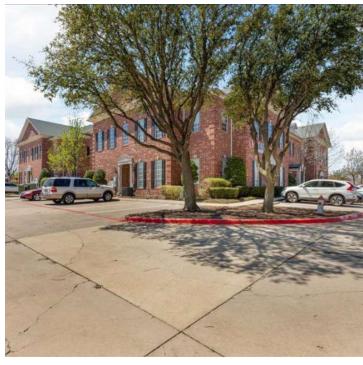

S**

#### **LEASE INFORMATION**

| Lease Type:  | Gross + E        | Lease Term: | 36 to 60 months         |
|--------------|------------------|-------------|-------------------------|
| Total Space: | 1,500 - 3,688 SF | Lease Rate: | \$24.00 - \$28.00 SF/yr |

#### **AVAILABLE SPACES**

| SUITE                        | TENANT    | SIZE (SF) | LEASE TYPE | LEASE RATE            |   |
|------------------------------|-----------|-----------|------------|-----------------------|---|
| 1235 Main Street - Suite 150 | Available | 3,688 SF  | Gross + E  | \$24.00 - 28.00 SF/yr | - |
| 1235 Main Street - Suite 260 | Available | 1,500 SF  | Gross + E  | \$24.00 - 28.00 SF/yr | - |

#### **Champions DFW Commercial Realty**



# 1235-1245 S MAIN STREET, GRAPEVINE, TX 76051

## **PROPERTY PHOTOS**







#### **Champions DFW Commercial Realty**



## 1235-1245 S MAIN STREET, GRAPEVINE, TX 76051

## **DEMOGRAPHICS MAP & REPORT**



| POPULATION           | 1 MILE | 3 MILES | 5 MILES |
|----------------------|--------|---------|---------|
| Total Population     | 4,929  | 42,767  | 116,807 |
| Average Age          | 43     | 40      | 41      |
| Average Age (Male)   | 42     | 39      | 40      |
| Average Age (Female) | 44     | 41      | 41      |

| HOUSEHOLDS & INCOME | 1 MILE    | 3 MILES   | 5 MILES   |
|---------------------|-----------|-----------|-----------|
| Total Households    | 2,361     | 17,336    | 45,363    |
| # of Persons per HH | 2.1       | 2.5       | 2.6       |
| Average HH Income   | \$123,509 | \$147,517 | \$180,872 |
| Average House Value | \$555,607 | \$557,