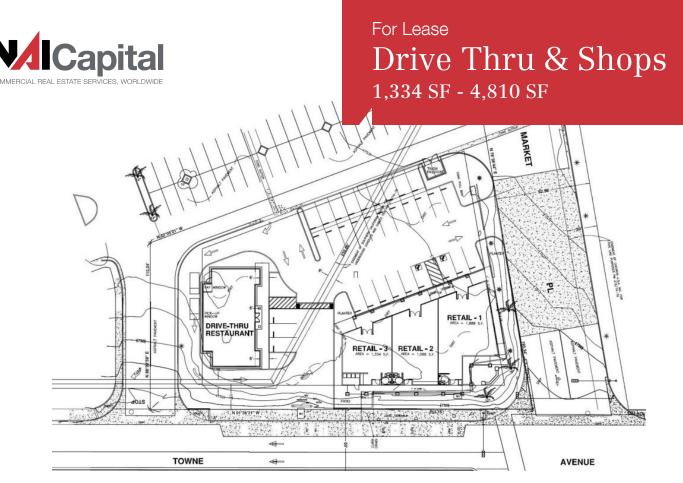

# 2705 South Towne Avenue.

Pomona, California 91766

# Lease Highlights

- New Construction Build-To-Suit
- 2,240 SF Free Standing Drive-thru
- Total 4,810 SF Divisible Shop Spaces
- Outparcel to Pomona Market Place Shopping Center
- Reciprocal Parking Rights Throughout Center
- Excellent Visibility from State Route 60 Highway 227,000 Car Per Day
- Home Depot Anchored

## For Lease

Build To Suit Free Standing Drive-Thru And Retail Shops