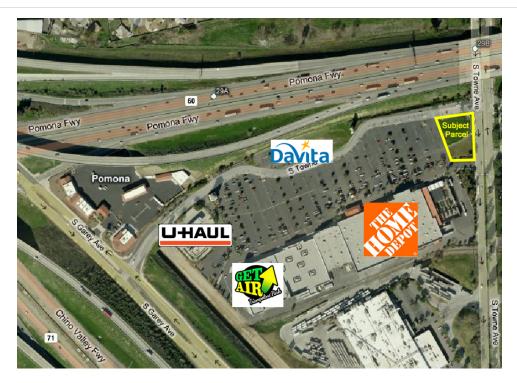

# Lease Highlights

- New Construction Build-To-Suit
- 2,240 SF Free Standing Drive-thru
- Total 4,810 SF Divisible Shop Spaces
- Outparcel to Pomona Market Place Shopping Center
- Reciprocal Parking Rights Throughout Center
- Excellent Visibility from State Route 60 Highway 227,000 Car Per Day
- Home Depot Anchored