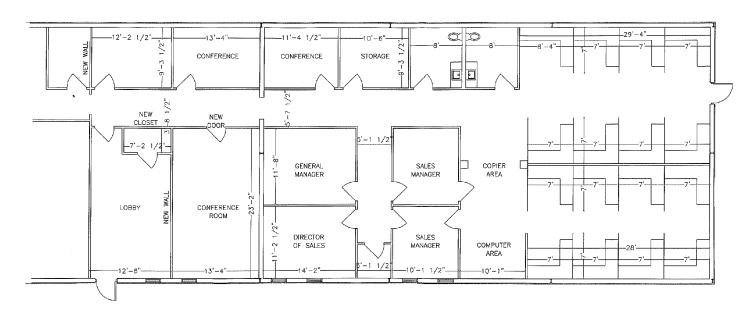

# PROPERTY FOR SALE IN TUPELO, MS

5026 Cliff Gookin Blvd, Tupelo, MS

Commercial office space for sale located in high growth corridor in Tupelo, Mississippi