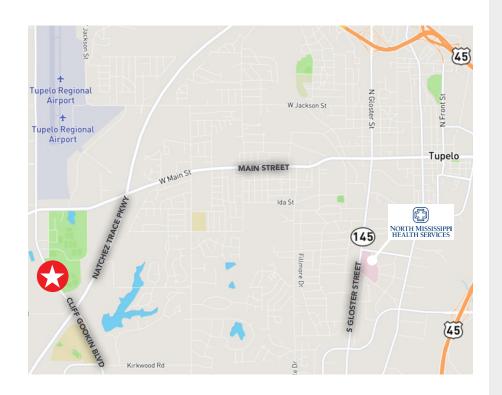

#### **LOCATION:**

Located 1.5 miles north of new high school and south of the new Brooks Grocery store currently under construction

## PROPERTY FOR SALE IN TUPELO, MS

5026 Cliff Gookin Blvd, Tupelo, MS

Commercial office space for sale located in high growth corridor in Tupelo, Mississippi

For More Information: HarbertRealty.com 2 North 20th Street, #1700, Birmingham, AL 35203