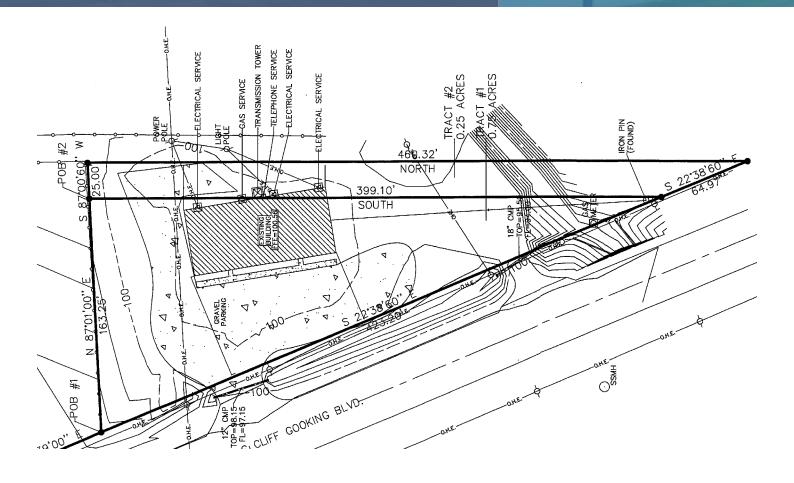

et, #1700, Birmingham, AL 35203

The information contained herein has been obtained from sources deemed reliable, however, HRS makes no guarantees, warranties or representation as to its completeness or accuracy thereof. The presentation of this property is submitted subject to errors, omissions, change of price or conditions, prior to sale or lease or withdrawal without notice.

## PROPERTY FOR SALE IN TUPELO, MS

5026 Cliff Gookin Blvd, Tupelo, MS

Commercial office space for sale located in high growth corridor in Tupelo, Mississippi





For More Information: HarbertRealty.com 2 North 20th Street, #1700, Birmingham, AL 35203

### PROPERTY FOR SALE IN TUPELO, MS

5026 Cliff Gookin Blvd, Tupelo, MS

Commercial office space for sale located in high growth corridor in Tupelo, Mississippi







For More Information: HarbertRealty.com 2 North 20th Street, #1700, Birmingham, AL 35203