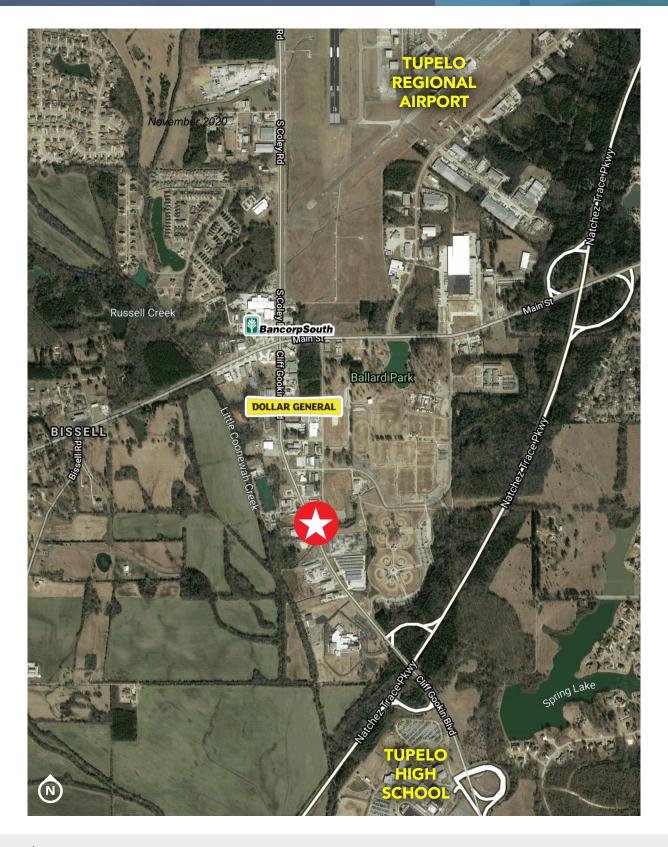

#### **LOCATION:**

Located 1.5 miles north of new high school and south of the new Brooks Grocery store currently under construction

### PROPERTY FOR SALE IN TUPELO, MS

5026 Cliff Gookin Blvd, Tupelo, MS

Commercial office space for sale located in high growth corridor in Tupelo, Mississippi

For More Information: HarbertRealty.com 2 North 20th Street, #1700, Birmingham, AL 35203