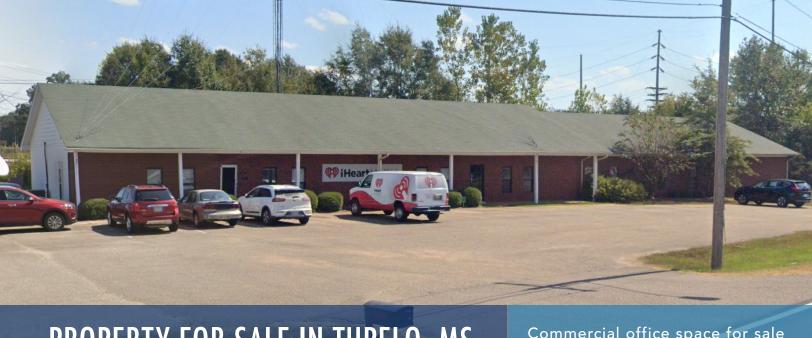

# PROPERTY FOR SALE IN TUPELO, MS

5026 Cliff Gookin Blvd, Tupelo, MS

Commercial office space for sale located in high growth corridor in Tupelo, Mississippi

### **PROPERTY HIGHLIGHTS**

- High Growth Corridor
- Ideal for investor as the building subdivides well
- Sets of rest rooms located at each end of the Building
- Backup generator at the property

#### **CURRENT USE:**

Commercial (Office)