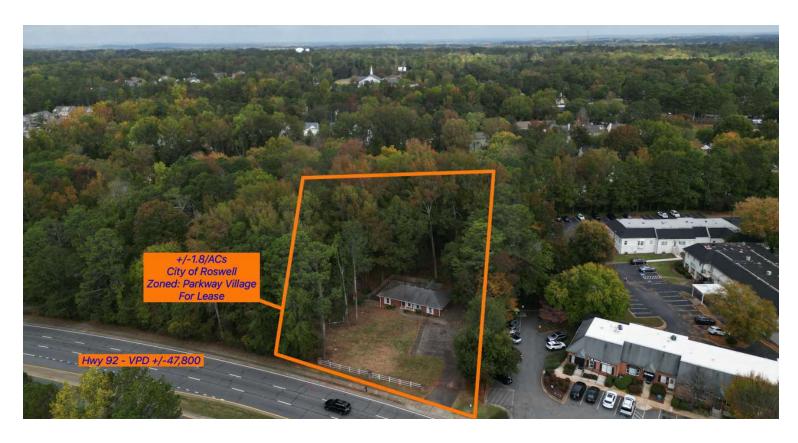

## OFFERING SUMMARY

| LEASE RATE:   | \$18.00 SF/yr<br>(Gross) |
|---------------|--------------------------|
| AVAILABLE SF: | 3,008 SF                 |
| LOT SIZE:     | 1.8 Acres                |
| YEAR BUILT:   | 1965                     |
| RENOVATED:    | 2018                     |
| ZONING:       | Parkway Village          |
| MARKET:       | Atlanta MSA              |
| SUBMARKET:    | Roswell                  |
| APN:          | 12 187003931201          |
|               |                          |

## PROPERTY OVERVIEW

Introducing 55 W Crossville, an exceptional leasing opportunity in Roswell, GA. This well-appointed property offers great visibility, a high traffic count of 47,800, and easy access to and from Hwy 92, enhancing its appeal for a wide range of businesses. Property is zoned within the City Limits of Roswell. Property is zoned Parkway Village Zoning (PV). A copy of the permitted uses can be found under the documents tab.

## PROPERTY HIGHLIGHTS

- Great Visibility
- High Traffic Count: 47,800
- Easy Access to/from Hwy 92

Can Danimanta far Darmittad Hasa