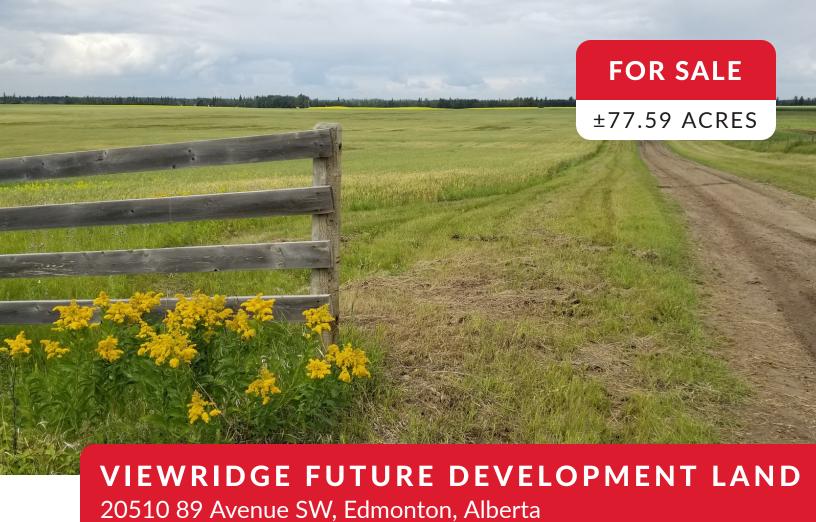

# PROPERTY DETAILS

**Legal Address:** 1523717; 1; 2

**Size:** 77.59 Acres ±

**Zoning:** AES (Agricultural Edmonton South)