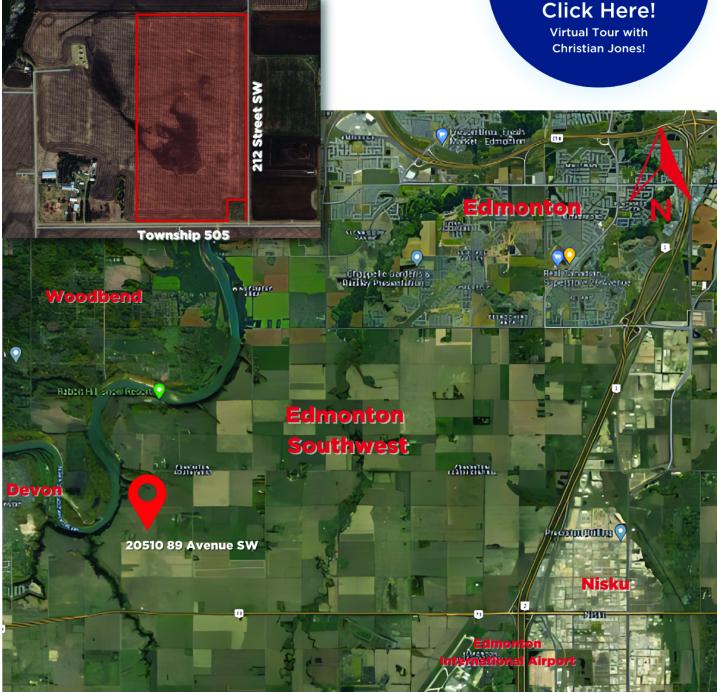

## **Estimated Driving Times:**

- · 12 minutes to Edmonton International Airport (YEG)
- · 8 Minutes to Nisku, Alberta
- · 7 minutes to Rabbit Hill Snow Resort
- · 4 minute to Devon, Alberta

**View Google Map Location** 