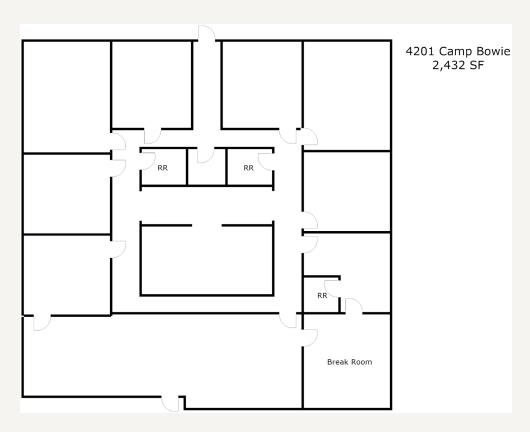

# FLOOR PLAN

#### PROPERTY FEATURES

- Medical office Former Texas Health Care
- 2,434 SF
- Ample parking & additional employee parking behind the building
- Building signage available
- Lobby/ reception area and break room,
  8 private offices
- Examination rooms