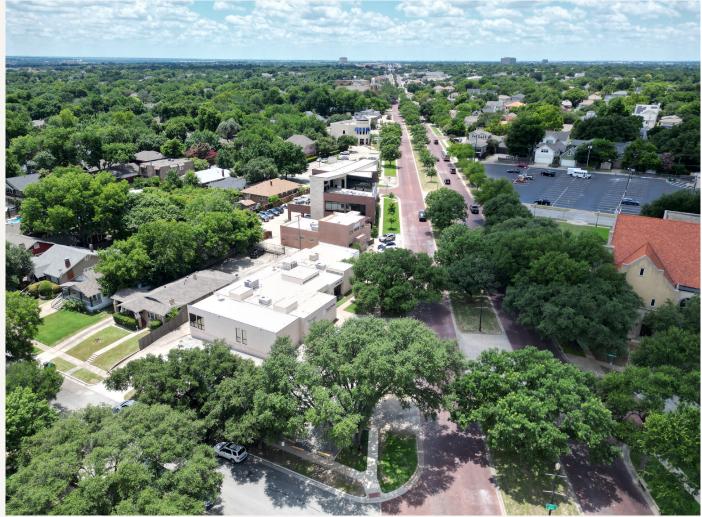

office Former Texas Health Care
- 2,434 SF
- Ample parking & additional employee parking behind the building
- Building signage available
- Lobby/ reception area and break room,
  8 private offices
- Examination rooms

#### LOCATION OVERVIEW

Located on the bricks of Camp Bowie and Thomas Place, this medical office is surrounded by landmark developments such as Bowie House, Dickies Arena, River Crest Country Club, the Kimbell and Modern Art Museum, and more. This location draws from some of Fort Worth's staple shops, restaurants, and businesses creating an errand-centric space prime for a new tenant.

#### **AVAILABLE SPACES**

SUITE B **2,434** SF

# LEASING STRUCTURE

CONTACT BROKER

# 4201 CAMP BOWIE BLVD FORT WORTH, TX 76107

#### RETAIL MAP































# AERIALS





#### INTERIOR







#### EXTERIOR





# FLOOR PLAN



# PARKING





# LANCARTE

COMMERCIAL

Relentlessly Pursuing What Matters