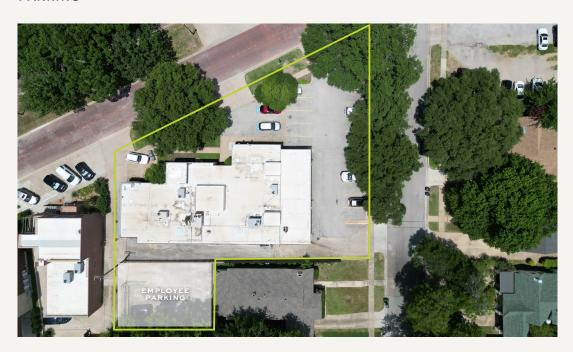

# PARKING

#### PROPERTY FEATURES

- Medical office Former Texas Health Care
- 2,434 SF
- Ample parking & additional employee parking behind the building
- Building signage available
- Lobby/ reception area and break room,
  8 private offices
- Examination rooms