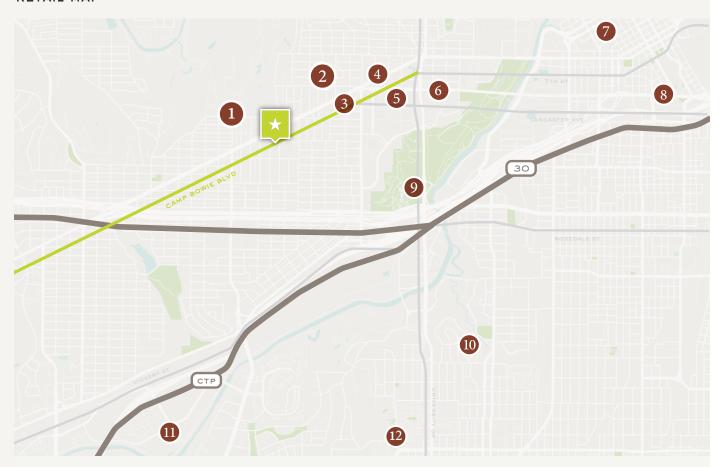

76107



#### PROPERTY FEATURES

- Medical office Former Texas Health Care
- 2,434 SF
- Ample parking & additional employee parking behind the building
- Building signage available
- Lobby/ reception area and break room,
  8 private offices
- Examination rooms

#### LOCATION OVERVIEW

Located on the bricks of Camp Bowie and Thomas Place, this medical office is surrounded by landmark developments such as Bowie House, Dickies Arena, River Crest Country Club, the Kimbell and Modern Art Museum, and more. This location draws from some of Fort Worth's staple shops, restaurants, and businesses creating an errand-centric space prime for a new tenant.

#### **AVAILABLE SPACES**

SUITE B **2,434** SF

# LEASING STRUCTURE

CONTACT BROKER

# 4201 CAMP BOWIE BLVD FORT WORTH, TX 76107

#### RETAIL MAP































# AERIALS





#### INTERIOR







#### EXTERIOR





# FLOOR PLAN



# PARKING





# LANCARTE

COMMERCIAL

Relentlessly Pursuing What Matters