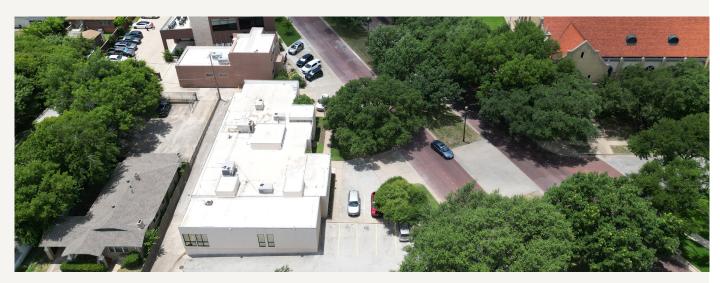

l office Former Texas Health Care
- 2,434 SF
- Ample parking & additional employee parking behind the building
- Building signage available
- Lobby/ reception area and break room,
  8 private offices
- Examination rooms

#### LOCATION OVERVIEW

Located on the bricks of Camp Bowie and Thomas Place, this medical office is surrounded by landmark developments such as Bowie House, Dickies Arena, River Crest Country Club, the Kimbell and Modern Art Museum, and more. This location draws from some of Fort Worth's staple shops, restaurants, and businesses creating an errand-centric space prime for a new tenant.

#### **AVAILABLE SPACES**

SUITE B **2,434** SF

# LEASING STRUCTURE

CONTACT BROKER

# 4201 CAMP BOWIE BLVD FORT WORTH, TX 76107

#### RETAIL MAP































# AERIALS





#### INTERIOR







#### EXTERIOR





# FLOOR PLAN



# PARKING





# LANCARTE

COMMERCIAL

Relentlessly Pursuing What Matters