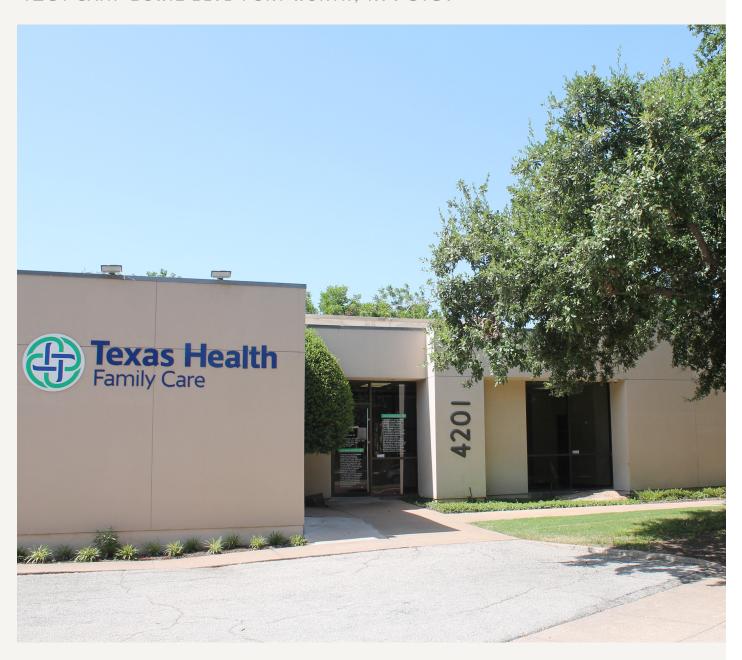

#### PROPERTY FEATURES

- Medical office Former Texas Health Care
- 2,434 SF
- Ample parking & additional employee parking behind the building
- Building signage available
- Lobby/ reception area and break room,
  8 private offices
- Examination rooms

#### EXTERIOR