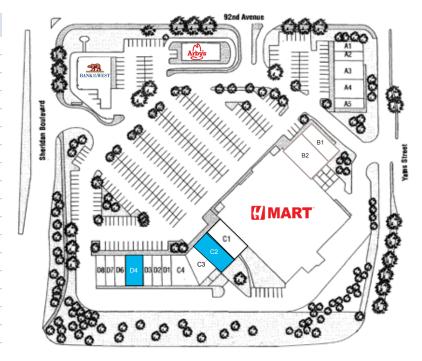

# **Northview Shopping Center**

SEC 92nd Ave & Sheridan Blvd | Westminster, CO

| UNIT      | SUITE | TENANT                     | SIZE     |
|-----------|-------|----------------------------|----------|
| A1        | 5000  | Legacy Nails               | 1,291 SF |
| A2        | 5004  | Best Choice                | 1,280 SF |
| А3        | 5008  | Premier Physical Therapy   | 2,560 SF |
| A4        | 5012  | Premier Physical Therapy   | 2,560 SF |
| A5        | 5020  | Hot Wok Asian Cuisine      | 1,291 SF |
| B1        | 5024  | Tous Les Jour              | 2,696 SF |
| B2        | 5028  | Shabu Ramen                | 3,546 SF |
| C1        | 5044  | Veterinarian               | 3,900 SF |
| C2        | 5048  | AVAILABLE (Medical)        | 2,782 SF |
| C3-C4     | 5054  | Denver Hospice             | 4,888 SF |
| D1        | 5068  | Northview Dental           | 1,307 SF |
| D2        | 5072  | Huakee BBQ                 | 1,307 SF |
| D3        | 5076  | Subway                     | 1,307 SF |
| <b>D4</b> | 5078  | AVAILABLE                  | 2,160 SF |
| D6        | 5084  | Great Clips                | 1,661 SF |
| D7        | 5088  | Westminster Mini Pipes     | 1,296 SF |
| D8        | 5092  | Boba Tea Fresh Tea TSAOCAA | 1,383 SF |
|           |       |                            |          |

Contiguous space - can be combined

For more information, please contact:

Eric Diesch
DIRECTOR
720.794.8034
eric@bluewestcapital.com

Blue West Capital | 400 S Colorado Blvd, STE 590 | Denver, CO 80246 | bluewestcapital.com