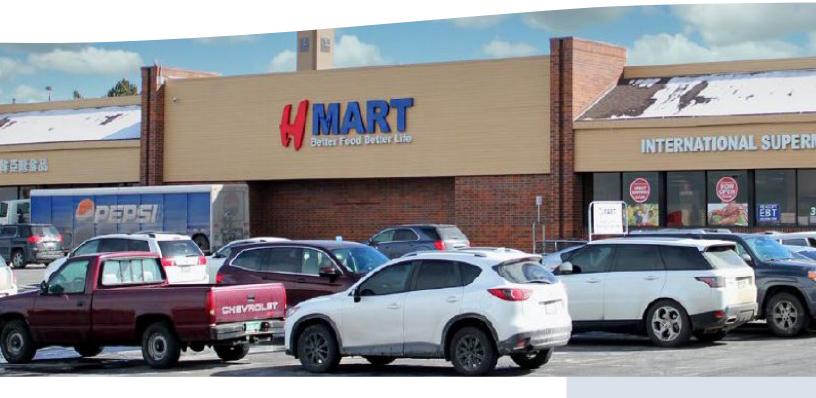

#### **PROPERTY FEATURES:**

- · Turn-key Veterinarian unit
- Opportunity for incoming businesses to benefit from the traffic generated by the H-Mart anchor
- Diverse mix of tenants allows for a variety of users to come in and flourish
- Landlord is extremely active and has inked several new deals at this center in the last two years
- · Proximal to new Downtown Westminster development
- Easy access to Highway 36