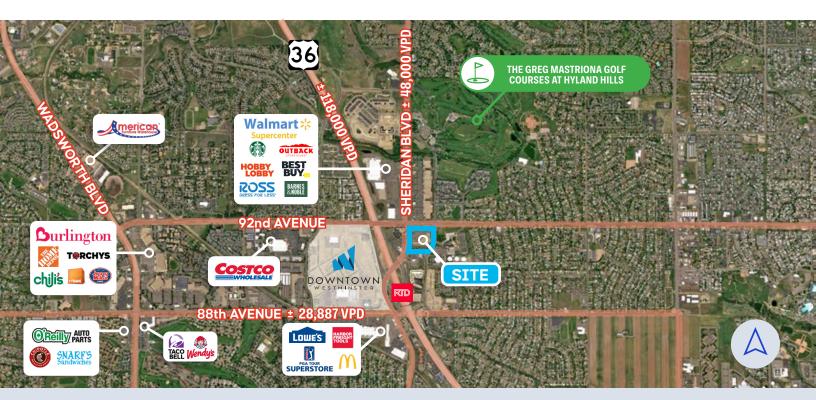

# **Northview Shopping Center**

SEC 92nd Ave & Sheridan Blvd | Westminster, CO

Downtown Westminster is located at U.S. 36 and Sheridan Boulevard (the site of the former Westminster Mall).

The 105-acre site is currently being developed into a vibrant, mixed-use urban downtown in the heart of the city.