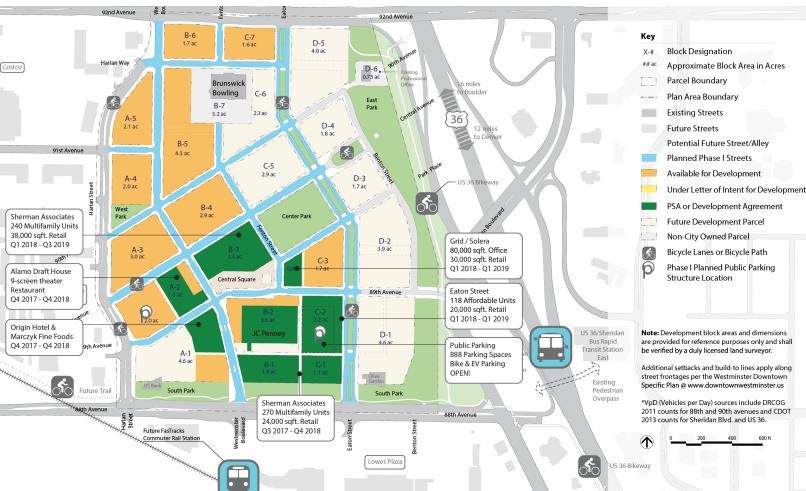

# **Northview Shopping Center**

SEC 92nd Ave & Sheridan Blvd | Westminster, CO

Downtown Westminster is located at U.S. 36 and Sheridan Boulevard (the site of the former Westminster Mall).

The 105-acre site is currently being developed into a vibrant, mixed-use urban downtown in the heart of the city.

#### **WESTMINSTER STATION**

Address: 3200 Westminster Station Drive

Car Parking: 350 available RTD Park-n-Ride spaces;

additional 250 privately managed spaces.

Bike Parking: 18 racks

For more information, please contact: