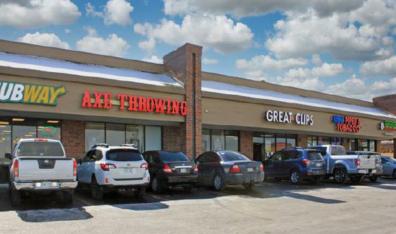

# **Northview Shopping Center**

SEC 92nd Ave & Sheridan Blvd | Westminster, CO

Lease Rate: \$20.00-\$24.00/SF + NNN Estimated NNN Expenses: \$7.44/SF

#### **PROPERTY FEATURES:**

- · Turn-key Veterinarian unit
- Opportunity for incoming businesses to benefit from the traffic generated by the H-Mart anchor
- Diverse mix of tenants allows for a variety of users to come in and flourish
- Landlord is extremely active and has inked several new deals at this center in the last two years
- · Proximal to new Downtown Westminster development
- Easy access to Highway 36