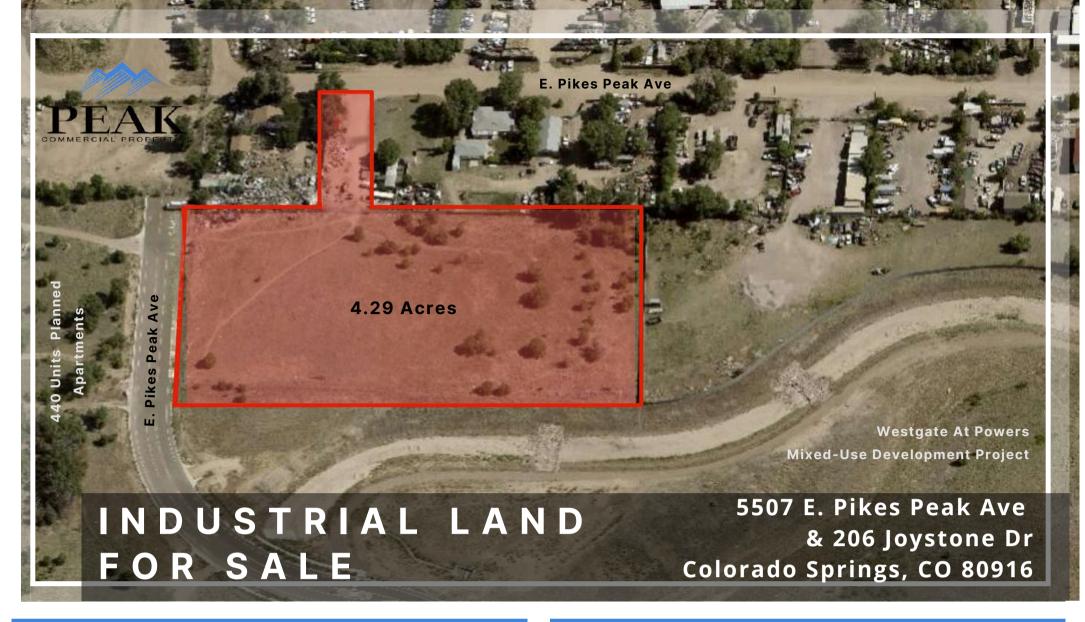

## PROPERTY SPECIFICATIONS

LOCATION:

5507 E. Pikes Peak Ave & 206 Joystone Dr Colorado Springs, CO 80916.

LOT SIZE:

4.29 Acres

Sale Price

\$1,600,00

**ZONING**:

PIP-2

**ZONING USE** Office, Industrial, Warehouse, Distribution, Self Storage, Auto Shop, and etc.

## ADDITIONAL INFORMATION

- Close proximity to Powers Blvd and Colorado Springs Airport Employment Corridor
- Adjacent to Peterson Space Force Base
- Versatile Industrial uses
- Located at Pikes Peak Enterprise Zone
- Adjacent to one of Colorado Springs newest developments, Westgate at Powers. Offering office, retail, and many other uses.
- Adjacent to a planned 440 Unit Apartment complex

## AERIAL

<sup>\*</sup> The particulars, details and visuals shown herein are intended to give a general idea of the property. As such, they are not to be relied upon as statements of fact.

2727 N. Cascade Avenue,