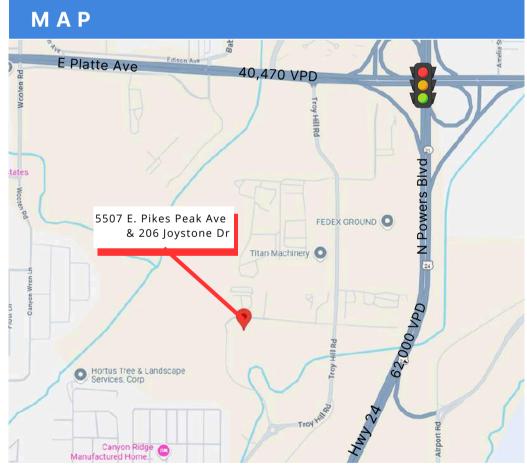

## ADDITIONAL INFORMATION

- Close proximity to Powers Blvd and Colorado Springs Airport Employment Corridor
- Adjacent to Peterson Space Force Base
- Versatile Industrial uses
- Located at Pikes Peak Enterprise Zone
- Adjacent to one of Colorado Springs newest developments, Westgate at Powers. Offering office, retail, and many other uses.
- Adjacent to a planned 440 Unit Apartment complex