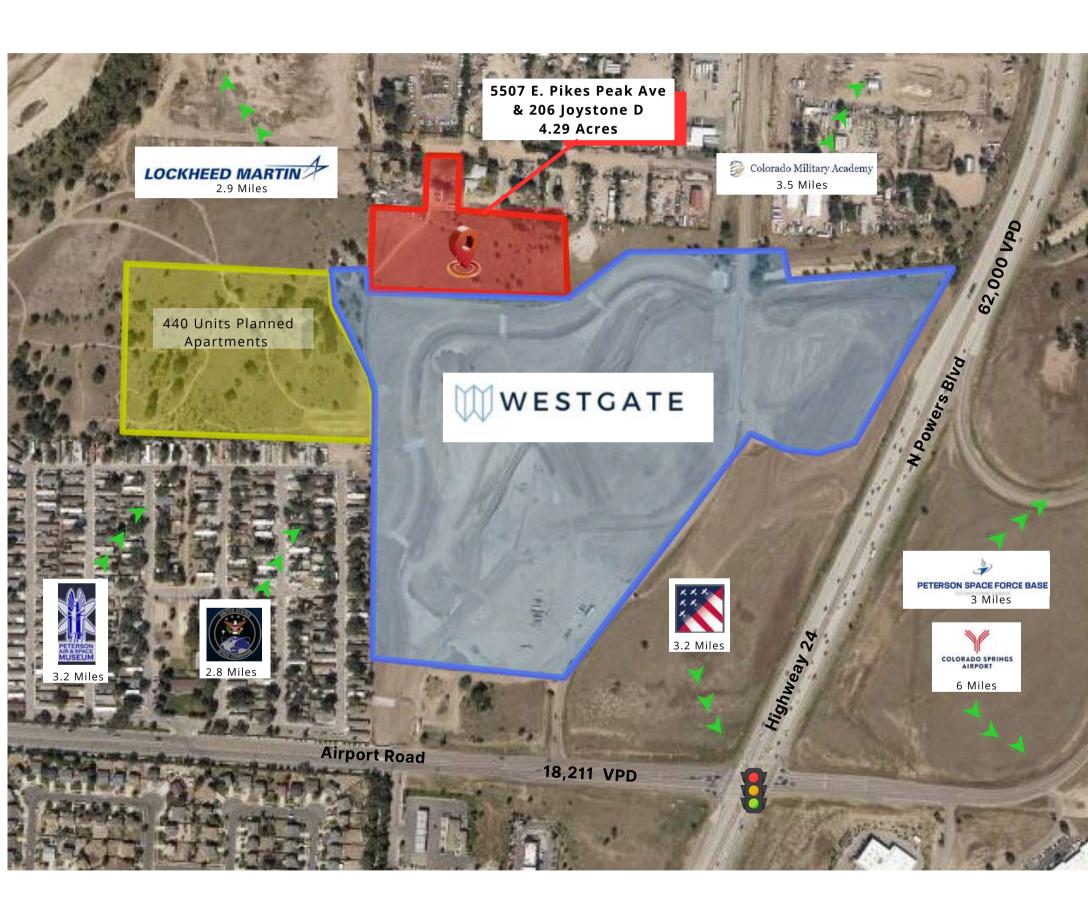

## ADDITIONAL INFORMATION

- Close proximity to Powers Blvd and Colorado Springs Airport Employment Corridor
- Adjacent to Peterson Space Force Base
- Versatile Industrial uses
- Located at Pikes Peak Enterprise Zone
- Adjacent to one of Colorado Springs newest developments, Westgate at Powers. Offering office, retail, and many other uses.
- Adjacent to a planned 440 Unit Apartment complex