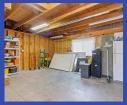

# **2505 Lincoln Dr.** CLARKSVILLE, IN 47129 MARKETING PRESENTATION

Scan here for full listing!

GREAT LOCATION TO KICKSTART
YOUR VENTURE OR EXPAND
OPERATIONS IN CLARKSVILLE!

Discover this versatile commercial office space on a spacious lot, complete with ample storage and an additional attached building! Perfect for equipment storage, vehicle staging, and parking, this property offers endless possibilities for your business needs. The main office space has been fully renovated, featuring 1.5 bathrooms, a full kitchen, a welcoming reception area, seven offices, and expansive common areas. The main building also boasts a recent expansion at the rear, providing even more room to grow. Additionally, the large attached shed includes an unfinished ground level and a finished upper level, offering a flexible space that can serve as a separate office or be adapted for various purposes. Don't miss this opportunity to enhance your business operations with this exceptional property! sq. ft. is approximate if critical buyers should verify