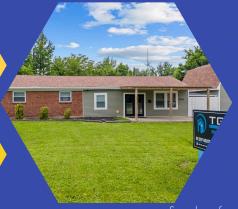

# **2505 Lincoln Dr.** CLARKSVILLE, IN 47129 MARKETING PRESENTATION

Scan here for full listing!

GREAT LOCATION TO KICKSTART
YOUR VENTURE OR EXPAND
OPERATIONS IN CLARKSVILLE!

Discover this versatile commercial office space on a spacious lot, complete with ample storage and an additional attached building! Perfect for equipment storage, vehicle staging, and parking, this property offers endless possibilities for your business needs. The main office space has been fully renovated, featuring 1.5 bathrooms, a full kitchen, a welcoming reception area, seven offices, and expansive common areas. The main building also boasts a recent expansion at the rear, providing even more room to grow. Additionally, the large attached shed includes an unfinished ground level and a finished upper level, offering a flexible space that can serve as a separate office or be adapted for various purposes. Don't miss this opportunity to enhance your business operations with this exceptional property! sq. ft. is approximate if critical buyers should verify