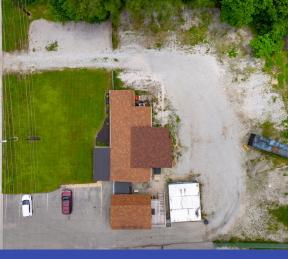

# **2505 Lincoln Dr.** CLARKSVILLE, IN 47129 MARKETING PRESENTATION

Scan here for full listing!

GREAT LOCATION TO KICKSTART
YOUR VENTURE OR EXPAND
OPERATIONS IN CLARKSVILLE!

Discover this versatile commercial office space on a spacious lot, complete with ample storage and an additional attached building! Perfect for equipment storage, vehicle staging, and parking, this property offers endless possibilities for your business needs. The main office space has been fully renovated, featuring 1.5 bathrooms, a full kitchen, a welcoming reception area, seven offices, and expansive common areas. The main building also boasts a recent expansion at the rear, providing even more room to grow. Additionally, the large attached shed includes an unfinished ground level and a finished upper level, offering a flexible space that can serve as a separate office or be adapted for various purposes. Don't miss this opportunity to enhance your business operations with this exceptional property! sq. ft. is approximate if critical buyers should verify