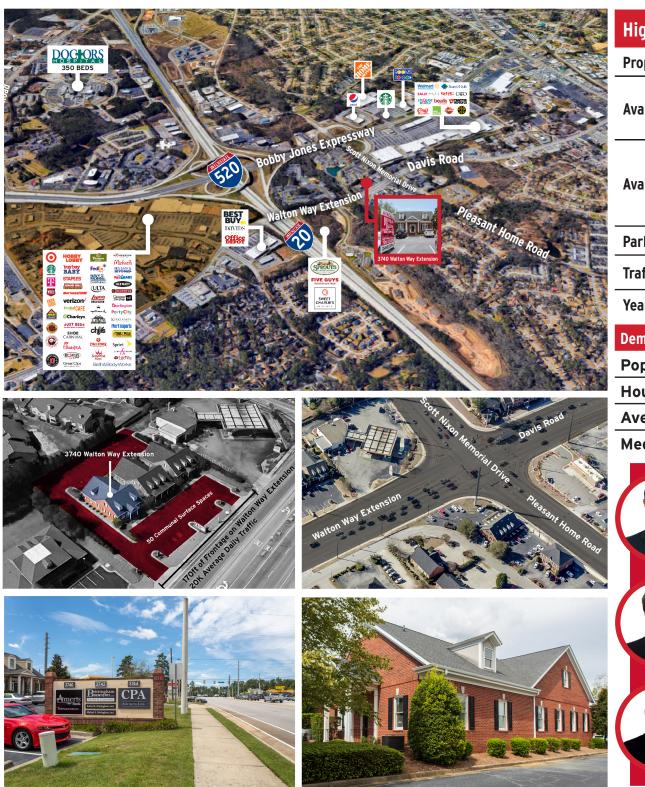

| Highlights      |                                                                                                                                     |          |          |
|-----------------|-------------------------------------------------------------------------------------------------------------------------------------|----------|----------|
| Property Type   | 2 Story Class A Professional Office                                                                                                 |          |          |
| Available Space | 4000 SqFt (Can be subdivided)<br>1st Floor - 2600 SqFt<br>2nd Floor - 1400 SqFt                                                     |          |          |
| Available For   | 1st Floor - \$17.50/SqFt<br>2nd Floor- \$13/SqFt<br>+ the C.T.I estimated at \$1.83/SF to be<br>adjusted annually based on actuals. |          |          |
| Parking         | 50 Spaces Available                                                                                                                 |          |          |
| Traffic Counts  | Cross Streets <1 Mile Average 20K ADT                                                                                               |          |          |
| Year Built      | 1995                                                                                                                                |          |          |
| Demographics    | 1 MILE                                                                                                                              | 3 MILES  | 5 MILES  |
| Population      | 7,508                                                                                                                               | 69,321   | 139,097  |
| Households      | 3,278                                                                                                                               | 28,844   | 57,330   |
| Average Age     | 38.60                                                                                                                               | 37.40    | 37.90    |
| Median Income   | \$52,825                                                                                                                            | \$58,027 | \$57,788 |