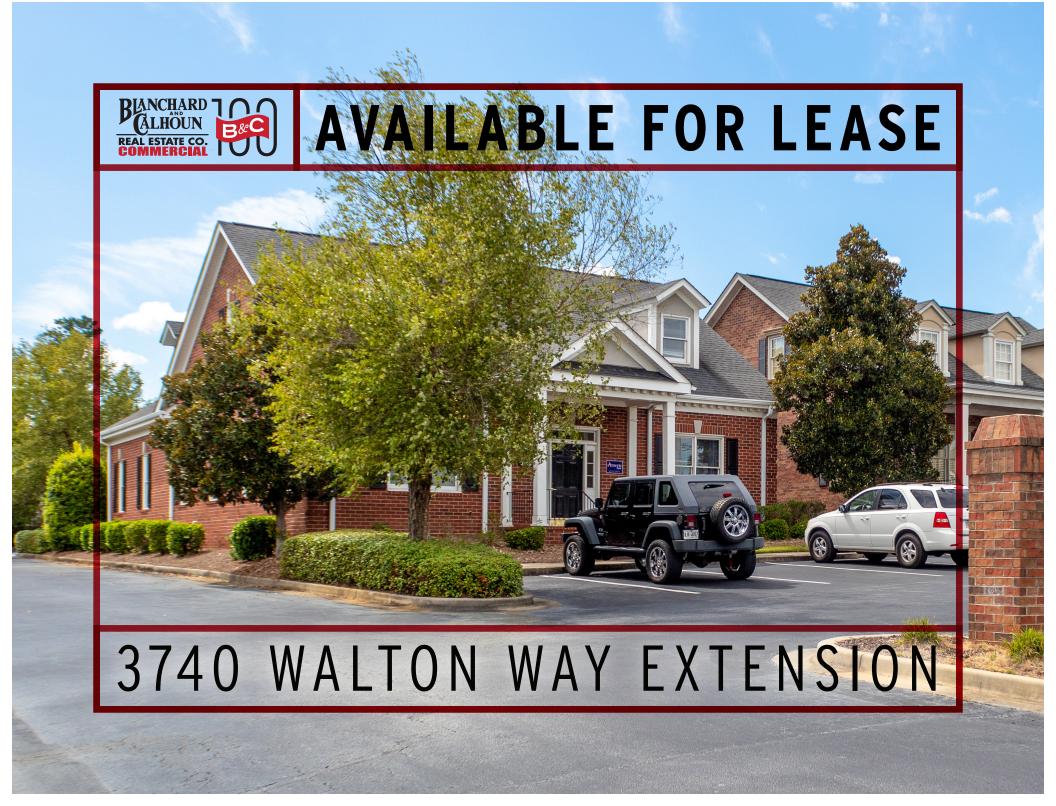

| Highlights      |                                                                                                                                     |          |          |
|-----------------|-------------------------------------------------------------------------------------------------------------------------------------|----------|----------|
| Property Type   | 2 Story Class A Professional Office                                                                                                 |          |          |
| Available Space | 4000 SqFt (Can be subdivided)<br>1st Floor - 2600 SqFt<br>2nd Floor - 1400 SqFt                                                     |          |          |
| Available For   | 1st Floor - \$17.50/SqFt<br>2nd Floor- \$13/SqFt<br>+ the C.T.I estimated at \$1.83/SF to be<br>adjusted annually based on actuals. |          |          |
| Parking         | 50 Spaces Available                                                                                                                 |          |          |
| Traffic Counts  | Cross Streets <1 Mile Average 20K ADT                                                                                               |          |          |
| Year Built      | 1995                                                                                                                                |          |          |
| Demographics    | 1 MILE                                                                                                                              | 3 MILES  | 5 MILES  |
| Population      | 7,508                                                                                                                               | 69,321   | 139,097  |
| Households      | 3,278                                                                                                                               | 28,844   | 57,330   |
| Average Age     | 38.60                                                                                                                               | 37.40    | 37.90    |
| Median Income   | \$52,825                                                                                                                            | \$58,027 | \$57,788 |