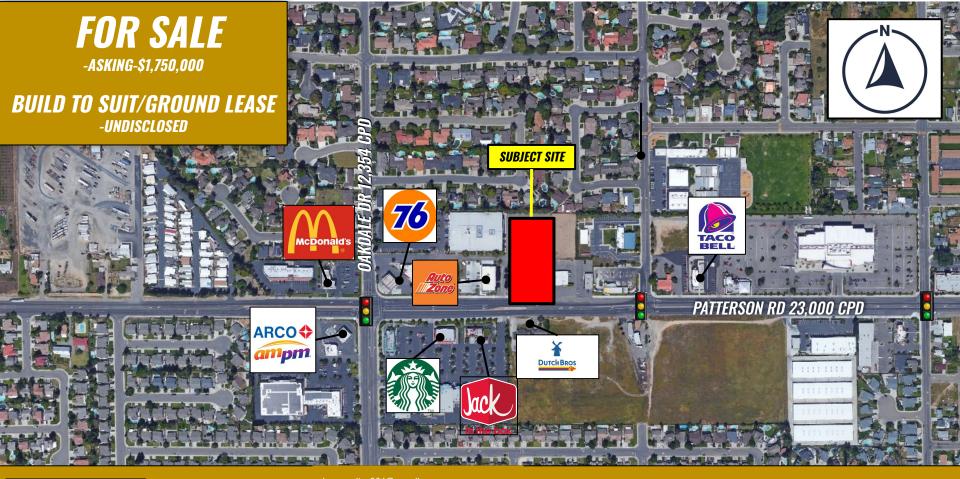

# SITE OVERVIEW

APN: 075-026-041 | 075-026-042

#### **Property Highlights:**

- C-2 (PD) Zoning
  County of Stanislaus
- 2 Lots Included in the Sale
- +/- 2.04 Acres (Total)
- Near 4-Way Traffic Signal
- 23,000 CPD
- Adjacent to Multiple National Tenants