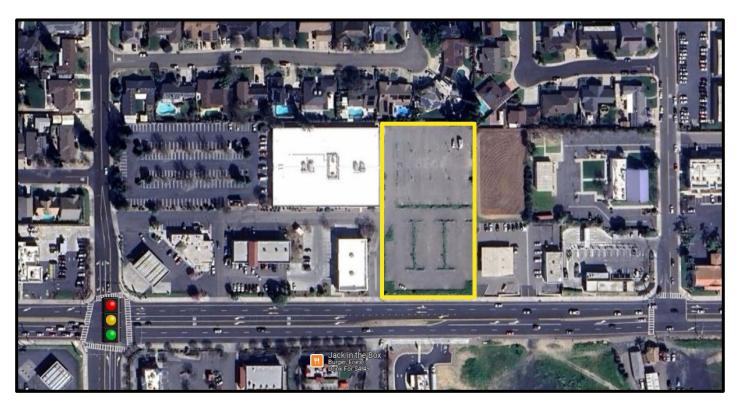

Mohammad Hammad Prime Retail Group kernrealtor661@gmail.com Cal Lic.# 02123909 1005 Stine Rd. Bakersfield, CA 93309 661.246.6648 Cell | 661.836.5015 Office

Copyright material © 2024 Prime Retail Group. Any/all information displayed on this flyer must be independently verified by the prospective broker(s) and tenant(s) prior to executing a Sale.

# SITE OVERVIEW

APN: 075-026-041 | 075-026-042



#### **Property Highlights:**

- C-2 (PD) Zoning
  County of Stanislaus
- 2 Lots Included in the Sale
- +/- 2.04 Acres (Total)
- Near 4-Way Traffic Signal
- 23,000 CPD
- Adjacent to Multiple National Tenants



# **DEMOGRAPHICS**



| DEMOGRAPHICS      | 1-Mile    | 3-Mile    | 5-Mile    |
|-------------------|-----------|-----------|-----------|
| Population        | 12,141    | 35,773    | 133,863   |
| Households        | 3,657     | 11,198    | 45,811    |
| Average HH Income | \$117,219 | \$124,952 | \$118,133 |



## PLAT MAP & APN

#### \* BOUNDARY LINES APPROXIMATE

## PRIME RETAIL GROUP

### APN: 075-026-041 | 075-026-042







Copyright material © 2023 Prime Retail Group. Any/all information displayed on this flyer must be independently verified by the prospective broker(s) and tenant(s) prior to executing a Sale.