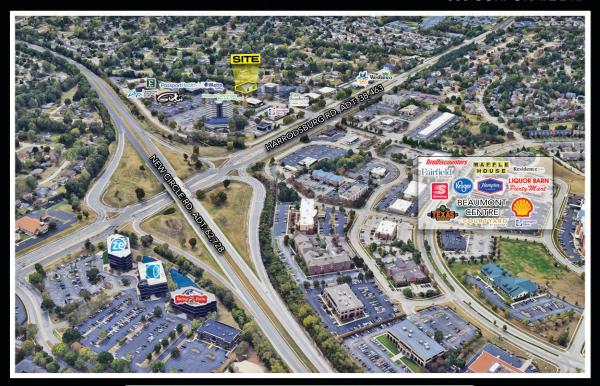

s available for sublease, located on the second floor of this free-standing, office building.

### **LOCATION**

Located right off of Nicholasville Rd. near New Circle Rd., boasting convenience and accessibility.

### **FEATURES**

The space includes a reception/waiting area, 6 offices, a break room, and a lab/storage room.

### **WINDOWS**

Suite 201 features large windows throughout the space, allowing for an abundance of natural light while offering beautiful views of the surrounding landscape.

### **ACCESSIBILITY**

In addition to location, this property offers ample parking to employees and customers alike.



## • 2: PROPERTY OVERVIEW

#### **ADDITIONAL PHOTOS**





## • 2: PROPERTY OVERVIEW

#### **ADDITIONAL PHOTOS**





# 03: LOCATIONINSIGHTS

### **AERIAL** 860 CORPORATE DR.