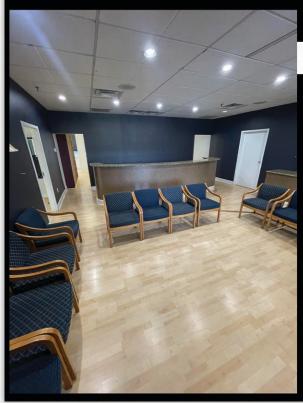

### **FEATURES**

The space includes a reception/waiting area, 6 offices, a break room, and a lab/storage room.

#### **ADDITIONAL PHOTOS**