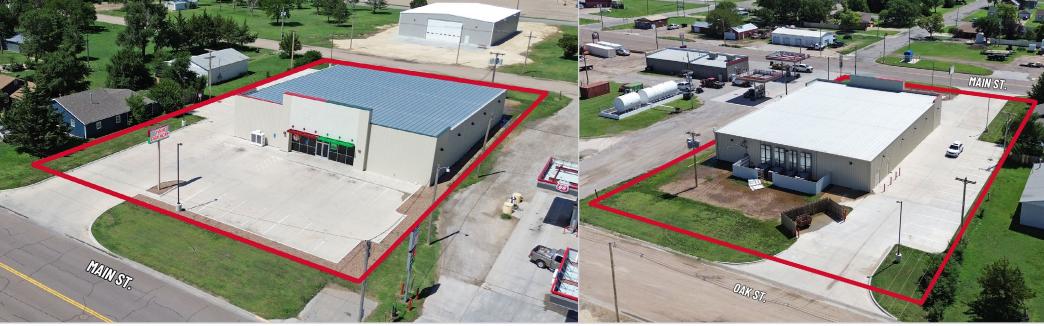

### FORMER FAMILY DOLLAR/ DOLLAR TREE

# 1323 Main St. | La Crosse, KS FOR SUBLEASE \$5.00/SF, NNN

**SITE SIZE** 37,812 SF

**BUILDING SIZE** 10,488± SF

**AVAILABLE SPACE** 10,488± SF

**CEILING HEIGHT** 12'

YEAR BUILT 2021

**CONSTRUCTION**METAL ON STEEL

#### **PROPERTY HIGHLIGHTS**

- Second generation retail space available for sublease.
- Located on Main St. in close proximity to K-4/16th St.
- Pylon signage.
- Concrete parking.
- Great visibility.
- Area tenants include Casey's and Hometown Market.