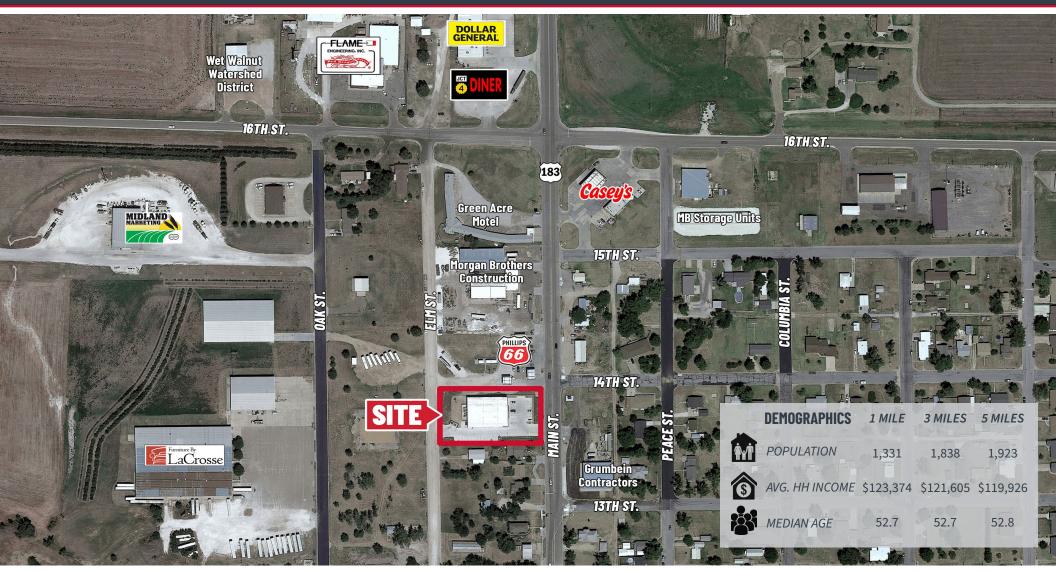

**ZONING** COMMERCIAL

**PARKING** 30 SPACES

TRAFFIC COUNTS
APPROX. 4,838 VPD @ K-4/16TH ST. & MAIN ST.

#### **PROPERTY HIGHLIGHTS**

- Second generation retail space available for sublease.
- Located on Main St. in close proximity to K-4/16th St.
- Pylon signage.
- Concrete parking.
- Great visibility.
- Area tenants include Casey's and Hometown Market.