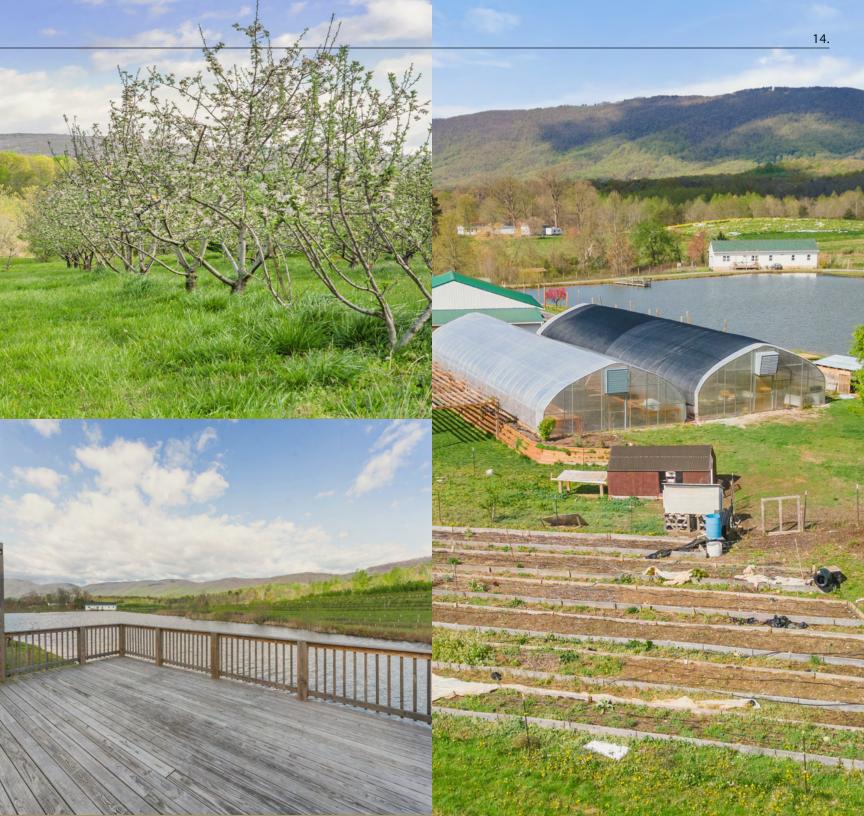

### ONE SOUTH COMMERCIAL is pleased to bring to market 9388 Critzer Shop Road, located along Nelson County's iconic RT 151.

The 64.08 acre property currently serves as the home to Critzer Family Farm, a working pick your own fruit farm. With prominent frontage on RT 151 along Virginia's Brewery Trail, the property sits directly across from the well known Blue Mountain Brewery and just a quick drive to both RT 250 and I-64. Additionally the property sits along the route to other popular weekend destinations such as Wintergreen Resort and Devil's Backbone Basecamp.

Among the orchards, fields and wooded areas on the property sits five separate dwellings along with a 4,172 SF produce sales building and two large green houses. The primary residence consists of a 2,716 SF dwelling with a two car garage. In addition there are two guest houses and two farm hand residences one of which is a tiny home. A 1.5 acre pond sits at the entrance of the property and provides for recreational fishing and wildlife viewing from the existing dock and viewing platform. Other property improvements consist of operational fruit orchards and existing irrigation infrastructure.