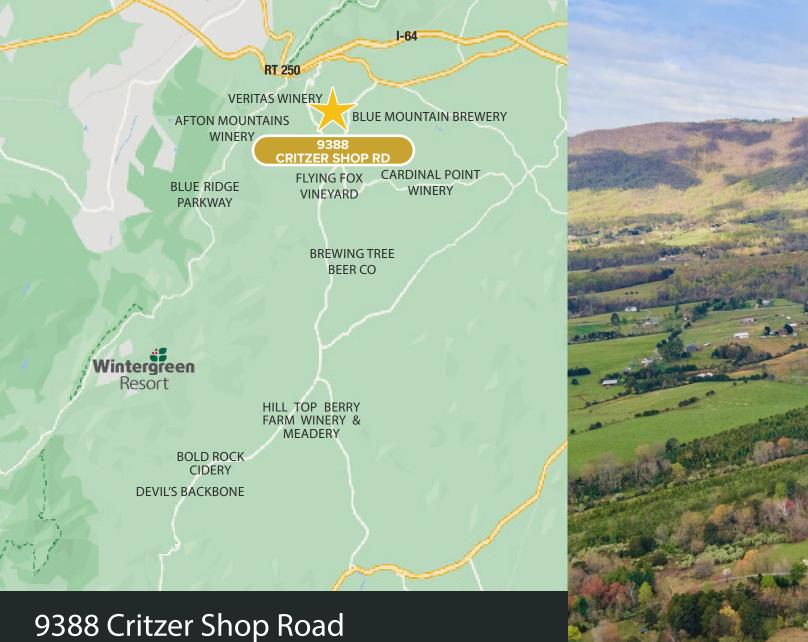

**5. LOCATION MAPS** 

Proximity along Rt. 151

### ONE SOUTH COMMERCIAL is pleased to bring to market 9388 Critzer Shop Road, located along Nelson County's iconic RT 151.

The 64.08 acre property currently serves as the home to Critzer Family Farm, a working pick your own fruit farm. With prominent frontage on RT 151 along Virginia's Brewery Trail, the property sits directly across from the well known Blue Mountain Brewery and just a quick drive to both RT 250 and I-64. Additionally the property sits along the route to other popular weekend destinations such as Wintergreen Resort and Devil's Backbone Basecamp.