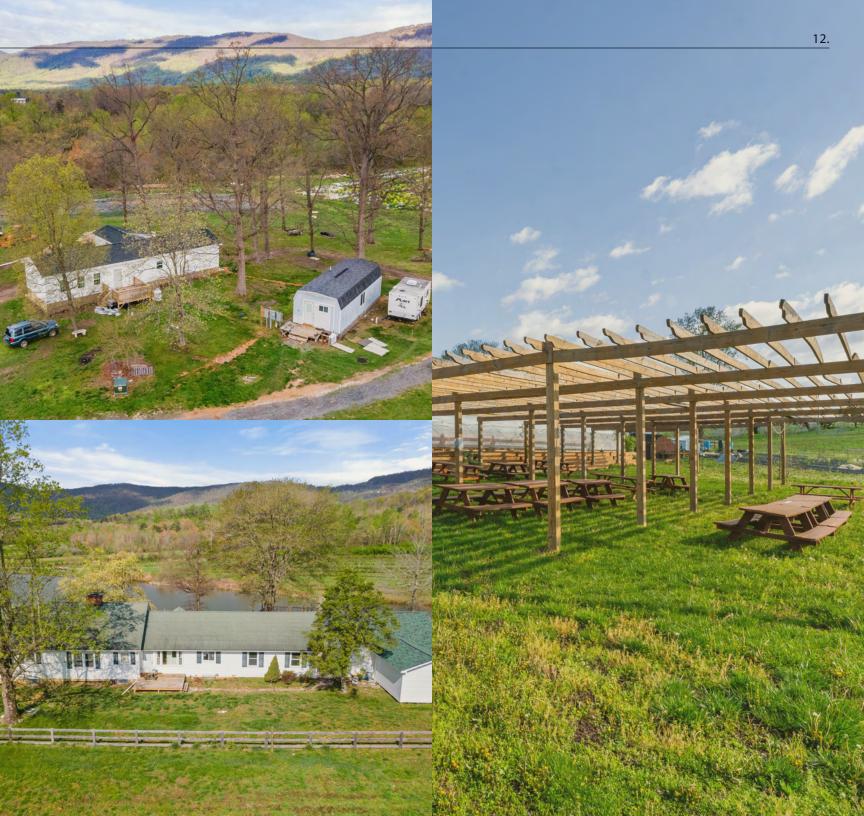

Among the orchards, fields and wooded areas on the property sits five separate dwellings along with a 4,172 SF produce sales building and two large green houses. The primary residence consists of a 2,716 SF dwelling with a two car garage. In addition there are two guest houses and two farm hand residences one of which is a tiny home. A 1.5 acre pond sits at the entrance of the property and provides for recreational fishing and wildlife viewing from the existing dock and viewing platform. Other property improvements consist of operational fruit orchards and existing irrigation infrastructure.