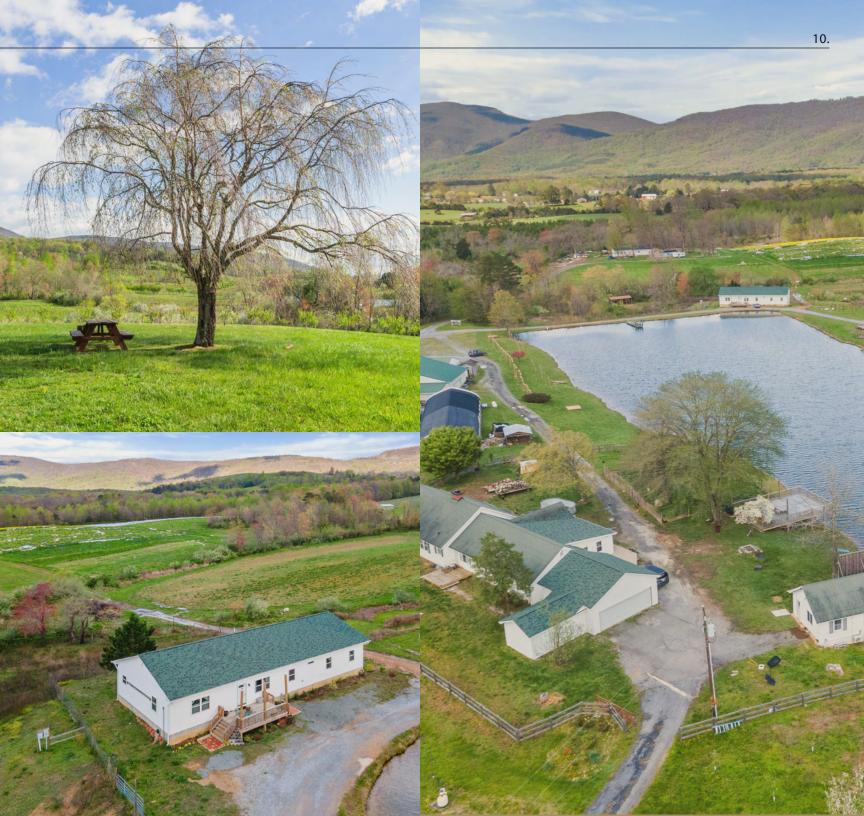

Among the orchards, fields and wooded areas on the property sits five separate dwellings along with a 4,172 SF produce sales building and two large green houses. The primary residence consists of a 2,716 SF dwelling with a two car garage. In addition there are two guest houses and two farm hand residences one of which is a tiny home. A 1.5 acre pond sits at the entrance of the property and provides for recreational fishing and wildlife viewing from the existing dock and viewing platform. Other property improvements consist of operational fruit orchards and existing irrigation infrastructure.