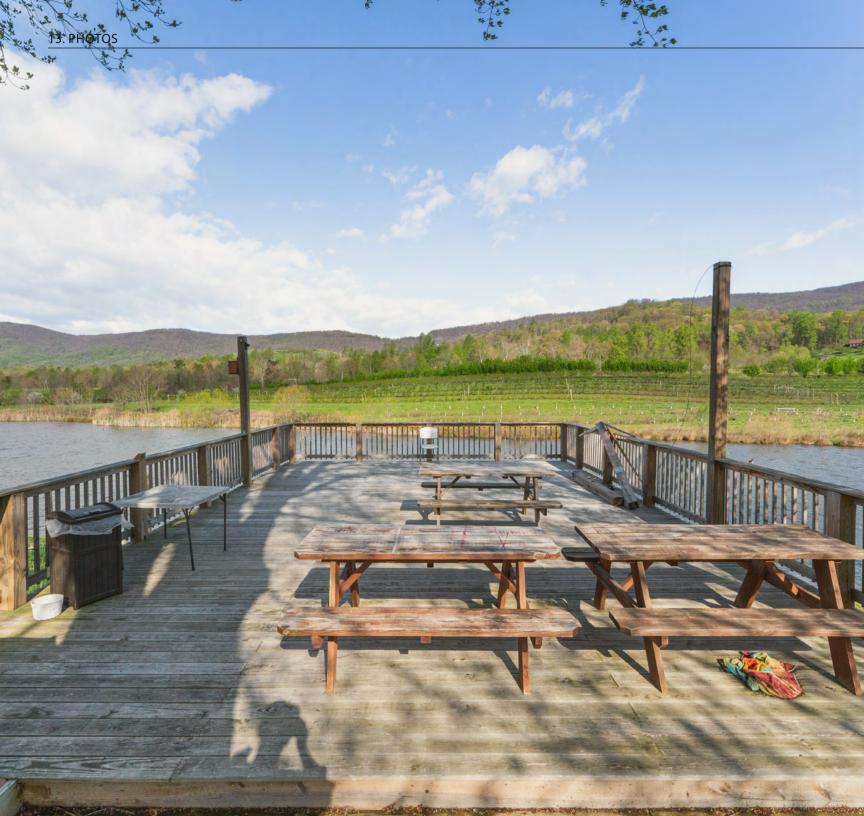

Among the orchards, fields and wooded areas on the property sits five separate dwellings along with a 4,172 SF produce sales building and two large green houses. The primary residence consists of a 2,716 SF dwelling with a two car garage. In addition there are two guest houses and two farm hand residences one of which is a tiny home. A 1.5 acre pond sits at the entrance of the property and provides for recreational fishing and wildlife viewing from the existing dock and viewing platform. Other property improvements consist of operational fruit orchards and existing irrigation infrastructure.