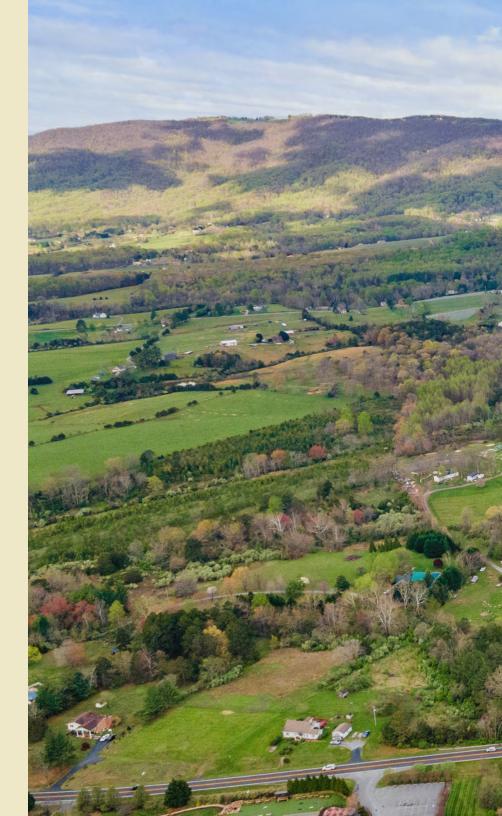

### ONE SOUTH COMMERCIAL is pleased to bring to market 9388 Critzer Shop Road, located along Nelson County's iconic RT 151.

The 64.08 acre property currently serves as the home to Critzer Family Farm, a working pick your own fruit farm. With prominent frontage on RT 151 along Virginia's Brewery Trail, the property sits directly across from the well known Blue Mountain Brewery and just a quick drive to both RT 250 and I-64. Additionally the property sits along the route to other popular weekend destinations such as Wintergreen Resort and Devil's Backbone Basecamp.

Among the orchards, fields and wooded areas on the property sits five separate dwellings along with a 4,172 SF produce sales building and two large green houses. The primary residence consists of a 2,716 SF dwelling with a two car garage. In addition there are two guest houses and two farm hand residences one of which is a tiny home. A 1.5 acre pond sits at the entrance of the property and provides for recreational fishing and wildlife viewing from the existing dock and viewing platform. Other property improvements consist of operational fruit orchards and existing irrigation infrastructure.