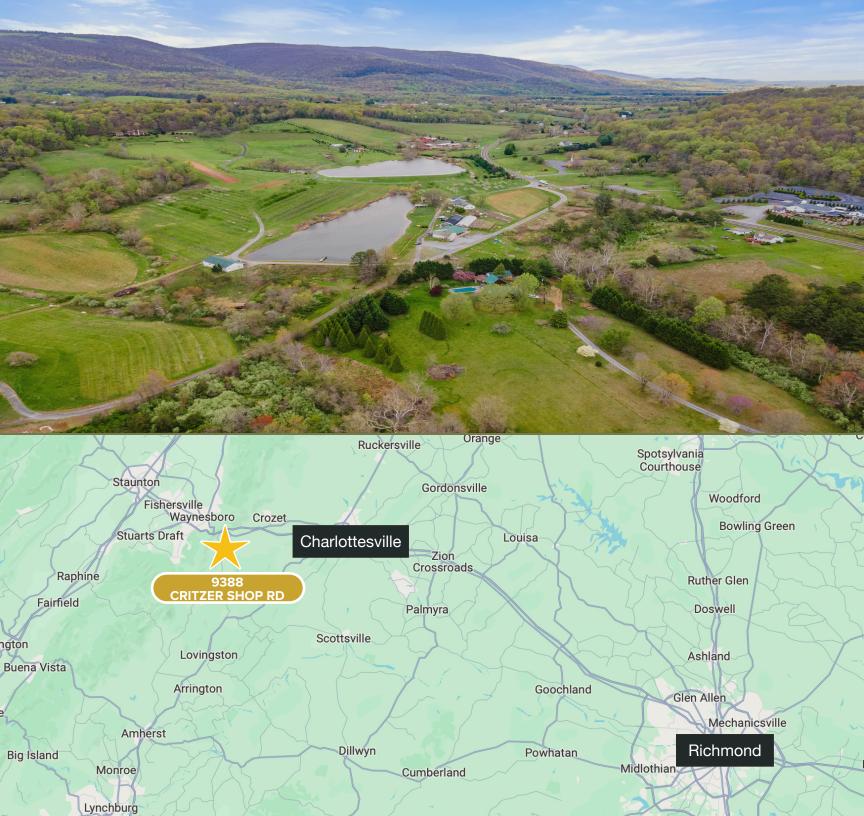

**5. LOCATION MAPS** 

Proximity along Rt. 151

### ONE SOUTH COMMERCIAL is pleased to bring to market 9388 Critzer Shop Road, located along Nelson County's iconic RT 151.

The 64.08 acre property currently serves as the home to Critzer Family Farm, a working pick your own fruit farm. With prominent frontage on RT 151 along Virginia's Brewery Trail, the property sits directly across from the well known Blue Mountain Brewery and just a quick drive to both RT 250 and I-64. Additionally the property sits along the route to other popular weekend destinations such as Wintergreen Resort and Devil's Backbone Basecamp.