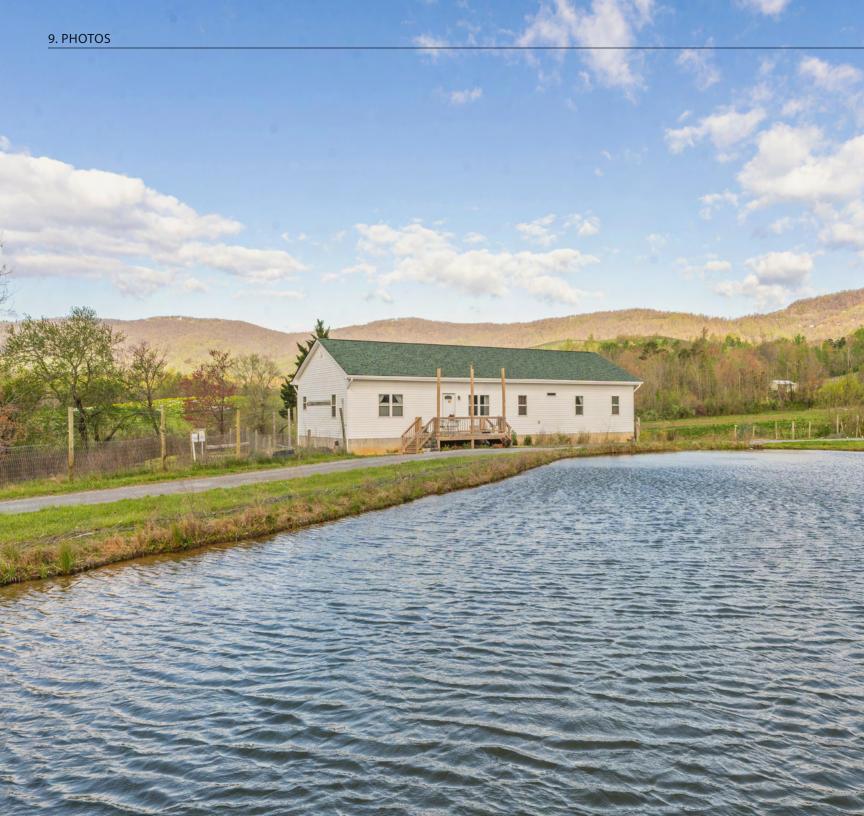

Among the orchards, fields and wooded areas on the property sits five separate dwellings along with a 4,172 SF produce sales building and two large green houses. The primary residence consists of a 2,716 SF dwelling with a two car garage. In addition there are two guest houses and two farm hand residences one of which is a tiny home. A 1.5 acre pond sits at the entrance of the property and provides for recreational fishing and wildlife viewing from the existing dock and viewing platform. Other property improvements consist of operational fruit orchards and existing irrigation infrastructure.