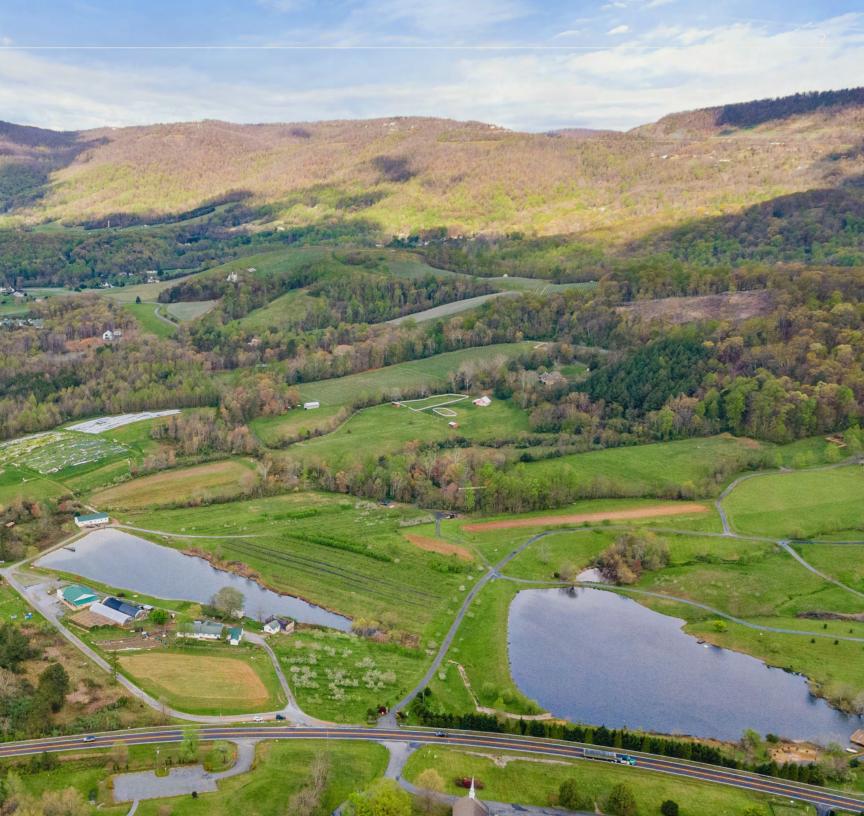

### ONE SOUTH COMMERCIAL is pleased to bring to market 9388 Critzer Shop Road, located along Nelson County's iconic RT 151.

The 64.08 acre property currently serves as the home to Critzer Family Farm, a working pick your own fruit farm. With prominent frontage on RT 151 along Virginia's Brewery Trail, the property sits directly across from the well known Blue Mountain Brewery and just a quick drive to both RT 250 and I-64. Additionally the property sits along the route to other popular weekend destinations such as Wintergreen Resort and Devil's Backbone Basecamp.

Among the orchards, fields and wooded areas on the property sits five separate dwellings along with a 4,172 SF produce sales building and two large green houses. The primary residence consists of a 2,716 SF dwelling with a two car garage. In addition there are two guest houses and two farm hand residences one of which is a tiny home. A 1.5 acre pond sits at the entrance of the property and provides for recreational fishing and wildlife viewing from the existing dock and viewing platform. Other property improvements consist of operational fruit orchards and existing irrigation infrastructure.