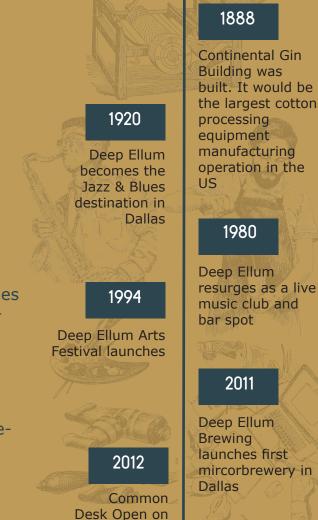

# WE'VE SEEN IT ALL

Deep Ellum is quickly transforming from a nightlife centric arts and cultural district to the city's hottest office destination with 24/7 amenities and infrastructure. It's Dallas' version of Fulton Market (Chicago), the Arts District (LA), or East Austin.

Asana Deep Ellum In 2017 cool retail juggernaut Asana bought more than three dozen properties (including parking lots) from 42 Real Estate and began reinvesting in the retail spaces.

Sterling Bay 301 Crowdus Famed Developer of Fulton Market with the Google and McDonalds HQ to build 475K SF of Office space at 301 N Crowdus Delivers 2023

**Novel Apartments** Renowed Apartment developers like Streetlights Residential and Crescent Communities are delivering more than 1,000 new multifamily units into the neighborhood

**Uber Deep Ellum** Uber signs 450K SF at The Epic II for 3,000 employees. Delivers 2023

**Pittman Hotel** Boutique Hotel brand Kimpton is opening the 164 key Pitttman Hotel in the Summer of 2020

**Hines "The Stack"** International Developer Hines building 200K of Office on the former Bomb Factory. Delivers 2021