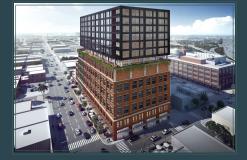

# THE CONTINENTAL GIN BUILDING

### A historic building with a contemporary philosophy

The Continental Gin Building is unique in that it possesses the amenities of a new Class AA office tower inside a boutique 70k SF footprint. The onsite amenities include shared conference rooms, lounge spaces, outdoor patio space, a state-of-the-art VR Lab and a full blown coffee shop in the lobby."

#### Fact Check:

+Local Ownership

- +2.0/1000 Parking Ratio
- +Pursuing LEED Certification
- +Fully Powered by Solar Panels
- +Listed in National Register of Historic Places
- +Revitalized Outdoor Greenspace Centered around "The Deck" Patio, which will wrap around the North and West Sides of the Building