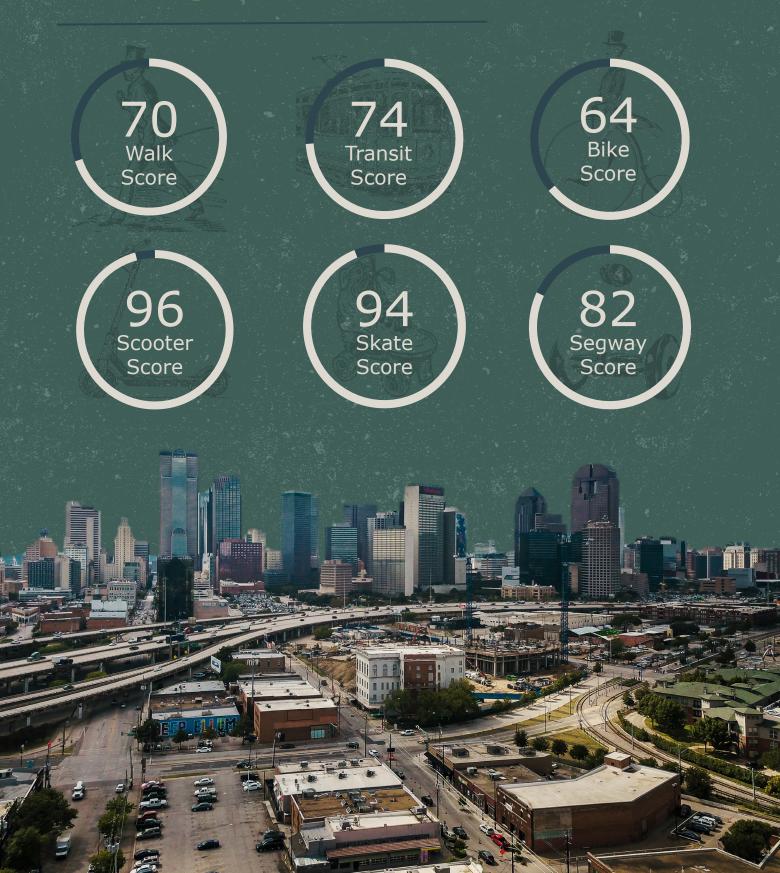

With a large parking lot, proximity to DART and the Santa Fe Trail it's a building that's easy to access whether you're diving, riding public transit, walking, biking or scootering in to the office.

**Commerce St** 

5 minutes to the Joule Hotel Downtown

> **4 minutes** to The Shed at Dallas Farmer's Market

**3 minutes** to I-30 and 75 North Central Expressway

**7 minutes** to Dallas North Tollway and I-35

5-10 minutes to Arts District, Uptown, and Oak Lawn

#### 10-15 minutes

to Lakewood Theatre, Highland Park Village, Preston and Royal Shopping Center and Eatzis on Lovers Lane

## LET'S TALK LOCATION