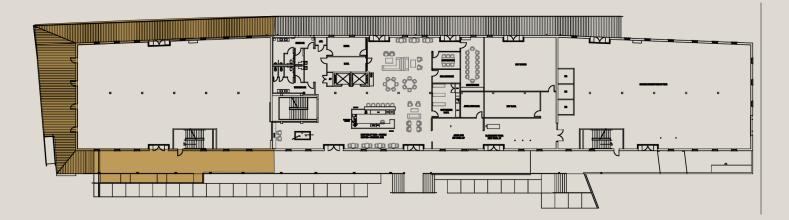

### A historic building with a contemporary philosophy

The Continental Gin Building is unique in that it possesses the amenities of a new Class AA office tower inside a boutique 70k SF footprint. The onsite amenities include shared conference rooms, lounge spaces, outdoor patio space, a state-of-the-art VR Lab and a full blown coffee shop in the lobby."

Ownership of the building is local and flexible. It's a project where deals can get done at lightening speed and customers can take space and remain agile. Movein-ready spaces are available so that customers can quickly modify their space footprint to adjust to the demands of the ever-changing business landscape.

With a large parking lot, proximity to DART and the Santa Fe Trail it's a building that's easy to access whether you're diving, riding public transit, walking, biking or scootering in to the office.

**Commerce St** 