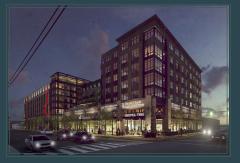

### A historic building with a contemporary philosophy

The Continental Gin Building is unique in that it possesses the amenities of a new Class AA office tower inside a boutique 70k SF footprint. The onsite amenities include shared conference rooms, lounge spaces, outdoor patio space, a state-of-the-art VR Lab and a full blown coffee shop in the lobby."

Ownership of the building is local and flexible. It's a project where deals can get done at lightening speed and customers can take space and remain agile. Movein-ready spaces are available so that customers can quickly modify their space footprint to adjust to the demands of the ever-changing business landscape.

With a large parking lot, proximity to DART and the Santa Fe Trail it's a building that's easy to access whether you're diving, riding public transit, walking, biking or scootering in to the office.

**Commerce St** 