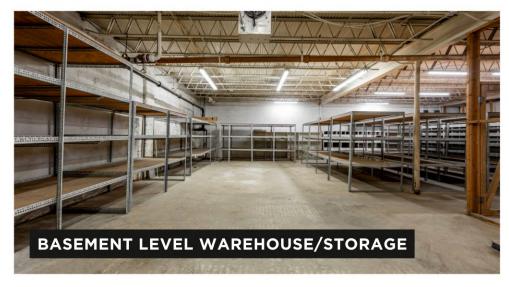

## WAREHOUSE/STORAGE SPACE PHOTOS

CHARLES "SANDY" ALLEN JR.

The unit features a fully-conditioned, first-floor office space with a reception area, break room, two half bathrooms, kitchenette, and four private offices.

The first floor also includes a storage area with one dock-high door at the front of the building, while the basement level warehouse/storage area includes a roll-up door at the back of the building.

#### PROPERTY HIGHLIGHTS

- $\pm$ 1,142 SF office and  $\pm$ 775 SF storage area with dock-high door on first floor, plus  $\pm$ 3,283 SF basement level warehouse/storage space with roll-up door
- 16 ft ceiling heights in upper-level storage space, 10.5 ft ceiling heights in basement warehouse/storage space
- 200 amp power
- Owner willing to sell office furniture and fixtures for a reduced price
- Ample on-site parking in front and back
- Fenced and graveled laydown/delivery area in the back
- Landlord pays taxes and insurance, tenant pays water (approx. \$30/mo), utilities (approx. \$335/mo), and janitorial