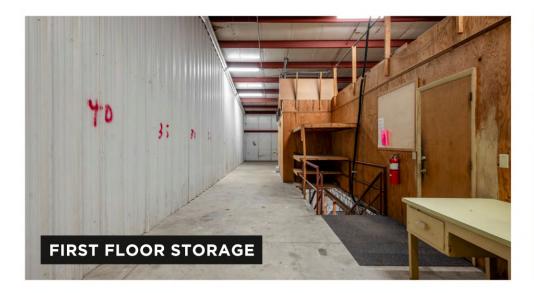

## WAREHOUSE/STORAGE SPACE PHOTOS

CHARLES "SANDY" ALLEN JR.

The unit features a fully-conditioned, first-floor office space with a reception area, break room, two half bathrooms, kitchenette, and four private offices.

The first floor also includes a storage area with one dock-high door at the front of the building, while the basement level warehouse/storage area includes a roll-up door at the back of the building.

#### PROPERTY HIGHLIGHTS

- $\pm$ 1,142 SF office and  $\pm$ 775 SF storage area with dock-high door on first floor, plus  $\pm$ 3,283 SF basement level warehouse/storage space with roll-up door
- 16 ft ceiling heights in upper-level storage space, 10.5 ft ceiling heights in basement warehouse/storage space
- 200 amp power
- Owner willing to sell office furniture and fixtures for a reduced price
- Ample on-site parking in front and back
- Fenced and graveled laydown/delivery area in the back
- Landlord pays taxes and insurance, tenant pays water (approx. \$30/mo), utilities (approx. \$335/mo), and janitorial