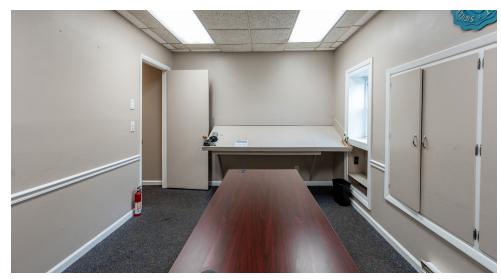

## FIRST FLOOR OFFICE PHOTOS

The unit features a fully-conditioned, first-floor office space with a reception area, break room, two half bathrooms, kitchenette, and four private offices.

The first floor also includes a storage area with one dock-high door at the front of the building, while the basement level warehouse/storage area includes a roll-up door at the back of the building.