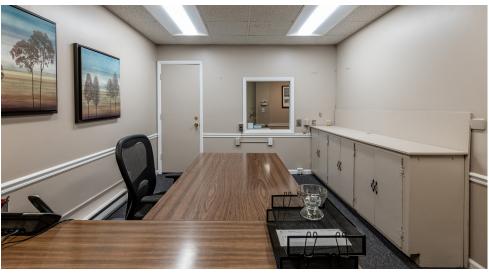

## FIRST FLOOR OFFICE PHOTOS

The unit features a fully-conditioned, first-floor office space with a reception area, break room, two half bathrooms, kitchenette, and four private offices.

The first floor also includes a storage area with one dock-high door at the front of the building, while the basement level warehouse/storage area includes a roll-up door at the back of the building.