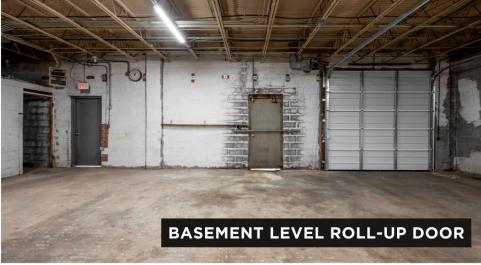

## WAREHOUSE/STORAGE SPACE PHOTOS

CHARLES "SANDY" ALLEN JR.

The unit features a fully-conditioned, first-floor office space with a reception area, break room, two half bathrooms, kitchenette, and four private offices.

The first floor also includes a storage area with one dock-high door at the front of the building, while the basement level warehouse/storage area includes a roll-up door at the back of the building.

#### PROPERTY HIGHLIGHTS

- $\pm$ 1,142 SF office and  $\pm$ 775 SF storage area with dock-high door on first floor, plus  $\pm$ 3,283 SF basement level warehouse/storage space with roll-up door
- 16 ft ceiling heights in upper-level storage space, 10.5 ft ceiling heights in basement warehouse/storage space
- 200 amp power
- Owner willing to sell office furniture and fixtures for a reduced price
- Ample on-site parking in front and back
- Fenced and graveled laydown/delivery area in the back
- Landlord pays taxes and insurance, tenant pays water (approx. \$30/mo), utilities (approx. \$335/mo), and janitorial