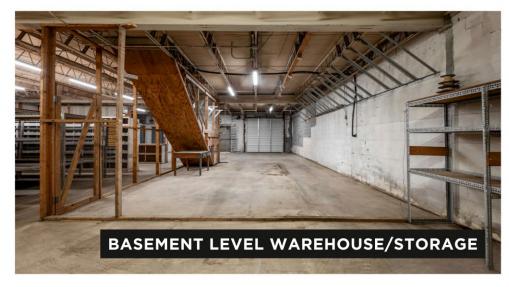

The unit features a fully-conditioned, first-floor office space with a reception area, break room, two half bathrooms, kitchenette, and four private offices.

The first floor also includes a storage area with one dock-high door at the front of the building, while the basement level warehouse/storage area includes a roll-up door at the back of the building.

#### PROPERTY HIGHLIGHTS

- $\pm$ 1,142 SF office and  $\pm$ 775 SF storage area with dock-high door on first floor, plus  $\pm$ 3,283 SF basement level warehouse/storage space with roll-up door
- 16 ft ceiling heights in upper-level storage space, 10.5 ft ceiling heights in basement warehouse/storage space
- 200 amp power
- Owner willing to sell office furniture and fixtures for a reduced price
- Ample on-site parking in front and back
- Fenced and graveled laydown/delivery area in the back
- Landlord pays taxes and insurance, tenant pays water (approx. \$30/mo), utilities (approx. \$335/mo), and janitorial

## WAREHOUSE/STORAGE SPACE PHOTOS

CHARLES "SANDY" ALLEN JR.