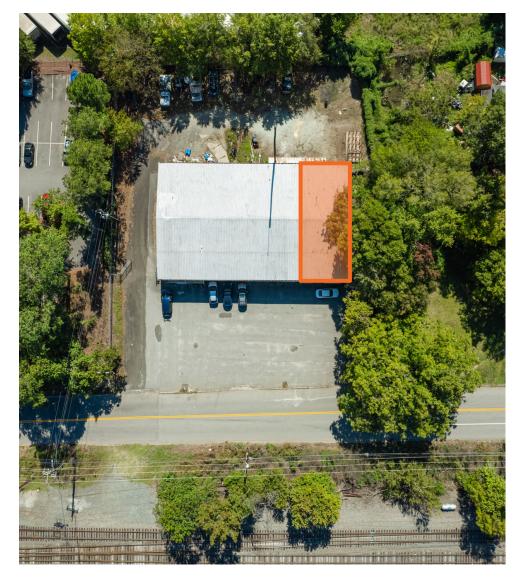

#### **OFFERING SUMMARY**

| BUILDING SIZE: | ±16,048 SF                     |
|----------------|--------------------------------|
| AVAILABLE SF:  | ±5,200 SF                      |
| PROPERTY TYPE: | Industrial<br>Warehouse/Office |
| ZONING:        | Industrial Light (IL)          |
| LEASE RATE:    | \$12.00/SF                     |

#### PROPERTY HIGHLIGHTS

- $\pm$ 1,142 SF office and  $\pm$ 775 SF storage area with dock-high door on first floor, plus  $\pm$ 3,283 SF basement level warehouse/storage space with roll-up door
- 16 ft ceiling heights in upper-level storage space, 10.5 ft ceiling heights in basement warehouse/storage space
- 200 amp power
- Owner willing to sell office furniture and fixtures for a reduced price
- Ample on-site parking in front and back
- Fenced and graveled laydown/delivery area in the back
- Landlord pays taxes and insurance, tenant pays water (approx. \$30/mo), utilities (approx. \$335/mo), and janitorial