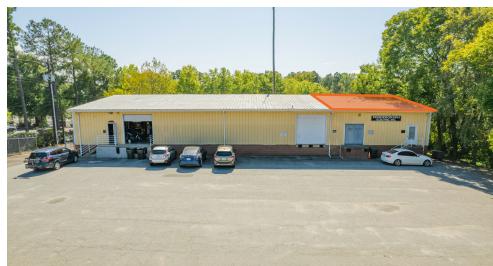

#### **PROPERTY OVERVIEW**

SVN | Real Estate Associates is pleased to present for lease **Unit B at 1910 E. Pettigrew Street in Durham, NC.** The property sits just southeast of downtown (±1 mile) and is located in an industrial area near the intersection of Bacon Street and East Pettigrew.

The unit features a fully-conditioned, first-floor office space with a reception area, break room, two half bathrooms, kitchenette, and four private offices.

The first floor also includes a storage area with one dock-high door at the front of the building, while the basement level warehouse/storage area includes a roll-up door at the back of the building.