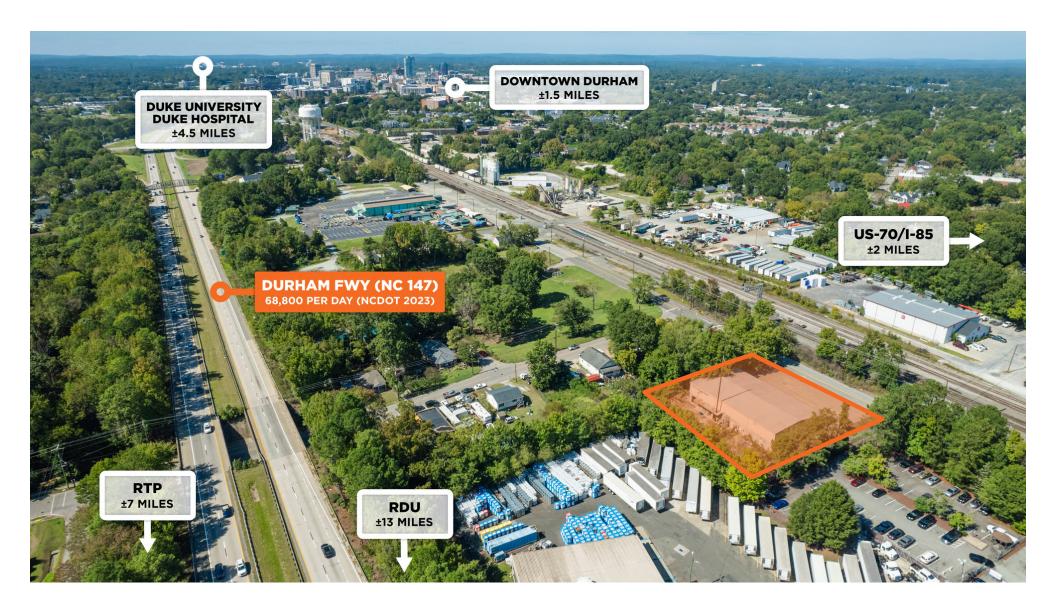

#### **PROPERTY OVERVIEW**

SVN | Real Estate Associates is pleased to present for lease **Unit B at 1910 E. Pettigrew Street in Durham, NC.** The property sits just southeast of downtown (±1 mile) and is located in an industrial area near the intersection of Bacon Street and East Pettigrew.

### **AREA OVERVIEW**

CHARLES "SANDY" ALLEN JR.