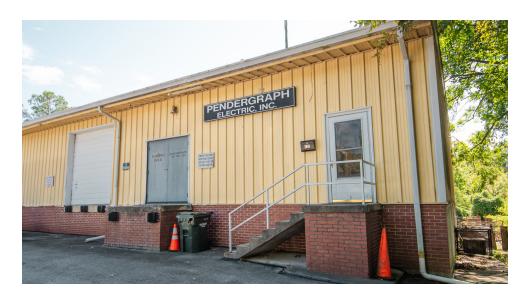

The unit features a fully-conditioned, first-floor office space with a reception area, break room, two half bathrooms, kitchenette, and four private offices.

The first floor also includes a storage area with one dock-high door at the front of the building, while the basement level warehouse/storage area includes a roll-up door at the back of the building.

#### PROPERTY HIGHLIGHTS

- $\pm$ 1,142 SF office and  $\pm$ 775 SF storage area with dock-high door on first floor, plus  $\pm$ 3,283 SF basement level warehouse/storage space with roll-up door
- 16 ft ceiling heights in upper-level storage space, 10.5 ft ceiling heights in basement warehouse/storage space
- 200 amp power
- Owner willing to sell office furniture and fixtures for a reduced price
- Ample on-site parking in front and back
- Fenced and graveled laydown/delivery area in the back
- Landlord pays taxes and insurance, tenant pays water (approx. \$30/mo), utilities (approx. \$335/mo), and janitorial