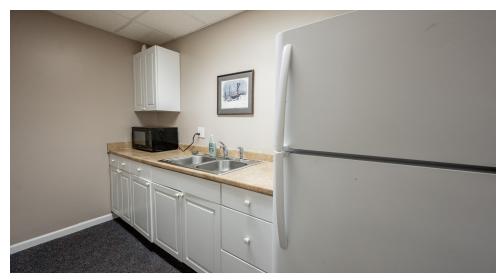

## FIRST FLOOR OFFICE PHOTOS

The unit features a fully-conditioned, first-floor office space with a reception area, break room, two half bathrooms, kitchenette, and four private offices.

The first floor also includes a storage area with one dock-high door at the front of the building, while the basement level warehouse/storage area includes a roll-up door at the back of the building.