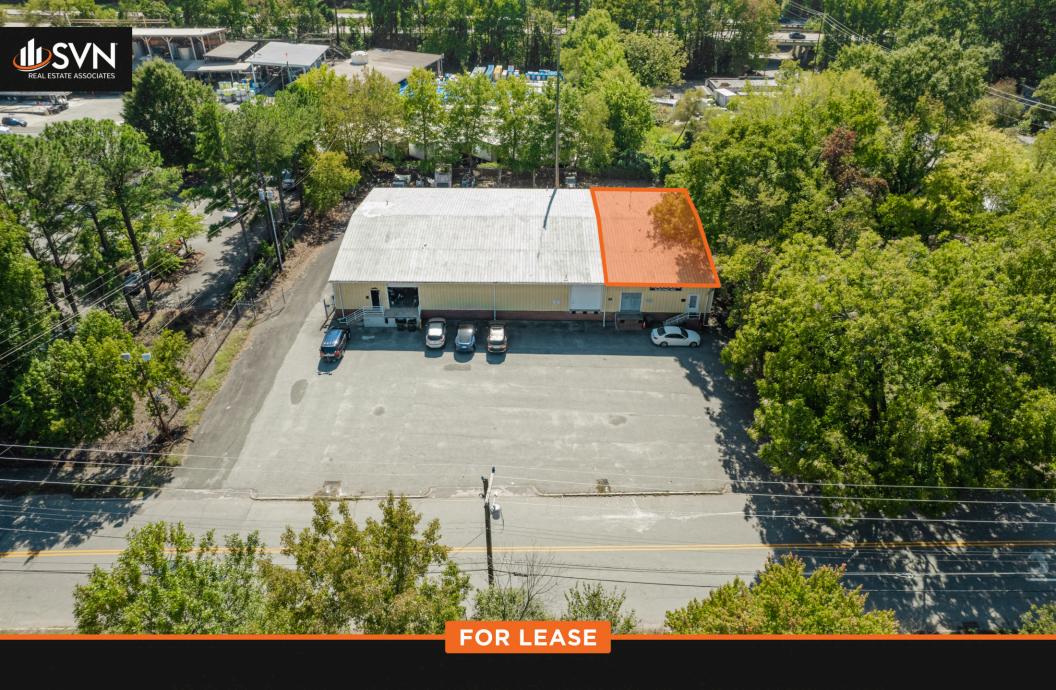

# 1910 E. PETTIGREW STREET

UNIT B | DURHAM, NC 27703

#### **OFFERING SUMMARY**

| BUILDING SIZE: | ±16,048 SF                     |
|----------------|--------------------------------|
| AVAILABLE SF:  | ±5,200 SF                      |
| PROPERTY TYPE: | Industrial<br>Warehouse/Office |
| ZONING:        | Industrial Light (IL)          |
| LEASE RATE:    | \$12.00/SF                     |

#### **PROPERTY OVERVIEW**

SVN | Real Estate Associates is pleased to present for lease **Unit B at 1910 E. Pettigrew Street in Durham, NC.** The property sits just southeast of downtown (±1 mile) and is located in an industrial area near the intersection of Bacon Street and East Pettigrew.

#### PROPERTY HIGHLIGHTS

- $\pm$ 1,142 SF office and  $\pm$ 775 SF storage area with dock-high door on first floor, plus  $\pm$ 3,283 SF basement level warehouse/storage space with roll-up door
- 16 ft ceiling heights in upper-level storage space, 10.5 ft ceiling heights in basement warehouse/storage space
- 200 amp power
- Owner willing to sell office furniture and fixtures for a reduced price
- Ample on-site parking in front and back
- Fenced and graveled laydown/delivery area in the back
- Landlord pays taxes and insurance, tenant pays water (approx. \$30/mo), utilities (approx. \$335/mo), and janitorial