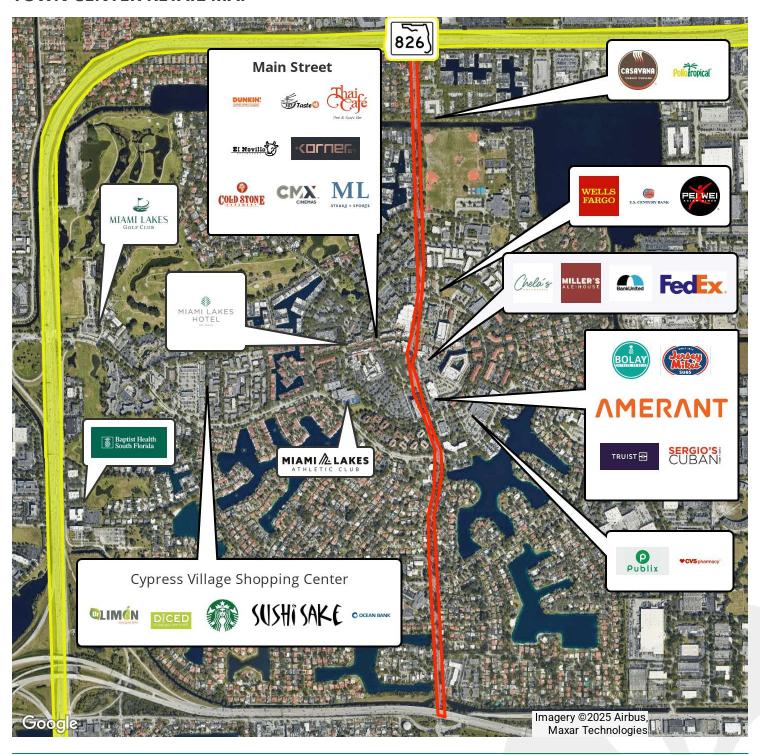

enjoy your office experience.

#### **OFFERING SUMMARY**

| Lease Rate:    | \$23.00 SF/yr (NNN) |
|----------------|---------------------|
| Cam/Taxes:     | \$12.14 / \$2.90    |
| Available SF:  | 13,565 SF           |
| Building Size: | 46,672 SF           |

For More Information Contact:

#### **Philip Wyllie**

## **Arbor Place Office Building**

15450 New Barn Road Miami Lakes, FL 33014



### **SUITE 301-312 FLOOR PLAN**





For More Information Contact:

#### **Philip Wyllie**

# Office Space For Lease

# **Arbor Place Office Building**

15450 New Barn Road Miami Lakes, FL 33014



# **ADDITIONAL PHOTOS**









For More Information Contact:

### **Philip Wyllie**

### **Arbor Place Office Building**

15450 New Barn Road Miami Lakes, FL 33014



### **TOWN CENTER RETAIL MAP**



For More Information Contact:

#### **Philip Wyllie**