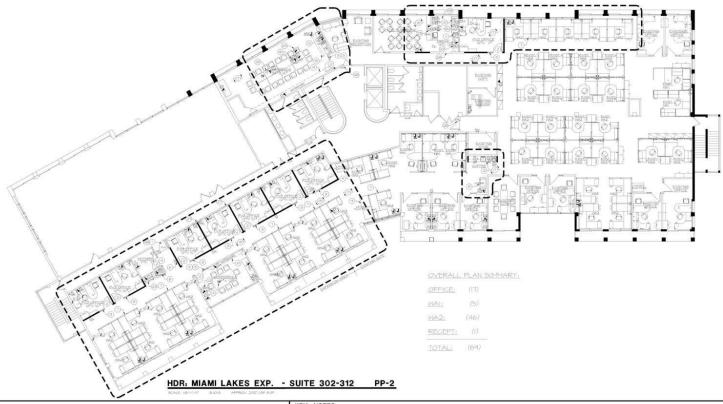

proximity. All roads lead you to Main Street in Town Center, which has been recognized in many national publications, including academic writings and business articles, for being at the forefront of mixed-use development. Premium office space at Arbor Place is paired with enriching amenities of Town Center provides you with endless ways to engage, experience, and enjoy your office experience.

#### **OFFERING SUMMARY**

| Lease Rate:    | \$23.00 SF/yr (NNN) |
|----------------|---------------------|
| Cam/Taxes:     | \$12.14 / \$2.90    |
| Available SF:  | 13,565 SF           |
| Building Size: | 46,672 SF           |

For More Information Contact:

#### **Philip Wyllie**

## **Arbor Place Office Building**

15450 New Barn Road Miami Lakes, FL 33014



### **SUITE 301-312 FLOOR PLAN**





For More Information Contact:

#### **Philip Wyllie**

# Office Space For Lease

# **Arbor Place Office Building**

15450 New Barn Road Miami Lakes, FL 33014



# **ADDITIONAL PHOTOS**









For More Information Contact:

### **Philip Wyllie**

### **Arbor Place Office Building**

15450 New Barn Road Miami Lakes, FL 33014



### **TOWN CENTER RETAIL MAP**



For More Information Contact:

#### **Philip Wyllie**