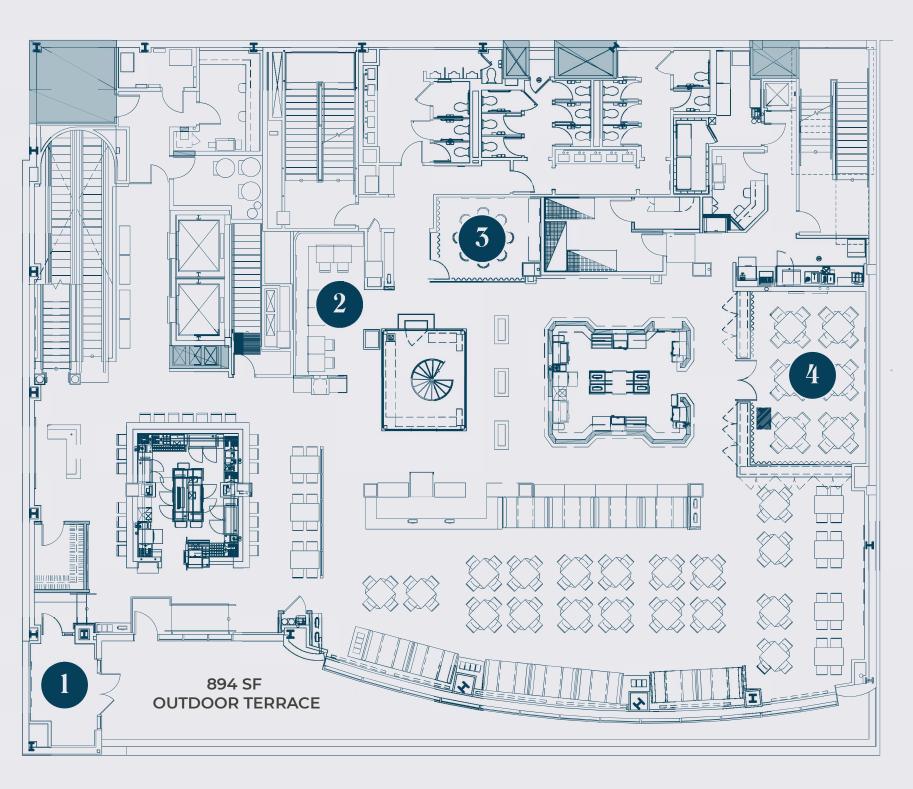

### Second Floor: 10,634 SF

**AS-BUILT PLAN** 

**OAK STREET** 

### Third Floor: 10,542 SF

**AS-BUILT PLAN** 

**OAK STREET** 