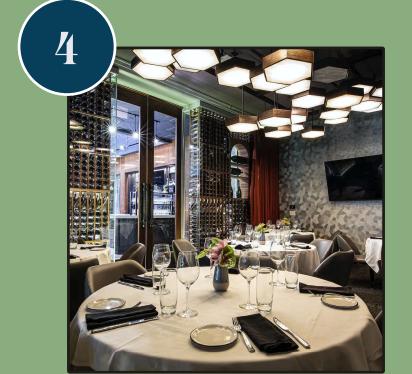

# Event Spaces

The Parker Room

Max Seated: 8

The Tower Cove
Max Seated: 16

The Mondavi Room

Max Seated: 10

# Event Spaces

The Lynfred Room

Max Seated: 30 Max Standing: 40

The Bubble Bar

Max Seated: 32 Max Standing: 65

# Event Spaces

The Balcony

Max Seated: 75 Max Standing: 120

The Antinori Room

Max Seated: 60 Max Standing: 72

BELLEVUE

LUX BAR

WARBY PARKER