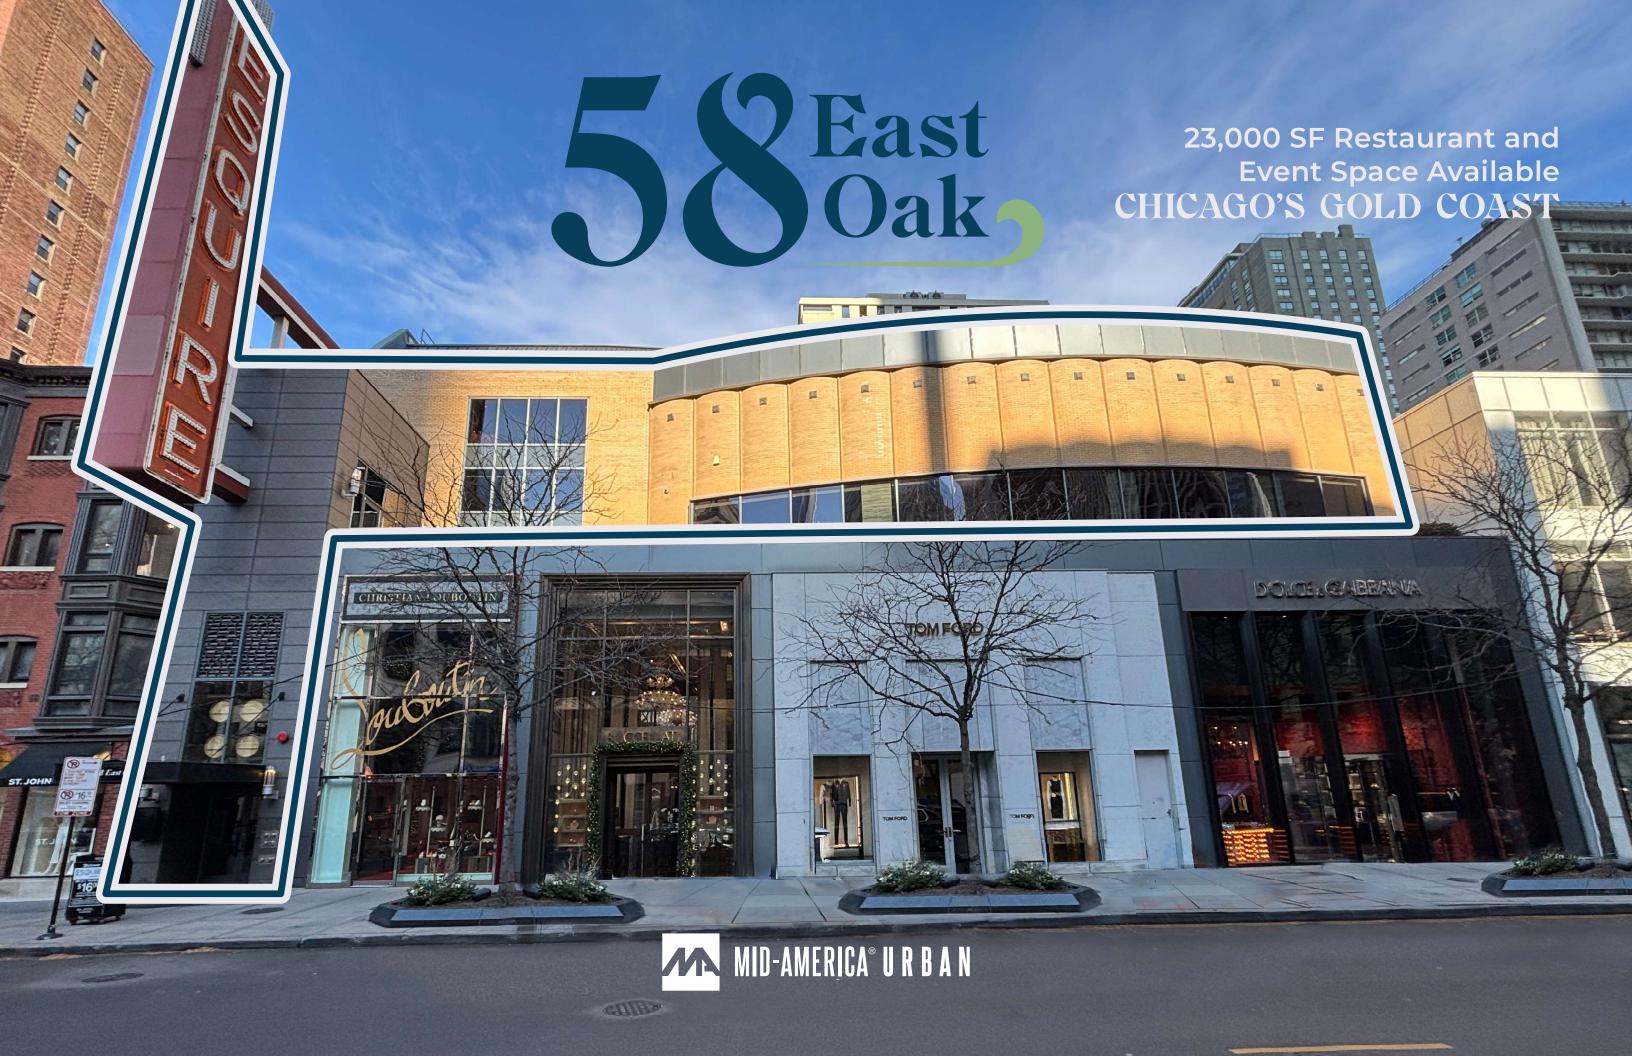

#### Location, History & Opportunity

Situated on the iconic Oak Street between Michigan Avenue & Rush Street in Chicago's Gold Coast district, this restaurant and event space opportunity anchors the historic Esquire Theater.

The 86-year old landmarked Esquire Theater first opened in 1938 and ended its operation as a movie theater in 2006. In 2012, the theater underwent a massive renovation into the ground floor retail and multi-level restaurant and event space that stands today.

The three-story space's dedicated ground floor entrance and lobby serves the grand second and third floors; double-height ceilings are featured throughout and a rare second floor terrace overlooks Oak Street.