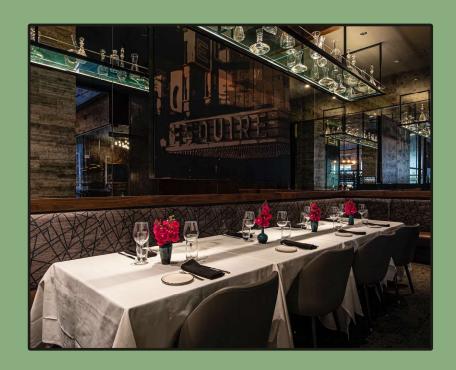

The current layout accommodates multiple bars and seating areas; and several private and semi-private event spaces for groups as small as 8 and as large as 150 seated/200 standing.

# Event Spaces

The Balcony

Max Seated: 75 Max Standing: 120

The Antinori Room

Max Seated: 60 Max Standing: 72

BELLEVUE

LUX BAR

WARBY PARKER