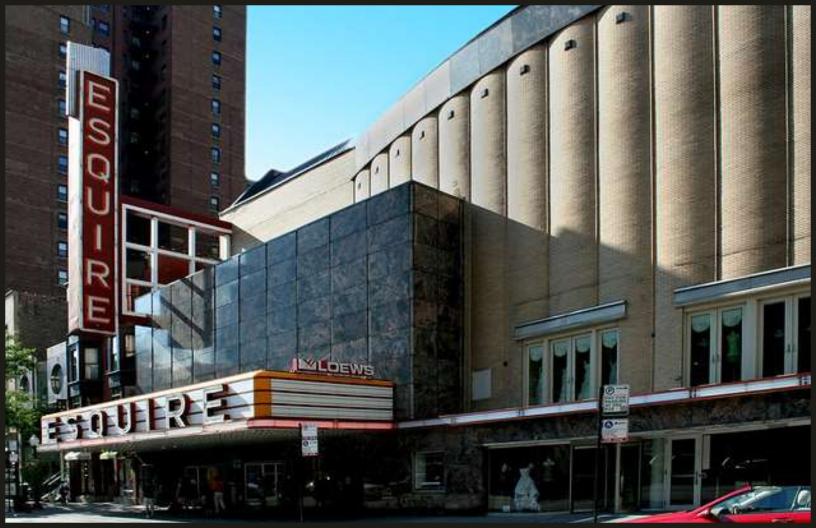

The 86-year old landmarked Esquire Theater first opened in 1938 and ended its operation as a movie theater in 2006. In 2012, the theater underwent a massive renovation into the ground floor retail and multi-level restaurant and event space that stands today.