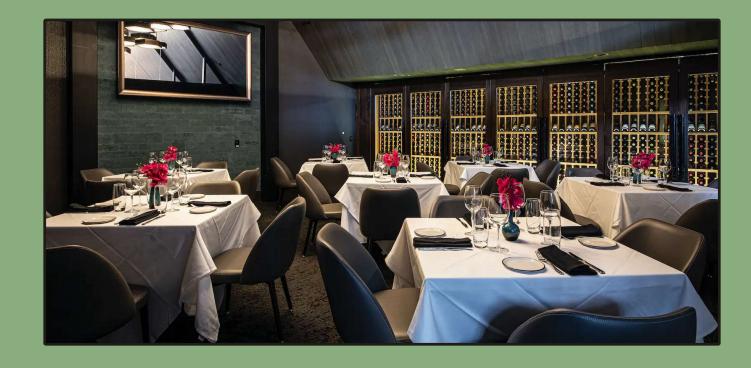

The three-story space's dedicated ground floor entrance and lobby serves the grand second and third floors; double-height ceilings are featured throughout and a rare second floor terrace overlooks Oak Street.

The current layout accommodates multiple bars and seating areas; and several private and semi-private event spaces for groups as small as 8 and as large as 150 seated/200 standing.

# Event Spaces

The Parker Room

Max Seated: 8

The Tower Cove
Max Seated: 16

The Mondavi Room

Max Seated: 10

# Event Spaces

The Lynfred Room

Max Seated: 30 Max Standing: 40

The Bubble Bar

Max Seated: 32 Max Standing: 65

# Event Spaces

The Balcony

Max Seated: 75 Max Standing: 120

The Antinori Room

Max Seated: 60 Max Standing: 72

BELLEVUE

LUX BAR

WARBY PARKER