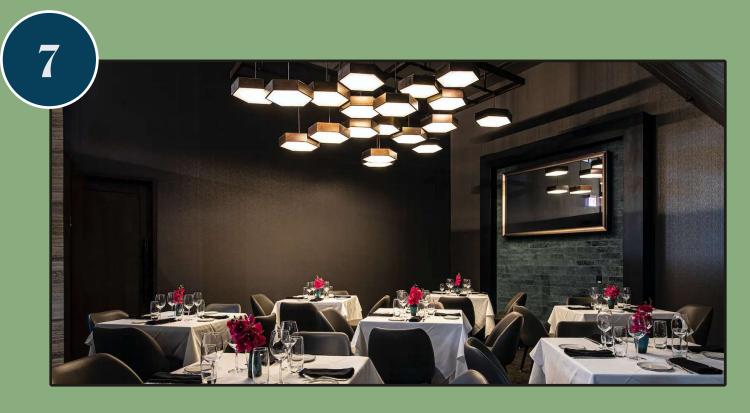

The three-story space's dedicated ground floor entrance and lobby serves the grand second and third floors; double-height ceilings are featured throughout and a rare second floor terrace overlooks Oak Street.

The current layout accommodates multiple bars and seating areas; and several private and semi-private event spaces for groups as small as 8 and as large as 150 seated/200 standing.

# Event Spaces

The Parker Room

Max Seated: 8

The Tower Cove
Max Seated: 16

The Mondavi Room

Max Seated: 10

# Event Spaces

The Lynfred Room

Max Seated: 30 Max Standing: 40

The Bubble Bar

Max Seated: 32 Max Standing: 65

# Event Spaces

The Balcony

Max Seated: 75 Max Standing: 120

The Antinori Room

Max Seated: 60 Max Standing: 72

BELLEVUE

LUX BAR

WARBY PARKER