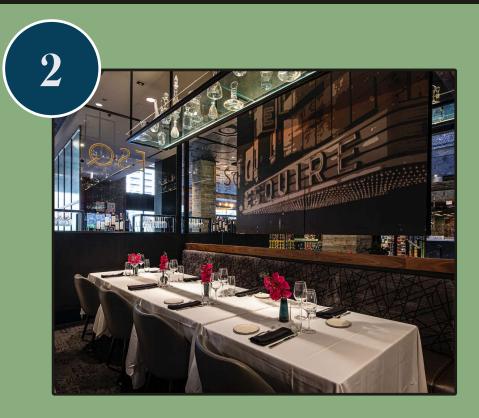

The three-story space's dedicated ground floor entrance and lobby serves the grand second and third floors; double-height ceilings are featured throughout and a rare second floor terrace overlooks Oak Street.

The current layout accommodates multiple bars and seating areas; and several private and semi-private event spaces for groups as small as 8 and as large as 150 seated/200 standing.