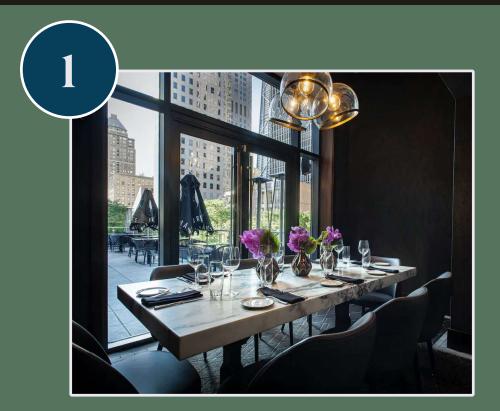

The three-story space's dedicated ground floor entrance and lobby serves the grand second and third floors; double-height ceilings are featured throughout and a rare second floor terrace overlooks Oak Street.

The current layout accommodates multiple bars and seating areas; and several private and semi-private event spaces for groups as small as 8 and as large as 150 seated/200 standing.