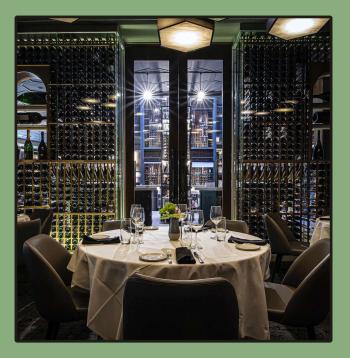

# Event Spaces

The Parker Room

Max Seated: 8

The Tower Cove
Max Seated: 16

The Mondavi Room

Max Seated: 10

# Event Spaces

The Lynfred Room

Max Seated: 30 Max Standing: 40

The Bubble Bar

Max Seated: 32 Max Standing: 65

# Event Spaces

The Balcony

Max Seated: 75 Max Standing: 120

The Antinori Room

Max Seated: 60 Max Standing: 72

BELLEVUE

LUX BAR

WARBY PARKER