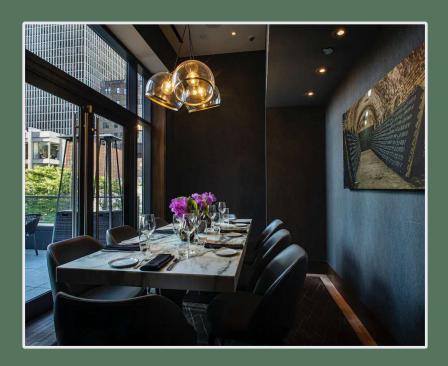

The three-story space's dedicated ground floor entrance and lobby serves the grand second and third floors; double-height ceilings are featured throughout and a rare second floor terrace overlooks Oak Street.

The current layout accommodates multiple bars and seating areas; and several private and semi-private event spaces for groups as small as 8 and as large as 150 seated/200 standing.