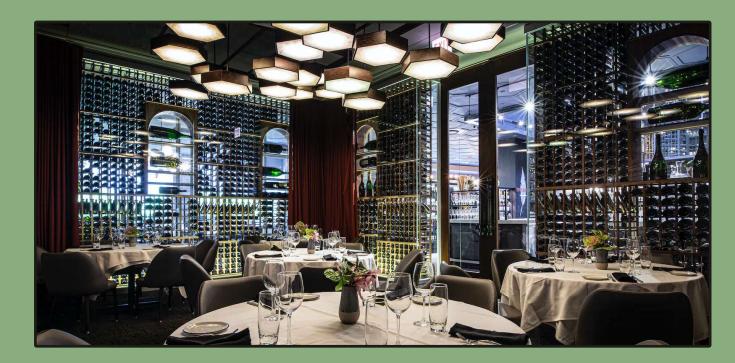

The three-story space's dedicated ground floor entrance and lobby serves the grand second and third floors; double-height ceilings are featured throughout and a rare second floor terrace overlooks Oak Street.

The current layout accommodates multiple bars and seating areas; and several private and semi-private event spaces for groups as small as 8 and as large as 150 seated/200 standing.