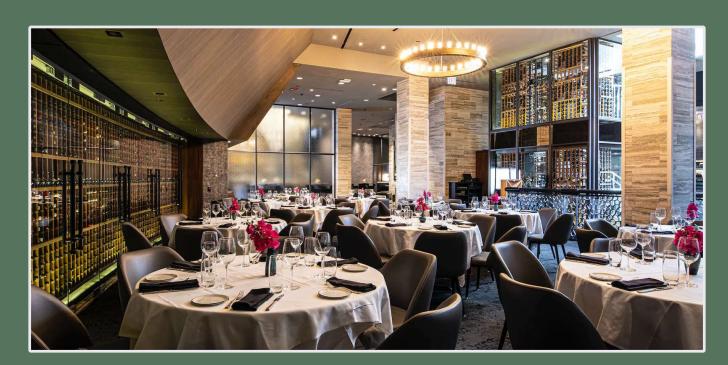

The three-story space's dedicated ground floor entrance and lobby serves the grand second and third floors; double-height ceilings are featured throughout and a rare second floor terrace overlooks Oak Street.

The current layout accommodates multiple bars and seating areas; and several private and semi-private event spaces for groups as small as 8 and as large as 150 seated/200 standing.