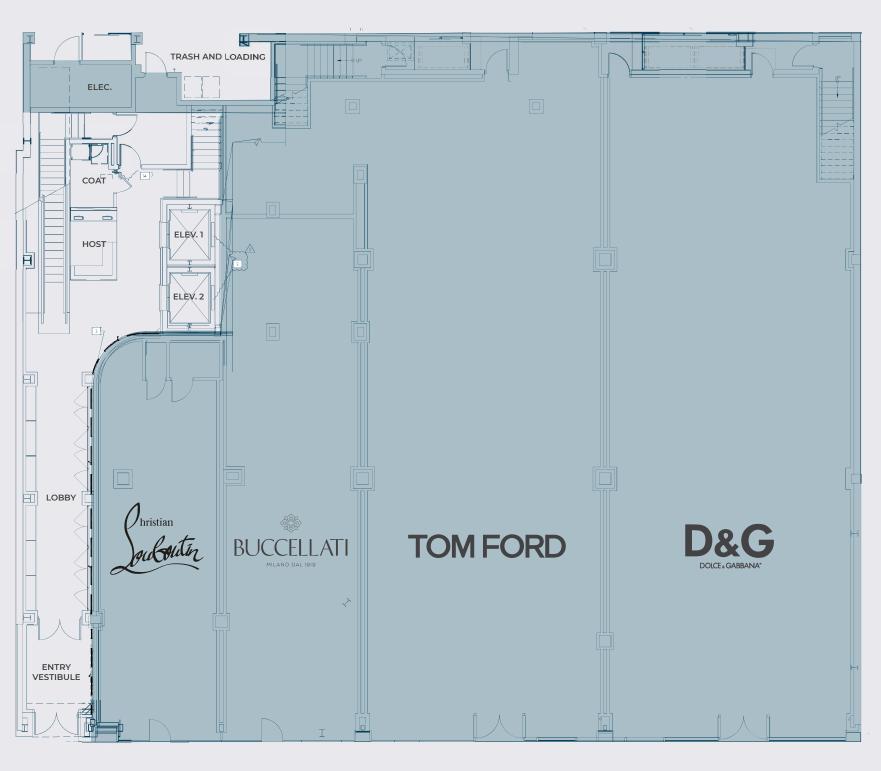

Coast district, this restaurant and event space opportunity anchors the historic Esquire Theater.

The 86-year old landmarked Esquire Theater first opened in 1938 and ended its operation as a movie theater in 2006. In 2012, the theater underwent a massive renovation into the ground floor retail and multi-level restaurant and event space that stands today.

The three-story space's dedicated ground floor entrance and lobby serves the grand second and third floors; double-height ceilings are featured throughout and a rare second floor terrace overlooks Oak Street.

The current layout accommodates multiple bars and seating areas; and several private and semi-private event spaces for groups as small as 8 and as large as 150 seated/200 standing.



## Ground Floor: 1,652 SF

**AS-BUILT PLAN** 



**OAK STREET** 



### Second Floor: 10,634 SF

**AS-BUILT PLAN** 



**OAK STREET** 



### Third Floor: 10,542 SF

**AS-BUILT PLAN** 



**OAK STREET** 

# Event Spaces



The Parker Room

Max Seated: 8





The Tower Cove
Max Seated: 16





The Mondavi Room

Max Seated: 10





# Event Spaces





The Lynfred Room

Max Seated: 30 Max Standing: 40





The Bubble Bar

Max Seated: 32 Max Standing: 65





# Event Spaces



The Balcony

Max Seated: 75 Max Standing: 120





The Antinori Room

Max Seated: 60 Max Standing: 72





BELLEVUE

LUX BAR







WARBY PARKER

AWAY

GROWN BRILLIANCE

N STATE PKWY

 $\oplus$ ANINE BING

N WABASH AVENUE

N RUSH STREET

**SOFITEL** HOTEL

rag & bone

jenis.

PETER MILLAR BELLA BIANCA

**♦** RIVIAN **PEACHY** 

> WHITEHALL HOTEL

THE TREMONT HOUSE HO