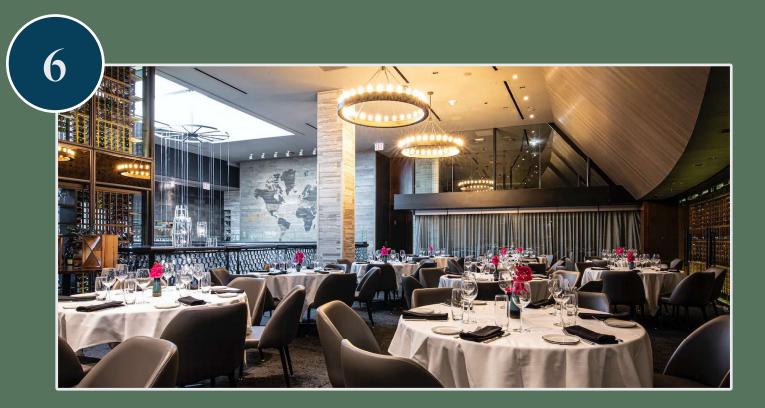

The three-story space's dedicated ground floor entrance and lobby serves the grand second and third floors; double-height ceilings are featured throughout and a rare second floor terrace overlooks Oak Street.

The current layout accommodates multiple bars and seating areas; and several private and semi-private event spaces for groups as small as 8 and as large as 150 seated/200 standing.