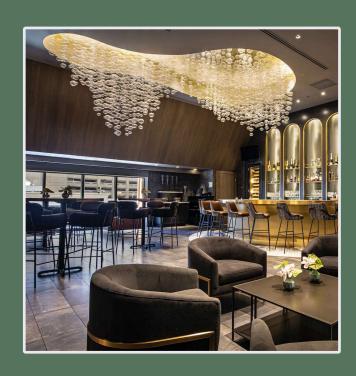

The three-story space's dedicated ground floor entrance and lobby serves the grand second and third floors; double-height ceilings are featured throughout and a rare second floor terrace overlooks Oak Street.

The current layout accommodates multiple bars and seating areas; and several private and semi-private event spaces for groups as small as 8 and as large as 150 seated/200 standing.