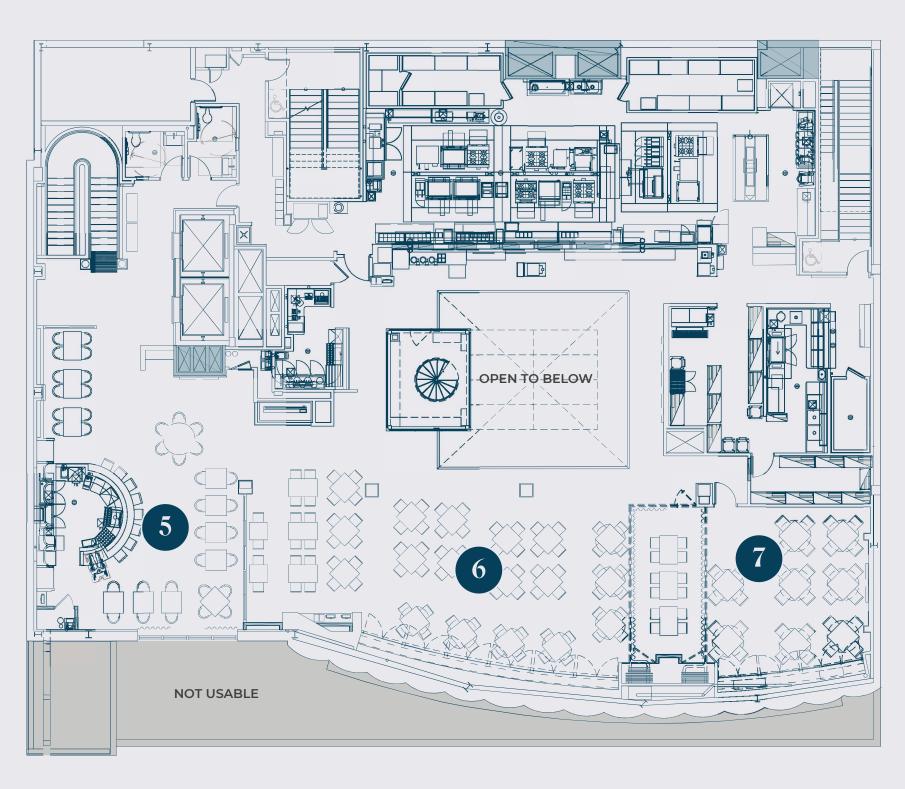

### Third Floor: 10,542 SF

**AS-BUILT PLAN** 

**OAK STREET** 

# Event Spaces

The Balcony

Max Seated: 75 Max Standing: 120

The Antinori Room

Max Seated: 60 Max Standing: 72

BELLEVUE

LUX BAR

WARBY PARKER