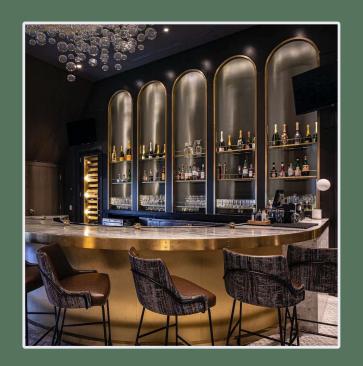

The current layout accommodates multiple bars and seating areas; and several private and semi-private event spaces for groups as small as 8 and as large as 150 seated/200 standing.

# Event Spaces

The Lynfred Room

Max Seated: 30 Max Standing: 40

The Bubble Bar

Max Seated: 32 Max Standing: 65