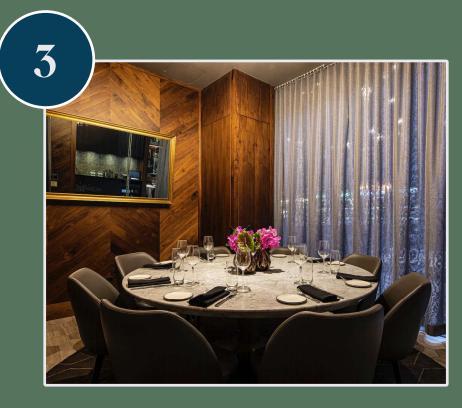

# Event Spaces

The Parker Room

Max Seated: 8

The Tower Cove
Max Seated: 16

The Mondavi Room

Max Seated: 10