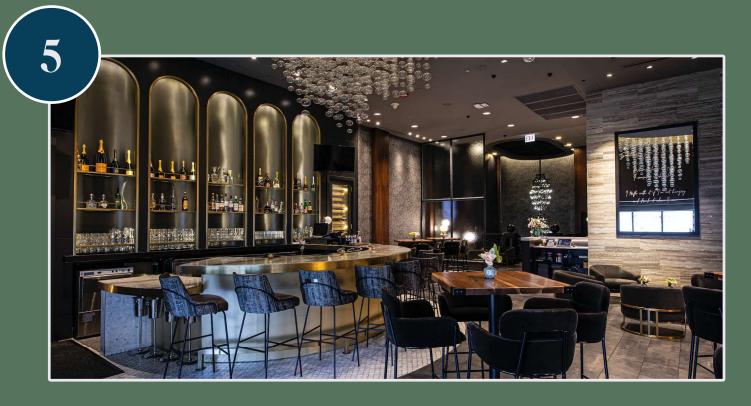

The current layout accommodates multiple bars and seating areas; and several private and semi-private event spaces for groups as small as 8 and as large as 150 seated/200 standing.