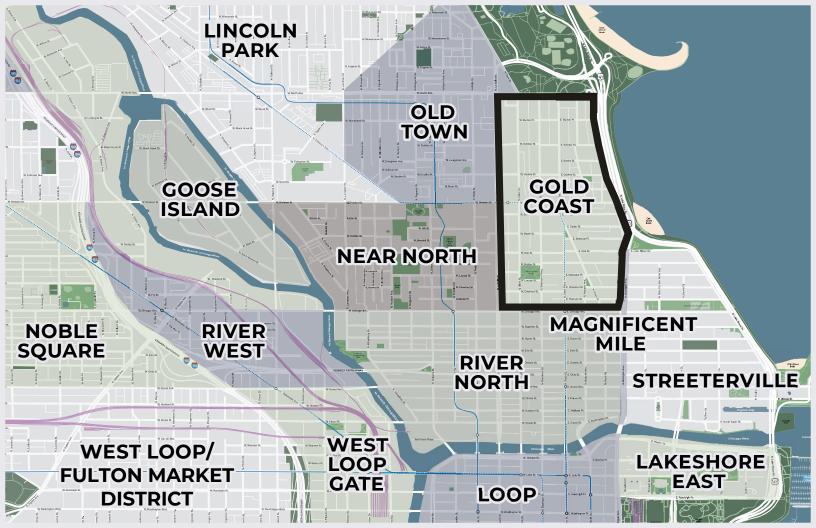

#### Chicago's Gold Coast

The Gold Coast is Chicago's luxury residential and commercial district home to some of the city's wealthiest and influential residents, several of the country's top grossing restaurants, 5-star hotels, and ultra-luxury retailers.