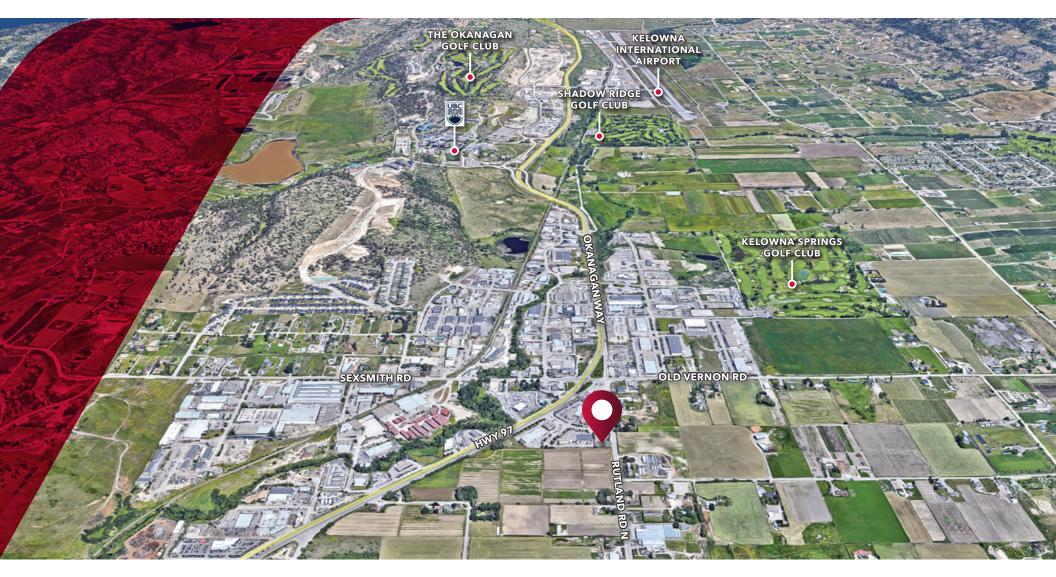

## **Location Overview**

Centrally located near the thriving industrial hub at Reids Corner, this property offers unmatched convenience with excellent access to Highways 97 & 33 and close proximity to Kelowna International Airport.

Highway Access

Kelowna International Airport

Golf Courses

UBC Okanagan Campus

| Demographics             | 1 km      | 3 km      | 5 km      |
|--------------------------|-----------|-----------|-----------|
| Estimated Population     | 12,292    | 91,004    | 190,982   |
| Median Age               | 42.9      | 41.6      | 39.7      |
| Average Household Income | \$213,672 | \$175,470 | \$156,852 |
| Total Daytime Population | 9,383     | 89,371    | 212,960   |