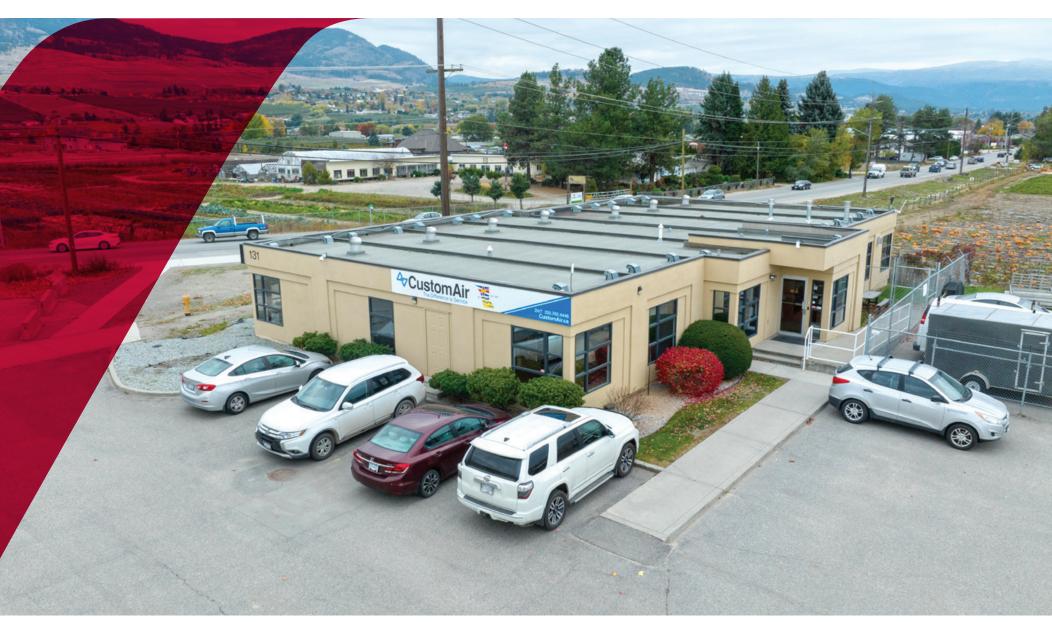

# FOR SALE | INVESTMENT PROPERTY WITH DEVELOPMENT POTENTIAL **131 COMMERCIAL DRIVE**KELOWNA, BC

# **Opportunity**

Embrace an unparalleled investment opportunity in the heart of Kelowna with this prime freehold, 4,400 square foot commercial real estate gem over a 0.47-acre flat site. Built in 1994, the structure, finishes and building systems have been well maintained by the owners. Centrally located near thriving industrial hubs at Reids Corner, this property offers unmatched convenience with excellent Highway 97 & 33 access and close proximity to the airport.

With flexible C2 zoning and redevelopment potential. Serving as an outstanding holding property, it is further enhanced by high-quality commercial tenants secured under a new 3-year lease. Don't miss your chance to own a piece of Kelowna's flourishing commercial real estate, ripe with possibilities for both immediate income and future development. Secure your investment today!

### **Features**

- ► Central location
- ► Excellent highway access
- ► Fully landscaped
- ► Visual exposure
- ► Torch on roof

- ▶ Central HVAC
- ► Well-maintained property
- ► Flat site
- ► Holding income
- ► Redevelopment potential