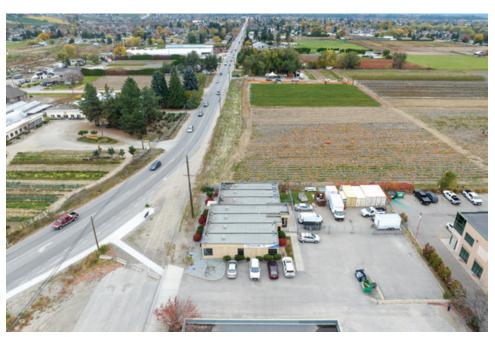

## **Location Overview**

Centrally located near the thriving industrial hub at Reids Corner, this property offers unmatched convenience with excellent access to Highways 97 & 33 and close proximity to Kelowna International Airport.

Highway Access

Kelowna International Airport

Golf Courses

UBC Okanagan Campus

| Demographics             | 1 km      | 3 km      | 5 km      |
|--------------------------|-----------|-----------|-----------|
| Estimated Population     | 12,292    | 91,004    | 190,982   |
| Median Age               | 42.9      | 41.6      | 39.7      |
| Average Household Income | \$213,672 | \$175,470 | \$156,852 |
| Total Daytime Population | 9,383     | 89,371    | 212,960   |