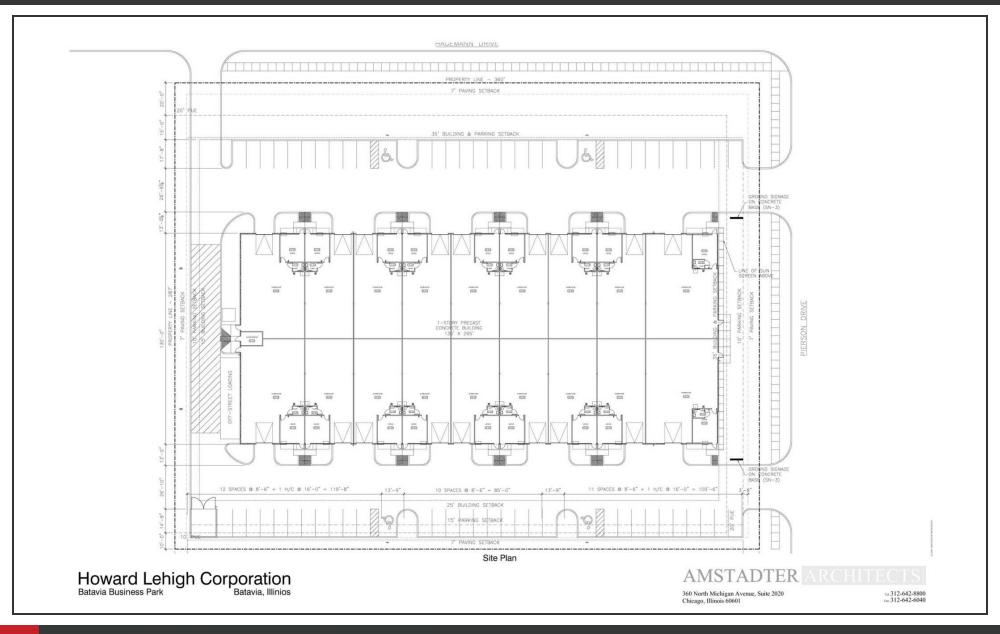

#### **SUMMARY:**

Well Maintained small Industrial Condo. Units feature 16' clear warehouse, single air conditioned office, 1 washroom and 10' x 12' Drive in Door.

#### **OFFERING SUMMARY**

Lease Rate: \$15.00 SF Gross + \$10 Water

Building Size: 39,000 SF

Available SF: 1,950 SF

#### **PROPERTY OVERVIEW**

Size: 1,950 SF

Office area: 350 SF +/-

Sprinklered: Yes, wet system Loading: (1) 10'x12' door

Ceiling Height: 16'

Power: 100 Amp 3 Phase.

Lease Rate: \$15 SF Gross for lease (plus \$10.00 month/for water)