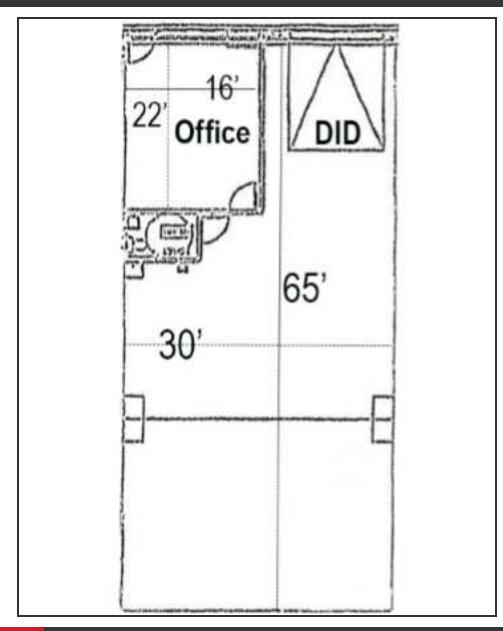

#### SIZE:

Unit Available Unit 107 - 1,950 SF

#### **SUMMARY:**

Well Maintained small Industrial Condo. Units feature 16' clear warehouse, single air conditioned office, 1 washroom and 10' x 12' Drive in Door.

#### **PROPERTY OVERVIEW**

Size: 1,950 SF

Office area: 350 SF +/-

Sprinklered: Yes, wet system Loading: (1) 10'x12' door

Ceiling Height: 16'

Power: 100 Amp 3 Phase.

Lease Rate: \$15 SF Gross for lease (plus \$10.00 month/for water)