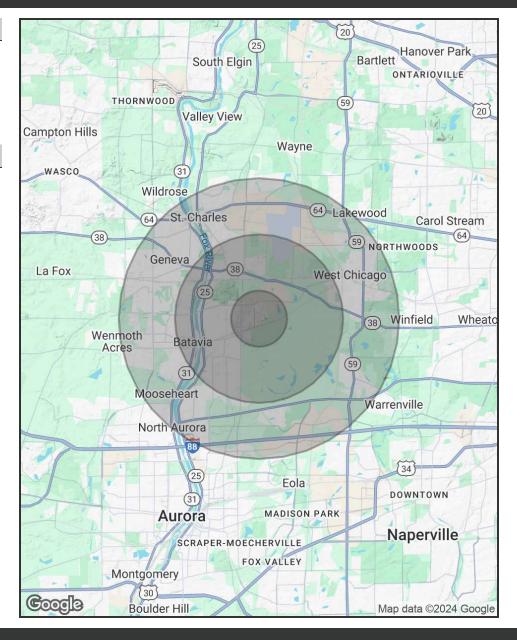

# Demographics Map & Report

| POPULATION           | 1 MILE | 3 MILES | 5 MILES |
|----------------------|--------|---------|---------|
| Total Population     | 309    | 31,518  | 131,725 |
| Average age          | 39     | 41      | 41      |
| Average age (Male)   | 36     | 40      | 39      |
| Average age (Female) | 42     | 42      | 42      |
|                      |        |         |         |
| HOUSEHOLDS & INCOME  | 1 MILE | 3 MILES | 5 MILES |
| Total households     | 130    | 12,038  | 49,283  |
| # of persons per HH  | 2.4    | 2.6     | 2.7     |

\$107.610

\$359,116

\$147.935

\$391,695

\$144.311

\$386,660

Average HH income

Average house value