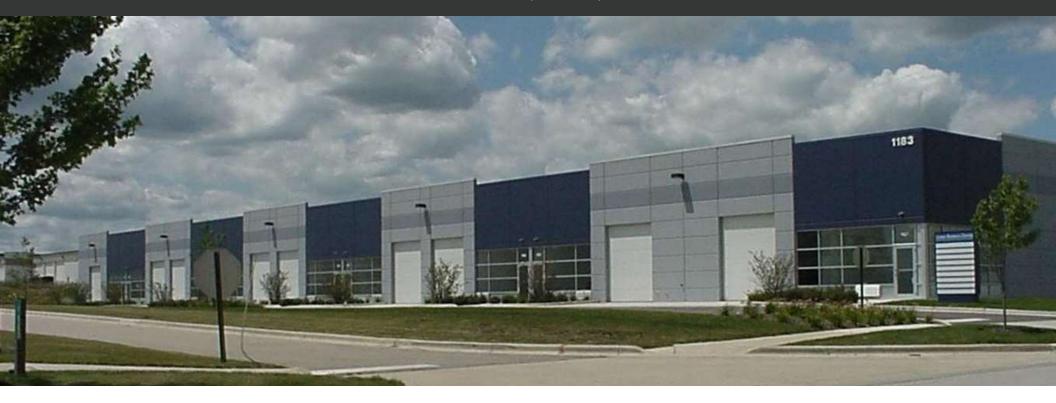

# 1,950 SF AVAILABLE!

1183 Pierson Drive, Batavia, IL 60510

#### **ADDRESS:**

1183 Pierson Drive Batavia, IL 60510

#### **SUMMARY:**

Well Maintained small Industrial Condo. Units feature 16' clear warehouse, single air conditioned office, 1 washroom and 10' x 12' Drive in Door.

#### **PROPERTY OVERVIEW**

Size: 1,950 SF

Office area: 350 SF +/-

Sprinklered: Yes, wet system Loading: (1) 10'x12' door

Ceiling Height: 16'

Power: 100 Amp 3 Phase.

Lease Rate: \$15 SF Gross for lease (plus \$10.00 month/for water)