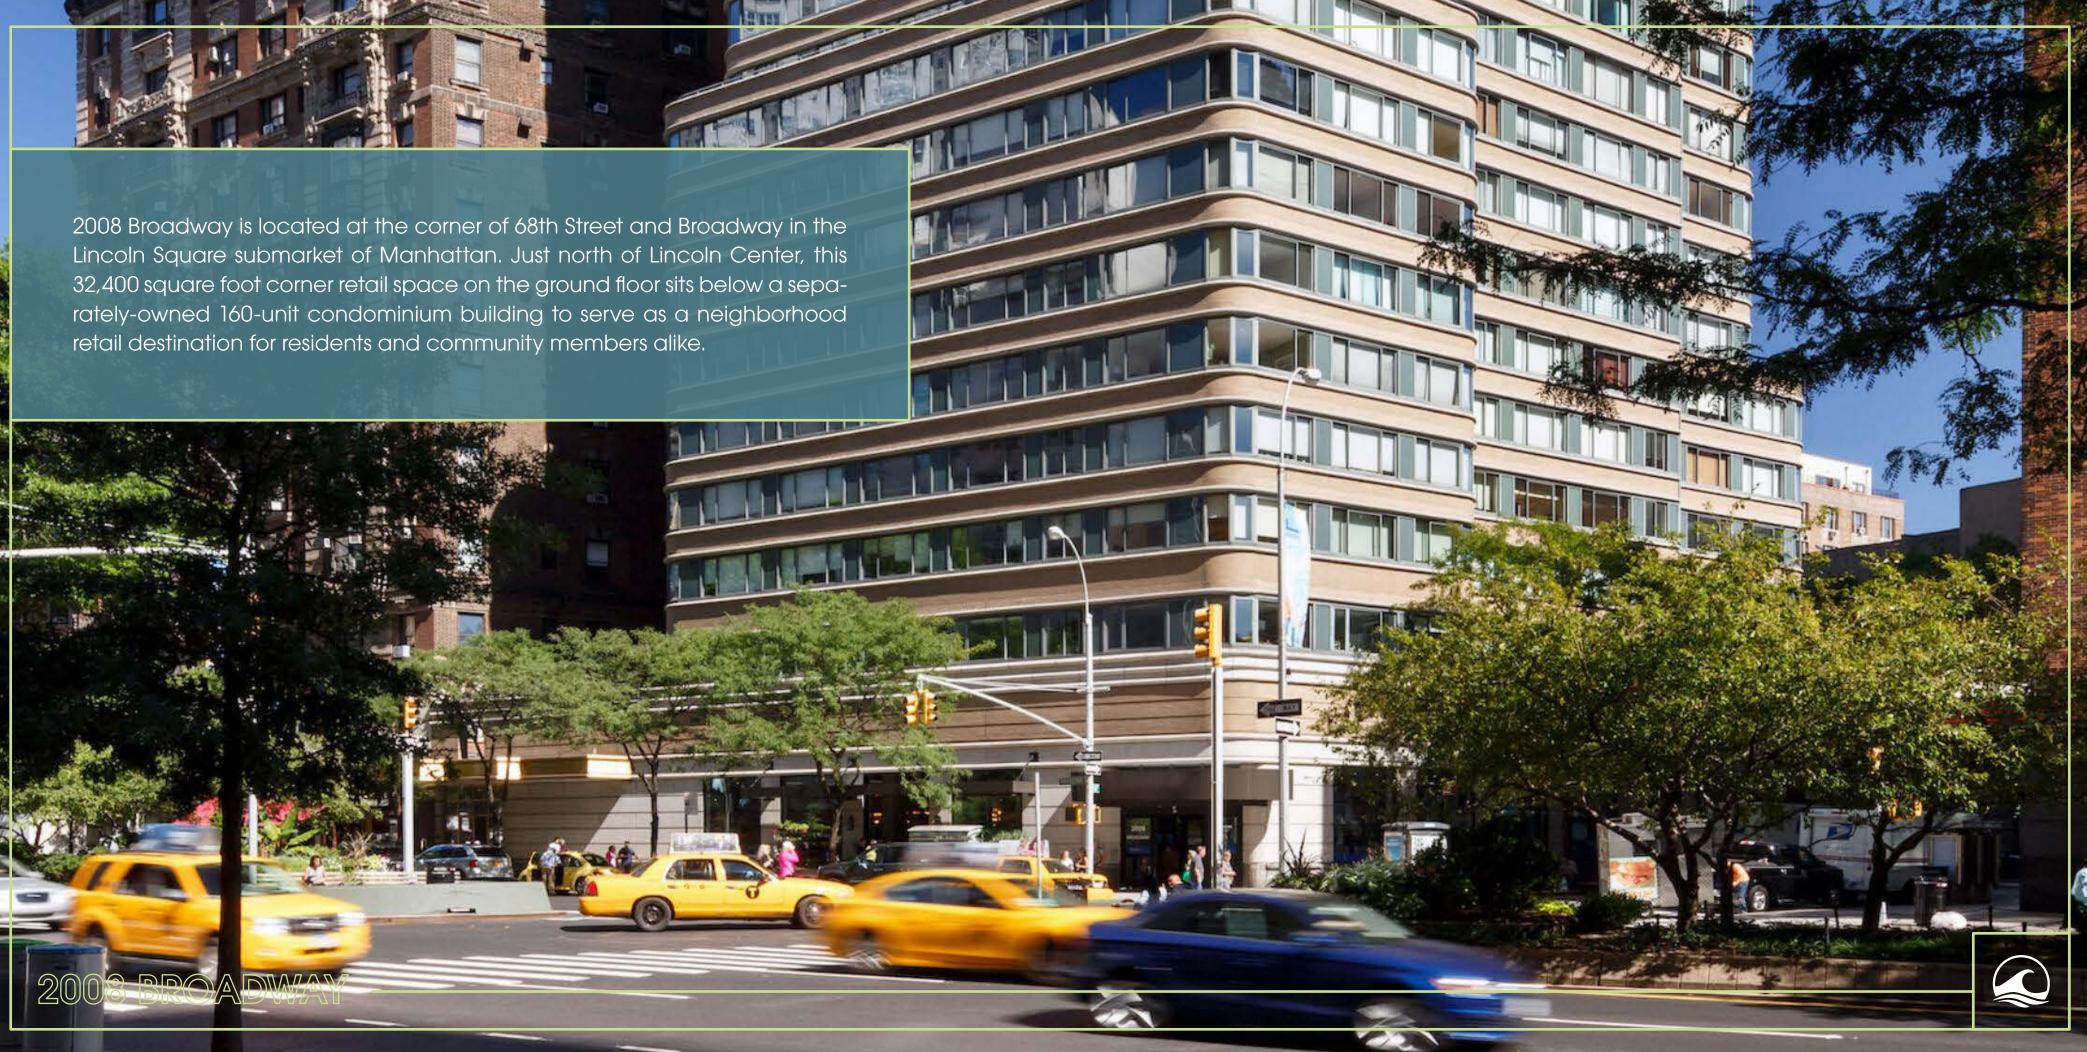

#### **Cross Street** Northeast corner of 68th Street

#### Comments

- Logical divisions considered
- Flagship opportunity in the heart of the Upper West Side's premier shopping corridor
- Located at the base of 160 unit condominium building
- Private loading dock on 68th Street with freight elevator to the lower level
- Sublease from Lowe's Home Imrpovement
- Direct deal possible
- 21' ceilings