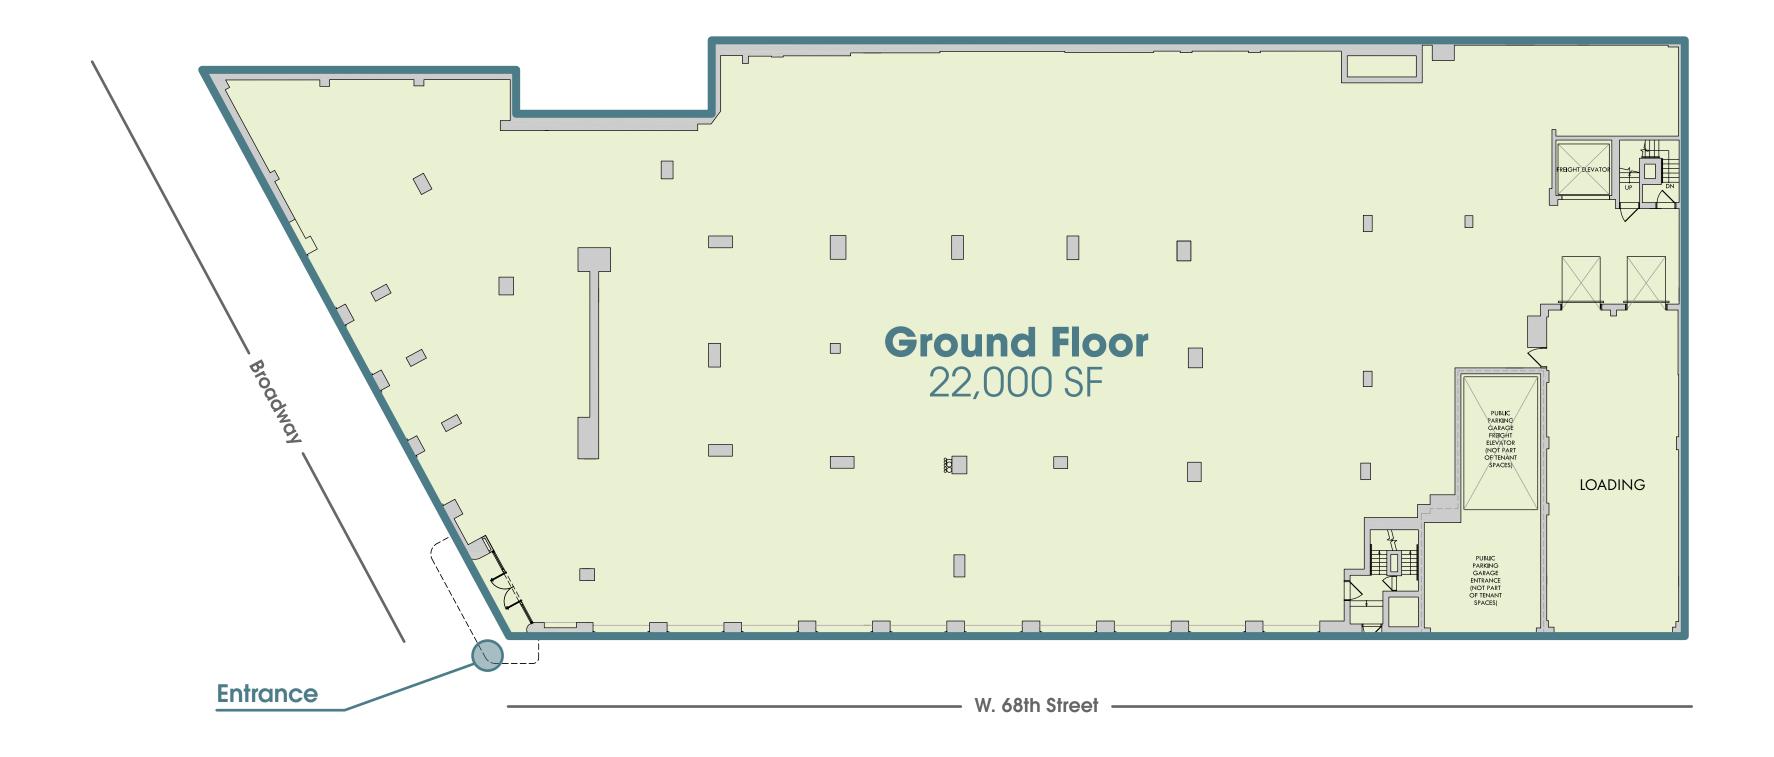

# **SITE DETAILS**

#### Size

Ground - 22,000 SF Mezzanine - 5,000 SF Lower Level - 5,400 SF

#### Possession

Immediate

#### **Cross Street** Northeast corner of 68th Street

#### Comments

- Logical divisions considered
- Flagship opportunity in the heart of the Upper West Side's premier shopping corridor
- Located at the base of 160 unit condominium building
- Private loading dock on 68th Street with freight elevator to the lower level
- Sublease from Lowe's Home Imrpovement
- Direct deal possible
- 21' ceilings

Subways 66th Street 1 7,068,256 annual ridership

## Neighborhood Retailers





DOI STO

# 2008 BROADWAY -







2008 BROADWAY





2008 BROADWAY





| CC.