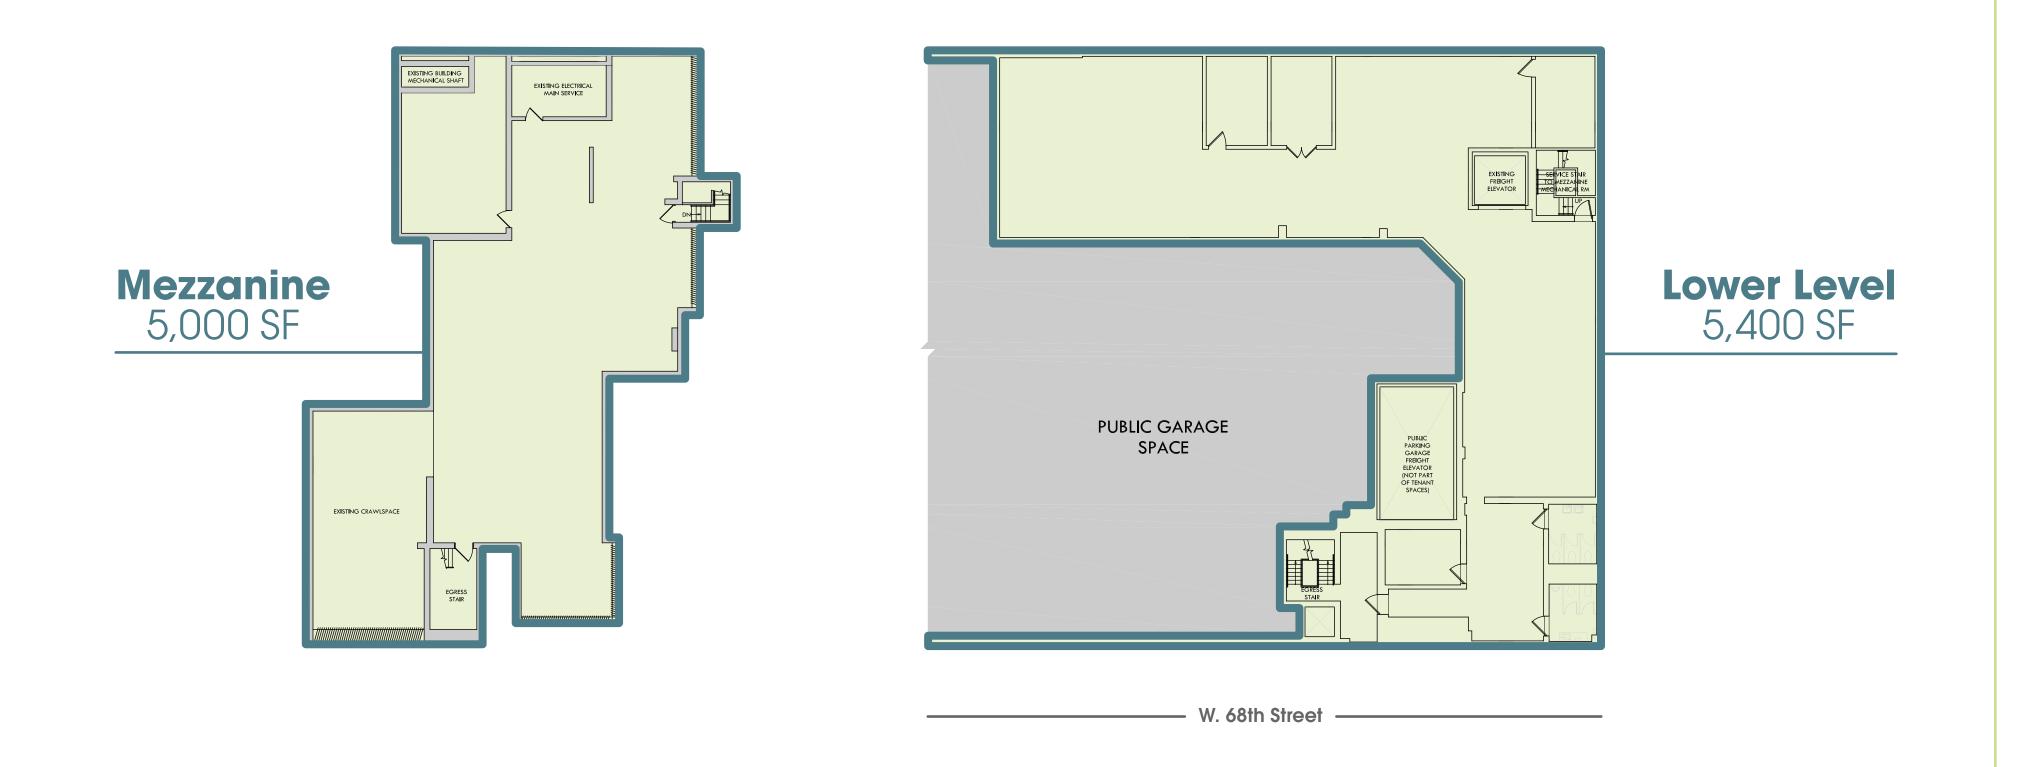

#### Size

Ground - 22,000 SF Mezzanine - 5,000 SF Lower Level - 5,400 SF

#### Comments

- Logical divisions considered
- Flagship opportunity in the heart of the Upper West Side's premier shopping corridor
- Located at the base of 160 unit condominium building
- Private loading dock on 68th Street with freight elevator to the lower level
- Sublease from Lowe's Home Imrpovement
- Direct deal possible
- 21' ceilings