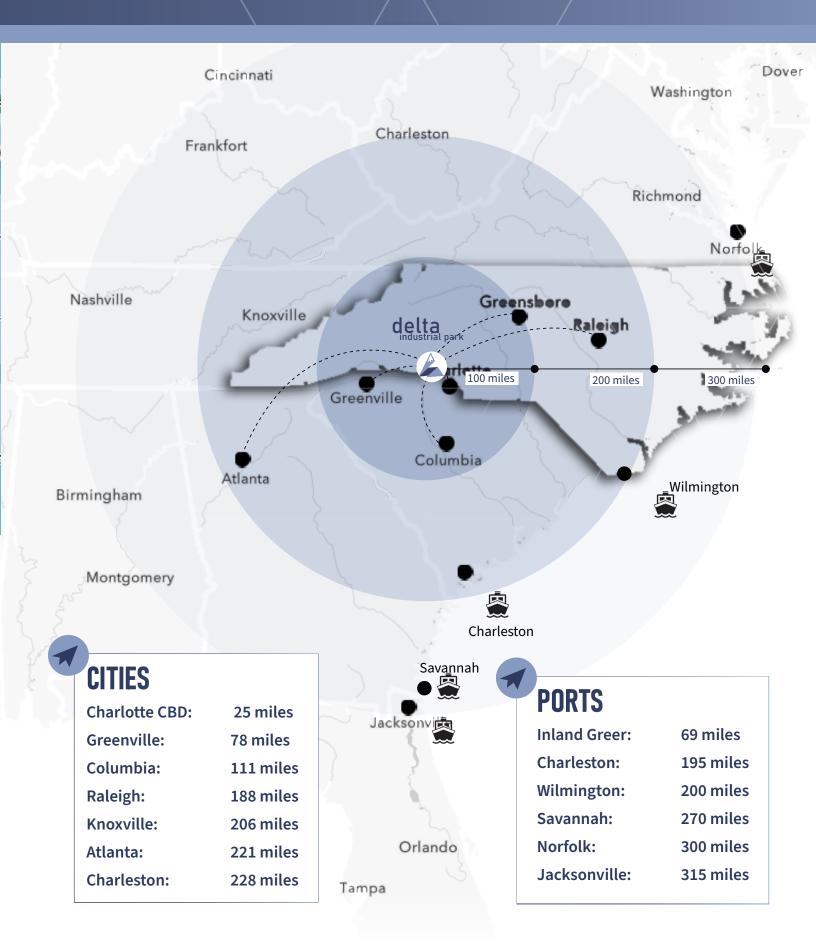

### **DIRECT FRONTAGE TO I-85**

DELTA INDUSTRIAL PARK IS LOCATED RIGHT OFF I-85 BETWEEN CHARLOTTE AND GASTONIA.

# ACCESS TO THE SOUTH EAST

Brad Cherry +1 704 927 3013 brad.cherry@jll.com

Spencer Yorke +1 704 927 3004 spencer.yorke@jll.com