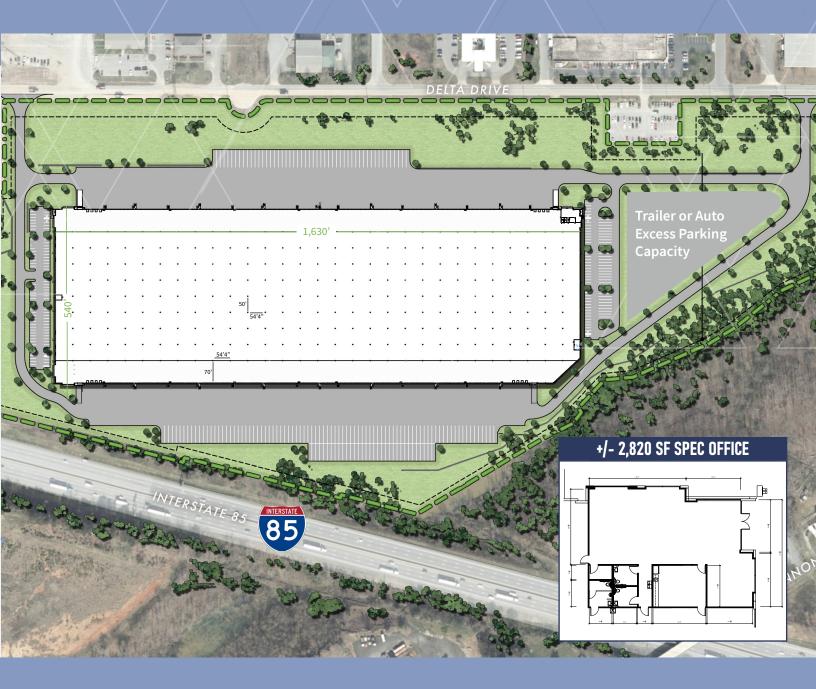

## **BUILDING SPECS**

| Total SF            | ± 878,104 SF                                                             |
|---------------------|--------------------------------------------------------------------------|
| Building Dimensions | 540' x 1630'                                                             |
| Available SF        | ±264,060 - 878,104 SF                                                    |
| Truck Court Depth   | 185'                                                                     |
| Bay Size            | ±29,340 SF                                                               |
| Trailer Parking     | 171 - 275 positions                                                      |
| Office SF           | ± 2,820 SF                                                               |
| Auto Parking        | 196 - 506 positions                                                      |
| Clear Height        | 40'                                                                      |
| Column Spacing      | 54'4" X 50' (70' speed bays)                                             |
| Dock Doors          | 180 (9'x10') with view panels. 16 with 45,000 lb mechanical pit levelers |
| Sprinkler           | ESFR                                                                     |
| Drive in Doors      | 4 (14' X 16')                                                            |
| Lighting            | 25' FC with motion sensors                                               |
| Power               | Four 1,000 amp 277/480V<br>8 MW within first 6 months of lease signature |