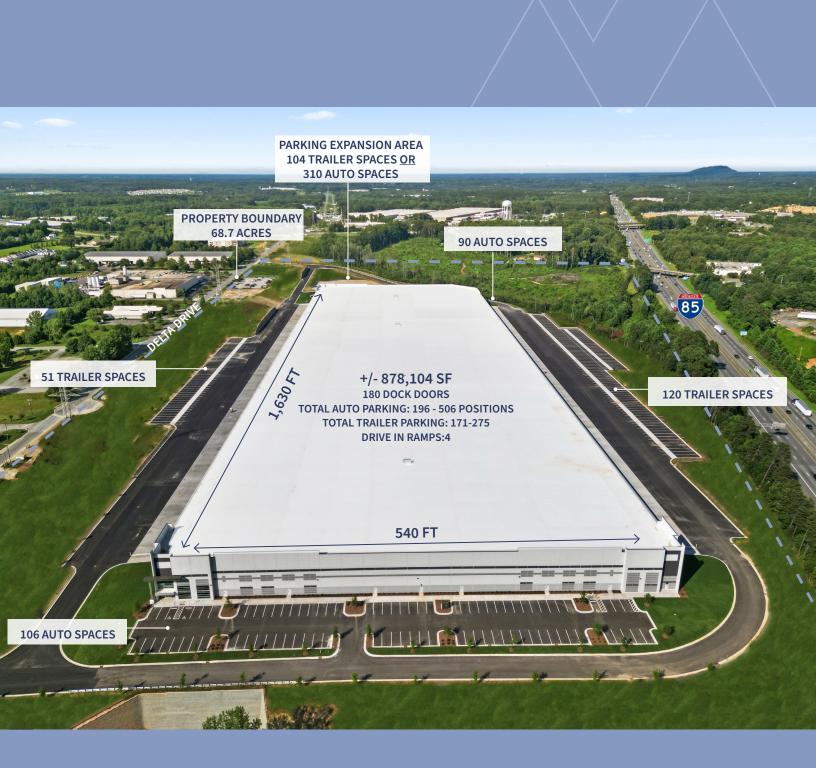

## **BUILDING SPECS**

| Total SF            | ± 878,104 SF                                                             |
|---------------------|--------------------------------------------------------------------------|
| Building Dimensions | 540' x 1630'                                                             |
| Available SF        | ±264,060 - 878,104 SF                                                    |
| Truck Court Depth   | 185'                                                                     |
| Bay Size            | ±29,340 SF                                                               |
| Trailer Parking     | 171 - 275 positions                                                      |
| Office SF           | ± 2,820 SF                                                               |
| Auto Parking        | 196 - 506 positions                                                      |
| Clear Height        | 40'                                                                      |
| Column Spacing      | 54'4" X 50' (70' speed bays)                                             |
| Dock Doors          | 180 (9'x10') with view panels. 16 with 45,000 lb mechanical pit levelers |
| Sprinkler           | ESFR                                                                     |
| Drive in Doors      | 4 (14' X 16')                                                            |
| Lighting            | 25' FC with motion sensors                                               |
| Power               | Four 1,000 amp 277/480V<br>8 MW within first 6 months of lease signature |