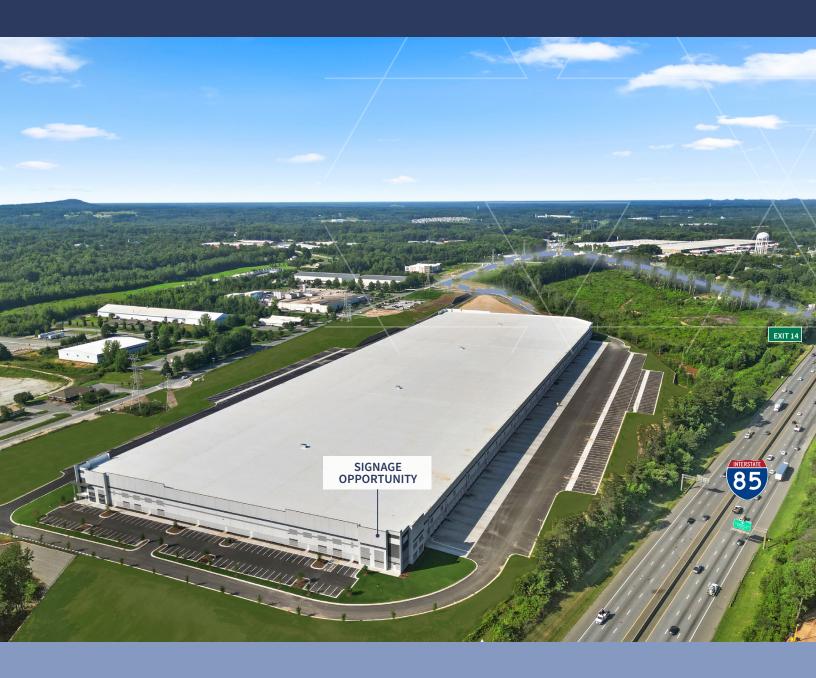

#### THE SITE

1500 DELTA DRIVE IS A +/- 878,104 SF NEW INDUSTRIAL DEVELOPMENT IN GASTONIA, NORTH CAROLINA.

THE SITE IS SITUATED DIRECTLY ALONG INTERSTATE 85, WHICH PROVIDES ACCESS TO I-485, I-77, AND HIGHWAY 321.

### **DIRECT FRONTAGE TO I-85**

DELTA INDUSTRIAL PARK IS LOCATED RIGHT OFF I-85 BETWEEN CHARLOTTE AND GASTONIA.