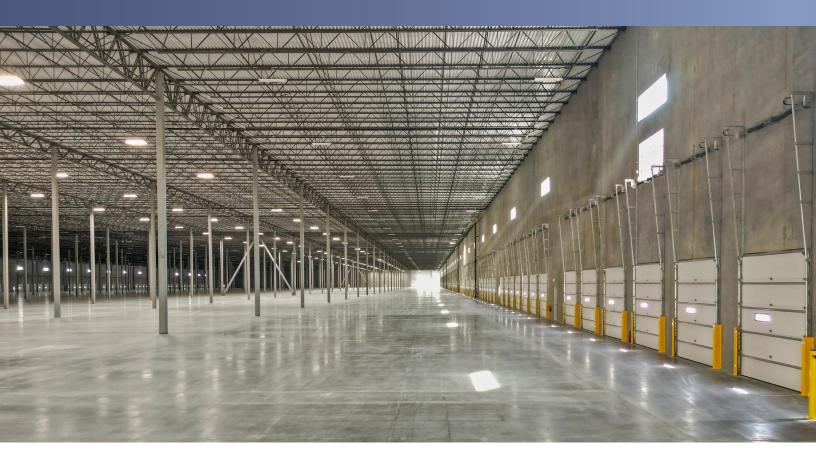

#### THE SITE

1500 DELTA DRIVE IS A +/- 878,104 SF NEW INDUSTRIAL DEVELOPMENT IN GASTONIA, NORTH CAROLINA.

THE SITE IS SITUATED DIRECTLY ALONG INTERSTATE 85, WHICH PROVIDES ACCESS TO I-485, I-77, AND HIGHWAY 321.

## **BUILDING SPECS**

| Total SF            | ± 878,104 SF                                                             |
|---------------------|--------------------------------------------------------------------------|
| Building Dimensions | 540' x 1630'                                                             |
| Available SF        | ±264,060 - 878,104 SF                                                    |
| Truck Court Depth   | 185'                                                                     |
| Bay Size            | ±29,340 SF                                                               |
| Trailer Parking     | 171 - 275 positions                                                      |
| Office SF           | ± 2,820 SF                                                               |
| Auto Parking        | 196 - 506 positions                                                      |
| Clear Height        | 40'                                                                      |
| Column Spacing      | 54'4" X 50' (70' speed bays)                                             |
| Dock Doors          | 180 (9'x10') with view panels. 16 with 45,000 lb mechanical pit levelers |
| Sprinkler           | ESFR                                                                     |
| Drive in Doors      | 4 (14' X 16')                                                            |
| Lighting            | 25' FC with motion sensors                                               |
| Power               | Four 1,000 amp 277/480V<br>8 MW within first 6 months of lease signature |