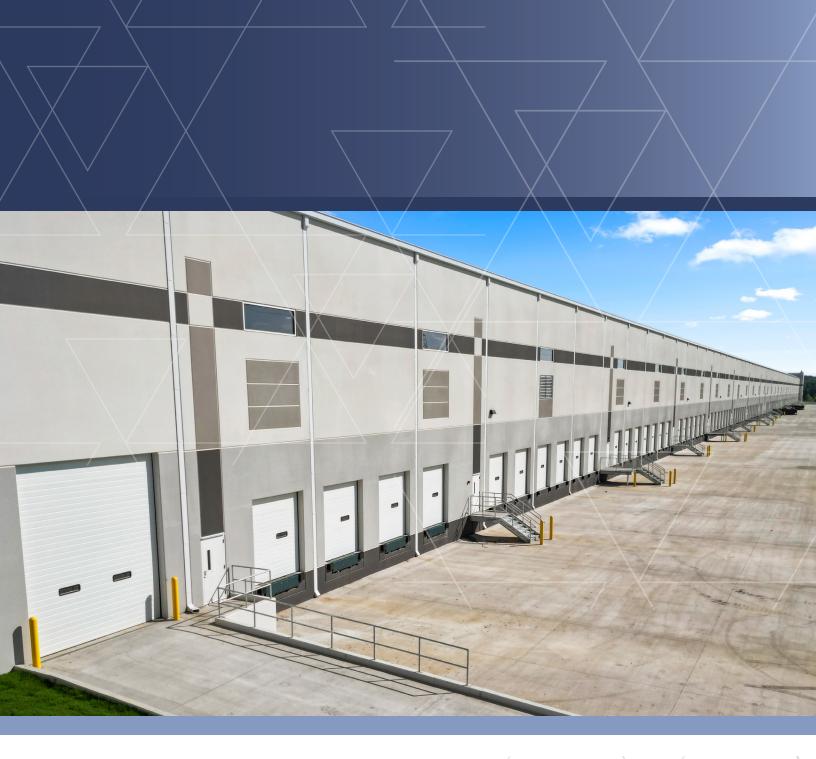

#### THE SITE

1500 DELTA DRIVE IS A +/- 878,104 SF NEW INDUSTRIAL DEVELOPMENT IN GASTONIA, NORTH CAROLINA.

THE SITE IS SITUATED DIRECTLY ALONG INTERSTATE 85, WHICH PROVIDES ACCESS TO I-485, I-77, AND HIGHWAY 321.

## **BUILDING SPECS**

| Total SF            | ± 878,104 SF                                                             |
|---------------------|--------------------------------------------------------------------------|
| Building Dimensions | 540' x 1630'                                                             |
| Available SF        | ±264,060 - 878,104 SF                                                    |
| Truck Court Depth   | 185'                                                                     |
| Bay Size            | ±29,340 SF                                                               |
| Trailer Parking     | 171 - 275 positions                                                      |
| Office SF           | ± 2,820 SF                                                               |
| Auto Parking        | 196 - 506 positions                                                      |
| Clear Height        | 40'                                                                      |
| Column Spacing      | 54'4" X 50' (70' speed bays)                                             |
| Dock Doors          | 180 (9'x10') with view panels. 16 with 45,000 lb mechanical pit levelers |
| Sprinkler           | ESFR                                                                     |
| Drive in Doors      | 4 (14' X 16')                                                            |
| Lighting            | 25' FC with motion sensors                                               |
| Power               | Four 1,000 amp 277/480V<br>8 MW within first 6 months of lease signature |