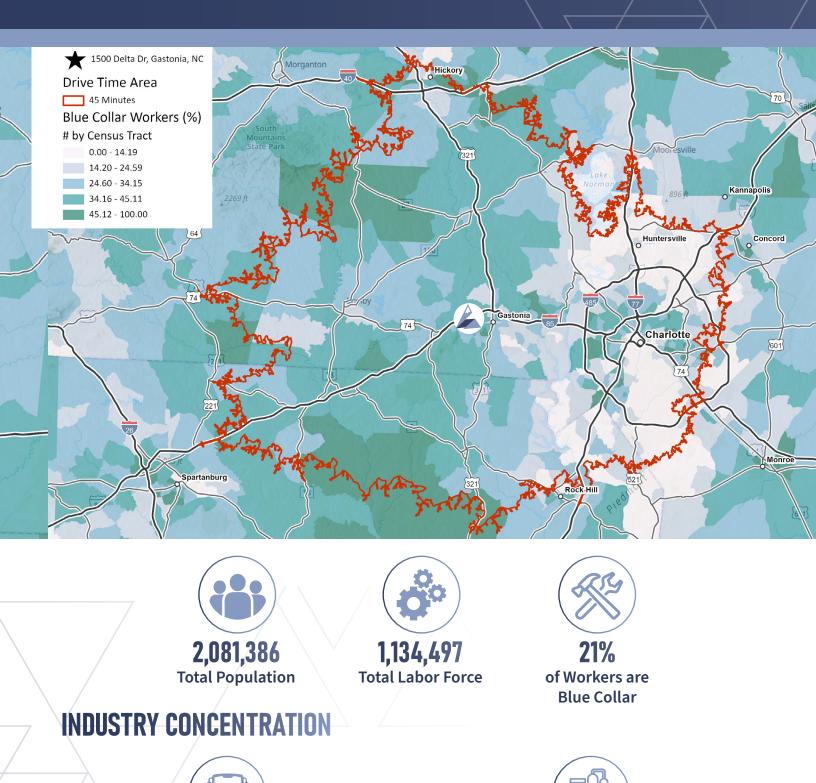

#### **A STRONG WORKFORCE**

87,741 Transportation/ Warehouse Employees 2023

98,500

Transportation/ Warehouse Employees 2030 110,085 Manufacturing Firms 2023 **111,638** Manufacturing Employees 2030

2222