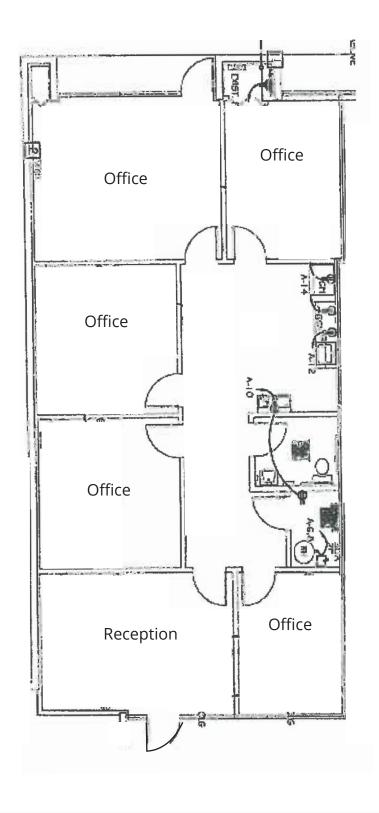

## **Property Highlights**

**Orlando International Business Center** is a six building 196,371± sf suburban office and flex property. The property features 100% office spaces and office/warehouse spaces with grade-level roll up doors. Zoning: AC-1/AN/SP