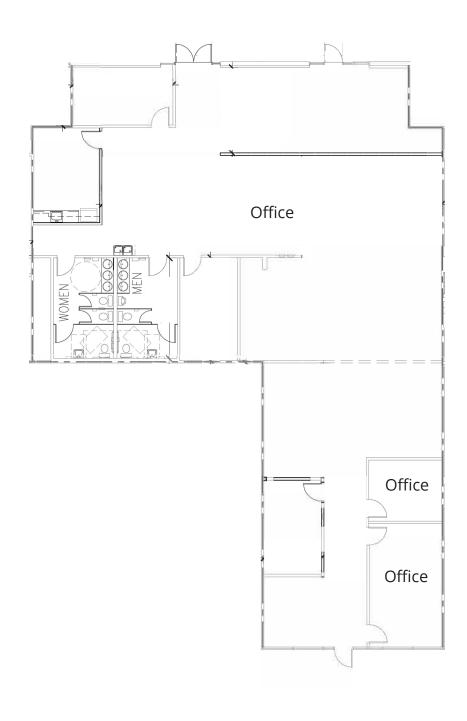

## **Property Highlights**

**Orlando International Business Center** is a six building 196,371± sf suburban office and flex property. The property features 100% office spaces and office/warehouse spaces with grade-level roll up doors. Zoning: AC-1/AN/SP