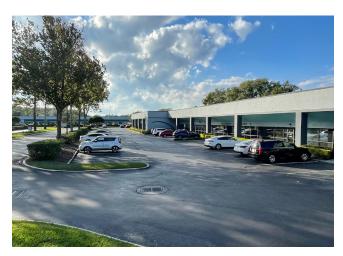

## **Property Highlights**

**Orlando International Business Center** is a six building 196,371± sf suburban office and flex property. The property features 100% office spaces and office/warehouse spaces with grade-level roll up doors. Zoning: AC-1/AN/SP

#### **Orlando International Business Center**

5730 - 5892 S Semoran Blvd Orlando, FL 32822