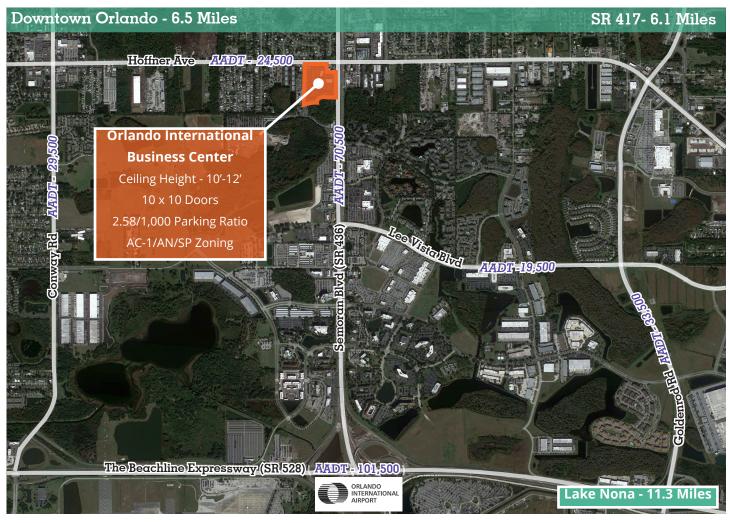

**The Gateway District** is home to more than 500 businesses and 12,000 households. Over 100 of those businesses are within a 1 mile radius of Orlando International Business Center.

**Locαted** less than 5 minutes from the main entrance of Orlando International Airport (MCO). MCO welcomed 40.3 million passengers in 2021, making it one of the busiest airports in the country.

**In 2023,** Orlando International Airport will welcome the Brightline High Speed Train service to Terminal C. This will serve as the first high speed rail connector for Central and South Florida.

**Excellent** Access to major thoroughfares including Semoran Blvd (SR 436), The Beachline Expressway (SR 528) and The Central Florida Greeneway (SR 417).

# Area Map