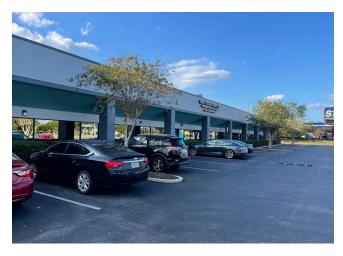

## **Property Highlights**

**Orlando International Business Center** is a six building 196,371± sf suburban office and flex property. The property features 100% office spaces and office/warehouse spaces with grade-level roll up doors. Zoning: AC-1/AN/SP

#### **Orlando International Business Center**

5730 - 5892 S Semoran Blvd Orlando, FL 32822