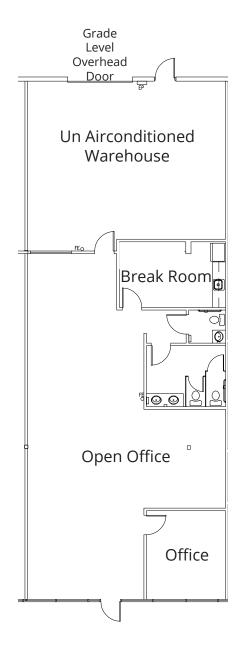

## **Property Highlights**

**Orlando International Business Center** is a six building 196,371± sf suburban office and flex property. The property features 100% office spaces and office/warehouse spaces with grade-level roll up doors. Zoning: AC-1/AN/SP