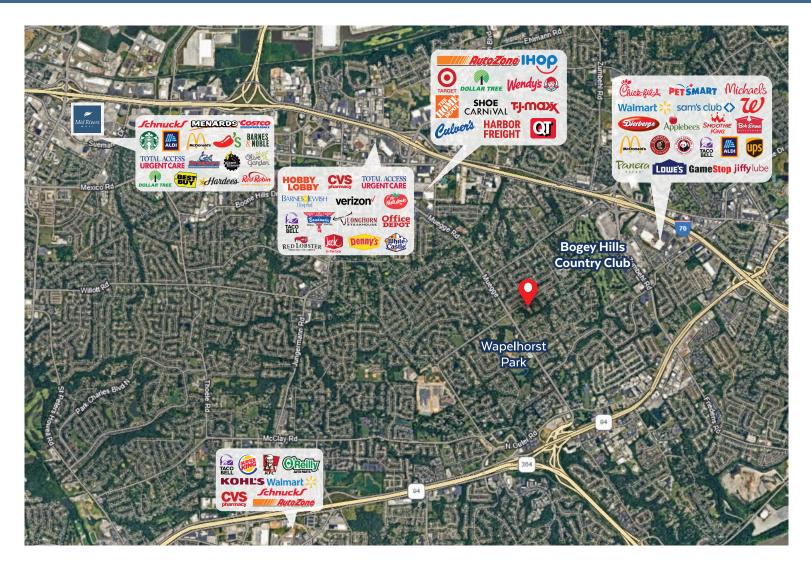

## 2054 Country Club Rd. | St. Charles, MO 63303

| Demographics  | 1 mile    | 3 miles   | 5 miles   | Traffic Cross Street VPD         |
|---------------|-----------|-----------|-----------|----------------------------------|
| Households    | 5,091     | 40,299    | 67,914    | Muegge Rd Country Club Rd 10,824 |
| Population    | 12,100    | 96,065    | 165,250   | Hackman Rd Lost Meadow 7,138     |
| Avg HH Income | \$121,728 | \$103,676 | \$104,709 | Country Club Rd Seton Ct 3,303   |