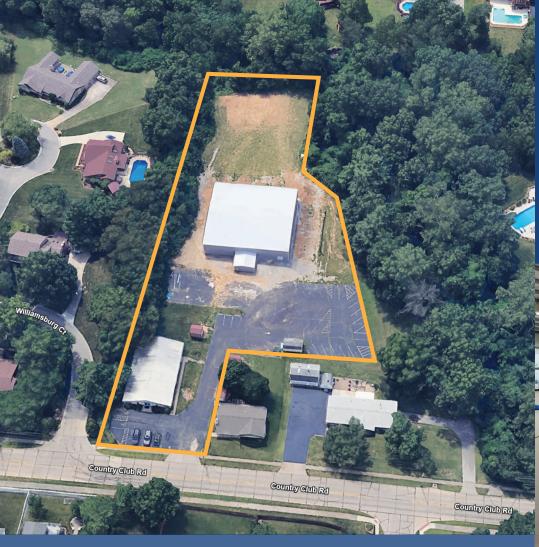

## 2054 Country Club Rd. | St. Charles, MO 63303

## **PROPERTY HIGHLIGHTS**

- New 9,500± SF sports complex completed in 2023
  - Equipped for basketball, volleyball, pickleball, soccer (futsal), and tennis
- Separate large open 3,200± SF event center
- Two storage sheds providing space for equipment and supplies
- Just over a mile from both Hwy 70 and Hwy 94
- Ample parking
- Additional undeveloped land for expansion opportunity
- SALE PRICE: \$2,600,000