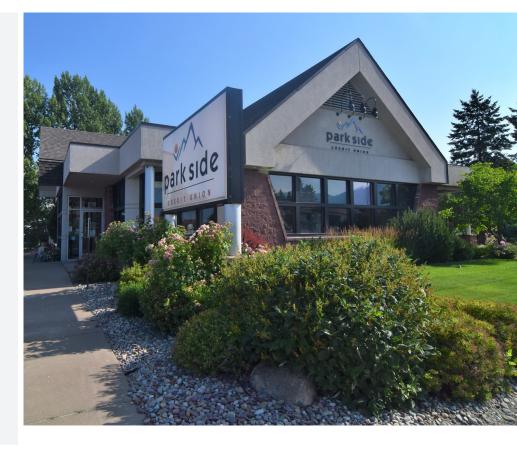

## **Property Highlights**

1015 Ninth Street West is a freestanding Class A commercial property owned and operated by the Park Side Credit Union. This 5,848 square foot property is on the main corridor of Colombia Falls, which is experiencing significant growth and continues to attract resident and businesses, located at the intersection of Ninth Street West and Tenth Avenue West surrounded by restaurants and retail. The property was built in 2001 and has 15 surface parking stalls. Park Side Credit Union will vacate the property after a mutually agreed upon leaseback period making 1015 Ninth Street West ideal for an owner/user or investor to reposition the property.

#### **Property Details**

| Address       | 1015 Ninth Street West   Columbia Falls, MT |
|---------------|---------------------------------------------|
| Asking Price  | \$2,310,000 (\$395 PSF)                     |
| Building/Land | 5,848 SF / 17,100 SF                        |
| APN           | 0224560                                     |
| Parking       | 15 surface stalls (2.56/1,000 ratio)        |
| Signage       | Building & Monument                         |