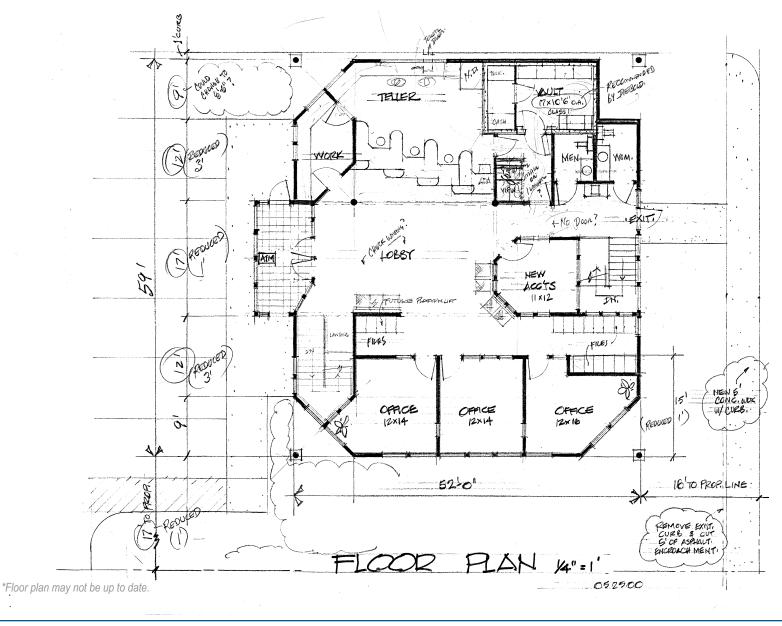

urrounded by restaurants and retail. The property was built in 2001 and has 15 surface parking stalls. Park Side Credit Union will vacate the property after a mutually agreed upon leaseback period making 1015 Ninth Street West ideal for an owner/user or investor to reposition the property.

#### **Property Details**

| Address       | 1015 Ninth Street West   Columbia Falls, MT |
|---------------|---------------------------------------------|
| Asking Price  | \$2,310,000 (\$395 PSF)                     |
| Building/Land | 5,848 SF / 17,100 SF                        |
| APN           | 0224560                                     |
| Parking       | 15 surface stalls (2.56/1,000 ratio)        |
| Signage       | Building & Monument                         |



## Floor Plan - Ground Floor



## Floor Plan - Lower Level



\*Floor plan may not be up to date.



Corey A. Waite Founder & President Lic. 01134516 +1 213 434 0044 corey.waite@rubicon-cre.com

Erin Silvertooth VP | Transaction Management Lic. 01996584 +1 520 390 6264 erin.silvertooth@rubicon-cre.com Connor Riley VP | Client Relations Lic. 02040135 +1 310 989 9527 connor.riley@rubicon-cre.com

This document has been prepared by Rubicon CRE for advertising and general information only. Rubicon CRE makes no guarantees, representations or warranties of any kind, expressed or implied, regarding the information including, but not limited to, warranties of content, accuracy and reliability. Any interested party should undertake their own inquiries as to the accuracy of the information. Rubicon CRE excludes unequivocally al