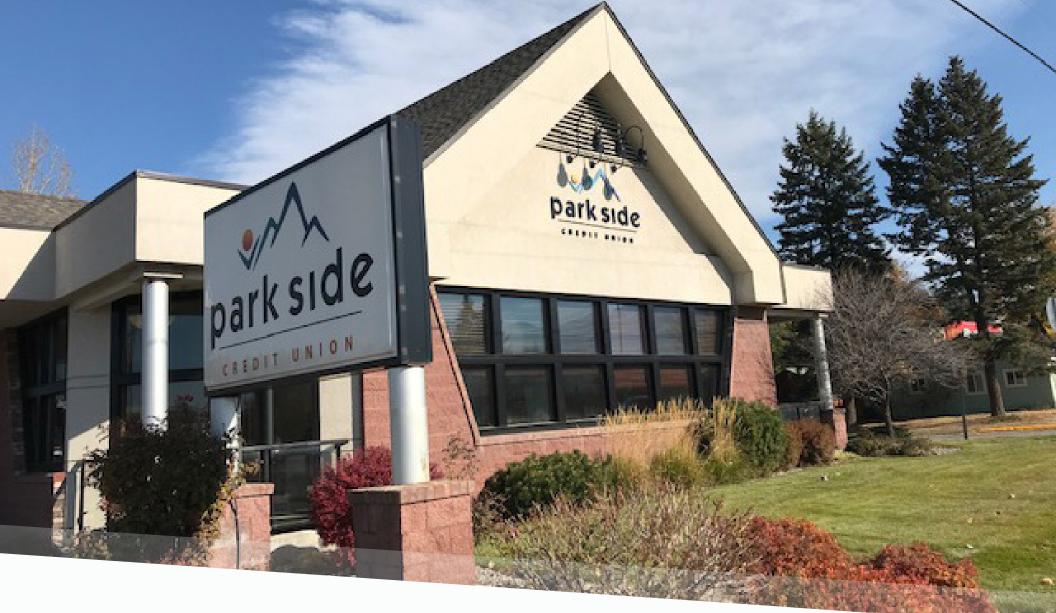

## **Property Highlights**

1015 Ninth Street West is a freestanding Class A commercial property owned and operated by the Park Side Credit Union. This 5,848 square foot property is on the main corridor of Colombia Falls, which is experiencing significant growth and continues to attract resident and businesses, located at the intersection of Ninth Street West and Tenth Avenue West surrounded by restaurants and retail. The property was built in 2001 and has 15 surface parking stalls. Park Side Credit Union will vacate the property after a mutually agreed upon leaseback period making 1015 Ninth Street West ideal for an owner/user or investor to reposition the property.

#### **Property Details**

| Address       | 1015 Ninth Street West   Columbia Falls, MT |
|---------------|---------------------------------------------|
| Asking Price  | \$2,310,000 (\$395 PSF)                     |
| Building/Land | 5,848 SF / 17,100 SF                        |
| APN           | 0224560                                     |
| Parking       | 15 surface stalls (2.56/1,000 ratio)        |
| Signage       | Building & Monument                         |