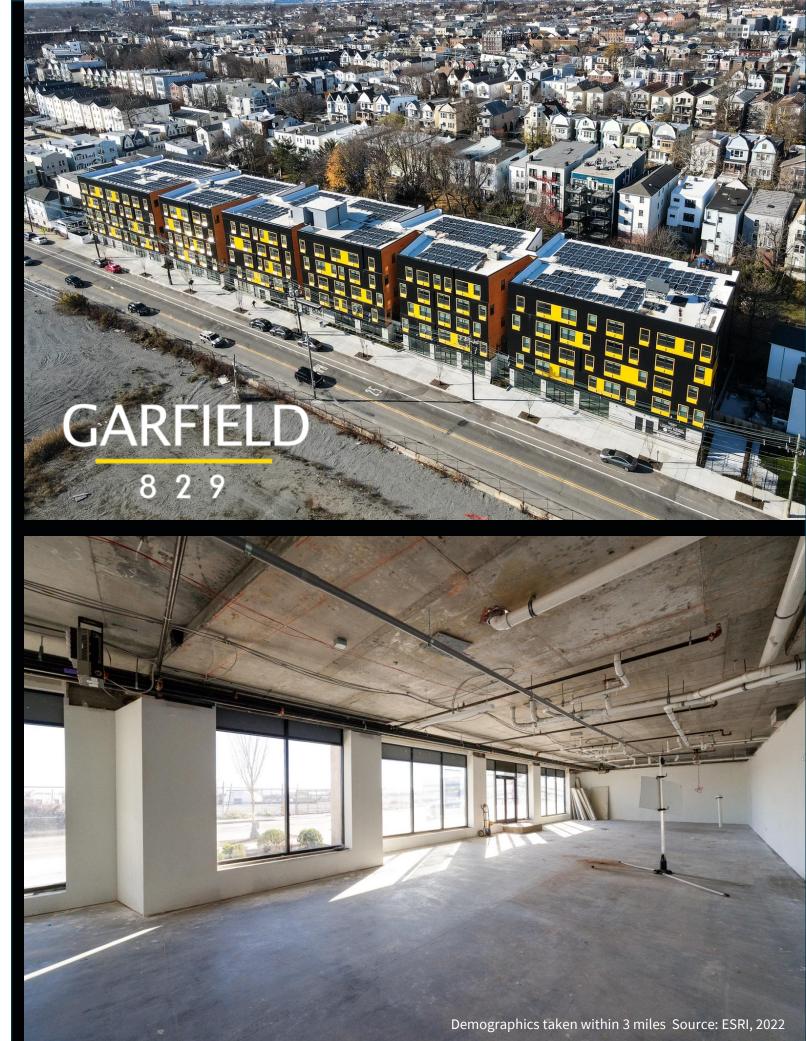

#### **110 Residential Units FULLY LEASED!**

FI

-3,985 SF Available (Divisib)

Garfield Avenue

o Downtov

Jersey

# GARFIELD

#### 8 2 9

## Jersey City, NJ

### **Property Highlights**

- Bergen and Lafayette's newest and largest mixed-use development
- 110 residential units fully leased and 10,919 SF of retail on the ground floor
- +/-3,985 SF available for lease Unit is divisible
- One block from Garfield Light Rail Station & minutes from the Holland Tunnel & Liberty State Park