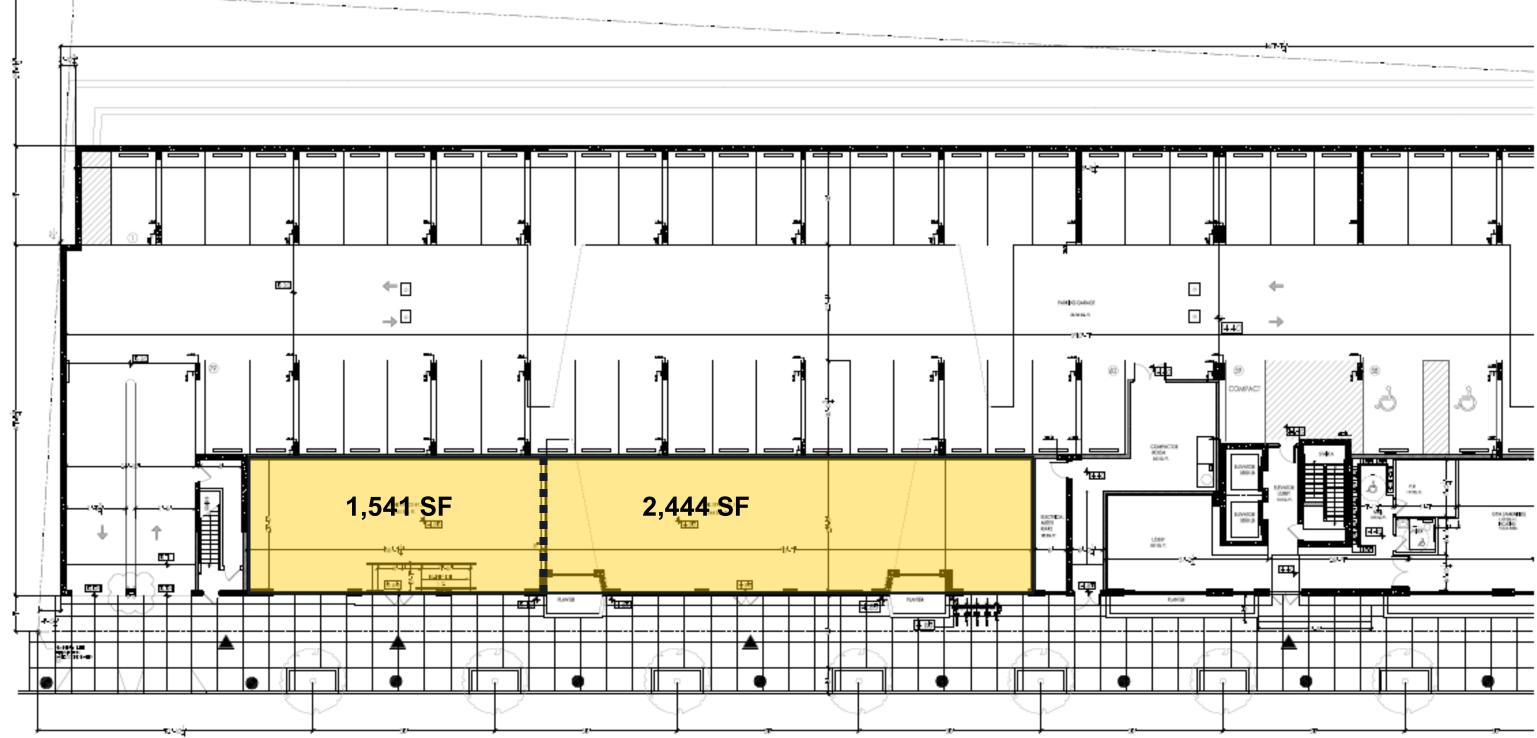

#### **110 Residential Units FULLY LEASED!**

FI



-3,985 SF Available (Divisib)

Garfield Avenue



o Downtov

Jersey

# GARFIELD

#### 8 2 9

## Jersey City, NJ

### **Property Highlights**

- Bergen and Lafayette's newest and largest mixed-use development
- 110 residential units fully leased and 10,919 SF of retail on the ground floor
- +/-3,985 SF available for lease Unit is divisible
- One block from Garfield Light Rail Station & minutes from the Holland Tunnel & Liberty State Park

Co-tenant is a daycare

Traffic Counts: Garfield Avenue: 11,125 VPD

#### Demographics



277,979 Population





96,841 **Employees** 



8,879 Businesses



#### Floor Plan



#### Proposed Demising Plan





#### **Market Aerial**



For more information contact:

David Townes Managing Director +1 917 993 5515

david.townes@jll.com

#### **Alana Friedman**

Vice President +1 201 741 0990 alana.friedman@jll.com

Although information has been obtained from sources deemed reliable, JLL does not make any guarantees, warranties or representations, express or implied, as to the completeness or accuracy as to the information contained herein. Any projections, opinions, assumptions or estimates used are for example only. There may be differences between projected and actual results, and those differences may be material. JLL does not accept any liability for any loss or damage suffered by any party resulting from reliance on this information. If the recipient of this information has signed a confi