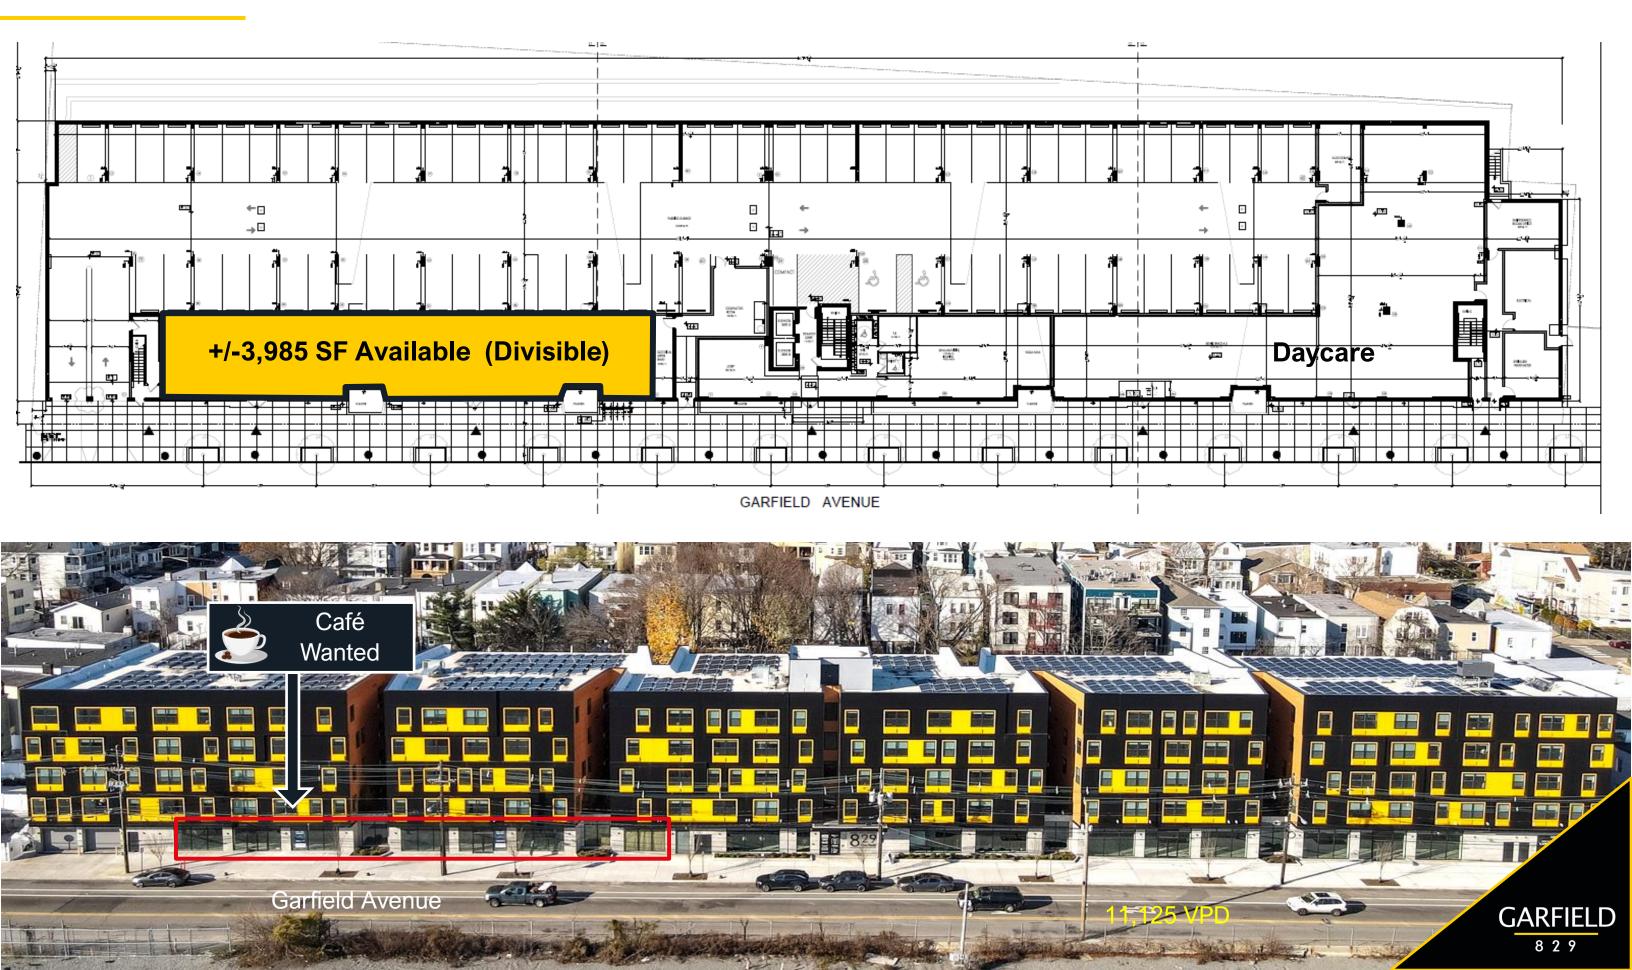

#### **110 Residential Units FULLY LEASED!**

FI

-3,985 SF Available (Divisib)

Garfield Avenue

o Downtov

Jersey

Co-tenant is a daycare

Traffic Counts: Garfield Avenue: 11,125 VPD

#### Floor Plan

#### Proposed Demising Plan