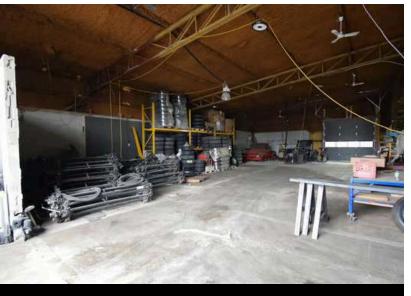

#### **PROPERTY DESCRIPTION**

Industrial property located in Saint-Robert, less than 10 minutes from Sorel-Tracy. This 26,000 sq. ft. building features a 15 ft. clear height and 4 floor doors. Conveniently located directly on Marie-Victorin, just a few minutes from Highway 30, this building offers great potential for setting up your own business or taking over your existing trailer manufacturing business. The 98,000 ft2 lot is an excellent opportunity for outdoor storage.

### CONSTRUCTION

STRUCTURE TYPE Steel

**DOORS AND WINDOWS CONDITION** Good condition

**CONDITION OF ROOF** Good condition

**FREE HEIGHT** 15