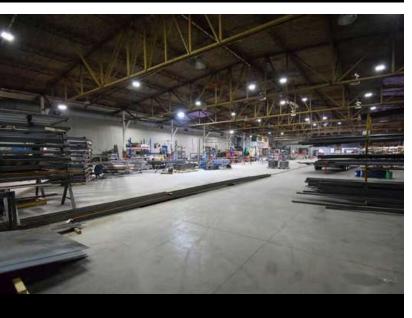

#### **PROPERTY DESCRIPTION**

Industrial property located in Saint-Robert, less than 10 minutes from Sorel-Tracy. This 26,000 sq. ft. building features a 15 ft. clear height and 4 floor doors. Conveniently located directly on Marie-Victorin, just a few minutes from Highway 30, this building offers great potential for setting up your own business or taking over your existing trailer manufacturing business. The 98,000 ft2 lot is an excellent opportunity for outdoor storage.

#### ADDITIONAL INFORMATION

The trailer manufacturing business may be available for sale The sale is made without legal warranty of quality to the risks and perils of the buyer

Descriptive sheet generated on : 2024-11-28 19:33