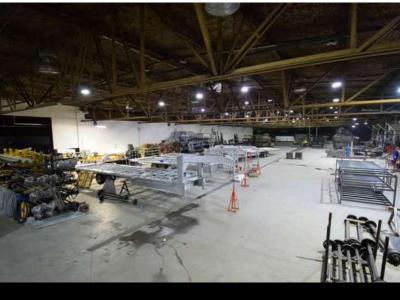

#### **PROPERTY DESCRIPTION**

Industrial property located in Saint-Robert, less than 10 minutes from Sorel-Tracy. This 26,000 sq. ft. building features a 15 ft. clear height and 4 floor doors. Conveniently located directly on Marie-Victorin, just a few minutes from Highway 30, this building offers great potential for setting up your own business or taking over your existing trailer manufacturing business. The 98,000 ft2 lot is an excellent opportunity for outdoor storage.

### CONSTRUCTION

STRUCTURE TYPE Steel

**DOORS AND WINDOWS CONDITION** Good condition

**CONDITION OF ROOF** Good condition

**FREE HEIGHT** 15