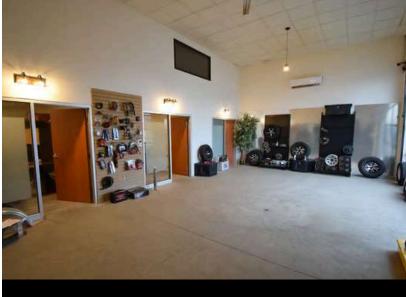

#### **PROPERTY DESCRIPTION**

Industrial property located in Saint-Robert, less than 10 minutes from Sorel-Tracy. This 26,000 sq. ft. building features a 15 ft. clear height and 4 floor doors. Conveniently located directly on Marie-Victorin, just a few minutes from Highway 30, this building offers great potential for setting up your own business or taking over your existing trailer manufacturing business. The 98,000 ft2 lot is an excellent opportunity for outdoor storage.

#### ADDITIONAL INFORMATION

The trailer manufacturing business may be available for sale The sale is made without legal warranty of quality to the risks and perils of the buyer

Descriptive sheet generated on : 2024-11-28 19:33