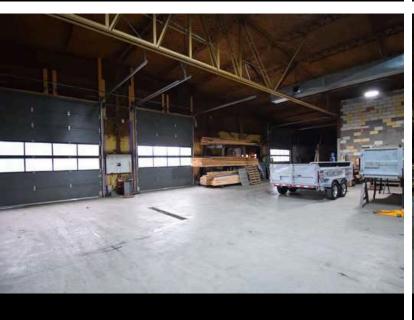

#### **PROPERTY DESCRIPTION**

Industrial property located in Saint-Robert, less than 10 minutes from Sorel-Tracy. This 26,000 sq. ft. building features a 15 ft. clear height and 4 floor doors. Conveniently located directly on Marie-Victorin, just a few minutes from Highway 30, this building offers great potential for setting up your own business or taking over your existing trailer manufacturing business. The 98,000 ft2 lot is an excellent opportunity for outdoor storage.

### CONSTRUCTION

STRUCTURE TYPE Steel

**DOORS AND WINDOWS CONDITION** Good condition

**CONDITION OF ROOF** Good condition

**FREE HEIGHT** 15