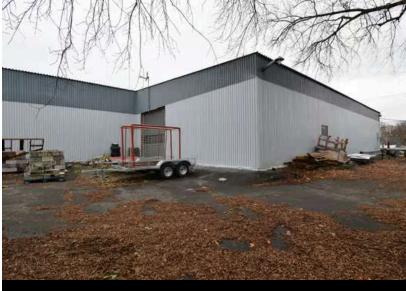

#### **PROPERTY DESCRIPTION**

Industrial property located in Saint-Robert, less than 10 minutes from Sorel-Tracy. This 26,000 sq. ft. building features a 15 ft. clear height and 4 floor doors. Conveniently located directly on Marie-Victorin, just a few minutes from Highway 30, this building offers great potential for setting up your own business or taking over your existing trailer manufacturing business. The 98,000 ft2 lot is an excellent opportunity for outdoor storage.

### CONSTRUCTION

STRUCTURE TYPE Steel

**DOORS AND WINDOWS CONDITION** Good condition

**CONDITION OF ROOF** Good condition

**FREE HEIGHT** 15