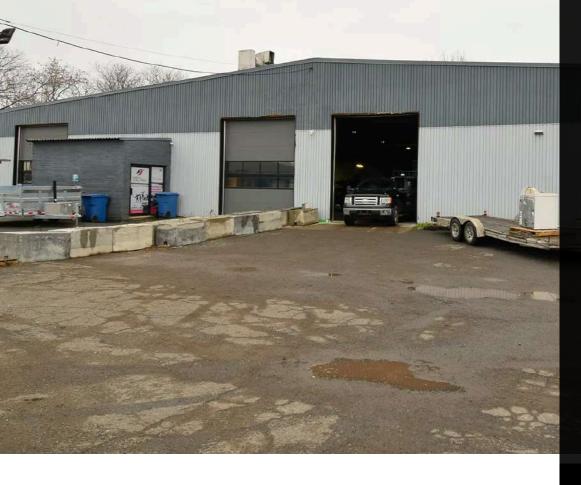

#### **PROPERTY DESCRIPTION**

Industrial property located in Saint-Robert, less than 10 minutes from Sorel-Tracy. This 26,000 sq. ft. building features a 15 ft. clear height and 4 floor doors. Conveniently located directly on Marie-Victorin, just a few minutes from Highway 30, this building offers great potential for setting up your own business or taking over your existing trailer manufacturing business. The 98,000 ft2 lot is an excellent opportunity for outdoor storage.