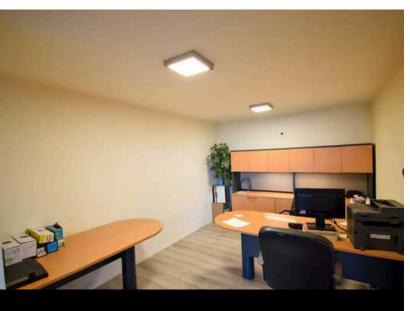

#### **PROPERTY DESCRIPTION**

Industrial property located in Saint-Robert, less than 10 minutes from Sorel-Tracy. This 26,000 sq. ft. building features a 15 ft. clear height and 4 floor doors. Conveniently located directly on Marie-Victorin, just a few minutes from Highway 30, this building offers great potential for setting up your own business or taking over your existing trailer manufacturing business. The 98,000 ft2 lot is an excellent opportunity for outdoor storage.

#### HIGHLIGHTS

Sprayed urethane insulation New floor without full-capacity column independent office space