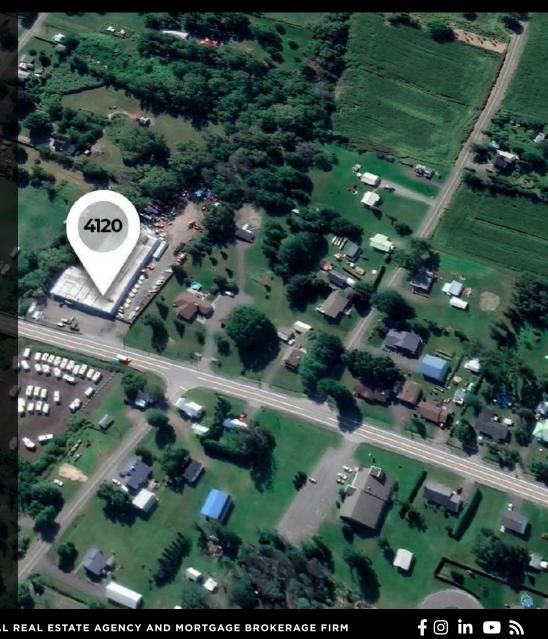

# 4120 MARIE-VICTORIN, SAINT-ROBERT

#### **PROPERTY DESCRIPTION**

Industrial property located in Saint-Robert, less than 10 minutes from Sorel-Tracy. This 26,000 sq. ft. building features a 15 ft. clear height and 4 floor doors. Conveniently located directly on Marie-Victorin, just a few minutes from Highway 30, this building offers great potential for setting up your own business or taking over your existing trailer manufacturing business. The 98,000 ft2 lot is an excellent opportunity for outdoor storage.