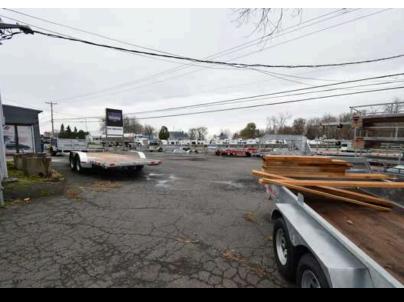

#### **PROPERTY DESCRIPTION**

Industrial property located in Saint-Robert, less than 10 minutes from Sorel-Tracy. This 26,000 sq. ft. building features a 15 ft. clear height and 4 floor doors. Conveniently located directly on Marie-Victorin, just a few minutes from Highway 30, this building offers great potential for setting up your own business or taking over your existing trailer manufacturing business. The 98,000 ft2 lot is an excellent opportunity for outdoor storage.

#### ADDITIONAL INFORMATION

The trailer manufacturing business may be available for sale The sale is made without legal warranty of quality to the risks and perils of the buyer

Descriptive sheet generated on : 2024-11-28 19:33