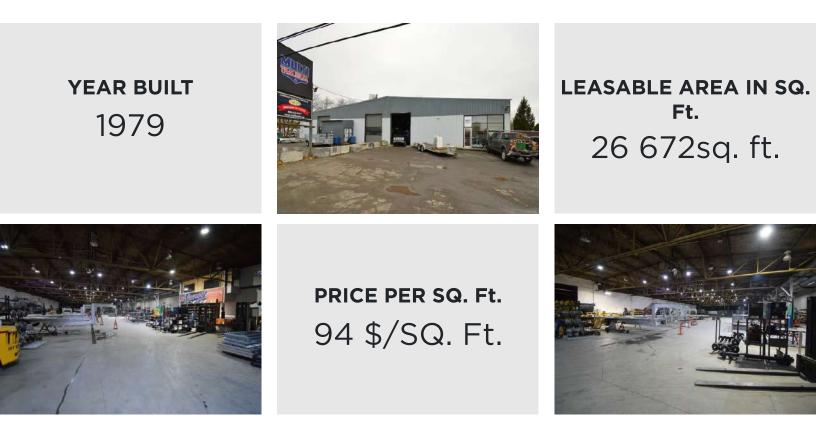

#### **PROPERTY DESCRIPTION**

Industrial property located in Saint-Robert, less than 10 minutes from Sorel-Tracy. This 26,000 sq. ft. building features a 15 ft. clear height and 4 floor doors. Conveniently located directly on Marie-Victorin, just a few minutes from Highway 30, this building offers great potential for setting up your own business or taking over your existing trailer manufacturing business. The 98,000 ft2 lot is an excellent opportunity for outdoor storage.

#### BUILDING

AREA

**TOTAL GROSS AREA IN SQ. Ft.** 26 672sq. ft.

**LEASABLE AREA IN SQ. Ft.** 26 672sq. ft.

AVERAGE AREA PER UNIT IN SQ. Ft. To be verified