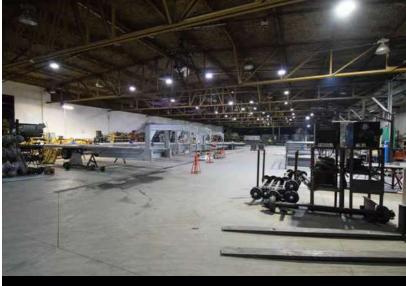

#### **PROPERTY DESCRIPTION**

Industrial property located in Saint-Robert, less than 10 minutes from Sorel-Tracy. This 26,000 sq. ft. building features a 15 ft. clear height and 4 floor doors. Conveniently located directly on Marie-Victorin, just a few minutes from Highway 30, this building offers great potential for setting up your own business or taking over your existing trailer manufacturing business. The 98,000 ft2 lot is an excellent opportunity for outdoor storage.

### CONSTRUCTION

STRUCTURE TYPE Steel

**DOORS AND WINDOWS CONDITION** Good condition

**CONDITION OF ROOF** Good condition

**FREE HEIGHT** 15