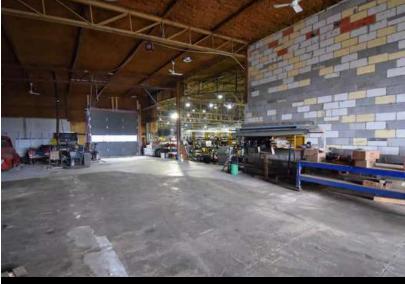

#### **PROPERTY DESCRIPTION**

Industrial property located in Saint-Robert, less than 10 minutes from Sorel-Tracy. This 26,000 sq. ft. building features a 15 ft. clear height and 4 floor doors. Conveniently located directly on Marie-Victorin, just a few minutes from Highway 30, this building offers great potential for setting up your own business or taking over your existing trailer manufacturing business. The 98,000 ft2 lot is an excellent opportunity for outdoor storage.

### CONSTRUCTION

STRUCTURE TYPE Steel

**DOORS AND WINDOWS CONDITION** Good condition

**CONDITION OF ROOF** Good condition

**FREE HEIGHT** 15