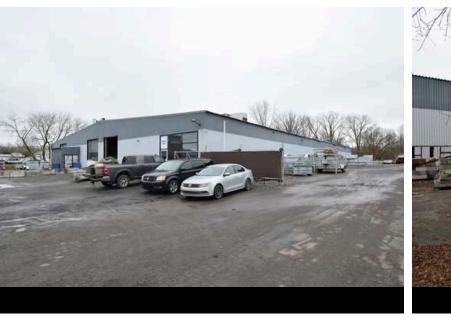

#### **PROPERTY DESCRIPTION**

Industrial property located in Saint-Robert, less than 10 minutes from Sorel-Tracy. This 26,000 sq. ft. building features a 15 ft. clear height and 4 floor doors. Conveniently located directly on Marie-Victorin, just a few minutes from Highway 30, this building offers great potential for setting up your own business or taking over your existing trailer manufacturing business. The 98,000 ft2 lot is an excellent opportunity for outdoor storage.

#### CADASTRAL NUMBER

4 667 222

PMML.CA

LAND AREA IN SQ. Ft.

98,510 sq. ft.