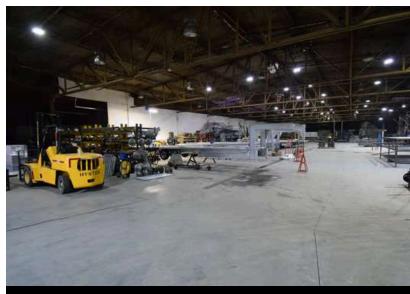

#### **PROPERTY DESCRIPTION**

Industrial property located in Saint-Robert, less than 10 minutes from Sorel-Tracy. This 26,000 sq. ft. building features a 15 ft. clear height and 4 floor doors. Conveniently located directly on Marie-Victorin, just a few minutes from Highway 30, this building offers great potential for setting up your own business or taking over your existing trailer manufacturing business. The 98,000 ft2 lot is an excellent opportunity for outdoor storage.

### CONSTRUCTION

STRUCTURE TYPE Steel

**DOORS AND WINDOWS CONDITION** Good condition

**CONDITION OF ROOF** Good condition

**FREE HEIGHT** 15