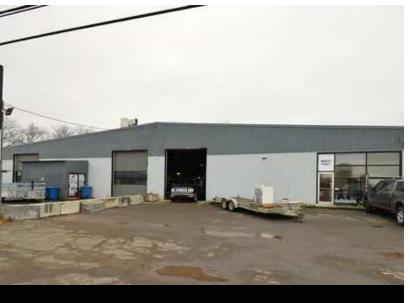

#### **PROPERTY DESCRIPTION**

Industrial property located in Saint-Robert, less than 10 minutes from Sorel-Tracy. This 26,000 sq. ft. building features a 15 ft. clear height and 4 floor doors. Conveniently located directly on Marie-Victorin, just a few minutes from Highway 30, this building offers great potential for setting up your own business or taking over your existing trailer manufacturing business. The 98,000 ft2 lot is an excellent opportunity for outdoor storage.

### CONSTRUCTION

STRUCTURE TYPE Steel

**DOORS AND WINDOWS CONDITION** Good condition

**CONDITION OF ROOF** Good condition

**FREE HEIGHT** 15