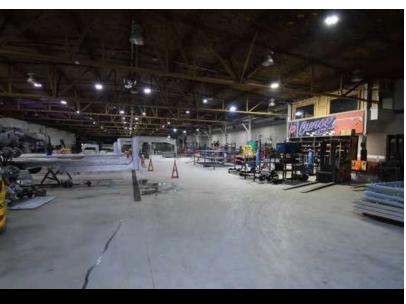

#### **PROPERTY DESCRIPTION**

Industrial property located in Saint-Robert, less than 10 minutes from Sorel-Tracy. This 26,000 sq. ft. building features a 15 ft. clear height and 4 floor doors. Conveniently located directly on Marie-Victorin, just a few minutes from Highway 30, this building offers great potential for setting up your own business or taking over your existing trailer manufacturing business. The 98,000 ft2 lot is an excellent opportunity for outdoor storage.

### CONSTRUCTION

STRUCTURE TYPE Steel

**DOORS AND WINDOWS CONDITION** Good condition

**CONDITION OF ROOF** Good condition

**FREE HEIGHT** 15