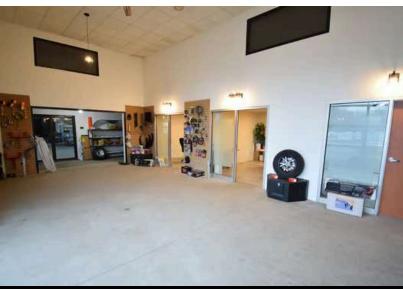

#### **PROPERTY DESCRIPTION**

Industrial property located in Saint-Robert, less than 10 minutes from Sorel-Tracy. This 26,000 sq. ft. building features a 15 ft. clear height and 4 floor doors. Conveniently located directly on Marie-Victorin, just a few minutes from Highway 30, this building offers great potential for setting up your own business or taking over your existing trailer manufacturing business. The 98,000 ft2 lot is an excellent opportunity for outdoor storage.

#### BUILDING

AREA

**TOTAL GROSS AREA IN SQ. Ft.** 26 672sq. ft.

**LEASABLE AREA IN SQ. Ft.** 26 672sq. ft.

AVERAGE AREA PER UNIT IN SQ. Ft. To be verified