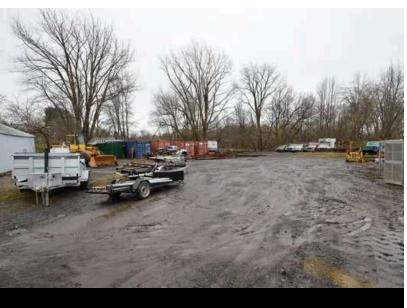

#### **PROPERTY DESCRIPTION**

Industrial property located in Saint-Robert, less than 10 minutes from Sorel-Tracy. This 26,000 sq. ft. building features a 15 ft. clear height and 4 floor doors. Conveniently located directly on Marie-Victorin, just a few minutes from Highway 30, this building offers great potential for setting up your own business or taking over your existing trailer manufacturing business. The 98,000 ft2 lot is an excellent opportunity for outdoor storage.

#### ADDITIONAL INFORMATION

The trailer manufacturing business may be available for sale The sale is made without legal warranty of quality to the risks and perils of the buyer

Descriptive sheet generated on : 2024-11-28 19:33