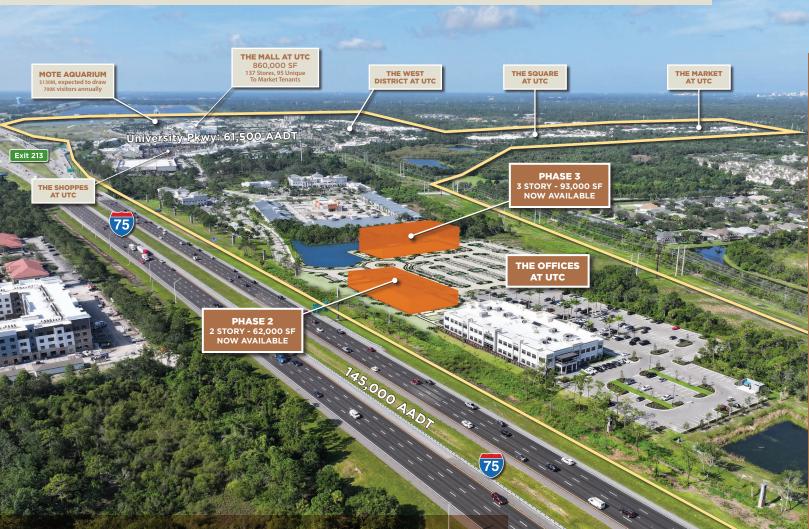

## A NEW WAY TO WORK

Ideally located off I-75 and University Parkway,
THE OFFICES AT UTC consist of THREE
CLASS-A BUILDINGS that form a creative
workplace WITH PRIME HIGHWAY FRONTAGE.
The offices APPEAL TO A VARIETY OF USERS,
offering modern construction, private entrances,
tenant controlled HVAC/electric, high ceilings,
ample parking, high-profile signage and a wellmaintained campus.

THE LOCATION WITHIN UTC offers unparalleled brand exposure and puts YOUR BUSINESS
WHERE PEOPLE WANT TO BE – close to premier retail, dining and entertainment experiences, and the fast-growing master-planned community of Lakewood Ranch.