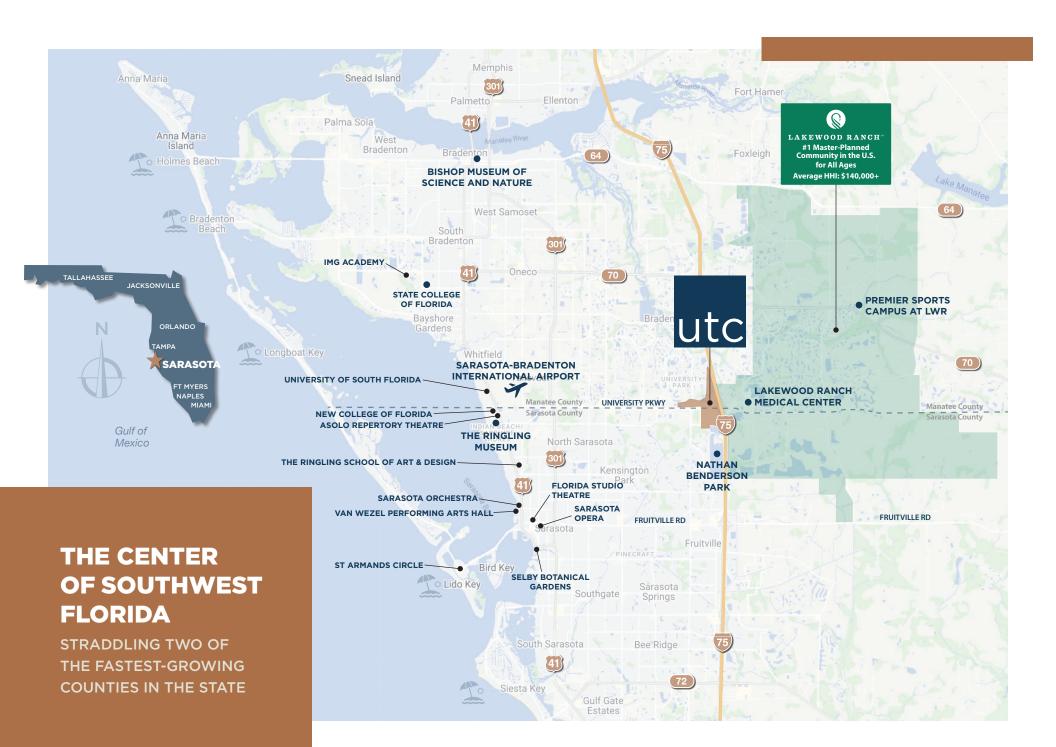

## WORK IN THE CENTER OF IT ALL

JAIVERSITY TO LI CENTER

4+ MILLION

**SQUARE FEET** 

250+

**SPECIALTY RETAILERS** 

80+

**RESTAURANTS** 

550+

**HOTEL ROOMS** 

850,000 SF

PREMIER OFFICE SPACE

33,255 BUSINESSES

**WITHIN 15 MILES** 

284,771 EMPLOYEES

WITHIN 15 MILES

## ON-SITE ATTRACTIONS

### **1** MOTE AQUARIUM

\$130 MILLION, 110,000 SQ FT Aquarium with **1 MILLION** gallons of marine life exhibits. Opening LATE 2024 and expected to draw **750,000** visitors annually

### **2** NATHAN BENDERSON PARK

**600-ACRE** community park and multi-sport venue. Named #1 ROWING VENUE in North America two years in a row by Rowing News

### **3** POPSTROKE

TIGER WOODS - designed 2 X 18-HOLE courses. #1 PERFORMING location across the portfolio