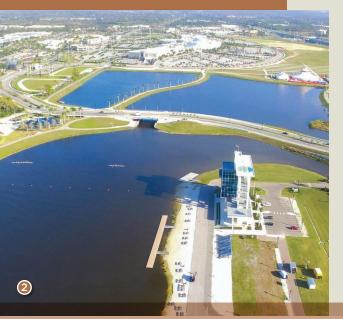

## ON-SITE ATTRACTIONS

### **3** POPSTROKE

TIGER WOODS - designed 2 X 18-HOLE courses. #1 PERFORMING location across the portfolio