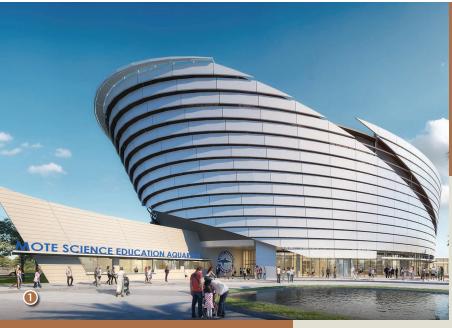

## ON-SITE ATTRACTIONS

### **1** MOTE AQUARIUM

\$130 MILLION, 110,000 SQ FT Aquarium with **1 MILLION** gallons of marine life exhibits. Opening LATE 2024 and expected to draw **750,000** visitors annually