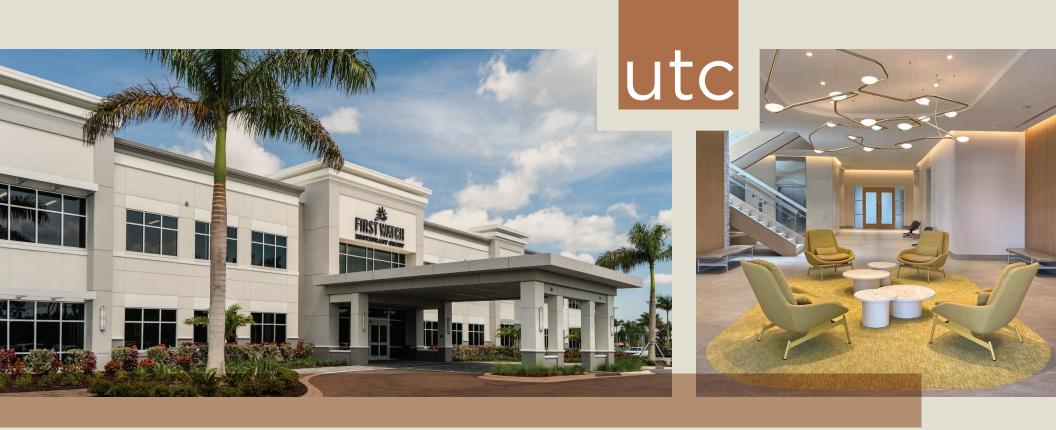

## A NEW WAY TO WORK

Ideally located off I-75 and University Parkway,
THE OFFICES AT UTC consist of THREE
CLASS-A BUILDINGS that form a creative
workplace WITH PRIME HIGHWAY FRONTAGE.
The offices APPEAL TO A VARIETY OF USERS,
offering modern construction, private entrances,
tenant controlled HVAC/electric, high ceilings,
ample parking, high-profile signage and a wellmaintained campus.

## OFFICE LIFESTYLE

INVITING INTERIORS THAT PROVIDE THE PERFECT PLACE TO MEET AND COLLABORATE