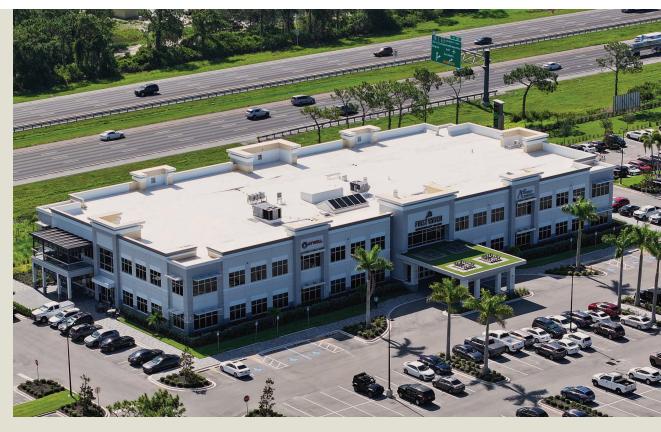

## A NEW WAY TO WORK

Ideally located off I-75 and University Parkway,
THE OFFICES AT UTC consist of THREE
CLASS-A BUILDINGS that form a creative
workplace WITH PRIME HIGHWAY FRONTAGE.
The offices APPEAL TO A VARIETY OF USERS,
offering modern construction, private entrances,
tenant controlled HVAC/electric, high ceilings,
ample parking, high-profile signage and a wellmaintained campus.

### FLEXIBLE 31,000-SQUARE-FOOT FLOOR PLATES THAT CAN BE DIVIDED TO SUIT