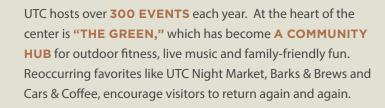

## ON-SITE ATTRACTIONS

### **1** MOTE AQUARIUM

\$130 MILLION, 110,000 SQ FT Aquarium with **1 MILLION** gallons of marine life exhibits. Opening LATE 2024 and expected to draw **750,000** visitors annually

### **2** NATHAN BENDERSON PARK

**600-ACRE** community park and multi-sport venue. Named #1 ROWING VENUE in North America two years in a row by Rowing News

### **3** POPSTROKE

TIGER WOODS - designed 2 X 18-HOLE courses. #1 PERFORMING location across the portfolio