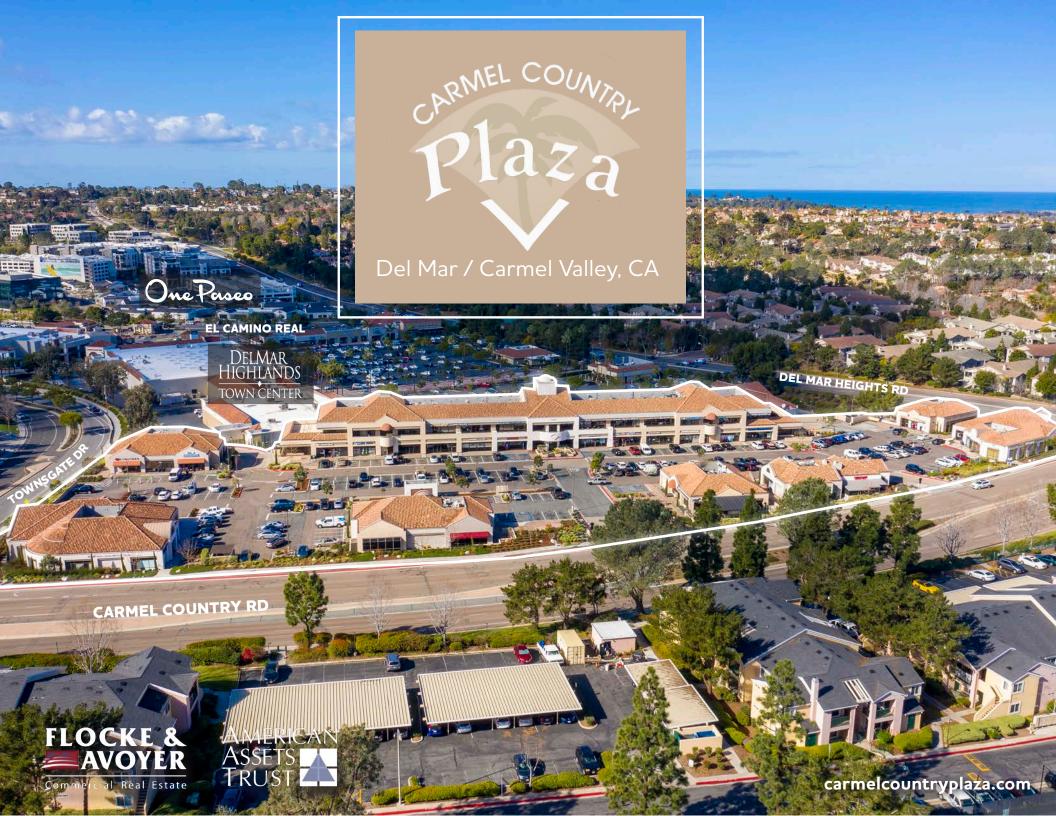

±78,000 SF shopping center positioned in the heart of the dynamic Del Mar/Carmel Valley trade area.

Located directly adjacent to the Del Mar Highlands Town Center and across from Torrey Pines High School.

Offers an incredible opportunity for both retail and professional/office uses in one of the most affluent areas of the county.

| SUITE | TENANT                               | SF    |
|-------|--------------------------------------|-------|
| A100  | Carmel Liquor & Deli                 | 2,130 |
| A102  | AVAILABLE 1/1/25                     | 2,308 |
| A103  | AVAILABLE                            | 2,124 |
| A104  | AVAILABLE                            | 1,320 |
| A107  | Katana Sushi                         | 4,500 |
| A108  | Nails 2000+                          | 640   |
| A109  | Dry Clean USA                        | 1,682 |
| A110  | Del Mar Floral & Gifts               | 868   |
| A111  | Results Chiropractic                 | 924   |
| A112  | Everbowl                             | 930   |
| A113  | Sharetea                             | 930   |
| A114  | Del Mar Country                      | 1,465 |
| A118  | Sherwin Williams                     | 5,053 |
| A200  | AVAILABLE                            | 2,960 |
| A201  | Carmel Valley Pharmacy               | 1,588 |
| A202  | Busy Bee Pediatric Dentistry         | 1,366 |
| A203  | Anna Tailors & Formal Wear           | 955   |
| A204  | Joann Art Studio                     | 971   |
| A205  | Dr. Paul Gimby, DDS                  | 1,878 |
| A206  | Carmel Valley Dental                 | 1,292 |
| A207  | Chiropractic Center of Carmel Valley | 855   |
| A208  | Edward Jones Investments             | 793   |
| A209  | Carmel Heights Dental                | 1,672 |
| A211  | LEASED                               | 1,710 |
| A213  | Del Mar Dental Arts                  | 2,153 |
| A214  | Kumon Math & Learning Center         | 1,132 |
| A215  | Available 1/1/25                     | 1,587 |
| B100  | US Bank                              | 3,005 |
| C100  | San Diego County Credit Union        | 5,285 |
| C110  | Steele Bodies                        | 1,092 |
| D100  | Porkyland                            | 1,694 |
| D110  | Total Vision                         | 1,723 |
| E100  | Oggi's Pizza & Brewing Company       | 3,151 |
| F100  | Achilles Coffee                      | 1,678 |
| F110  | Spectrum Time Warner                 | 1,392 |
| G110  | Sharp Rees-Stealy                    | 6,987 |
| H100  | VCA Pacific Petcare                  | 2,392 |
| H110  | Cycle Bar                            | 2,718 |