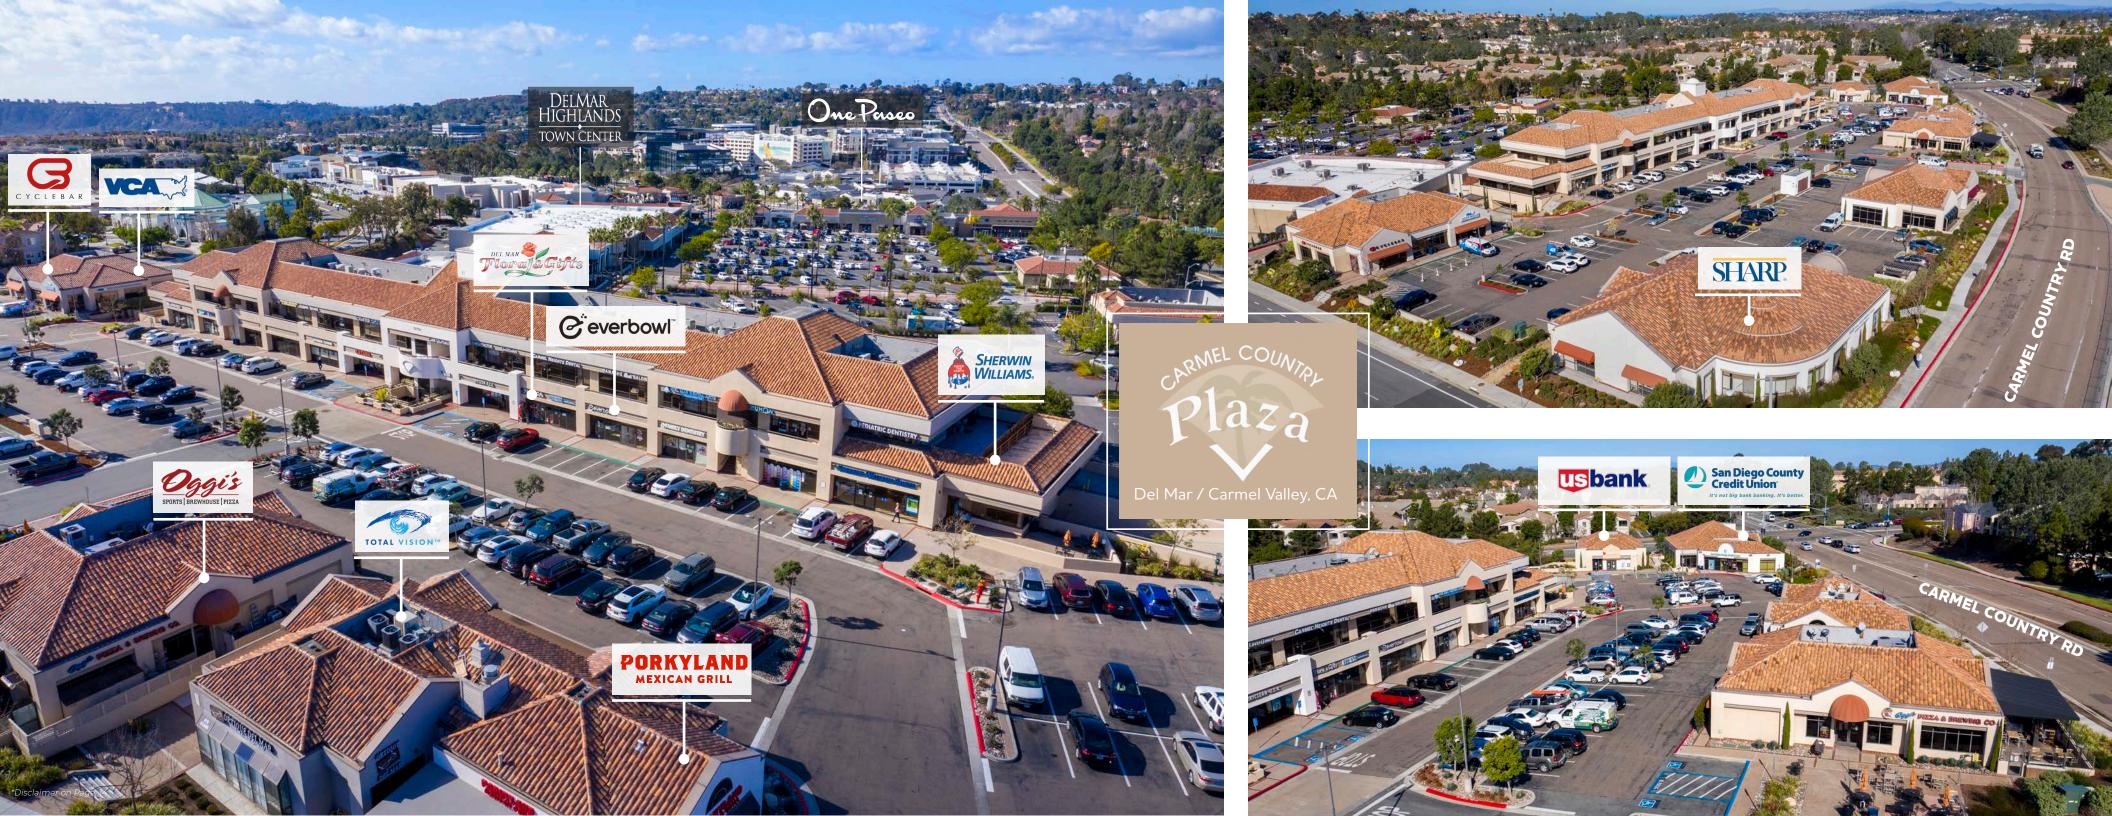

Offers an incredible opportunity for both retail and professional/office uses in one of the most affluent areas of the county.

| SUITE | TENANT                               | SF    |
|-------|--------------------------------------|-------|
| A100  | Carmel Liquor & Deli                 | 2,130 |
| A102  | AVAILABLE 1/1/25                     | 2,308 |
| A103  | AVAILABLE                            | 2,124 |
| A104  | AVAILABLE                            | 1,320 |
| A107  | Katana Sushi                         | 4,500 |
| A108  | Nails 2000+                          | 640   |
| A109  | Dry Clean USA                        | 1,682 |
| A110  | Del Mar Floral & Gifts               | 868   |
| A111  | Results Chiropractic                 | 924   |
| A112  | Everbowl                             | 930   |
| A113  | Sharetea                             | 930   |
| A114  | Del Mar Country                      | 1,465 |
| A118  | Sherwin Williams                     | 5,053 |
| A200  | AVAILABLE                            | 2,960 |
| A201  | Carmel Valley Pharmacy               | 1,588 |
| A202  | Busy Bee Pediatric Dentistry         | 1,366 |
| A203  | Anna Tailors & Formal Wear           | 955   |
| A204  | Joann Art Studio                     | 971   |
| A205  | Dr. Paul Gimby, DDS                  | 1,878 |
| A206  | Carmel Valley Dental                 | 1,292 |
| A207  | Chiropractic Center of Carmel Valley | 855   |
| A208  | Edward Jones Investments             | 793   |
| A209  | Carmel Heights Dental                | 1,672 |
| A211  | LEASED                               | 1,710 |
| A213  | Del Mar Dental Arts                  | 2,153 |
| A214  | Kumon Math & Learning Center         | 1,132 |
| A215  | Available 1/1/25                     | 1,587 |
| B100  | US Bank                              | 3,005 |
| C100  | San Diego County Credit Union        | 5,285 |
| C110  | Steele Bodies                        | 1,092 |
| D100  | Porkyland                            | 1,694 |
| D110  | Total Vision                         | 1,723 |
| E100  | Oggi's Pizza & Brewing Company       | 3,151 |
| F100  | Achilles Coffee                      | 1,678 |
| F110  | Spectrum Time Warner                 | 1,392 |
| G110  | Sharp Rees-Stealy                    | 6,987 |
| H100  | VCA Pacific Petcare                  | 2,392 |
| H110  | Cycle Bar                            | 2,718 |

### **Site Aerial**