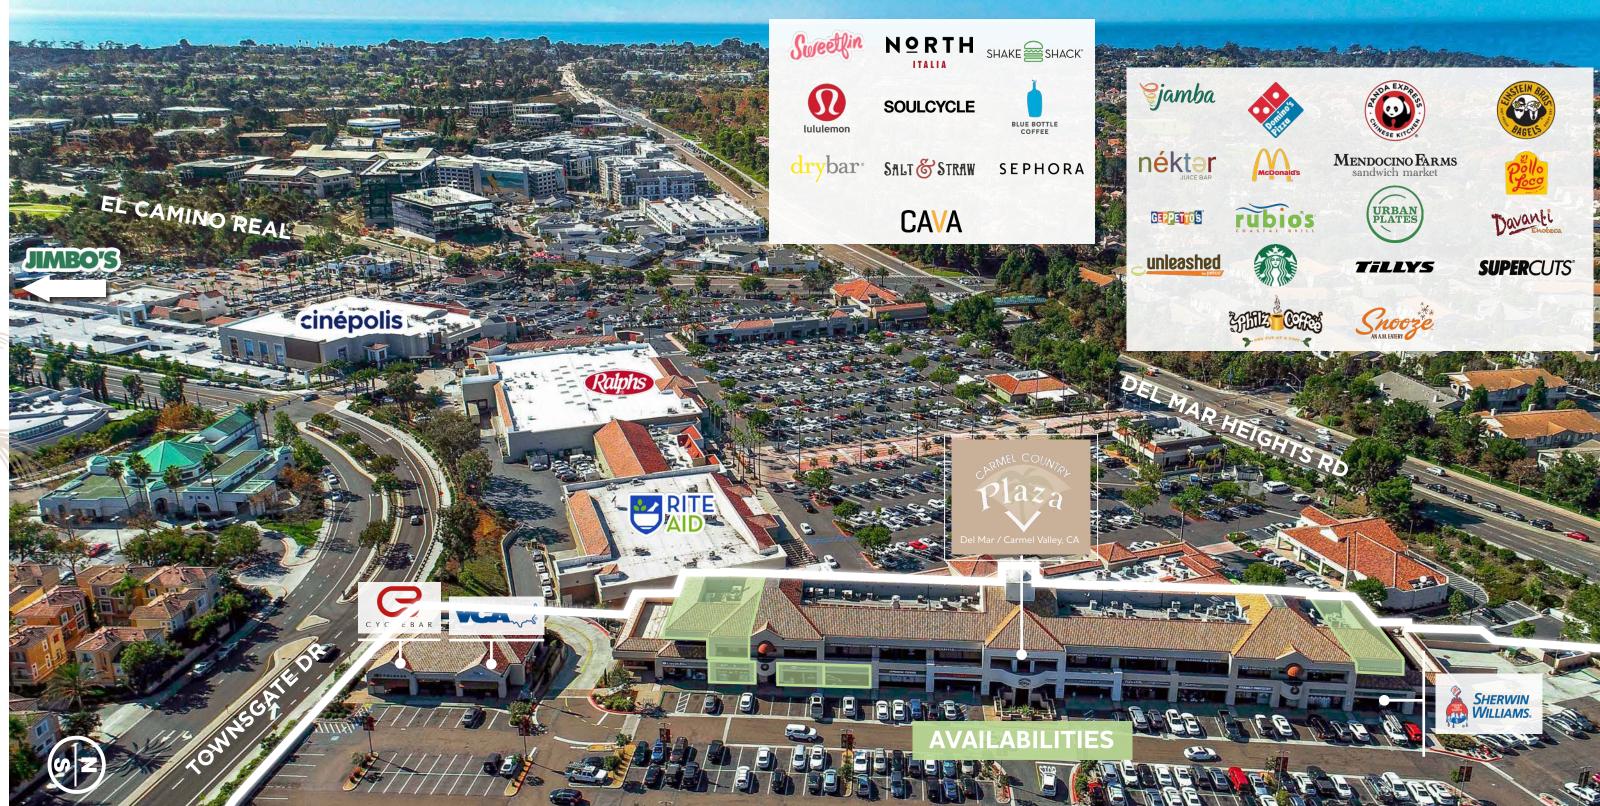

±78,000 SF shopping center positioned in the heart of the dynamic Del Mar/Carmel Valley trade area.

Located directly adjacent to the Del Mar Highlands Town Center and across from Torrey Pines High School.

Offers an incredible opportunity for both retail and professional/office uses in one of the most affluent areas of the county.

| SUITE | TENANT                               | SF    |
|-------|--------------------------------------|-------|
| A100  | Carmel Liquor & Deli                 | 2,130 |
| A102  | AVAILABLE 1/1/25                     | 2,308 |
| A103  | AVAILABLE                            | 2,124 |
| A104  | AVAILABLE                            | 1,320 |
| A107  | Katana Sushi                         | 4,500 |
| A108  | Nails 2000+                          | 640   |
| A109  | Dry Clean USA                        | 1,682 |
| A110  | Del Mar Floral & Gifts               | 868   |
| A111  | Results Chiropractic                 | 924   |
| A112  | Everbowl                             | 930   |
| A113  | Sharetea                             | 930   |
| A114  | Del Mar Country                      | 1,465 |
| A118  | Sherwin Williams                     | 5,053 |
| A200  | AVAILABLE                            | 2,960 |
| A201  | Carmel Valley Pharmacy               | 1,588 |
| A202  | Busy Bee Pediatric Dentistry         | 1,366 |
| A203  | Anna Tailors & Formal Wear           | 955   |
| A204  | Joann Art Studio                     | 971   |
| A205  | Dr. Paul Gimby, DDS                  | 1,878 |
| A206  | Carmel Valley Dental                 | 1,292 |
| A207  | Chiropractic Center of Carmel Valley | 855   |
| A208  | Edward Jones Investments             | 793   |
| A209  | Carmel Heights Dental                | 1,672 |
| A211  | LEASED                               | 1,710 |
| A213  | Del Mar Dental Arts                  | 2,153 |
| A214  | Kumon Math & Learning Center         | 1,132 |
| A215  | Available 1/1/25                     | 1,587 |
| B100  | US Bank                              | 3,005 |
| C100  | San Diego County Credit Union        | 5,285 |
| C110  | Steele Bodies                        | 1,092 |
| D100  | Porkyland                            | 1,694 |
| D110  | Total Vision                         | 1,723 |
| E100  | Oggi's Pizza & Brewing Company       | 3,151 |
| F100  | Achilles Coffee                      | 1,678 |
| F110  | Spectrum Time Warner                 | 1,392 |
| G110  | Sharp Rees-Stealy                    | 6,987 |
| H100  | VCA Pacific Petcare                  | 2,392 |
| H110  | Cycle Bar                            | 2,718 |

## Site Plan

### **Site Aerial**

#### **Traffic Counts**

±40,000 ADT

CARMEL COUNTRY RD
±14,200 ADT