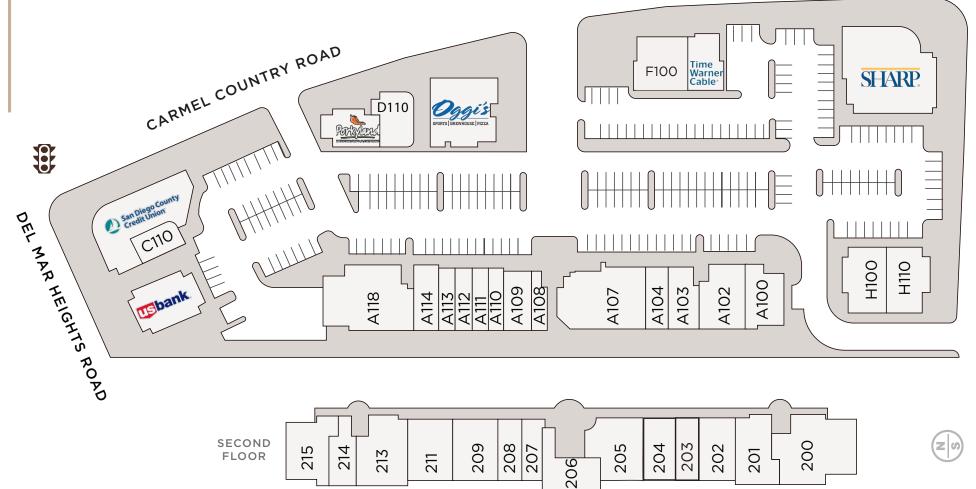

## Site Plan

Offers an incredible opportunity for both retail and professional/office uses in one of the most affluent areas of the county.

| SUITE | TENANT                               | SF    |
|-------|--------------------------------------|-------|
| A100  | Carmel Liquor & Deli                 | 2,130 |
| A102  | AVAILABLE 1/1/25                     | 2,308 |
| A103  | AVAILABLE                            | 2,124 |
| A104  | AVAILABLE                            | 1,320 |
| A107  | Katana Sushi                         | 4,500 |
| A108  | Nails 2000+                          | 640   |
| A109  | Dry Clean USA                        | 1,682 |
| A110  | Del Mar Floral & Gifts               | 868   |
| A111  | Results Chiropractic                 | 924   |
| A112  | Everbowl                             | 930   |
| A113  | Sharetea                             | 930   |
| A114  | Del Mar Country                      | 1,465 |
| A118  | Sherwin Williams                     | 5,053 |
| A200  | AVAILABLE                            | 2,960 |
| A201  | Carmel Valley Pharmacy               | 1,588 |
| A202  | Busy Bee Pediatric Dentistry         | 1,366 |
| A203  | Anna Tailors & Formal Wear           | 955   |
| A204  | Joann Art Studio                     | 971   |
| A205  | Dr. Paul Gimby, DDS                  | 1,878 |
| A206  | Carmel Valley Dental                 | 1,292 |
| A207  | Chiropractic Center of Carmel Valley | 855   |
| A208  | Edward Jones Investments             | 793   |
| A209  | Carmel Heights Dental                | 1,672 |
| A211  | LEASED                               | 1,710 |
| A213  | Del Mar Dental Arts                  | 2,153 |
| A214  | Kumon Math & Learning Center         | 1,132 |
| A215  | Available 1/1/25                     | 1,587 |
| B100  | US Bank                              | 3,005 |
| C100  | San Diego County Credit Union        | 5,285 |
| C110  | Steele Bodies                        | 1,092 |
| D100  | Porkyland                            | 1,694 |
| D110  | Total Vision                         | 1,723 |
| E100  | Oggi's Pizza & Brewing Company       | 3,151 |
| F100  | Achilles Coffee                      | 1,678 |
| F110  | Spectrum Time Warner                 | 1,392 |
| G110  | Sharp Rees-Stealy                    | 6,987 |
| H100  | VCA Pacific Petcare                  | 2,392 |
| H110  | Cycle Bar                            | 2,718 |