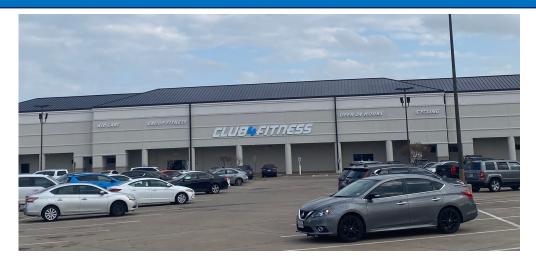

## Valley Ranch Centre - Coppell (North Dallas), TX

820 S Macarthur Blvd, Coppell, TX

- NEW OWNER, NEW TENANTS, AND NEW RENOVATIONS!!
- Shop Spaces: 2,300 sf
- Outparcel space available: 1,000 sf
- Renovation: full modernization including façade, parking lot, landscaping painting, LED lighting,
- > Strategically located: High traffic intersection with combined traffic counts of 50,000 vpd
- ► **High Growth Area:** 1.5 miles from Cypress Waters, a massive 1,000 acre, \$3.5bn masterplanned mixuse community with 6.5m SF of office, 10,000 residential units
- > Great Leasing Momentum: Now 97% occupied with limited space available for lease
- > Club 4 Fitness brings in 60,000 visitors per month!
- > Strong Demographics: Ideal: Dallasneighborhood location surrounded by desirable demographics:
  - o High incomes and education with \$140,000 averageincome in 3- mile
  - o Significant population density of over 230,000 in 5-mile radius