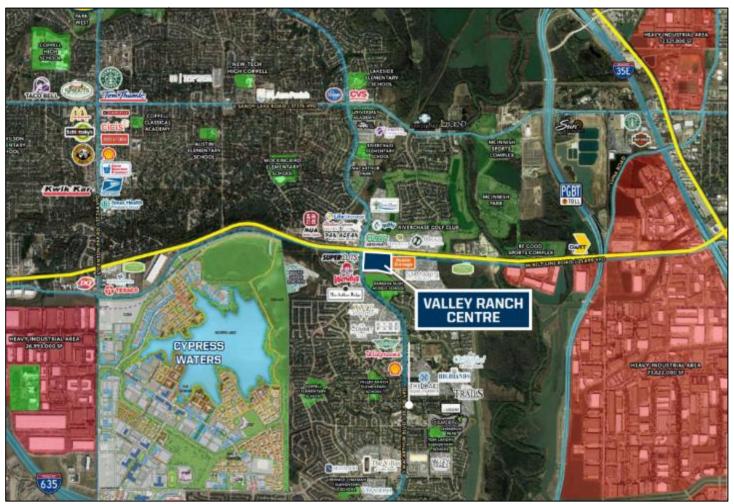

## Valley Ranch Centre - Coppell (North Dallas), TX

820 S Macarthur Blvd, Coppell, TX

- NEW OWNER, NEW TENANTS, AND NEW RENOVATIONS!!
- Shop Spaces: 2,300 sf
- Outparcel space available: 1,000 sf
- Renovation: full modernization including façade, parking lot, landscaping painting, LED lighting,
- > Strategically located: High traffic intersection with combined traffic counts of 50,000 vpd
- ► **High Growth Area:** 1.5 miles from Cypress Waters, a massive 1,000 acre, \$3.5bn masterplanned mixuse community with 6.5m SF of office, 10,000 residential units
- > Great Leasing Momentum: Now 97% occupied with limited space available for lease
- > Club 4 Fitness brings in 60,000 visitors per month!
- > Strong Demographics: Ideal: Dallasneighborhood location surrounded by desirable demographics:
  - o High incomes and education with \$140,000 averageincome in 3- mile
  - o Significant population density of over 230,000 in 5-mile radius