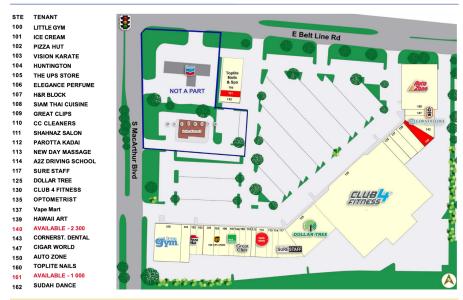

## **SITE PLAN**

VALLEY RANCH CENTRE

820 S. MACARTHUR BLVD, COPPELL, TEXAS (NORTH DALLAS)

FOR ADDITIONAL INFORMATION CONTACT:

National/Regional: KEVIN@PMAT.COM Local: matt@pmat.com