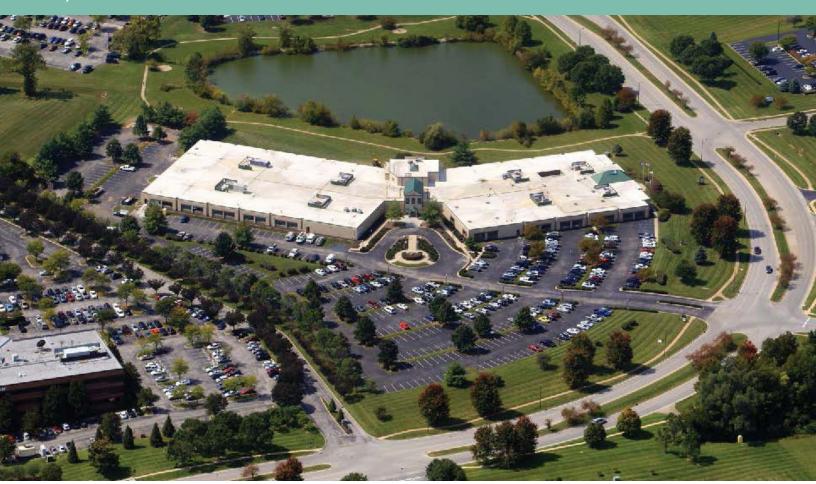

#### **Aerial Map**

### **Property Summary**

9721 Ormsby Station Road is conveniently located in the Hurstbourne Green Office Park along North Hurstbourne Parkway. The one story 103,410 SF office building offers an outstanding location in Louisville's largest suburban office submarket. Situated on a prominent 10.57 acre site along Ormsby Station Road, the site provides panoramic views of the adjacent lake and surrounding green space creating a park like setting for the building tenants.