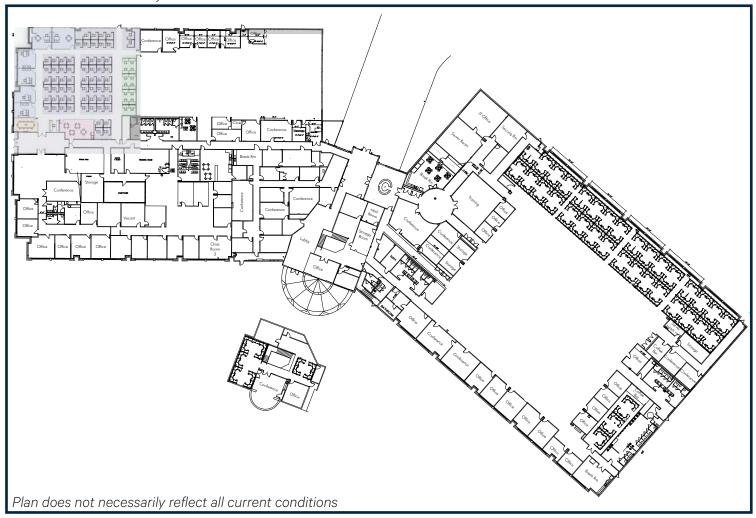

ortheast YMCA and Embassy Suites Hotel
- + Overlooks scenic lake at Hurstbourne Green

- + Parking ratio: 5.5 per 1,000
- + Adjacent to Hurstbourne Green walking path which connects the building to numerous retail amenities
- + Efficient floor plan for large users

#### **Aerial Map**





### **Property Summary**

9721 Ormsby Station Road is conveniently located in the Hurstbourne Green Office Park along North Hurstbourne Parkway. The one story 103,410 SF office building offers an outstanding location in Louisville's largest suburban office submarket. Situated on a prominent 10.57 acre site along Ormsby Station Road, the site provides panoramic views of the adjacent lake and surrounding green space creating a park like setting for the building tenants.



# Floor Plan - $103,410 \pm SF$



#### **Interior Photos**





## **Location Map**



#### **Contact Us**

Jeff Dreher, SIOR

Senior Vice President +1 502 412 7610 jeff.dreher@cbre.com David L. Hardy, CCIM

Managing Director +1 502 412 7644 david.hardy@cbre.com

© 2024 CBRE, Inc. All rights reserved. This information has been obtained from sources believed reliable, but has not been verified for accuracy or completeness. You should conduct a careful, independent investigation of the property and verify all information. Any reliance on this information is solely at your own risk. CBRE and the CBRE logo are service marks of CBRE, Inc. All other marks displayed on this document are the property of their respective owners, and the use of such logos does not imply any affiliation with or endorsement of CBRE. Photos herein ar