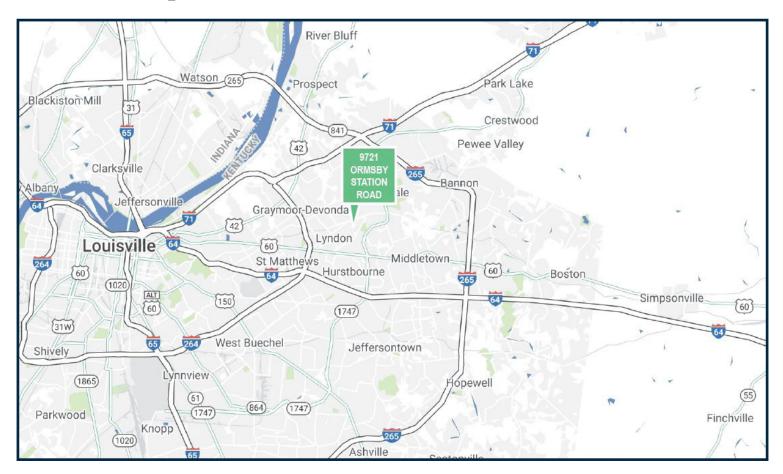

scenic lake at Hurstbourne Green

- + Parking ratio: 5.5 per 1,000
- + Adjacent to Hurstbourne Green walking path which connects the building to numerous retail amenities
- + Efficient floor plan for large users

#### **Aerial Map**





### **Property Summary**

9721 Ormsby Station Road is conveniently located in the Hurstbourne Green Office Park along North Hurstbourne Parkway. The one story 103,410 SF office building offers an outstanding location in Louisville's largest suburban office submarket. Situated on a prominent 10.57 acre site along Ormsby Station Road, the site provides panoramic views of the adjacent lake and surrounding green space creating a park like setting for the building tenants.



# Floor Plan - $103,410 \pm SF$



#### **Interior Photos**





## **Location Map**



#### **Contact Us**

Jeff Dreher, SIOR

Senior Vice President +1 502 412 7610 jeff.dreher@cbre.com David L. Hardy, CCIM

Managing Director +1 502 412 7644 david.hardy@cbre.com

© 2024 CBRE, Inc. All rights reserved. This information has been obtained from sources believed reliable, but has not been verified for accuracy or completeness. You should conduct a careful, independent investigation of the property and verify all information. Any reliance on this information is solely at your own risk. CBRE and the CBRE logo are service marks of CBRE, Inc. All other marks displayed on this document are the property of their respective owners, and the use of such logos does not imply any affiliation with or endorsement of CBRE. Photos herein are the property of their respective owners. Use of the