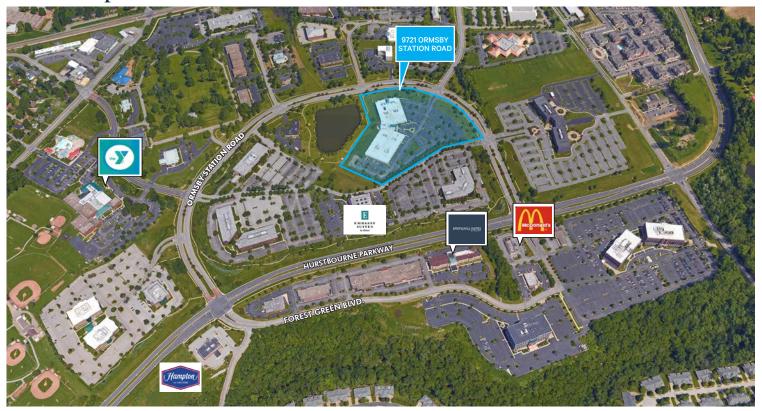

## **Location Map**

# **Property Features**

- + 103,410 ± SF Available
- + Located across from Northeast YMCA and Embassy Suites Hotel
- + Overlooks scenic lake at Hurstbourne Green

- + Parking ratio: 5.5 per 1,000
- + Adjacent to Hurstbourne Green walking path which connects the building to numerous retail amenities
- + Efficient floor plan for large users