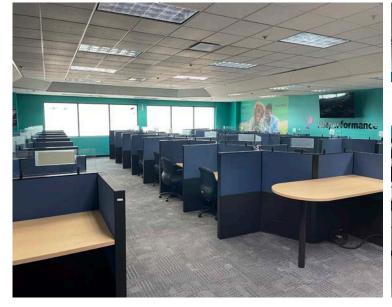

ites Hotel
- + Overlooks scenic lake at Hurstbourne Green

- + Parking ratio: 5.5 per 1,000
- + Adjacent to Hurstbourne Green walking path which connects the building to numerous retail amenities
- + Efficient floor plan for large users

#### **Aerial Map**





### **Property Summary**

9721 Ormsby Station Road is conveniently located in the Hurstbourne Green Office Park along North Hurstbourne Parkway. The one story 103,410 SF office building offers an outstanding location in Louisville's largest suburban office submarket. Situated on a prominent 10.57 acre site along Ormsby Station Road, the site provides panoramic views of the adjacent lake and surrounding green space creating a park like setting for the building tenants.



# Floor Plan - $103,410 \pm SF$



#### **Interior Photos**





## **Location Map**



#### **Contact Us**

Jeff Dreher, SIOR

Senior Vice President +1 502 412 7610 jeff.dreher@cbre.com David L. Hardy, CCIM

Managing Director +1 502 412 7644 david.hardy@cbre.com

© 2024 CBRE, Inc. All rights reserved. This information has been obtained from sources believed reliable, but has not been verified for accuracy or completeness. You should conduct a careful, independent investigation of the property and verify all information. Any reliance on this information is solely at your own risk. CBRE and the CBRE logo are service marks of CBRE, Inc. All other marks displayed on this document are the property of their respective owners, and the use of such logos does not imply any affiliation with or endorsement of CBRE. Photos herein are the property of their resp