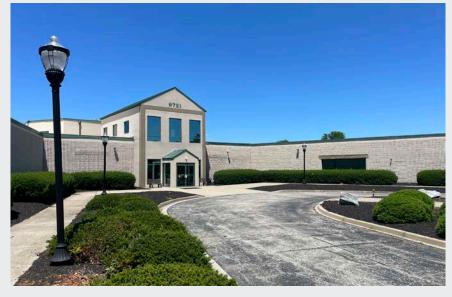

# 9721 Ormsby Station Rd.

Louisville, KY 40223

103,410 ± SF Available



# **Property Features**

- + 103,410 ± SF Available
- + Located across from Northeast YMCA and Embassy Suites Hotel
- + Overlooks scenic lake at Hurstbourne Green

- + Parking ratio: 5.5 per 1,000
- + Adjacent to Hurstbourne Green walking path which connects the building to numerous retail amenities
- + Efficient floor plan for large users

#### **Aerial Map**





### **Property Summary**

9721 Ormsby Station Road is conveniently located in the Hurstbourne Green Office Park along North Hurstbourne Parkway. The one story 103,410 SF office building offers an outstanding location in Louisville's largest suburban office submarket. Situated on a prominent 10.57 acre site along Ormsby Station Road, the site provides panoramic views of the adjacent lake and surrounding green space creating a park like setting for the building tenants.



# Floor Plan - $103,410 \pm SF$



#### **Interior Photos**





## **Location Map**



#### **Contact Us**

Jeff Dreher, SIOR

Senior Vice President +1 502 412 7610 jeff.dreher@cbre.com David L. Hardy, CCIM

Managing Director +1 502 412 7644 david.hardy@cbre.com

© 2024 CBRE, Inc. All rights reserved. This information h