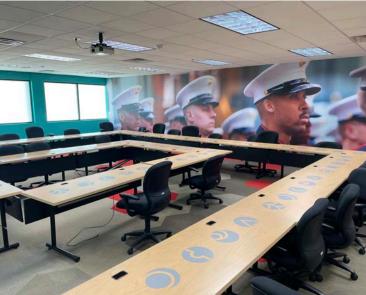

es Hotel
- + Overlooks scenic lake at Hurstbourne Green

- + Parking ratio: 5.5 per 1,000
- + Adjacent to Hurstbourne Green walking path which connects the building to numerous retail amenities
- + Efficient floor plan for large users

#### **Aerial Map**





### **Property Summary**

9721 Ormsby Station Road is conveniently located in the Hurstbourne Green Office Park along North Hurstbourne Parkway. The one story 103,410 SF office building offers an outstanding location in Louisville's largest suburban office submarket. Situated on a prominent 10.57 acre site along Ormsby Station Road, the site provides panoramic views of the adjacent lake and surrounding green space creating a park like setting for the building tenants.



# Floor Plan - $103,410 \pm SF$



#### **Interior Photos**





## **Location Map**



#### **Contact Us**

Jeff Dreher, SIOR

Senior Vice President +1 502 412 7610 jeff.dreher@cbre.com David L. Hardy, CCIM

Managing Director +1 502 412 7644 david.hardy@cbre.com

© 2024 CBRE, Inc. All rights reserved. This information has been obtained from sources believed reliable, but has not been verified for accuracy or completeness. You should conduct a careful, independent investigation of the property and verify all information. Any reliance on this information is solely at your own risk. CBRE and the CBRE logo are service marks of CBRE, Inc. All other marks displayed on this document are the property of their respective owners, and the use of such logos does not imply any affiliation with or endorsement of CBRE. Photos herein are the property of their respec