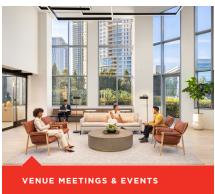

#### **Venue Meetings & Events**

A transformed venue will feature a spacious pre-function lounge, boardroom and versatile multi-purpose space-all with floor-to-ceiling windows with panoramic views.