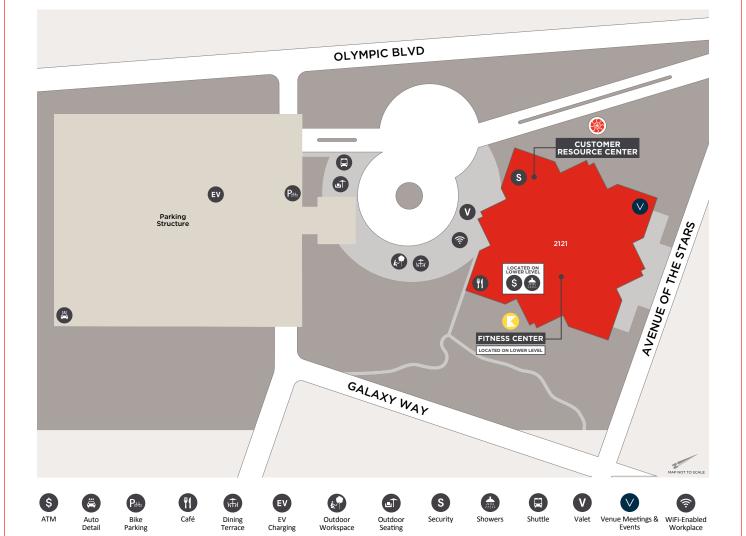

# **PROPERTY HIGHLIGHTS**

#### **Venue Meetings & Events**

A transformed venue will feature a spacious pre-function lounge, boardroom and versatile multi-purpose space-all with floor-to-ceiling windows with panoramic views.

#### KINETIC

Energize your body and mind. Fitness Center located on the lower level

Open: M-F, 5:00 a.m. to 10:00 p.m., Sat 9:00 a.m. to 1:00 p.m.

#### **The Commons**

Connect and collaborate in a WiFienabled outdoor gathering area.

#### **Shuttle Service**

Enjoy a complimentary ride to Westfield Century City and back, departing every 15 minutes. Download the Ride Systems app for real-time shuttle tracking.

#### **ATM**

20th Century Fox Credit Union located on the lower level.

### **Auto Detailing & Car Wash**

Full-service detailing and hand car washes in the parking structure on the P-1 level. 818.590.2050

#### FV Charging

Available on the P-5 level of the parking structure.

# **Customer Resource Center**

Open: M-F, 8:00 a.m. to 5:00 p.m. 310.551.2500