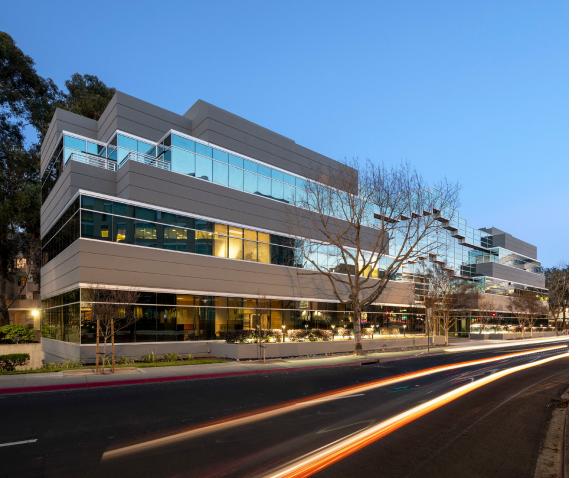

### HIGHLIGHTS

- Class A office property consisting of  $\pm$ 51,730 RSF
- Abundant surface and covered parking at a ratio of approximately 3.0/1,000 RSF
- Offers immediate access to I-680, and within walking distance of the Pleasant Hill BART Transit Center
- Walking distance to many restaurants
- Signage opportunities available
- New property upgrade and improvements are underway
- Private balconies
- Outdoor seating areas
- New HVAC & BMS installed in 2022
- Participates in Contra Costa Centre vanpool, carpool and free shuttle services
- Direct Access to the Iron Horse Trail