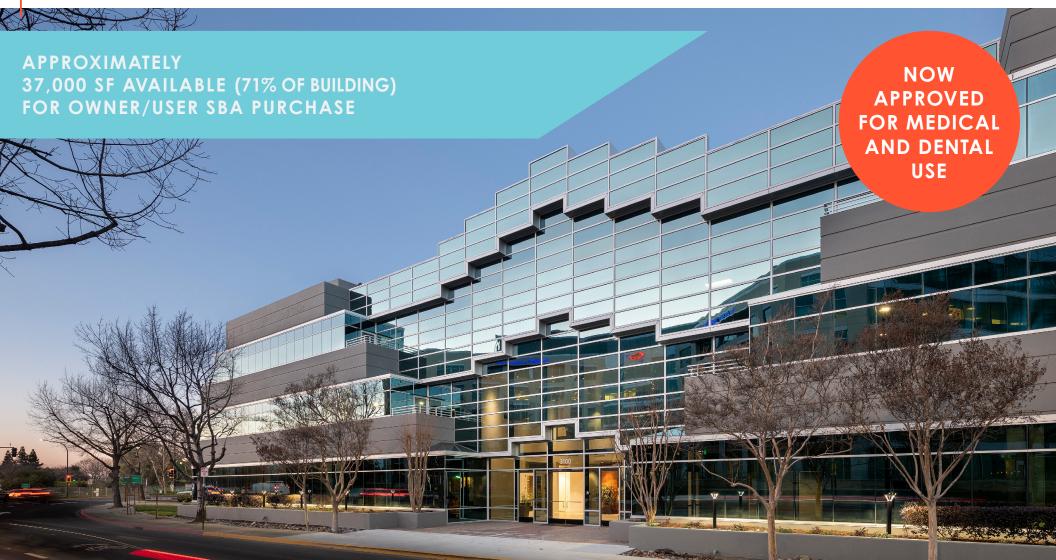

### HIGHLIGHTS

- Class A office property consisting of  $\pm$ 51,730 RSF
- Abundant surface and covered parking at a ratio of approximately 3.0/1,000 RSF
- Offers immediate access to I-680, and within walking distance of the Pleasant Hill BART Transit Center
- Walking distance to many restaurants
- Signage opportunities available
- New property upgrade and improvements are underway
- Private balconies
- Outdoor seating areas
- New HVAC & BMS installed in 2022
- Participates in Contra Costa Centre vanpool, carpool and free shuttle services
- Direct Access to the Iron Horse Trail

## AVAILABILITIES

- 34,412 of available square feet
- Over \$750,000 annual rental income from in place leases

RENOVATED LOBBY

±6,110 RSF

and divisible

BACK

JEFF BIRNBAUM Senior Vice President +1 925 251 4601 Lic. 01185268 jeff.birnbaum@cbre.com ANDY SCHMITT Senior Vice President +1 925 296 7741 Lic. 01337870 andy.schmitt@cbre.com