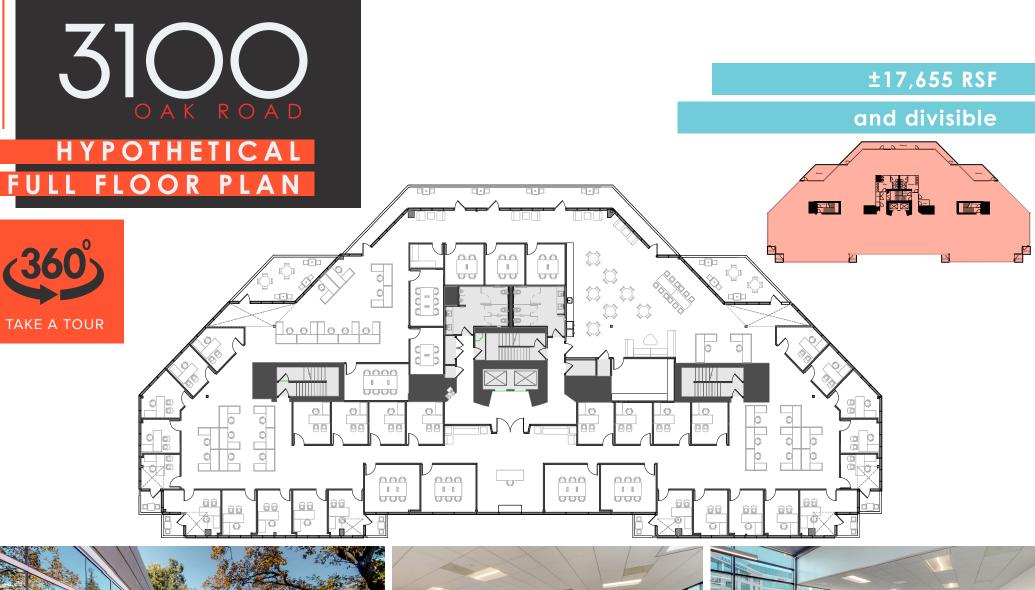

## AVAILABILITIES

- 34,412 of available square feet
- Over \$750,000 annual rental income from in place leases

RENOVATED LOBBY

±6,110 RSF

and divisible

BACK

JEFF BIRNBAUM Senior Vice President +1 925 251 4601 Lic. 01185268 jeff.birnbaum@cbre.com ANDY SCHMITT Senior Vice President +1 925 296 7741 Lic. 01337870 andy.schmitt@cbre.com