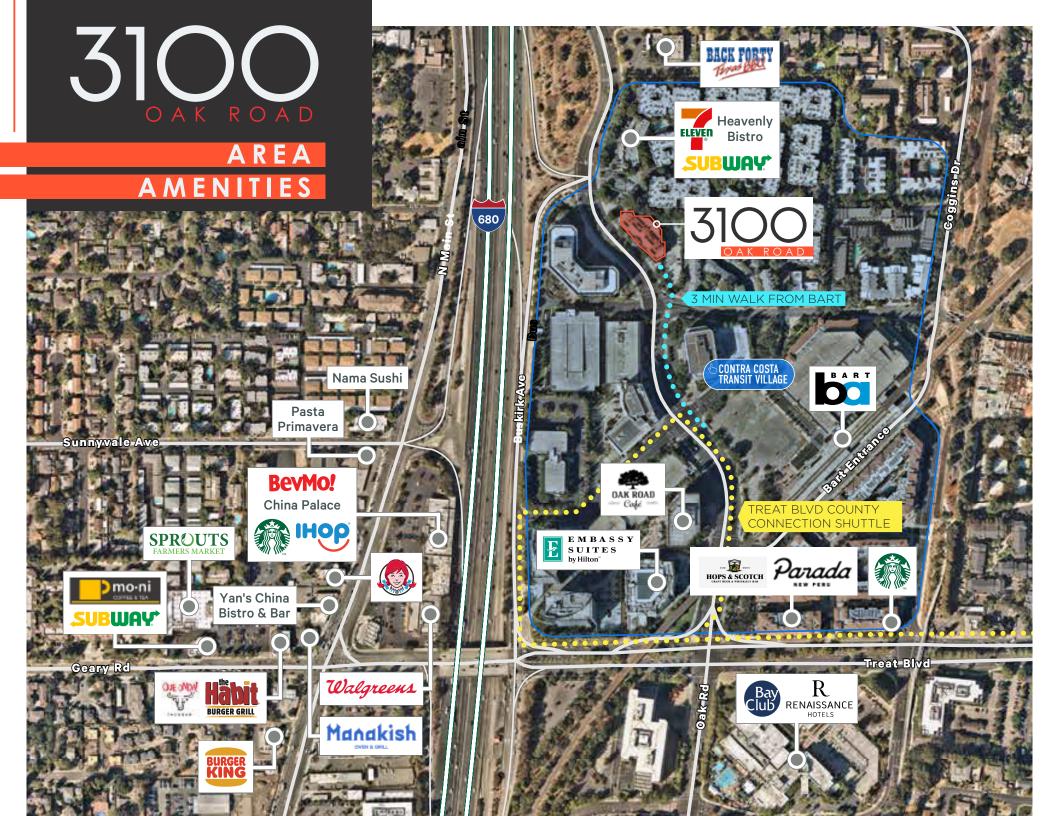

### HIGHLIGHTS

- Class A office property consisting of  $\pm$ 51,730 RSF
- Abundant surface and covered parking at a ratio of approximately 3.0/1,000 RSF
- Offers immediate access to I-680, and within walking distance of the Pleasant Hill BART Transit Center
- Walking distance to many restaurants
- Signage opportunities available
- New property upgrade and improvements are underway
- Private balconies
- Outdoor seating areas
- New HVAC & BMS installed in 2022
- Participates in Contra Costa Centre vanpool, carpool and free shuttle services
- Direct Access to the Iron Horse Trail