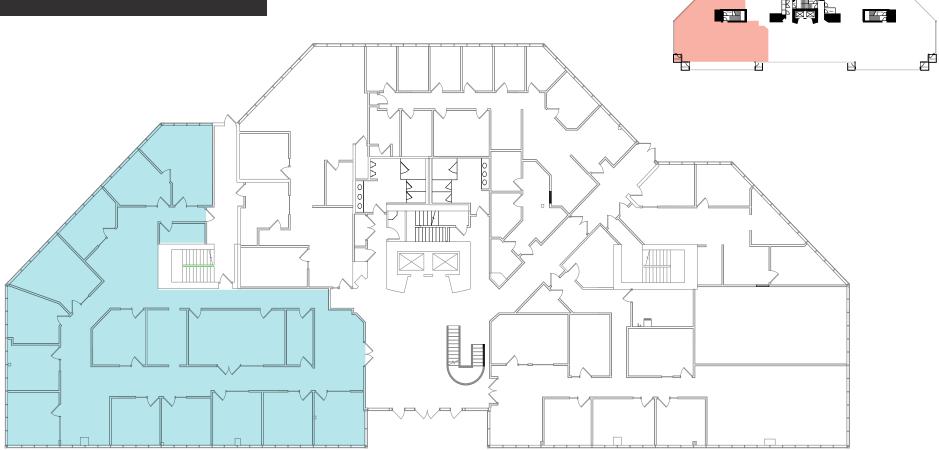

## AVAILABILITIES

- 34,412 of available square feet
- Over \$750,000 annual rental income from in place leases

RENOVATED LOBBY

±6,110 RSF

and divisible

BACK

JEFF BIRNBAUM Senior Vice President +1 925 251 4601 Lic. 01185268 jeff.birnbaum@cbre.com ANDY SCHMITT Senior Vice President +1 925 296 7741 Lic. 01337870 andy.schmitt@cbre.com