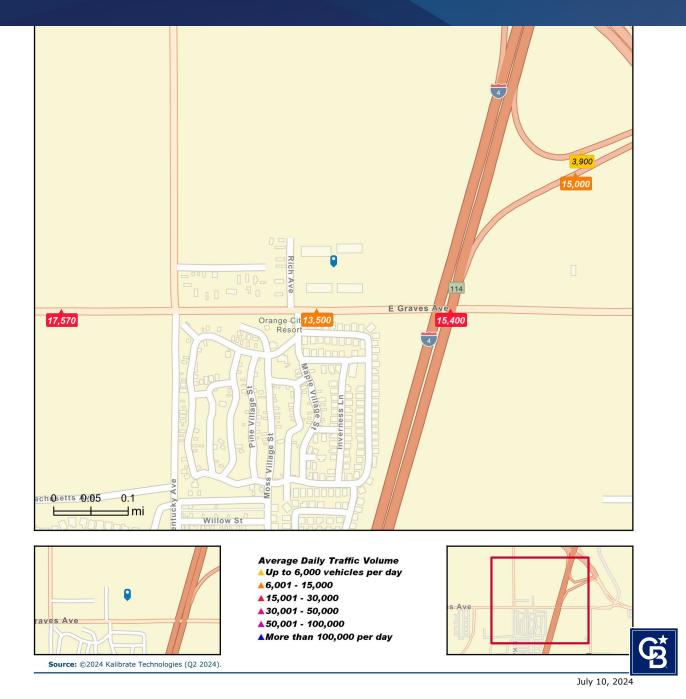

Graves Ave. is one of Orange City's main veins connecting the areas residential and commercial districts. Graves Ave. is experiencing major growth within just blocks of the property. This growth is generating very attractive traffic counts along Graves Ave. It is also within eyesight from the I-4 ramp, and several miles from Hwy 1792, the main North/South thoroughfare for this market.