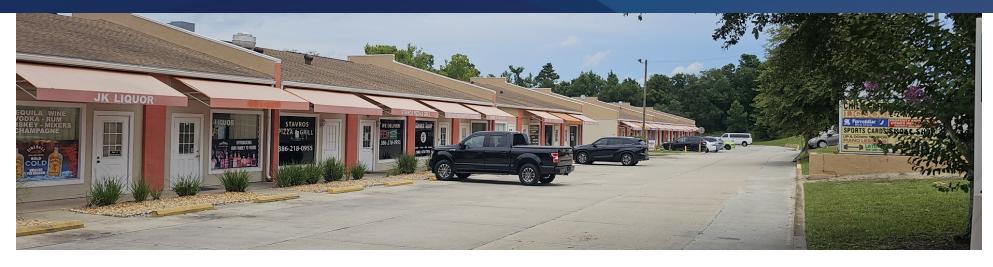

#### **PROPERTY DESCRIPTION**

This property is an attractive, Multi-Tenant, single story classic retail strip center located along one of Orange City's major corridors and close to both Florida Hospital Fish Memorial, who just completed a 100 million dollar expansion, and the new Halifax Hospital.

Graves Ave. is one of Orange City's main veins connecting the areas residential and commercial districts. Graves Ave. is experiencing major growth within just blocks of the property. This growth is generating very attractive traffic counts along Graves Ave. It is also within eyesight from the I-4 ramp, and several miles from Hwy 1792, the main North/South thoroughfare for this market.