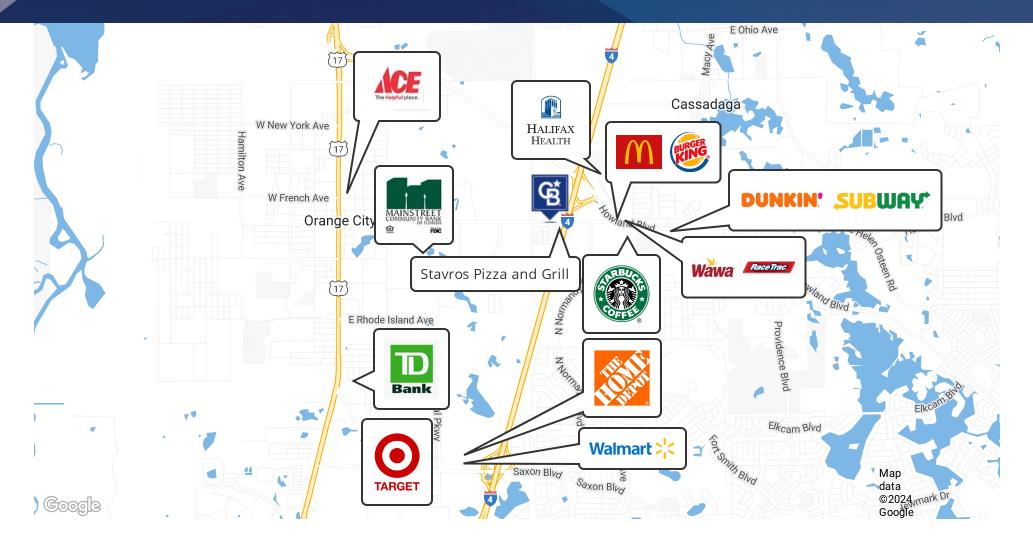

F                   |

| AVAILABLE SPACES              | LEASE RATE            | SPACE SIZE |
|-------------------------------|-----------------------|------------|
| 2401 East Graves Ave suite 15 | \$10.00 - 12.00 SF/yr | 450 SF     |
| 2401 East Graves Ave suite 19 | \$10.00 - 12.00 SF/yr | 450 SF     |
| 2401 East Graves Ave suite 21 | \$10.00 - 12.00 SF/vr | 450 SF     |



## 2401 E GRAVES AVE

#### 2401 E Graves Ave Orange City, FL 32763





LEASE



## 2401 E GRAVES AVE

2401 E Graves Ave Orange City, FL 32763









### 2401 E GRAVES AVE

2401 E Graves Ave Orange City, FL 32763





### 2401 E GRAVES AVE

#### 2401 E Graves Ave Orange City, FL 32763



Sarasota

171

Google



Google,

INEGI

Fort Pie

Port St. Lu

### 2401 E GRAVES AVE

2401 E Graves Ave Orange City, FL 32763





#### 8 mile infographic prophile

122-140 Rich Ave (8 miles) 122-140 Rich Ave, Orange City, Florida, 32763 Ring of 8 miles

## 2020 Census Summary

122-140 Rich Ave Ring of 8 miles

The 2020 Census data includes information on population and housing as well as detailed data on age, sex, race, Hispanic origin, household and family type, relationship to householder, group quarters population, housing occupancy, and tenure.

#### 2010-2020 ANNUAL GROWTH RATE





2010, 2020). © 2024 Esri



**GROUP QUARTERS** 

3,094

4.006

82,301

201,623

4,000 3,500

3,000

2.500

3,086



**KEY FACTS** 

| POPULATION BY AGE AND RACE    | Less Than 18 Years | 18 Years and Older |
|-------------------------------|--------------------|--------------------|
| Total                         | 41,173