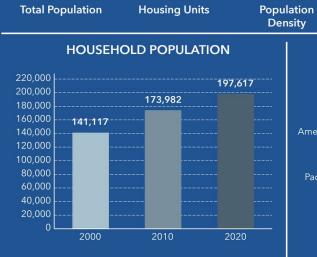

## 2020 Census Summary

122-140 Rich Ave Ring of 8 miles

The 2020 Census data includes information on population and housing as well as detailed data on age, sex, race, Hispanic origin, household and family type, relationship to householder, group quarters population, housing occupancy, and tenure.