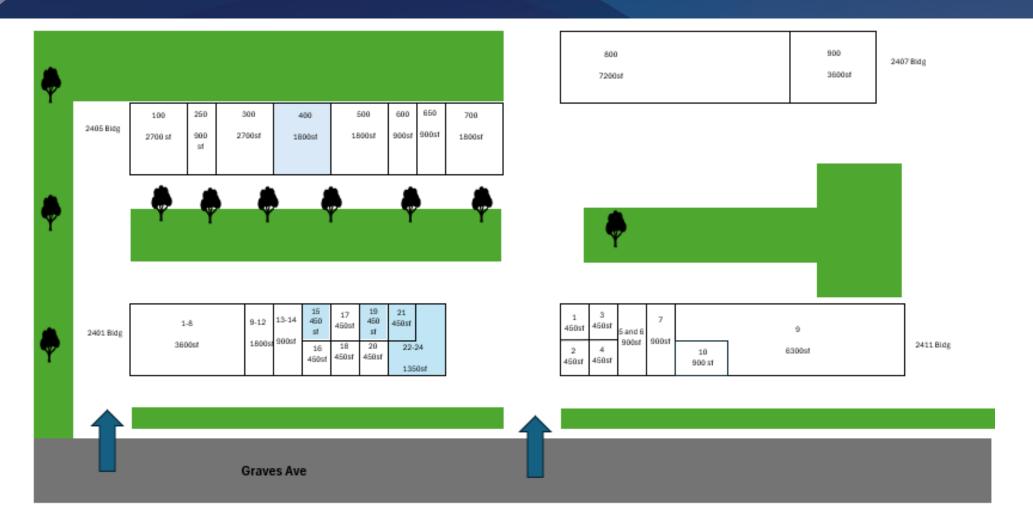

#### OFFERING SUMMARY

| Lease Rate:    | \$10.00 - 12.00 SF/yr (NNN) |
|----------------|-----------------------------|
| CAM            | \$5.52 SF/yr                |
| Available SF:  | 450 - 1,800 SF              |
| Lot Size:      | 290,280 SF                  |
| Building Size: | 48,860 SF                   |

| AVAILABLE SPACES              | LEASE RATE            | SPACE SIZE |
|-------------------------------|-----------------------|------------|
| 2401 East Graves Ave suite 15 | \$10.00 - 12.00 SF/yr | 450 SF     |
| 2401 East Graves Ave suite 19 | \$10.00 - 12.00 SF/yr | 450 SF     |
| 2401 East Graves Ave suite 21 | \$10.00 - 12.00 SF/vr | 450 SF     |