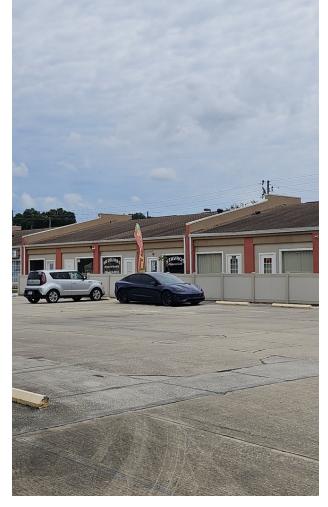

#### **PROPERTY DESCRIPTION**

This property is an attractive, Multi-Tenant, single story classic retail strip center located along one of Orange City's major corridors and close to both Florida Hospital Fish Memorial, who just completed a 100 million dollar expansion, and the new Halifax Hospital.

Graves Ave. is one of Orange City's main veins connecting the areas residential and commercial districts. Graves Ave. is experiencing major growth within just blocks of the property. This growth is generating very attractive traffic counts along Graves Ave. It is also within eyesight from the I-4 ramp, and several miles from Hwy 1792, the main North/South thoroughfare for this market.