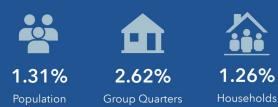

#### 2010-2020 ANNUAL GROWTH RATE

2010, 2020). © 2024 Esri

**GROUP QUARTERS** 

3,094

4.006

82,301

201,623

4,000 3,500