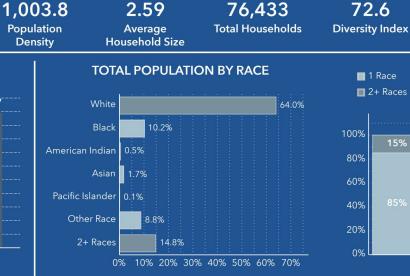

3,000

2.500

3,086

**KEY FACTS** 

| POPULATION BY AGE AND RACE    | Less Than 18 Years | 18 Years and Older |
|-------------------------------|--------------------|--------------------|
| Total                         | 41,173             | 160,450            |
| 1 Race                        | 32,666             | 139,051            |
| White                         | 22,233             | 106,763            |
| Black                         | 5,291              | 15,276             |
| American Indian/Alaska Native | 192                | 721                |
| Asian                         | 602                | 2,813              |
| Pacific Islander              | 24                 | 101                |
| Some Other Race               | 4,324              | 13,377             |
| 2 or More Races               | 8,507              | 21,399             |