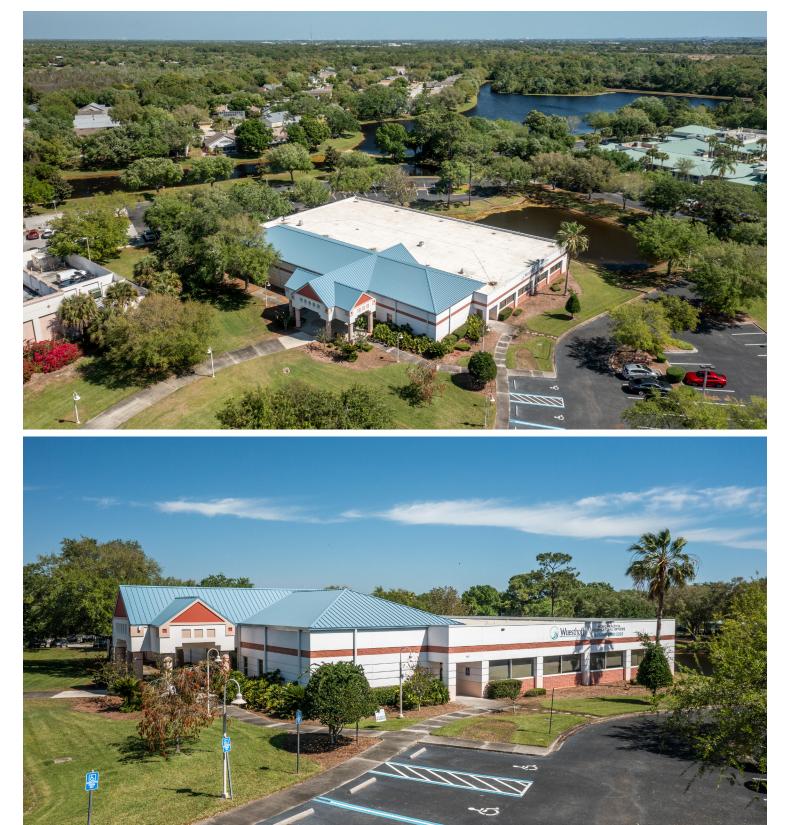

Located in the highest growth and demographic area of Brevard County, this office building is perfectly on the radar of the Space Coast. It has convenient access to I-95, medical services, and concentrated shopping and restaurants. The grounds are framed around a campus-style environment with 112 parking spaces, multiple ingress and egress, updated roof and HVAC, and security entrances. 3,000 - 19,335 SF of exceptionally-maintained office space is available for sublease. The building features: open areas for workstations, multiple executive offices, conference rooms, a luxurious break room, climate controlled electrical rooms, new carpeting and flooring, and reception and waiting areas.

## 8060 Spyglass Hill Road

VIERA, FLORIDA 32940

#### SUB-DIVIDABLE OFFICE BUILDING FOR SUBLEASE

©MMXXII ONE Commercial Real Estate. All rights reserved. The information contained herein has been deemed accurate but not guaranteed. Terms of sale or lease and availability are subject to change without notice.