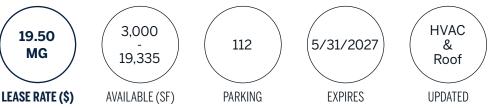

Located in the highest growth and demographic area of Brevard County, this office building is perfectly on the radar of the Space Coast. It has convenient access to I-95, medical services, and concentrated shopping and restaurants. The grounds are framed around a campus-style environment with 112 parking spaces, multiple ingress and egress, updated roof and HVAC, and security entrances. 3,000 - 19,335 SF of exceptionally-maintained office space is available for sublease. The building features: open areas for workstations, multiple executive offices, conference rooms, a luxurious break room, climate controlled electrical rooms, new carpeting and flooring, and reception and waiting areas.