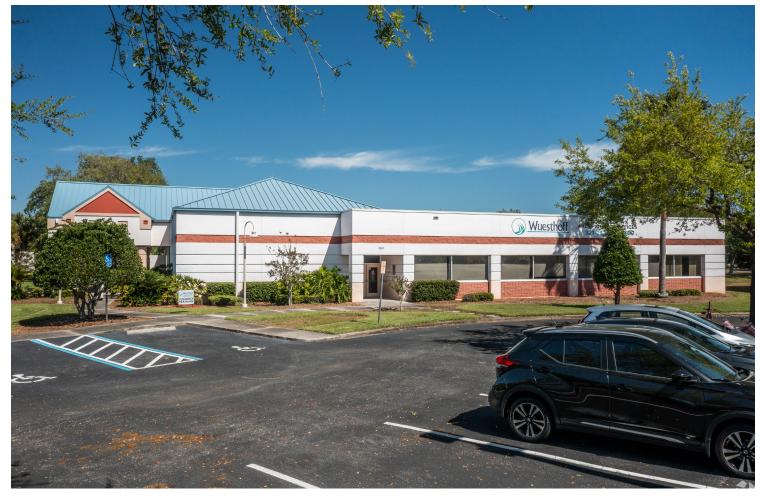

## 8060 Spyglass Hill Road

VIERA, FLORIDA 32940

#### SUB-DIVIDABLE OFFICE BUILDING FOR SUBLEASE

Located in the highest growth and demographic area of Brevard County, this office building is perfectly on the radar of the Space Coast. It has convenient access to I-95, medical services, and concentrated shopping and restaurants. The grounds are framed around a campus-style environment with 112 parking spaces, multiple ingress and egress, updated roof and HVAC, and security entrances. 3,000 - 19,335 SF of exceptionally-maintained office space is available for sublease. The building features: open areas for workstations, multiple executive offices, conference rooms, a luxurious break room, climate controlled electrical rooms, new carpeting and flooring, and reception and waiting areas.