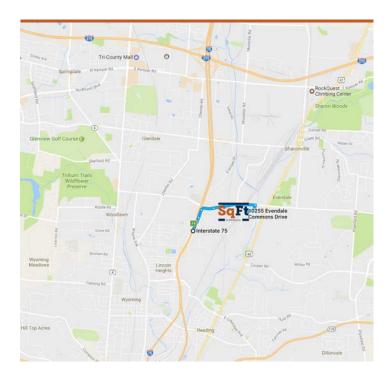

### EVENDALE COMMONS, CINCINNATI, OH 45241 AVAILABLE FOR SALE, LEASE, AND/OR BUILD TO SUIT

## PROPERTY HIGHLIGHTS

- 4.223 acres Lot D-1A \$100,000/acre
- 3.747 acres Lot C-1 \$275,000/acre
- Potential incentives/tax abatements
- Direct site visibility from Glendale Milford Road and Reading Road
- Located in Village of Evendale within minutes to I-71/75/275
- Link to Evendale Zoning Info
- Link to Evendale PBD Map