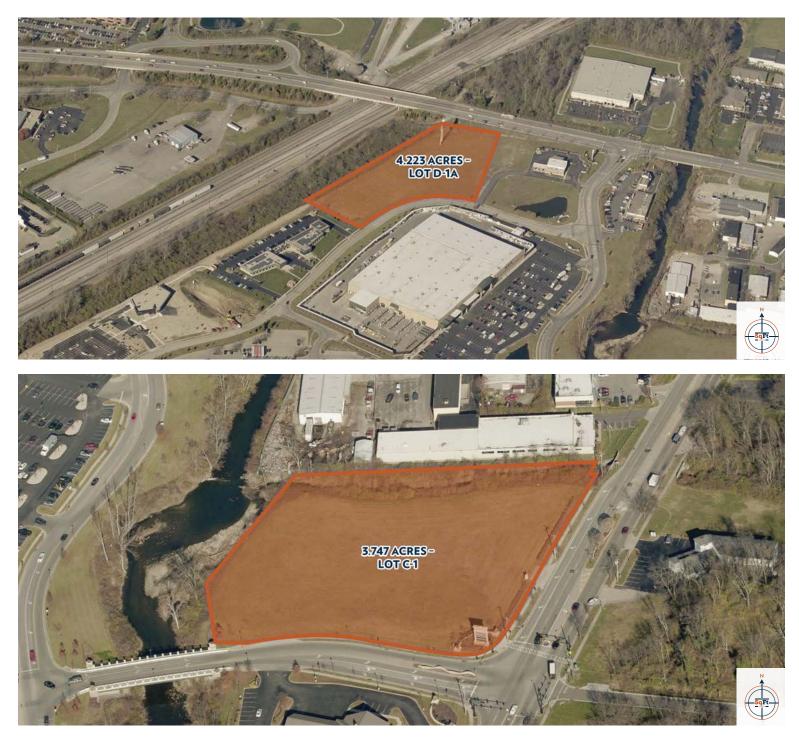

## PROPERTY HIGHLIGHTS

- 4.223 acres Lot D-1A \$100,000/acre
- 3.747 acres Lot C-1 \$275,000/acre
- Potential incentives/tax abatements
- Direct site visibility from Glendale Milford Road and Reading Road
- Located in Village of Evendale within minutes to I-71/75/275
- Link to Evendale Zoning Info
- Link to Evendale PBD Map

#### **AERIALS**