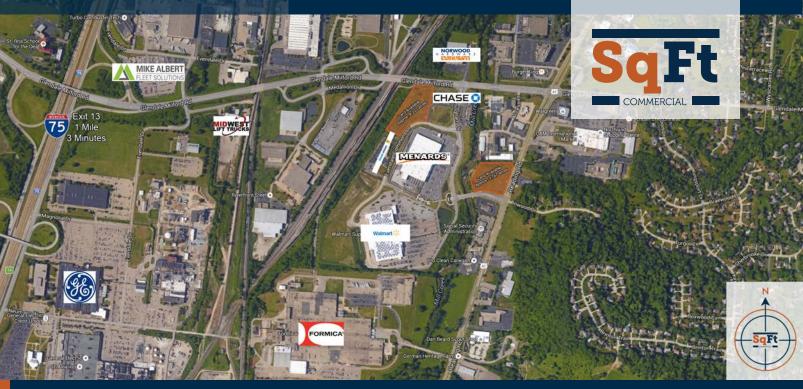

### EVENDALE COMMONS, CINCINNATI, OH 45241 AVAILABLE FOR SALE, LEASE, AND/OR BUILD TO SUIT

## PROPERTY HIGHLIGHTS

- 4.223 acres Lot D-1A \$100,000/acre
- 3.747 acres Lot C-1 \$275,000/acre
- Potential incentives/tax abatements
- Direct site visibility from Glendale Milford Road and Reading Road
- Located in Village of Evendale within minutes to I-71/75/275
- Link to Evendale Zoning Info
- Link to Evendale PBD Map

#### **AERIALS**