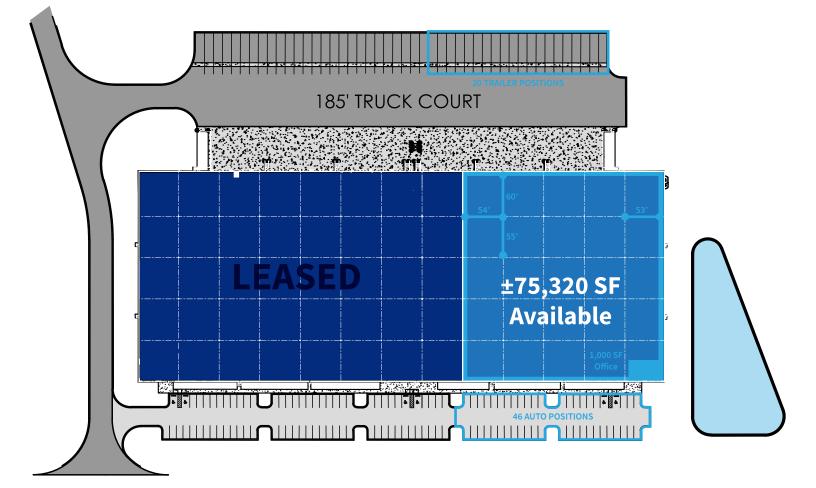

### Property Overview & Specifications

| Availble Size    | ±75,320 SF                                      |
|------------------|-------------------------------------------------|
| Office SF        | ±1,000 SF                                       |
| Clear Height     | 32'                                             |
| Dock High Doors  | 12 with pit levelers, shelters, locks, & lights |
| Drive in Doors   | 1 (12' × 14')                                   |
| Building Depth   | 280'                                            |
| Column Spacing   | 54' x 55' (60' speed bays)   55' x 53' End Bay  |
| Bay Size         | ±15,120 SF                                      |
| Floors           | 6" Slab (4,000 PSI)                             |
| Lighting         | Motion Sensor LED 25' FC                        |
| Sprinkler System | ESFR                                            |
| Truck Court      | 185'                                            |
| Auto Parking     | 46 positions                                    |
| Trailer Parking  | 20 trailer positions                            |
| HVLS Fans        | 2                                               |
| Interior Walls   | Painted White                                   |
| Power            | 225 amps, 277/480V, 3 ph                        |