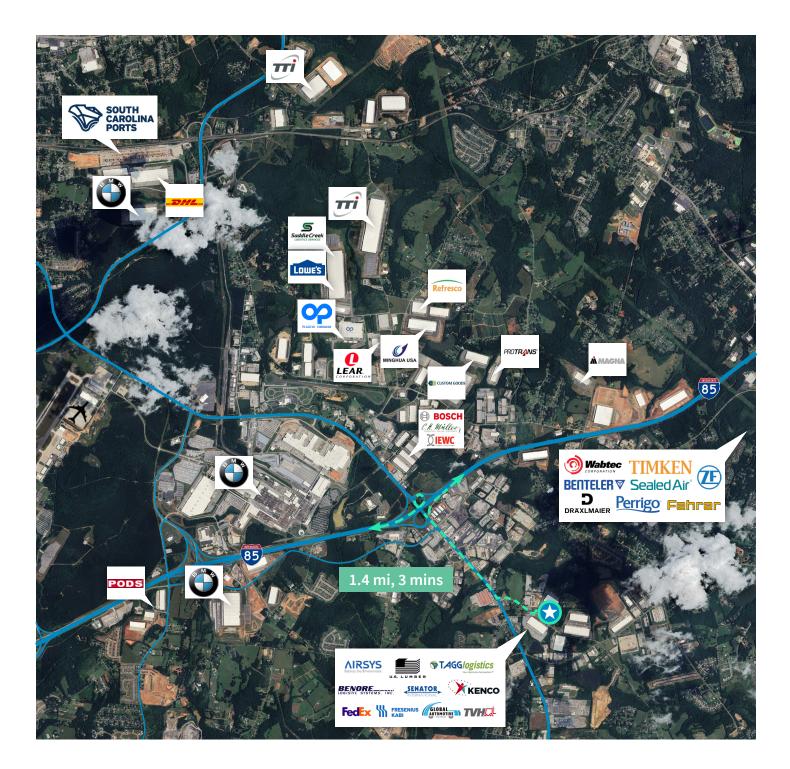

#### Interstate Access & Surrounding Area

- > Excellent access to I-85
- Convenient access to the Upstate Airport;
  GSP (Greenville-Spartanburg)
- > Located near numerous amenities

Close proximity to Inland Port - the industrial hub of GVL-SPT

Meets BMW's "Just-in-time, just-in-sequence" requirement

Chad Stepp +1 864 641 8536 chad.stepp@jll.com Perry Major +1 864 567 7739 perry.major@jll.com