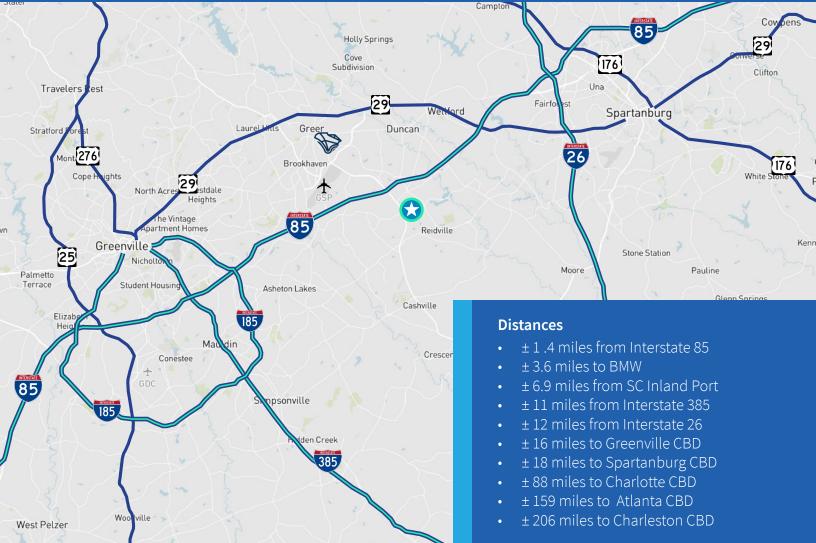

#### Interstate Access & Surrounding Area

- > Excellent access to I-85
- Convenient access to the Upstate Airport;
  GSP (Greenville-Spartanburg)
- > Located near numerous amenities

Close proximity to Inland Port - the industrial hub of GVL-SPT

Meets BMW's "Just-in-time, just-in-sequence" requirement

Chad Stepp +1 864 641 8536 chad.stepp@jll.com Perry Major +1 864 567 7739 perry.major@jll.com