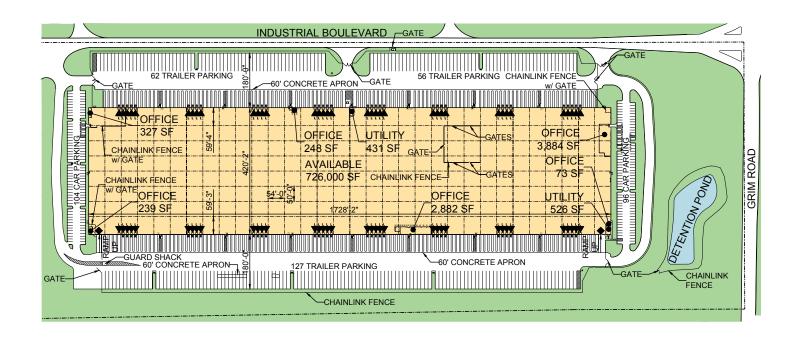

### **FACILITY**

- 3,884 SF and 2,882 Office Pods
- 32' Clear Height
- 200 Car Parking
- +/- 72 Dock Doors (Expandable)
- 2 Drive-In Doors
- Fully-secured truck court with guard shack

## Prologis Lehigh Valley West

♣ Dock position w/ leveler
♦ Drive-in door
• Truck Restraints
□ Available
□ Land

Water

Kimberly Jacobsen